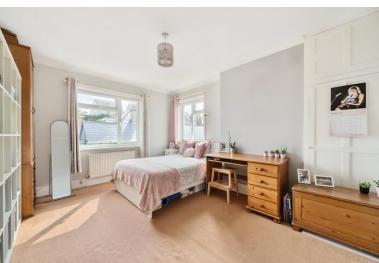

#### **UPSTAIRS**

As you climb to the top of the stairs there is access to the family bathroom, three double bedrooms and the loft space.

The family bathroom is a very large space that was previously a separate toilet and bathroom knocked through to make one big bathroom. There is a large corner shower cubicle, low level WC, pedestal wash hand basin, two obscure glazed windows and tiled splash back throughout. There is also for plenty of room for storage. The first bedroom we come to is the main bedroom. A large double with views across Teignmouth and more than enough space for bedroom furniture. The second bedroom is very much the same, similar in size if not a tad smaller. The third bedroom is a smaller double but still provides an outlook over Teignmouth and ample space for bedroom furniture. There is a loft ladder to gain entry to the loft which is partly boarded and insulated throughout.