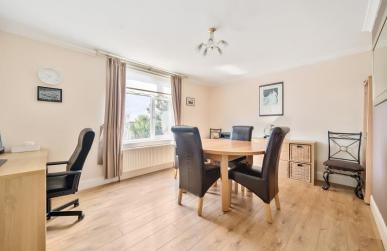

The property has a nice kerb appeal and is an imposing house to see from the roadside. As you approach the property there is a driveway for several cars and access to a double garage.

The front door opens into a small porch which has storage for coats and shoes and a WC. Through another door you step into a large welcoming lounge. A light and airy space benefiting from triple aspect windows letting in plenty of light. There is a feature fire place with marble surround for those cold winter nights. The lounge also has stairs providing access to the first floor. To the end of the lounge on the left is a door to the dining room. This is a great space for hosting family gatherings and there is ample space for a dining table and chairs. The dining room is currently used partly as an office space and still has plenty of room for further furniture. Stepping out of the dining room and turning left brings us to the kitchen. The kitchen has dual aspect windows and there is a range of floor and wall mounted units. There is plenty of work surface space and ample room for fridge freezer, oven and hob, dishwasher and any further utilities needed. It is a large and light kitchen with a lovely outlook over the front garden.