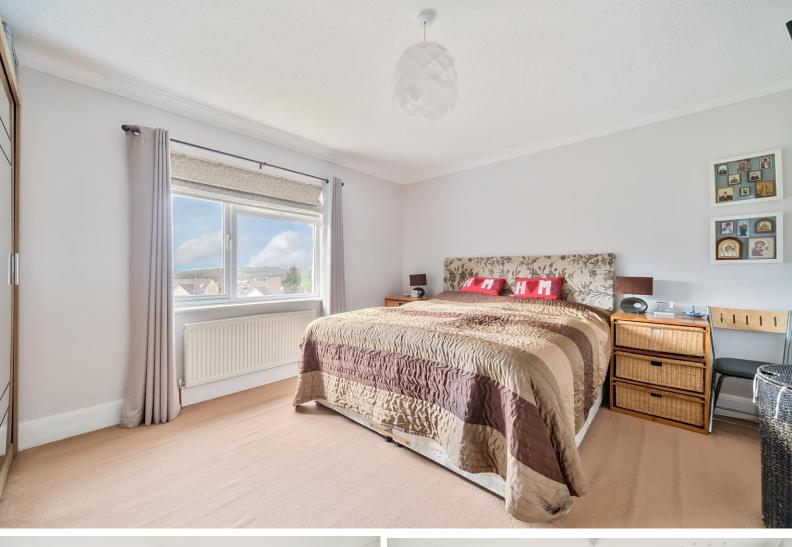

#### **UPSTAIRS**

As you climb to the top of the stairs there is access to the family bathroom, three double bedrooms and the loft space.

The family bathroom is a very large space that was previously a separate toilet and bathroom knocked through to make one big bathroom. There is a large corner shower cubicle, low level WC, pedestal wash hand basin, two obscure glazed windows and tiled splash back throughout. There is also for plenty of room for storage. The first bedroom we come to is the main bedroom. A large double with views across Teignmouth and more than enough space for bedroom furniture. The second bedroom is very much the same, similar in size if not a tad smaller. The third bedroom is a smaller double but still provides an outlook over Teignmouth and ample space for bedroom furniture. There is a loft ladder to gain entry to the loft which is partly boarded and insulated throughout.