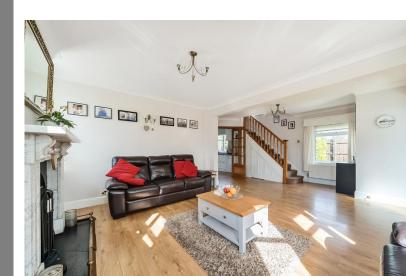

The property has a nice kerb appeal and is an imposing house to see from the roadside. As you approach the property there is a driveway for several cars and access to a double garage.

The front door opens into a small porch which has storage for coats and shoes and a WC. Through another door you step into a large welcoming lounge. A light and airy space benefiting from triple aspect windows letting in plenty of light. There is a feature fire place with marble surround for those cold winter nights. The lounge also has stairs providing access to the first floor. To the end of the lounge on the left is a door to the dining room. This is a great space for hosting family gatherings and there is ample space for a dining table and chairs. The dining room is currently used partly as an office space and still has plenty of room for further furniture. Stepping out of the dining room and turning left brings us to the kitchen. The kitchen has dual aspect windows and there is a range of floor and wall mounted units. There is plenty of work surface space and ample room for fridge freezer, oven and hob, dishwasher and any further utilities needed. It is a large and light kitchen with a lovely outlook over the front garden.