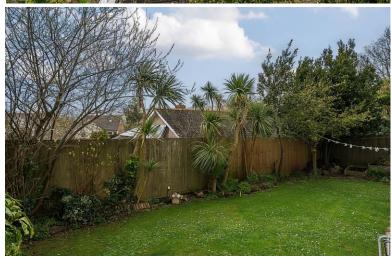

#### THE OUTSIDE

The property benefits from a lovely wrap around garden. On both the front and rear of the property there are sizable turfed spaces that are perfect for those sunny Teignmouth Days. There is plenty of room in both sides of the garden for garden furniture. The property has under house storage as well as a garden room.