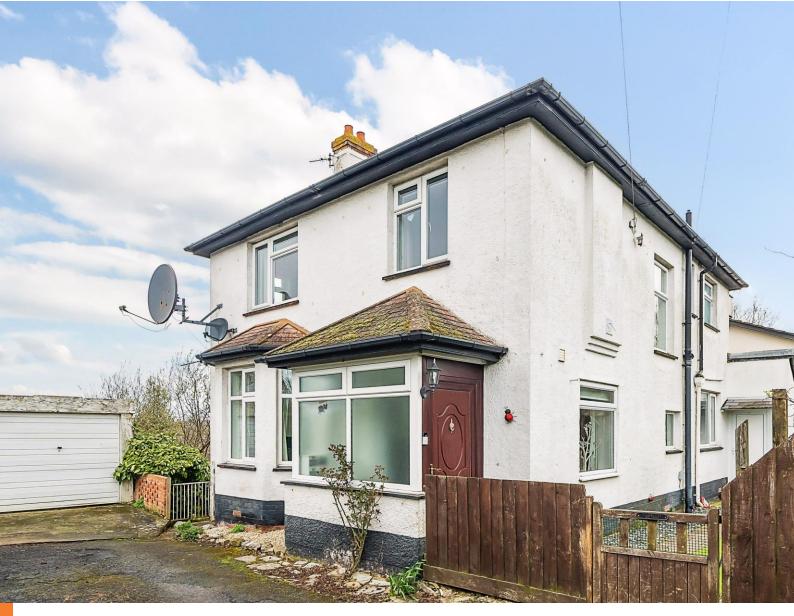

A four-bedroom detached, spacious family home. Situated in the desirable seaside town of Teignmouth and located close to local primary and secondary schools. There is off road parking for several cars and plenty of outside space. The property is set up perfectly for family living.

### THE PROPERTY

A large, spacious four-bedroom detached home. Situated in the desirable location of Teignmouth. The property is just a short walk away from local primary and secondary schools and the town center is also within walking distance.

The property has a nice kerb appeal and is an imposing house to see from the roadside. As you approach the property there is a driveway for several cars and access to a double garage.

The front door opens into a small porch which has storage for coats and shoes and a WC. Through another door you step into a large welcoming lounge. A light and airy space benefiting from triple aspect windows letting in plenty of light. There is a feature fire place with marble surround for those cold winter nights. The lounge also has stairs providing access to the first floor. To the end of the lounge on the left is a door to the dining room. This is a great space for hosting family gatherings and there is ample space for a dining table and chairs. The dining room is currently used partly as an office space and still has plenty of room for further furniture. Stepping out of the dining room and turning left brings us to the kitchen. The kitchen has dual aspect windows and there is a range of floor and wall mounted units. There is plenty of work surface space and ample room for fridge freezer, oven and hob, dishwasher and any further utilities needed. It is a large and light kitchen with a lovely outlook over the front garden.

There is a long driveway which has parking for several vehicles and accesses the double garage.