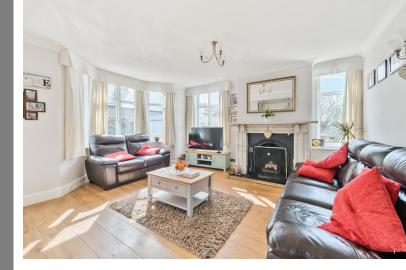

The property has a nice kerb appeal and is an imposing house to see from the roadside. As you approach the property there is a driveway for several cars and access to a double garage.

The front door opens into a small porch which has storage for coats and shoes and a WC. Through another door you step into a large welcoming lounge. A light and airy space benefiting from triple aspect windows letting in plenty of light. There is a feature fire place with marble surround for those cold winter nights. The lounge also has stairs providing access to the first floor. To the end of the lounge on the left is a door to the dining room. This is a great space for hosting family gatherings and there is ample space for a dining table and chairs. The dining room is currently used partly as an office space and still has plenty of room for further furniture. Stepping out of the dining room and turning left brings us to the kitchen. The kitchen has dual aspect windows and there is a range of floor and wall mounted units. There is plenty of work surface space and ample room for fridge freezer, oven and hob, dishwasher and any further utilities needed. It is a large and light kitchen with a lovely outlook over the front garden.