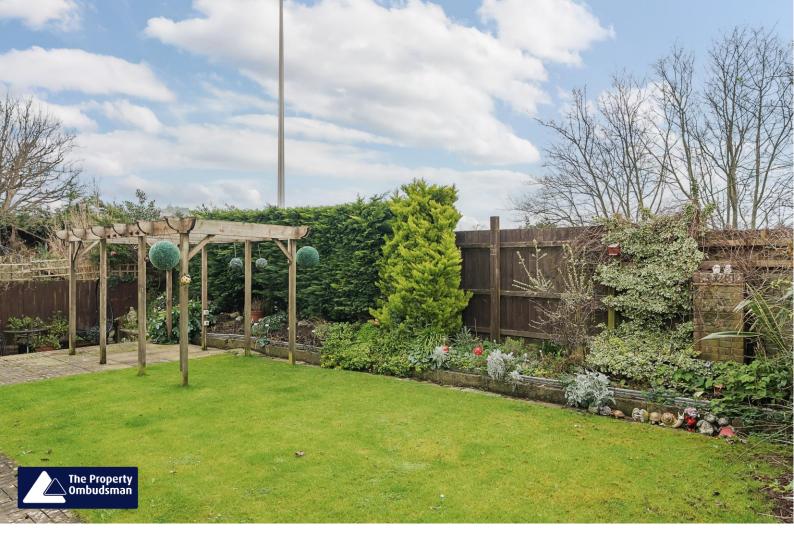

#### THE OUTSIDE

The property benefits from a lovely wrap around garden. On both the front and rear of the property there are sizable turfed spaces that are perfect for those sunny Teignmouth Days. There is plenty of room in both sides of the garden for garden furniture. The property has under house storage as well as a garden room.