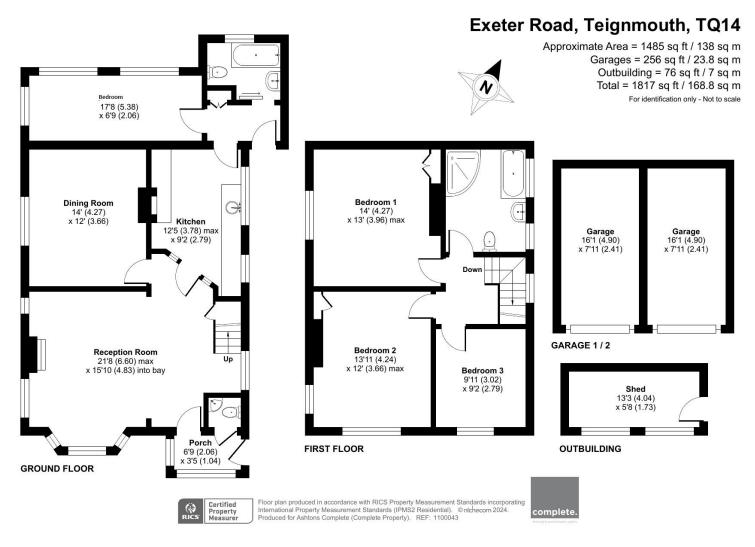

# the floorplan...

Our note. For clarification we have prepared these sales particulars as a general guide and have not carried out a detailed survey nor tested the services, appliances or fittings. Room sizes should not be relied upon for carpets or furnishings. If there are any important matters which are likely to affect your decision to buy, please contact us before viewing this property. These particulars, whilst believed to be accurate, are set out as a general outline only for guidance and do not constitute any part of an offer or contract. Intending purchasers should not rely on them as statements of representation of fact, but must satisfy themselves by inspection or otherwise as to their accuracy. No person in the employment of Complete Property Services has the authority to make or give any representation or warranty in respect of the property.

SKETCH PLAN FOR ILLUSTRATIVE PURPOSES ONLY. All measurements and sizes and locations of walls, doors, window fittings and appliances are shown conventionally and are approximate only and cannot be regarded as being a representation either by the Seller or his Agent. We hope that these plans will assist you by providing you with a general impression of the layout of the accommodation. The plans are not to scale nor accurate in detail. © Unauthorised reproduction prohibited.