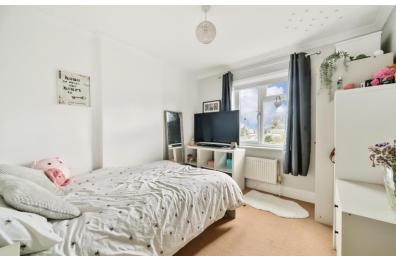

#### **UPSTAIRS**

As you climb to the top of the stairs there is access to the family bathroom, three double bedrooms and the loft space.

The family bathroom is a very large space that was previously a separate toilet and bathroom knocked through to make one big bathroom. There is a large corner shower cubicle, low level WC, pedestal wash hand basin, two obscure glazed windows and tiled splash back throughout. There is also for plenty of room for storage. The first bedroom we come to is the main bedroom. A large double with views across Teignmouth and more than enough space for bedroom furniture. The second bedroom is very much the same, similar in size if not a tad smaller. The third bedroom is a smaller double but still provides an outlook over Teignmouth and ample space for bedroom furniture. There is a loft ladder to gain entry to the loft which is partly boarded and insulated throughout.