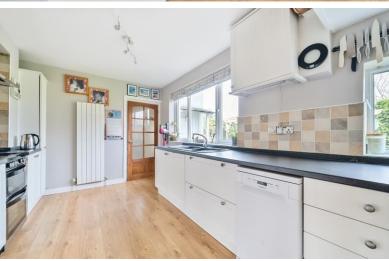

The property has a nice kerb appeal and is an imposing house to see from the roadside. As you approach the property there is a driveway for several cars and access to a double garage.

The front door opens into a small porch which has storage for coats and shoes and a WC. Through another door you step into a large welcoming lounge. A light and airy space benefiting from triple aspect windows letting in plenty of light. There is a feature fire place with marble surround for those cold winter nights. The lounge also has stairs providing access to the first floor. To the end of the lounge on the left is a door to the dining room. This is a great space for hosting family gatherings and there is ample space for a dining table and chairs. The dining room is currently used partly as an office space and still has plenty of room for further furniture. Stepping out of the dining room and turning left brings us to the kitchen. The kitchen has dual aspect windows and there is a range of floor and wall mounted units. There is plenty of work surface space and ample room for fridge freezer, oven and hob, dishwasher and any further utilities needed. It is a large and light kitchen with a lovely outlook over the front garden.