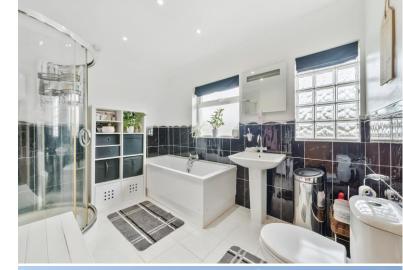

#### **UPSTAIRS**

As you climb to the top of the stairs there is access to the family bathroom, three double bedrooms and the loft space.

The family bathroom is a very large space that was previously a separate toilet and bathroom knocked through to make one big bathroom. There is a large corner shower cubicle, low level WC, pedestal wash hand basin, two obscure glazed windows and tiled splash back throughout. There is also for plenty of room for storage. The first bedroom we come to is the main bedroom. A large double with views across Teignmouth and more than enough space for bedroom furniture. The second bedroom is very much the same, similar in size if not a tad smaller. The third bedroom is a smaller double but still provides an outlook over Teignmouth and ample space for bedroom furniture. There is a loft ladder to gain entry to the loft which is partly boarded and insulated throughout.