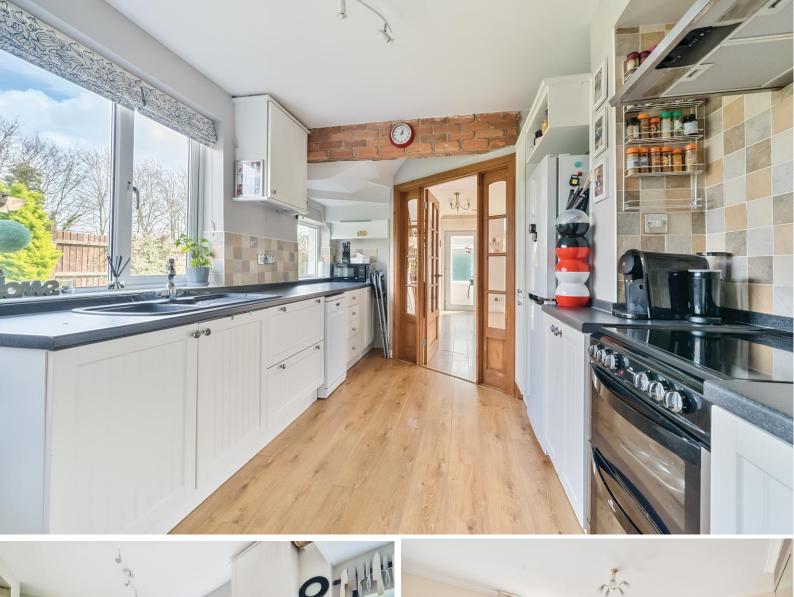

The property has a nice kerb appeal and is an imposing house to see from the roadside. As you approach the property there is a driveway for several cars and access to a double garage.

The front door opens into a small porch which has storage for coats and shoes and a WC. Through another door you step into a large welcoming lounge. A light and airy space benefiting from triple aspect windows letting in plenty of light. There is a feature fire place with marble surround for those cold winter nights. The lounge also has stairs providing access to the first floor. To the end of the lounge on the left is a door to the dining room. This is a great space for hosting family gatherings and there is ample space for a dining table and chairs. The dining room is currently used partly as an office space and still has plenty of room for further furniture. Stepping out of the dining room and turning left brings us to the kitchen. The kitchen has dual aspect windows and there is a range of floor and wall mounted units. There is plenty of work surface space and ample room for fridge freezer, oven and hob, dishwasher and any further utilities needed. It is a large and light kitchen with a lovely outlook over the front garden.