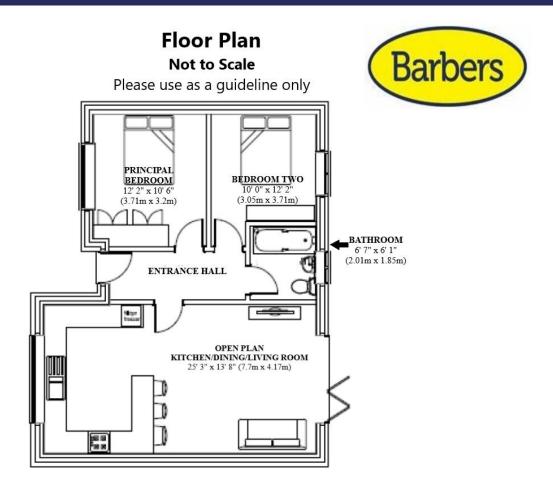

### Overview

- Two Bedroom Detached Bungalow
- New Build, No Upward Chain
- Entrance Hall, Bathroom
- Open Plan

Kitchen/Dining/Living Room

- Two Double Bedrooms
- Low Maintenance Courtyard Garden
- Parking for two Vehicles
- Council Tax Band TBC
- Energy Rating TBC

#### **Brief Description**

The accommodation will include the Hallway, a light and spacious Open Plan Kitchen/Living/Dining Room with integrated appliances and peninsular breakfast bar and bi-folding doors out to the Courtyard Garden. The Principal Bedroom will have built-in wardrobes, Bedroom Two is another double room - and completing the accommodation will be a smart bathroom with a shower over the bath. Externally, there's Driveway Parking for two cars and an enclosed, low maintenance Courtyard Garden to the rear.