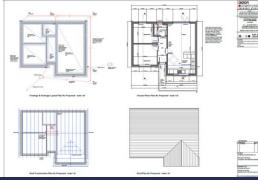

#### **Brief Description**

The accommodation will include the Hallway, a light and spacious Open Plan Kitchen/Living/Dining Room with integrated appliances and peninsular breakfast bar and bi-folding doors out to the Courtyard Garden. The Principal Bedroom will have built-in wardrobes, Bedroom Two is another double room - and completing the accommodation will be a smart bathroom with a shower over the bath. Externally, there's Driveway Parking for two cars and an enclosed, low maintenance Courtyard Garden to the rear.