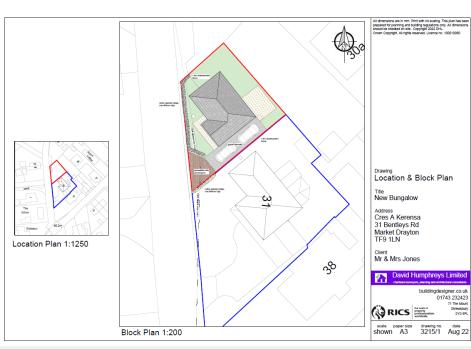

FOR MORE INFORMATION: Go to:

www.barbers-online.co.uk

**DIRECTIONS:** From our Office on Maer Lane turn left and then right at Nagington's Garage and then left on Prospect Road. Go straight over the mini roundabout and then bear left on Alexandra Road, right on Shrewsbury Road and after 0.4 miles turn left onto Bentleys Road and the new build is approximately 0.2 miles on your left.