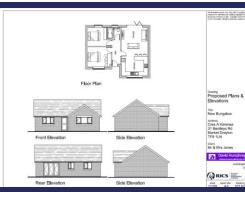

## Helping you move

Front Elevation

Side Elevation

Rear Elevation

#### **Brief Description**

The accommodation will include the Hallway, a light and spacious Open Plan Kitchen/Living/Dining Room with integrated appliances and peninsular breakfast bar and bi-folding doors out to the Courtyard Garden. The Principal Bedroom will have built-in wardrobes, Bedroom Two is another double room - and completing the accommodation will be a smart bathroom with a shower over the bath. Externally, there's Driveway Parking for two cars and an enclosed, low maintenance Courtyard Garden to the rear.