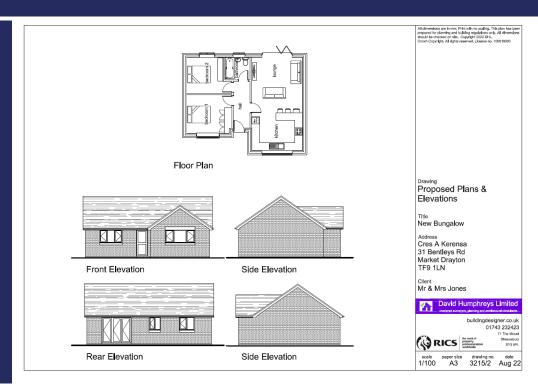

#### **Brief Description**

The accommodation will include the Hallway, a light and spacious Open Plan Kitchen/Living/Dining Room with integrated appliances and peninsular breakfast bar and bi-folding doors out to the Courtyard Garden. The Principal Bedroom will have built-in wardrobes, Bedroom Two is another double room - and completing the accommodation will be a smart bathroom with a shower over the bath. Externally, there's Driveway Parking for two cars and an enclosed, low maintenance Courtyard Garden to the rear.

The property will be finished to a high specification to meet all of the latest Building Regulations including Air Heat Source Pumps and level of Insulation.