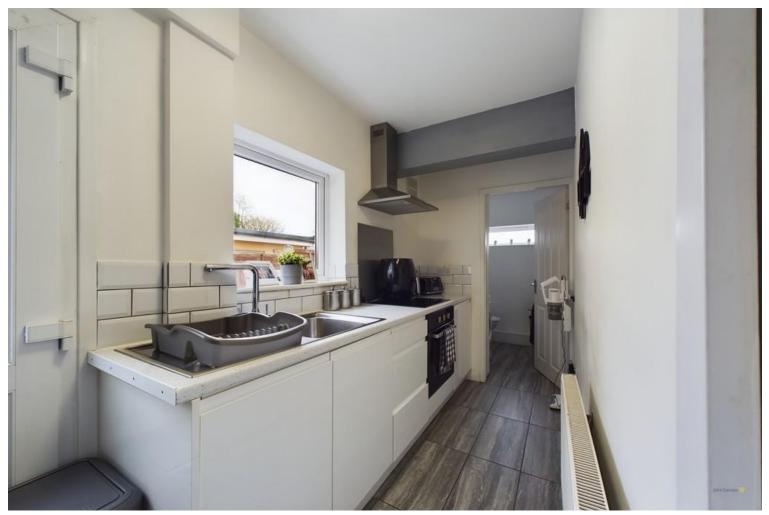

The property on the ground floor property comprises of a modern kitchen, downstairs cloakroom/utility, and two reception rooms, one of which has French doors opening out to the spacious rear garden, which has both patio and grass areas.