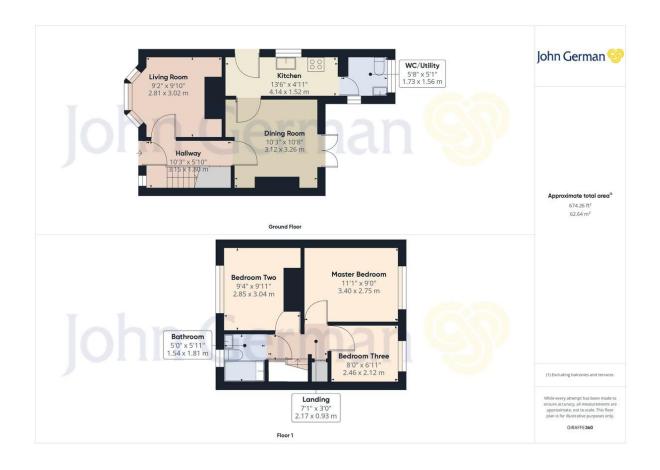

The property on the ground floor property comprises of a modern kitchen, downstairs cloakroom/utility, and two reception rooms, one of which has French doors opening out to the spacious rear garden, which has both patio and grass areas.

On the second floor the property benefits from two double bedrooms, one single bedroom and a modern family bathroom.

**Tenure:** Freehold (purchasers are advised to satisfy themselves as

to the tenure via their legal representative).