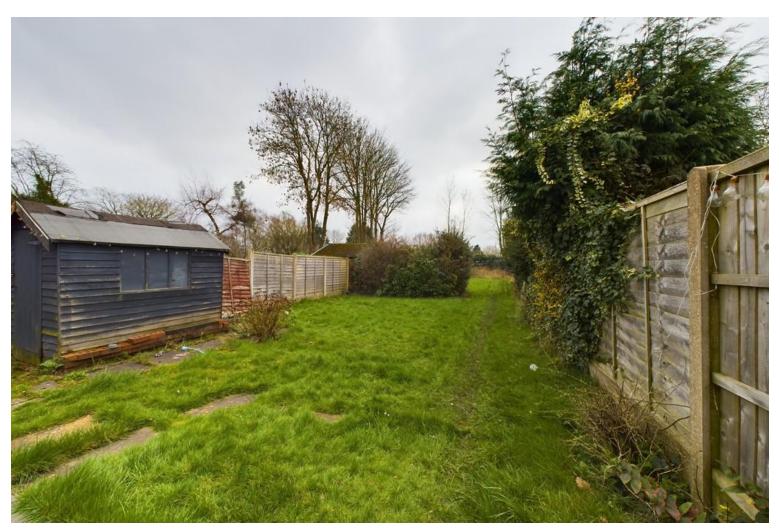

The property on the ground floor property comprises of a modern kitchen, downstairs cloakroom/utility, and two reception rooms, one of which has French doors opening out to the spacious rear garden, which has both patio and grass areas.