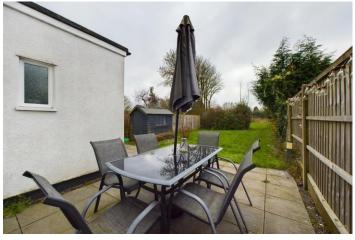

The property on the ground floor property comprises of a modern kitchen, downstairs cloakroom/utility, and two reception rooms, one of which has French doors opening out to the spacious rear garden, which has both patio and grass areas.