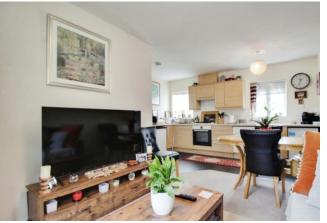

## North Swindon

- NO ONWARD CHAIN
- Ground Floor Apartment
- Two Double Bedrooms
- Modern Fitted Kitchen

This spacious GROUND FLOOR APARTMENT in Haydon End is situated within walking distance of local amenities. With a spacious open plan lounge/diner with modern fitted kitchen, TWO DOUBLE BEDROOMS one with fitted wardrobes and a modern family bathroom. Further benefits include secure phone entry system, ONE ALLOCATED PARKING SPACE and gas central heating. Council Tax Band C Council Tax Estimate £1953.81