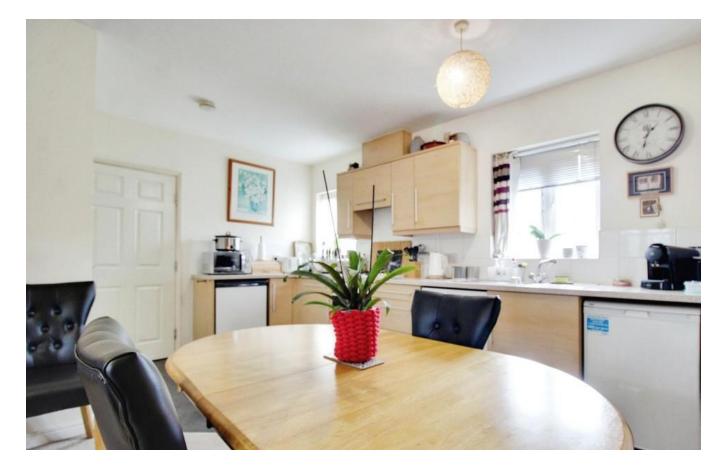

## North Swindon

- NO ONWARD CHAIN
- Ground Floor Apartment
- Two Double Bedrooms
- Modern Fitted Kitchen

This spacious GROUND FLOOR APARTMENT in Haydon End is situated within walking distance of local amenities. With a spacious open plan lounge/diner with modern fitted kitchen, TWO DOUBLE BEDROOMS one with fitted wardrobes and a modern family bathroom. Further benefits include secure phone entry system, ONE ALLOCATED PARKING SPACE and gas central heating. Council Tax Band C Council Tax Estimate £1953.81