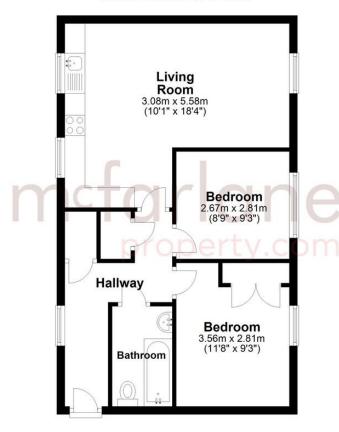

## **Ground Floor** Approx. 53.1 sq. metres (571.7 sq. feet)

Total area: approx. 53.1 sq. metres (571.7 sq. feet)

Our team are friendly, experienced and are all local. They know it better than they do their own living rooms and can help you find what you're looking for because we love where we live.