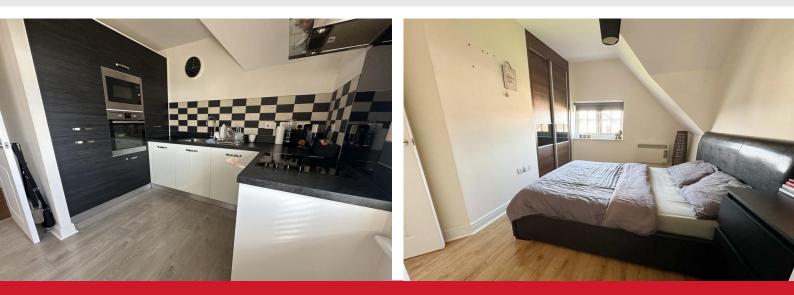

# KITCHEN

3.37 X 2.43 Tiled flooring, fitted wall and base units, glass splash back behind electric hob, slow close doors, single oven with extractor, down lights, integrated fridge/freezer. Stainless steel sink with drainer and double glazed windows.

#### **BEDROOM ONE**

4.76 X 3.21 Double glazed window, fitted wardrobes with sliding doors, wall heater and ceiling light point.