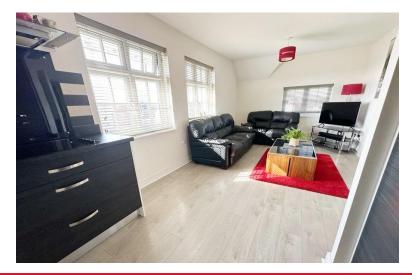

# LIVING OPEN PLAN

4.69 X 3.37 Lovely bright room with double glazed windows to front and side, wall heater and light point. TV point. Door to hallway.