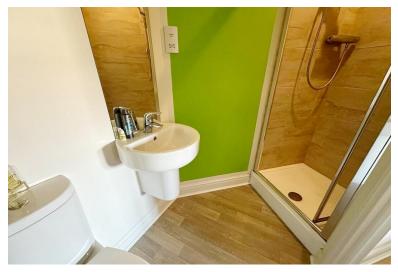

#### EN-SUITE

2.35 X 1.65 Down lights, tiled flooring, WC, wash hand basin. Fully tiled shower cubicle with bio fold glass door. Heated towel rail and extractor. Wall mirror over wash hand basin.