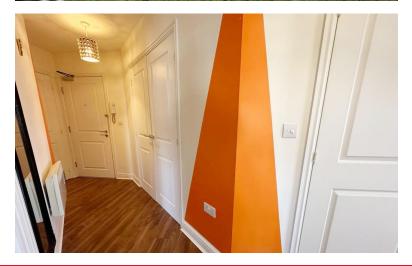

#### HALLWAY

Connecting doors to other rooms. Double doors housing water tank. Double glazed window, wall heater, intercom and ceiling light point.