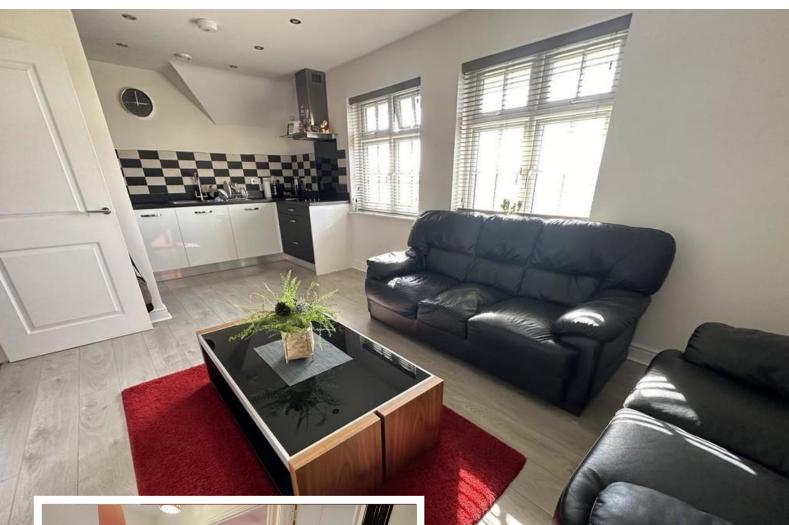

# LIVING OPEN PLAN

4.69 X 3.37 Lovely bright room with double glazed windows to front and side, wall heater and light point. TV point. Door to hallway.

# KITCHEN

3.37 X 2.43 Tiled flooring, fitted wall and base units, glass splash back behind electric hob, slow close doors, single oven with extractor, down lights, integrated fridge/freezer. Stainless steel sink with drainer and double glazed windows.