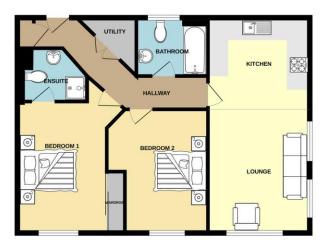

#### GROUND FLOOR 735 sq.ft. (68.3 sq.m.) approx.

TOTAL FLOOR AREA: 735 sq.ft. (68.3 sq.m.) approx. White every attempt has been must be ensure the accuracy of the floopine contained here, measurements of doors, windows, rooms and any other tems are approximate and no responsibility is taken for any ensuembiguing or the statement. The plan is for Ratiother parposes only and should be used as such by any