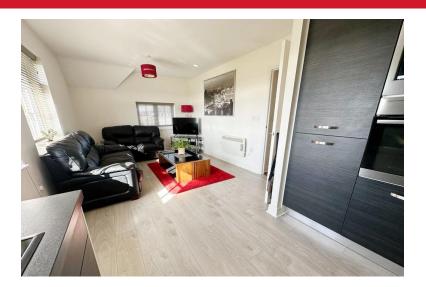

# LIVING OPEN PLAN

4.69 X 3.37 Lovely bright room with double glazed windows to front and side, wall heater and light point. TV point. Door to hallway.

# KITCHEN

3.37 X 2.43 Tiled flooring, fitted wall and base units, glass splash back behind electric hob, slow close doors, single oven with extractor, down lights, integrated fridge/freezer. Stainless steel sink with drainer and double glazed windows.