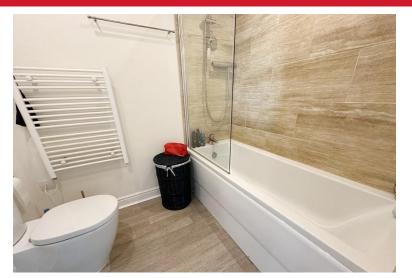

#### BATHROOM

2.11 X 1.70 Double glazed window, three piece white suite comprising of bath with shower over and glass screen fully tiled, WC, wash hand basin, extractor fan, fitted wall mirror, down lights and heated to wel rail, tiled flooring.