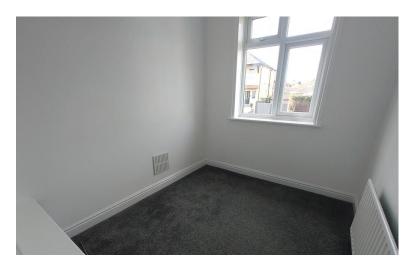

## **BEDROOM THREE**

7' 10" x 7' (2.39m x 2.13m)

Window to the front elevation. Access to the loft. Radiator.