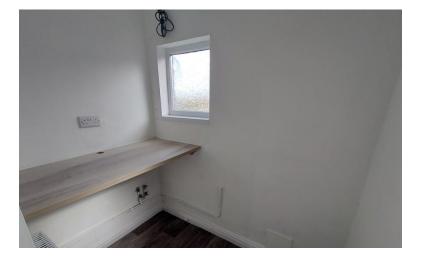

## **BEDROOM THREE**

7' 10" x 7' (2.39m x 2.13m)

Window to the front elevation. Access to the loft. Radiator.