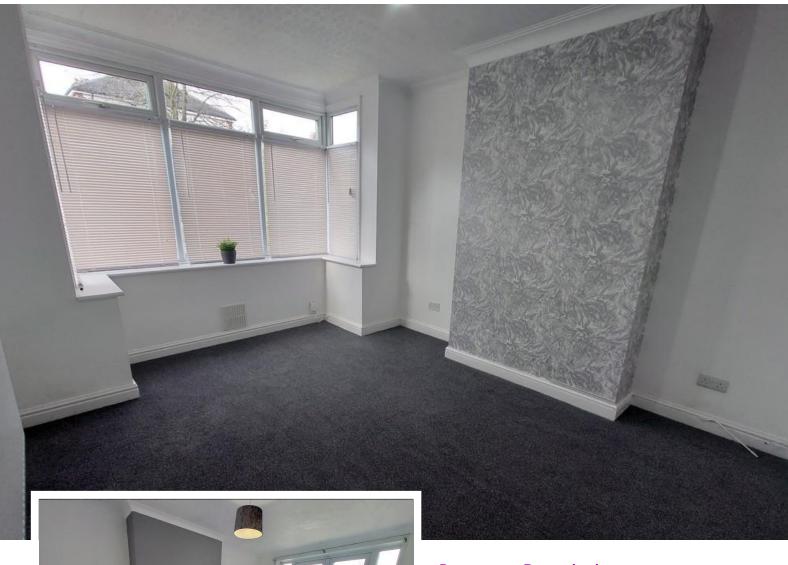

### DINING ROOM

11' 2" x 11' 11 plus bay" (3.4m x 3.63m)

Bay window to the front elevation. Coving to the ceiling. Radiator.

## BEDROOM ONE

11' 3" x 11' 1" (3.43m x 3.38m)

Window to the front elevation. Radiator.

## **BEDROOM TWO**

11' 3" x 11' 1" (3.43m x 3.38m)

Window to the rear elevation giving far reaching views. Radiator.