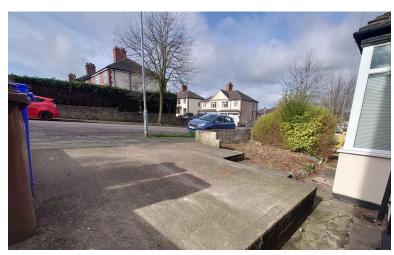

# FRONTAGE

Paving provides off road parking. A pathway at the side of the property leads to:

REAR

A good size landscaped garden laid to lawn with a decked area.