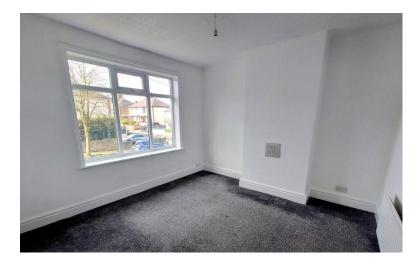

## BEDROOM ONE

11' 3" x 11' 1" (3.43m x 3.38m)

Window to the front elevation. Radiator.

## **BEDROOM TWO**

11' 3" x 11' 1" (3.43m x 3.38m)

Window to the rear elevation giving far reaching views. Radiator.