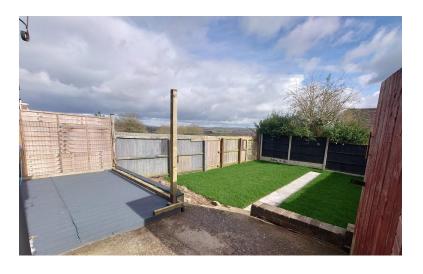

# FRONTAGE

Paving provides off road parking. A pathway at the side of the property leads to:

REAR

A good size landscaped garden laid to lawn with a decked area.