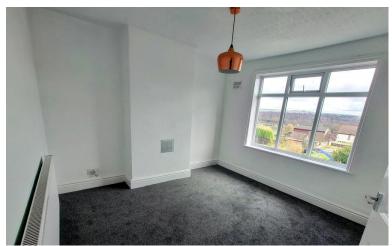

## **BEDROOM TWO**

11' 3" x 11' 1" (3.43m x 3.38m)

Window to the rear elevation giving far reaching views. Radiator.