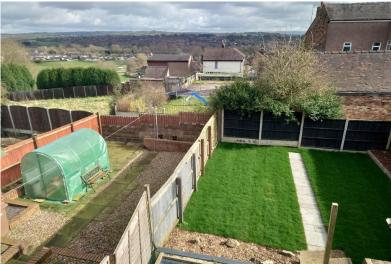

## INTRO

Shaw's & Co are delighted to offer for sale a well presented semi detached house WITH NO CHAIN, and recent decor & carpets, comprising, entrance hall, dining room, a lounge to the rear with French doors to the landscaped garden, kitchen, utility, landing & three bedrooms, a family bathroom. Externally a driveway provides parking space, a good sized landscaped rear garden area with a far reaching view from the first floor. UPVC double glazing & gas central heating. Close by are lots of amenities with road and rail links. Viewing imperative without delay.

# FRONTAGE

Paving provides off road parking. A pathway at the side of the property leads to:

REAR

A good size landscaped garden laid to lawn with a decked area.