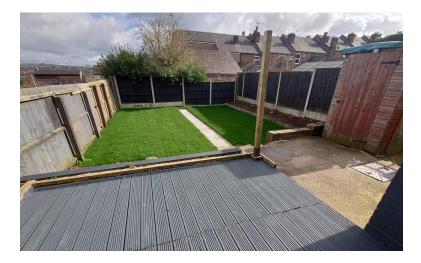

# FRONTAGE

Paving provides off road parking. A pathway at the side of the property leads to:

REAR

A good size landscaped garden laid to lawn with a decked area.