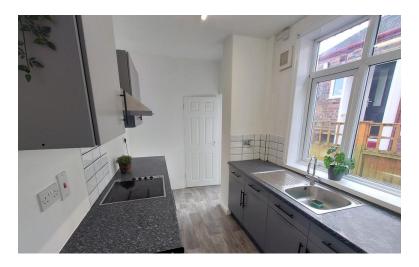

### **KITCHEN**

11' 7" x 6' 1" (3.53m x 1.85 m)

Window to the side elevation. A range of wall and base units, single drainer sink unit, worksurface. Built in oven, hob with extractor over. Double radiator.

## UTILITY ROOM

6' x 4' (1.83m x 1.22m)

Windows to the side and rear elevations. Worksurface. External access door.