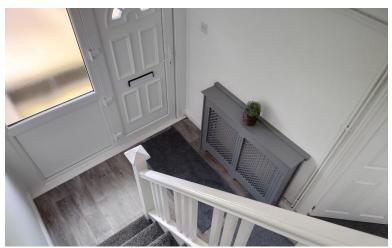

# **ENTRANCE HALL**

Entered through a UPVC door with glazed panels. Stairs to

the first floor. Understairs storage.

# FIRST FLOOR LANDING

Window to the side elevation. Doors to: