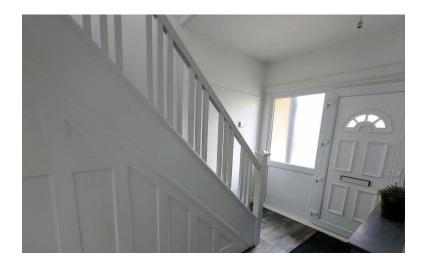

# **ENTRANCE HALL**

Entered through a UPVC door with glazed panels. Stairs to

the first floor. Understairs storage.