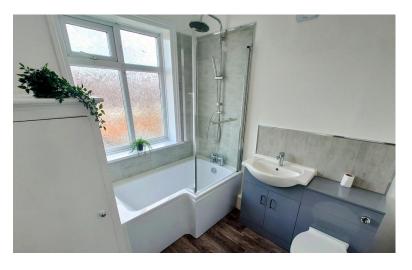

# **BATHROOM**

7' 8" x 7' (2.34m x 2.13m)

Window to the rear elevation. Suite comprising: panelled bath with shower over, low level W.C, wash hand basin. Cupboard housing the gas central heating boiler.