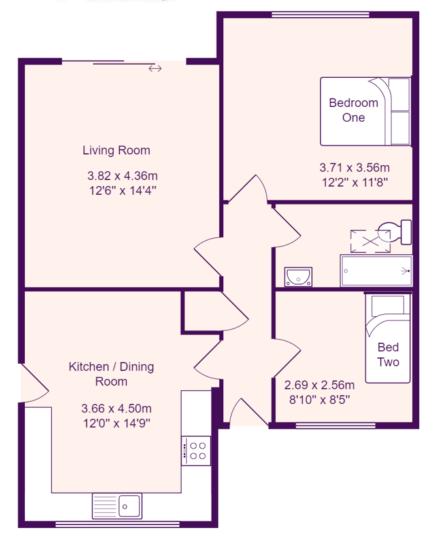

#### KITCHEN / DINING ROOM

14' 9" x 12' 0" (4.5m x 3.66m)

Fitted kitchen comprising work surfaces with complimentary drawers and cupboards under. Wall mounted cupboards. Single bowl sink with mixer tap and tiled splash backs. Built in electric double oven and four ring hob with extractor over. Built in fridge / freezer. Plumbing for washing machine. Cupboard housing gas boiler. Radiator. Tiled floor. UPVC window to front. UPVC door to side.

## LIVING ROOM

14' 4" x 12' 6" (4.37m x 3.81m)

UPVC sliding doors to rear garden. Radiator. TV and telephone point. Wood flooring.

### **BEDROOM ONE**

12' 2" x 11' 8" (3.71m x 3.56m) UPVC window to rear. Radiator.

#### **BEDROOM TWO**

8' 10" x 8' 5" (2.69m x 2.57m) UPVC window to front. Radiator.