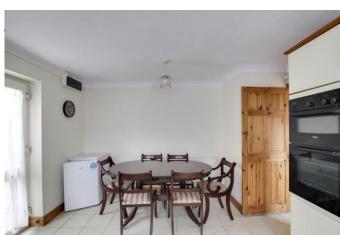

#### KITCHEN / DINING ROOM

14' 9" x 12' 0" (4.5m x 3.66m)

Fitted kitchen comprising work surfaces with complimentary drawers and cupboards under. Wall mounted cupboards. Single bowl sink with mixer tap and tiled splash backs. Built in electric double oven and four ring hob with extractor over. Built in fridge / freezer. Plumbing for washing machine. Cupboard housing gas boiler. Radiator. Tiled floor. UPVC window to front. UPVC door to side.