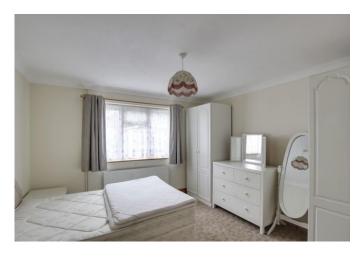

### **BEDROOM ONE**

12' 2" x 11' 8" (3.71m x 3.56m) UPVC window to rear. Radiator.

#### **BEDROOM TWO**

8' 10" x 8' 5" (2.69m x 2.57m) UPVC window to front. Radiator.