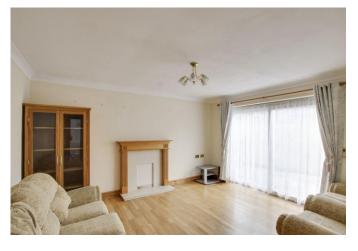

## LIVING ROOM

14' 4" x 12' 6" (4.37m x 3.81m)

UPVC sliding doors to rear garden. Radiator. TV and telephone point. Wood flooring.