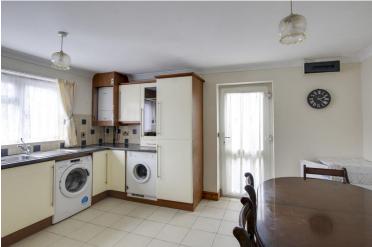

#### KITCHEN / DINING ROOM

14' 9" x 12' 0" (4.5m x 3.66m)

Fitted kitchen comprising work surfaces with complimentary drawers and cupboards under. Wall mounted cupboards. Single bowl sink with mixer tap and tiled splash backs. Built in electric double oven and four ring hob with extractor over. Built in fridge / freezer. Plumbing for washing machine. Cupboard housing gas boiler. Radiator. Tiled floor. UPVC window to front. UPVC door to side.