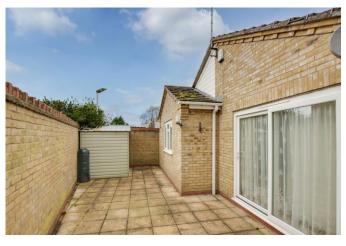

## **REAR GARDEN**

Paved patio garden with gated access to side. Metal storage shed.

PARKING
Off road parking space to front of bungalow.

Total Area: 63.6 m<sup>2</sup> ... 685 ft<sup>2</sup>

All measurements are approximate and for display purposes only