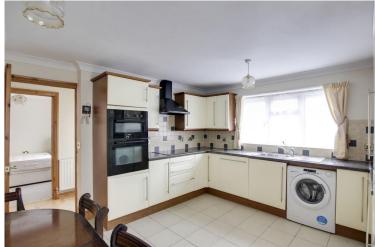

#### KITCHEN / DINING ROOM

14' 9" x 12' 0" (4.5m x 3.66m)

Fitted kitchen comprising work surfaces with complimentary drawers and cupboards under. Wall mounted cupboards. Single bowl sink with mixer tap and tiled splash backs. Built in electric double oven and four ring hob with extractor over. Built in fridge / freezer. Plumbing for washing machine. Cupboard housing gas boiler. Radiator. Tiled floor. UPVC window to front. UPVC door to side.