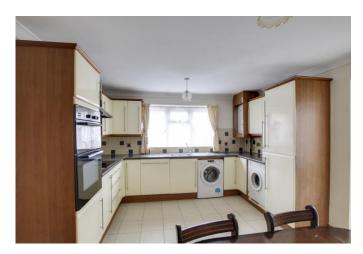

#### KITCHEN / DINING ROOM

14' 9" x 12' 0" (4.5m x 3.66m)

Fitted kitchen comprising work surfaces with complimentary drawers and cupboards under. Wall mounted cupboards. Single bowl sink with mixer tap and tiled splash backs. Built in electric double oven and four ring hob with extractor over. Built in fridge / freezer. Plumbing for washing machine. Cupboard housing gas boiler. Radiator. Tiled floor. UPVC window to front. UPVC door to side.