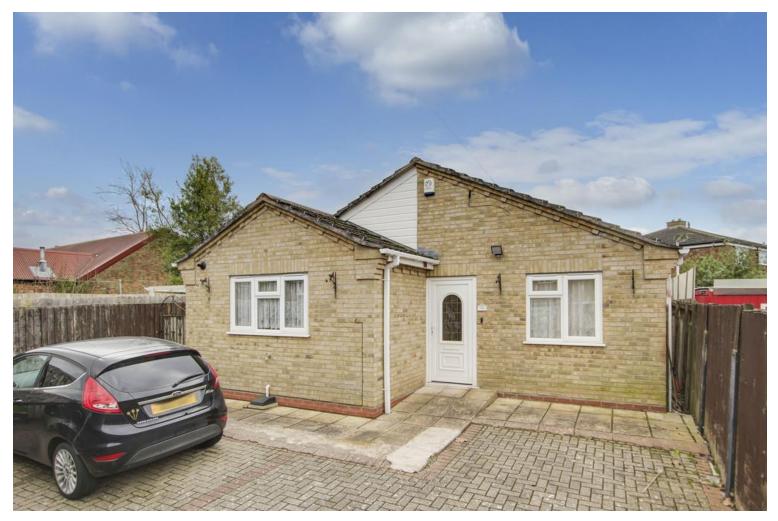

# 78A Cambridge Street, St. Neots, PE19 1PJ

- Detached Bungalow
- Two bedrooms
- Close to Town Centre

- Shops, amenities and bus stops nearby
- · Patio garden to rear
- Gas radiator heating

## **Full Description**

A spacious two bedroom detached bungalow situated close to St Neots Town Centre and Railway Station. the property is well positioned for local shops, amenities and bus stops. The accommodation comprises entrance door, kitchen / dining room, living room, two bedrooms and a shower room. The property benefits from gas radiator heating and UPVC windows and doors. Externally, there is a patio garden to rear and an allocated parking space to front. Viewing highly recommended! No forward chain!