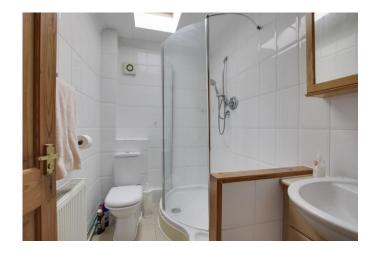

## SHOWER ROOM

Three piece white suite comprising low level WC, pedestal wash hand basin and fitted shower with glass screen and tiled splash backs. Radiator. Extractor fan. Velux window.