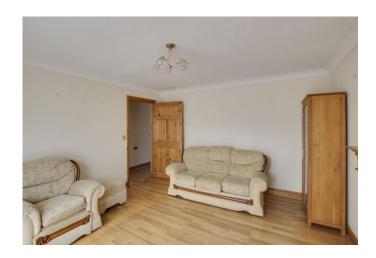

#### ENTRANCE HALL

UPVC entrance door leading to entrance hall. Radiator. Storage cupboard. Loft access. Wood flooring. Doors to kitchen, living room, bedrooms and shower room.