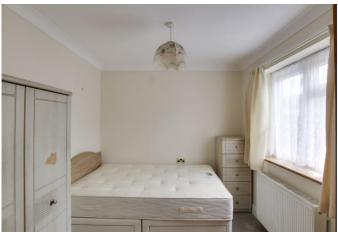

### **BEDROOM ONE**

12' 2" x 11' 8" (3.71m x 3.56m) UPVC window to rear. Radiator.

#### **BEDROOM TWO**

8' 10" x 8' 5" (2.69m x 2.57m) UPVC window to front. Radiator.