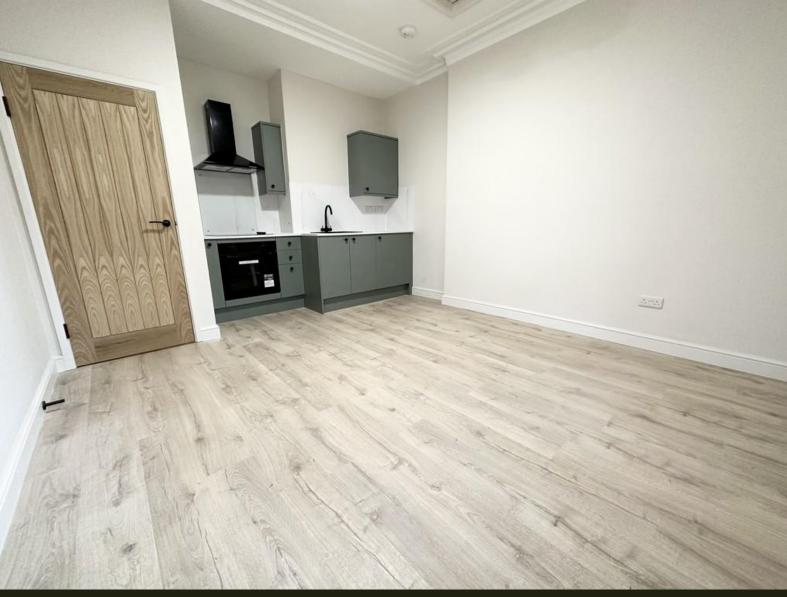

## £595 PCM

1st Floor Apartment
1 Double Bedroom
Modern Fitted Kitchen
Open Plan Living Kitchen
Modern White Shower Room
Upvc Double Glazing
Neutral Decor Throughout
Popular Location
Deposit £721.00
Available Now. Unfurnished

### £595 PCM

GENERAL DESCRIPTION

Before a viewing can be obtained, please contact the office for a link to complete a Canopy rent

A fully renovated 1st floor apartment situated within a converted former bank in the heart of the popular Yorkshire Dales market town of Settle. Will be of particular interest to professionals seeking stylish accommodation which benefits from: Open plan living kitchen with modern fitted kitchen units; spacious double bedroom; modern white three piece shower room suite; character features, Upvc double glazing; electric radiators; neutral decor throughout; utility cupboard with space for a small washing machine (such as https://ao.com/product/iwsc61251wuknindesit-washing-machine-white-77191-1.aspx.) Offers excellent access to local amenities including pubs, cafes, supermarkets and a range of shopping facilities and an early inspection is recommended to appreciate the location and style of the accommodation on offer. Sorry no smokers. Sorry no pets. Available Now. Unfurnished. Deposit £686.00