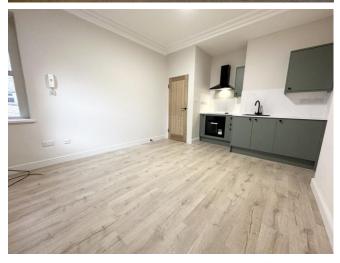

## £595 PCM

1st Floor Apartment
1 Double Bedroom
Modern Fitted Kitchen
Open Plan Living Kitchen
Modern White Shower Room
Upvc Double Glazing
Neutral Decor Throughout
Popular Location
Deposit £721.00
Available Now. Unfurnished

### £595 PCM

GENERAL DESCRIPTION

Before a viewing can be obtained, please contact the office for a link to complete a Canopy rent

A fully renovated 1st floor apartment situated within a converted former bank in the heart of the popular Yorkshire Dales market town of Settle. Will be of particular interest to professionals seeking stylish accommodation which benefits from: Open plan living kitchen with modern fitted kitchen units; spacious double bedroom; modern white three piece shower room suite; character features, Upvc double glazing; electric radiators; neutral decor throughout; utility cupboard with space for a small washing machine (such as https://ao.com/product/iwsc61251wuknindesit-washing-machine-white-77191-1.aspx.) Offers excellent access to local amenities including pubs, cafes, supermarkets and a range of shopping facilities and an early inspection is recommended to appreciate the location and style of the accommodation on offer. Sorry no smokers. Sorry no pets. Available Now. Unfurnished. Deposit £686.00