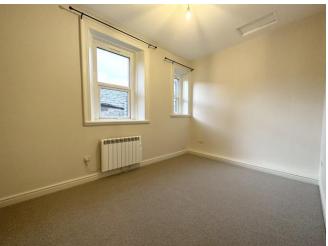

## £595 PCM

1st Floor Apartment
1 Double Bedroom
Modern Fitted Kitchen
Open Plan Living Kitchen
Modern White Shower Room
Upvc Double Glazing
Neutral Decor Throughout
Popular Location
Deposit £721.00
Available Now. Unfurnished

### £595 PCM

GENERAL DESCRIPTION

Before a viewing can be obtained, please contact the office for a link to complete a Canopy rent

A fully renovated 1st floor apartment situated within a converted former bank in the heart of the popular Yorkshire Dales market town of Settle. Will be of particular interest to professionals seeking stylish accommodation which benefits from: Open plan living kitchen with modern fitted kitchen units; spacious double bedroom; modern white three piece shower room suite; character features, Upvc double glazing; electric radiators; neutral decor throughout; utility cupboard with space for a small washing machine (such as https://ao.com/product/iwsc61251wuknindesit-washing-machine-white-77191-1.aspx.) Offers excellent access to local amenities including pubs, cafes, supermarkets and a range of shopping facilities and an early inspection is recommended to appreciate the location and style of the accommodation on offer. Sorry no smokers. Sorry no pets. Available Now. Unfurnished. Deposit £686.00