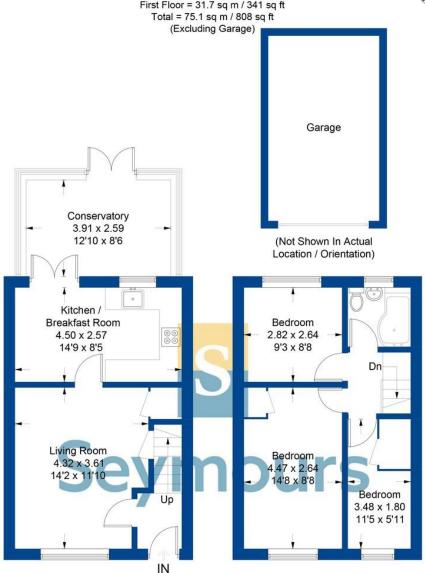

## Kingsway

Approximate Gross Internal Area Ground Floor = 43.4 sq m / 467 sq ft First Floor = 31.7 sq m / 341 sq ft Total = 75.1 sq m / 808 sq ft

**Ground Floor** 

First Floor