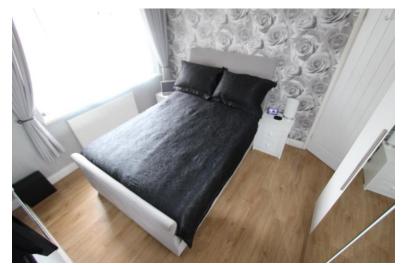

# Bedroom 1

3.54m (11'7") x 2.79m (9'2")

Fitted carpet, UPVC double glazed window to front, radiator and various Power Points.

# Bedroom 2

 $3.32m (10'11") \times 2.80m (9'2")$  plus  $0.26m (0'10") \times 0.26m (0'10")$ 

Fitted Carpet, UPVC double glazed window to rear, radiator and various Power Points.

#### Bedroom 3

2.53m (8'4") x 2.15m (7'1")

Fitted Laminate flooring, UPVC double glazed window to front, Storage cupboard, radiator and various Power points.