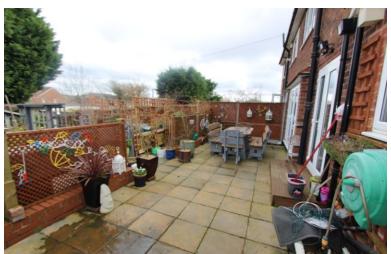

# **OUTSIDE:**

Double width gravel driveway to the front leading to garage and providing parking space for four cars.

Enclosed established rear garden with various plants, shrubs and trees large, paved patio area overlooking the garden.