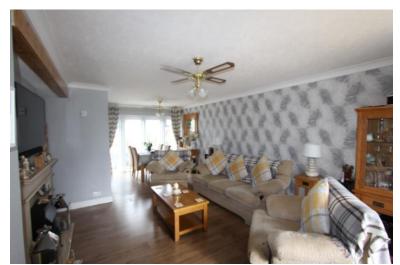

## Lounge

7.28m (23'11") x 4.25m (13'11")

Fitted Laminate flooring throughout, UPVC double glazed windows to rear, uPVC double glazed bow window to front, Chimney Breast, double radiator, uPVC double glazed French doors leading to the rear garden.