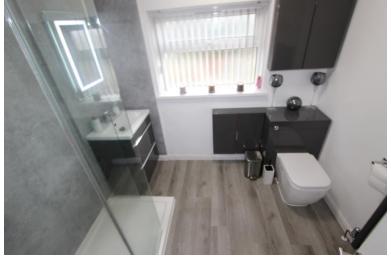

#### **Bathroom**

Fitted with three-piece suite comprising vanity wash hand basin, shower area with fitted shower and glass screen and low-level WC with hidden cistern, uPVC double glazed window to rear, heated towel rail, radiator.