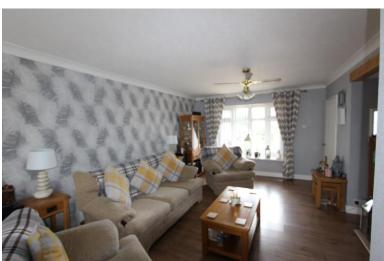

## Lounge

7.28m (23'11") x 4.25m (13'11")

Fitted Laminate flooring throughout, UPVC double glazed windows to rear, uPVC double glazed bow window to front, Chimney Breast, double radiator, uPVC double glazed French doors leading to the rear garden.