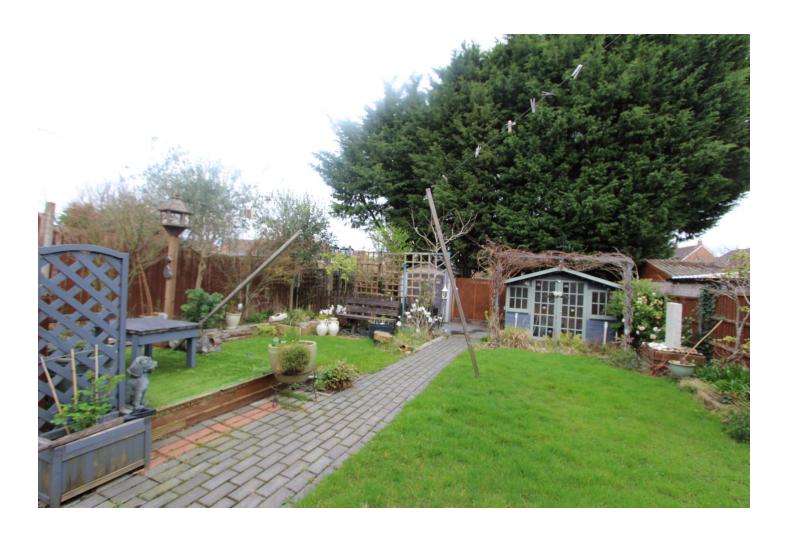

# **OUTSIDE:**

Double width gravel driveway to the front leading to garage and providing parking space for four cars.

Enclosed established rear garden with various plants, shrubs and trees large, paved patio area overlooking the garden.