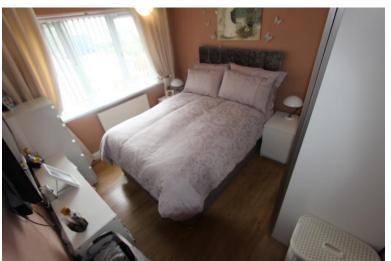

# Bedroom 1

3.54m (11'7") x 2.79m (9'2")

Fitted carpet, UPVC double glazed window to front, radiator and various Power Points.

# Bedroom 2

 $3.32m (10'11") \times 2.80m (9'2")$  plus  $0.26m (0'10") \times 0.26m (0'10")$ 

Fitted Carpet, UPVC double glazed window to rear, radiator and various Power Points.

#### Bedroom 3

2.53m (8'4") x 2.15m (7'1")

Fitted Laminate flooring, UPVC double glazed window to front, Storage cupboard, radiator and various Power points.