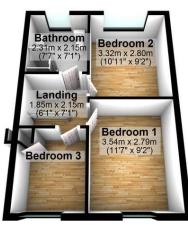

#### **First Floor**

# Landing

Fitted carpet, Upvc window to the side, doors to

# Bedroom 1

3.54m (11'7") x 2.79m (9'2")

Fitted carpet, UPVC double glazed window to front, radiator and various Power Points.

# Bedroom 2

 $3.32m (10'11") \times 2.80m (9'2")$  plus  $0.26m (0'10") \times 0.26m (0'10")$ 

Fitted Carpet, UPVC double glazed window to rear, radiator and various Power Points.

#### Bedroom 3

2.53m (8'4") x 2.15m (7'1")

Fitted Laminate flooring, UPVC double glazed window to front, Storage cupboard, radiator and various Power points.

#### **Bathroom**

Fitted with three-piece suite comprising vanity wash hand basin, shower area with fitted shower and glass screen and low-level WC with hidden cistern, uPVC double glazed window to rear, heated towel rail, radiator.

## First Floor