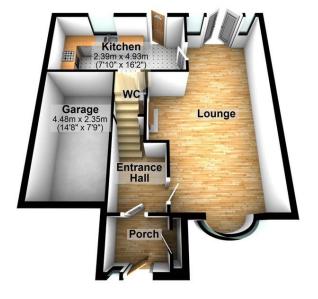

# **Ground Floor**

# Porch

UPVC Window to front, Storage cupboard, uPVC double glazed entrance door, door to:

#### **Entrance Hall**

Fitted with Laminate flooring Radiator, stairs, door to:

## Lounge

7.28m (23'11") x 4.25m (13'11")

Fitted Laminate flooring throughout, UPVC double glazed windows to rear, uPVC double glazed bow window to front, Chimney Breast, double radiator, uPVC double glazed French doors leading to the rear garden.

## Kitchen

4.93m (16'2") x 2.39m (7'10")

Fitted with a matching range of base and eye level units with worktop space over, 1+1/2 bowl stainless steel sink with single drainer and mixer tap, UPVC double glazed window to rear, radiator, uPVC double glazed door leading to the rear garden.

## WC

Fitted with two-piece suite wash hand basin and low-level WC.

# Garage

Attached single garage with double door.

## **Ground Floor**