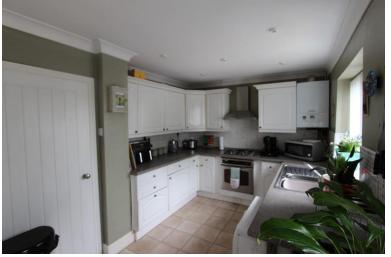

## Kitchen

4.93m (16'2") x 2.39m (7'10")

Fitted with a matching range of base and eye level units with worktop space over, 1+1/2 bowl stainless steel sink with single drainer and mixer tap, UPVC double glazed window to rear, radiator, uPVC double glazed door leading to the rear garden.