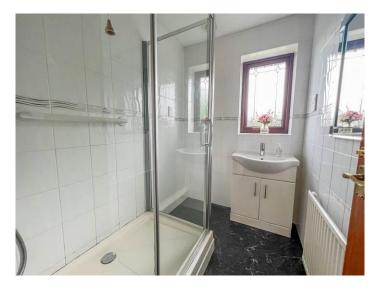

#### **SHOWER ROOM**

Obscure double glazed window to rear aspect. A two piece suite comprising walk in tiled shower cubicle inset wash hand basin with chrome mixer tap and vanity storage below. Tiled walls. Tile effect flooring. Radiator.