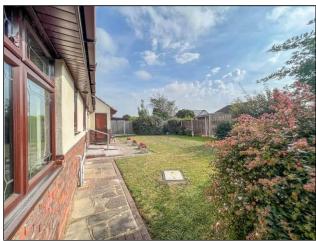

#### EXTERIOR.

A SECLUDED REAR GARDEN commencing with patio area. Laid to lawn. A selection of mature flower, shrub and tree borders. Door to garage. Gate providing access to front.

The FRONT has own driveway providing off street parking leading to ATTACHED GARAGE with up and over door. Power and lighting.