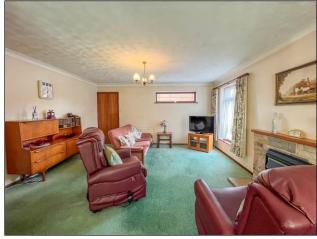

# LOUNGE/DINER 23' 6" x 14' 10" (7.16m x 4.52m)

Double glazed windows to front aspect. Double glazed patio doors providing access to rear garden. Feature fireplace. Coving to textured ceiling. Radiators. Door to kitchen.