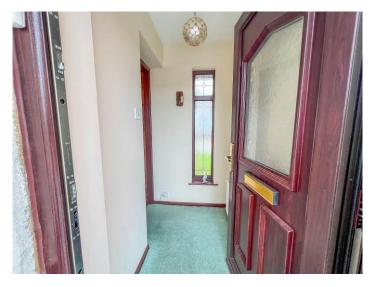

Entrance via uPVC double glazed door to entrance porch.

#### **ENTRANCE PORCH**

Door to lounge/diner.