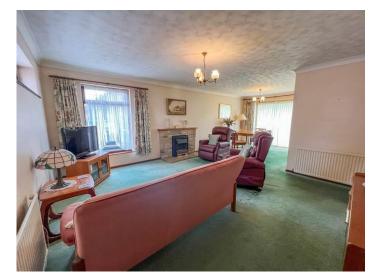

# LOUNGE/DINER 23' 6" x 14' 10" (7.16m x 4.52m)

Double glazed windows to front aspect. Double glazed patio doors providing access to rear garden. Feature fireplace. Coving to textured ceiling. Radiators. Door to kitchen.