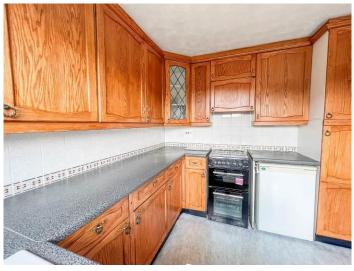

# KITCHEN 9' 4" x 8' 3" (2.84m x 2.51m)

Double glazed window to rear aspect. Double glazed door providing access to rear garden. A range of base and eye level units incorporating roll top work surface with inset sink drainer unit. Space for freestanding cooker. Space and plumbing for appliances. Tiled splash backs. Tile effect flooring.