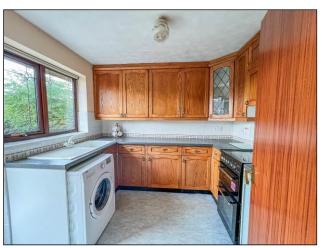

# KITCHEN 9' 4" x 8' 3" (2.84m x 2.51m)

Double glazed window to rear aspect. Double glazed door providing access to rear garden. A range of base and eye level units incorporating roll top work surface with inset sink drainer unit. Space for freestanding cooker. Space and plumbing for appliances. Tiled splash backs. Tile effect flooring.