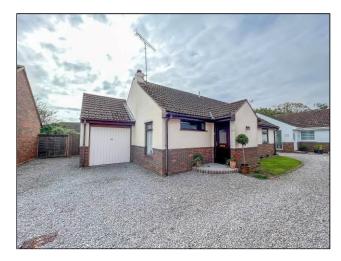

# Walnut Court, Hockley, SS5 5BH

Guide Price: £425,000 - £450,000

Nestled within this quiet cul de sac location within the heart of Hockley is this spacious three bedroom detached bungalow with a secluded rear garden, attached garage and own driveway. Within close walking distance to local shops, schools and main line railway station. No onward chain. Viewing advised. Our Ref: 18738.

#### EXTERIOR.

A SECLUDED REAR GARDEN commencing with patio area. Laid to lawn. A selection of mature flower, shrub and tree borders. Door to garage. Gate providing access to front.

The FRONT has own driveway providing off street parking leading to ATTACHED GARAGE with up and over door. Power and lighting.