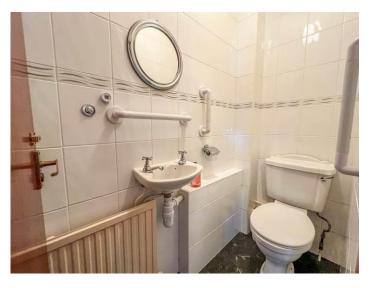

#### **SEPARATE WC**

A two piece suite comprising wall mounted wash hand basin and close coupled wc. Tiled walls. Radiator.