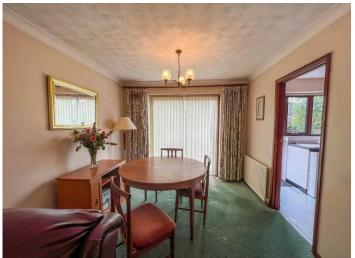

# LOUNGE/DINER 23' 6" x 14' 10" (7.16m x 4.52m)

Double glazed windows to front aspect. Double glazed patio doors providing access to rear garden. Feature fireplace. Coving to textured ceiling. Radiators. Door to kitchen.