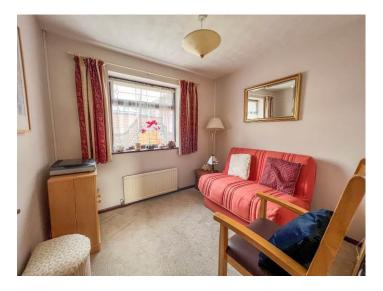

#### BEDROOM THREE 8' 11" x 8' (2.72m x 2.44m)

Double glazed window to front aspect. Radiator. Textured ceiling.