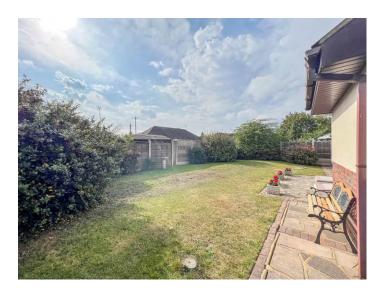

# Walnut Court, Hockley, SS5 5BH

Guide Price: £425,000 - £450,000

Nestled within this quiet cul de sac location within the heart of Hockley is this spacious three bedroom detached bungalow with a secluded rear garden, attached garage and own driveway. Within close walking distance to local shops, schools and main line railway station. No onward chain. Viewing advised. Our Ref: 18738.

#### EXTERIOR.

A SECLUDED REAR GARDEN commencing with patio area. Laid to lawn. A selection of mature flower, shrub and tree borders. Door to garage. Gate providing access to front.

The FRONT has own driveway providing off street parking leading to ATTACHED GARAGE with up and over door. Power and lighting.