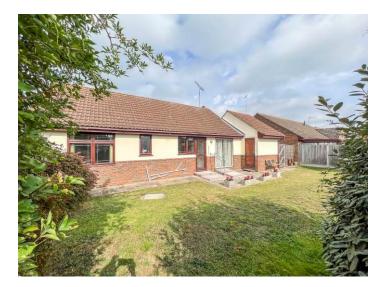

#### EXTERIOR.

A SECLUDED REAR GARDEN commencing with patio area. Laid to lawn. A selection of mature flower, shrub and tree borders. Door to garage. Gate providing access to front.

The FRONT has own driveway providing off street parking leading to ATTACHED GARAGE with up and over door. Power and lighting.