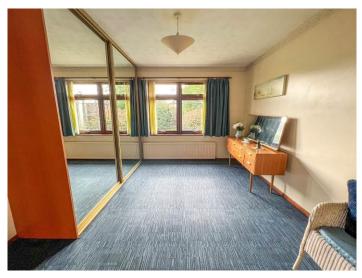

# BEDROOM ONE 13' 6" x 10' 6" (4.11m x 3.2m)

Double glazed window to rear aspect. Fitted wardrobes with mirror fronted sliding doors. Radiator. Textured ceiling.

# BEDROOM TWO 10' 6" x 10' (3.2m x 3.05m)

Double glazed window to front aspect. Fitted wardrobes with mirror fronted sliding doors. Radiator. Textured ceiling.