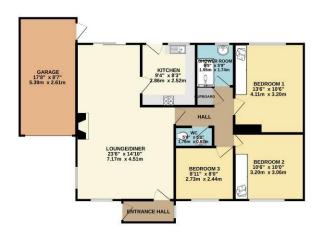

# LOUNGE/DINER 23' 6" x 14' 10" (7.16m x 4.52m)

Double glazed windows to front aspect. Double glazed patio doors providing access to rear garden. Feature fireplace. Coving to textured ceiling. Radiators. Door to kitchen.

# KITCHEN 9' 4" x 8' 3" (2.84m x 2.51m)

Double glazed window to rear aspect. Double glazed door providing access to rear garden. A range of base and eye level units incorporating roll top work surface with inset sink drainer unit. Space for freestanding cooker. Space and plumbing for appliances. Tiled splash backs. Tile effect flooring.

# BEDROOM ONE 13' 6" x 10' 6" (4.11m x 3.2m)

Double glazed window to rear aspect. Fitted wardrobes with mirror fronted sliding doors. Radiator. Textured ceiling.

# BEDROOM TWO 10' 6" x 10' (3.2m x 3.05m)

Double glazed window to front aspect. Fitted wardrobes with mirror fronted sliding doors. Radiator. Textured ceiling.

#### BEDROOM THREE 8' 11" x 8' (2.72m x 2.44m)

Double glazed window to front aspect. Radiator. Textured ceiling.

GROUND FLOOR 973 sq.ft. (90.4 sq.m.) approx.