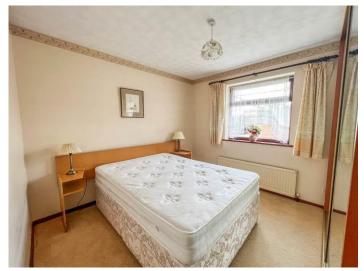

# BEDROOM ONE 13' 6" x 10' 6" (4.11m x 3.2m)

Double glazed window to rear aspect. Fitted wardrobes with mirror fronted sliding doors. Radiator. Textured ceiling.

# BEDROOM TWO 10' 6" x 10' (3.2m x 3.05m)

Double glazed window to front aspect. Fitted wardrobes with mirror fronted sliding doors. Radiator. Textured ceiling.

#### BEDROOM THREE 8' 11" x 8' (2.72m x 2.44m)

Double glazed window to front aspect. Radiator. Textured ceiling.