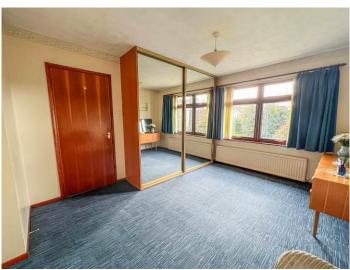

# BEDROOM ONE 13' 6" x 10' 6" (4.11m x 3.2m)

Double glazed window to rear aspect. Fitted wardrobes with mirror fronted sliding doors. Radiator. Textured ceiling.

# BEDROOM TWO 10' 6" x 10' (3.2m x 3.05m)

Double glazed window to front aspect. Fitted wardrobes with mirror fronted sliding doors. Radiator. Textured ceiling.