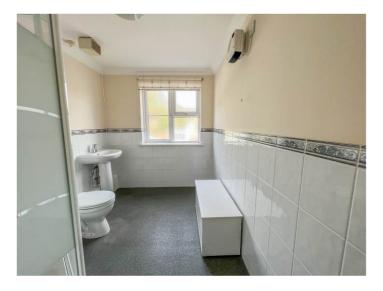

#### **SHOWER ROOM**

Obscure double glazed window to side aspect. A three piece suite comprising tiled shower cubicle with thermostatic shower, pedestal wash hand basin and close coupled wc. Part tiled walls. Coving to plastered ceiling.