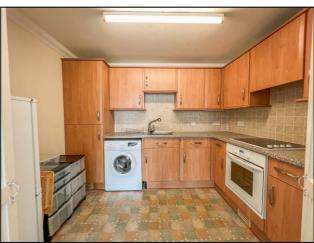

# KITCHEN 9' 9" x 7' 11" (2.97m x 2.41m)

A range of base and eye level units incorporating roll top work surface with stainless sink drainer unit. Integrated electric oven with electric hob and extractor hood above. Space and plumbing for appliances. Integrated fridge freezer. Tiled splash backs. Coving to plastered ceiling.