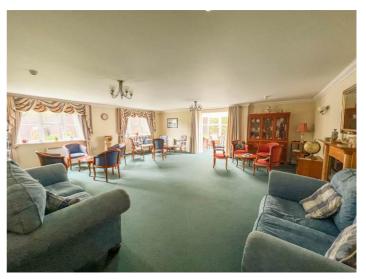

eye level units incorporating roll top work surface with stainless sink drainer unit. Integrated electric oven with electric hob and extractor hood above. Space and plumbing for appliances. Integrated fridge freezer. Tiled splash backs. Coving to plastered ceiling.



#### BEDROOM ONE 15' 7" x 10' (4.75m x 3.05m)

Double glazed window to front aspect. Coving to plastered ceiling. Electric storage radiator.



### BEDROOM TWO 11' 7" x 8' 4" (3.53m x 2.54m)

Double glazed window to front aspect. Coving to plastered ceiling. Electric storage radiator.



#### **SHOWER ROOM**

Obscure double glazed window to side aspect. A three piece suite comprising tiled shower cubicle with thermostatic shower, pedestal wash hand basin and close coupled wc. Part tiled walls. Coving to plastered ceiling.





Communal Lounge



Communal Lounge

#### **EXTERIOR.**

The apartments benefit from large established communal garden areas with outdoor seating. Allocated parking to the front and visitor parking. Mobility scooter charging



#### Agents Note:

The property is an over 55's apartment block with

communal living areas.

Lease: 125 years from 1st April 2002. Ground Rent: £450 per annum. Service Charge: £3,377 per annum.

Manging Agents: First Port Retirement Group.

GROUND FLOOR 653 sq.ft. (60.7 sq.m.) approx.