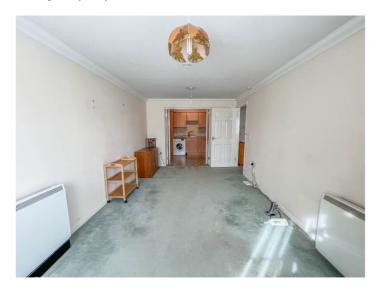

# LOUNGE 16' 10" x 9' 9" (5.13m x 2.97m)

Double glazed entrance door to front aspect providing personal access to exterior. Double glazed window to front aspect. Electric storage radiators. Coving to plastered ceiling. Open plan to kitchen.