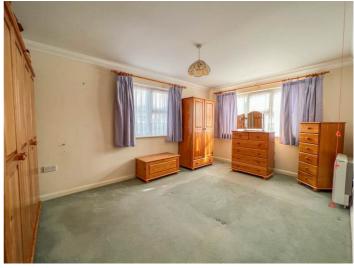

#### BEDROOM ONE 15' 7" x 10' (4.75m x 3.05m)

Double glazed window to front aspect. Coving to plastered ceiling. Electric storage radiator.

### BEDROOM TWO 11' 7" x 8' 4" (3.53m x 2.54m)

Double glazed window to front aspect. Coving to plastered ceiling. Electric storage radiator.