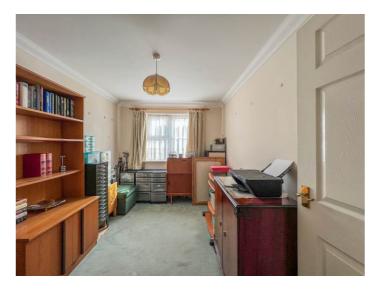

#### ENTRANCE HALL 11' 10" x 8' 4" (3.61m x 2.54m)

Double opening storage cupboard. Airing cupboard.

# LOUNGE 16' 10" x 9' 9" (5.13m x 2.97m)

Double glazed entrance door to front aspect providing personal access to exterior. Double glazed window to front aspect. Electric storage radiators. Coving to plastered ceiling. Open plan to kitchen.

# KITCHEN 9' 9" x 7' 11" (2.97m x 2.41m)

A range of base and eye level units incorporating roll top work surface with stainless sink drainer unit. Integrated electric oven with electric hob and extractor hood above. Space and plumbing for appliances. Integrated fridge freezer. Tiled splash backs. Coving to plastered ceiling.