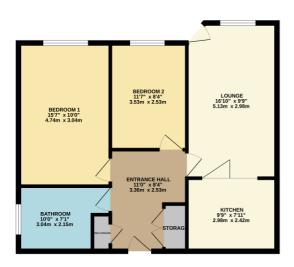

#### ENTRANCE HALL 11' 10" x 8' 4" (3.61m x 2.54m)

Double opening storage cupboard. Airing cupboard.

# LOUNGE 16' 10" x 9' 9" (5.13m x 2.97m)

Double glazed entrance door to front aspect providing personal access to exterior. Double glazed window to front aspect. Electric storage radiators. Coving to plastered ceiling. Open plan to kitchen.

# KITCHEN 9' 9" x 7' 11" (2.97m x 2.41m)

A range of base and eye level units incorporating roll top work surface with stainless sink drainer unit. Integrated electric oven with electric hob and extractor hood above. Space and plumbing for appliances. Integrated fridge freezer. Tiled splash backs. Coving to plastered ceiling.

#### BEDROOM ONE 15' 7" x 10' (4.75m x 3.05m)

Double glazed window to front aspect. Coving to plastered ceiling. Electric storage radiator.

### BEDROOM TWO 11' 7" x 8' 4" (3.53m x 2.54m)

Double glazed window to front aspect. Coving to plastered ceiling. Electric storage radiator.

GROUND FLOOR 653 sq.ft. (60.7 sq.m.) approx.