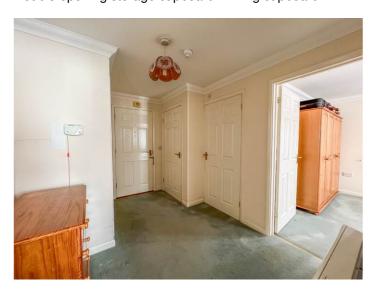

#### ENTRANCE HALL 11' 10" x 8' 4" (3.61m x 2.54m)

Double opening storage cupboard. Airing cupboard.