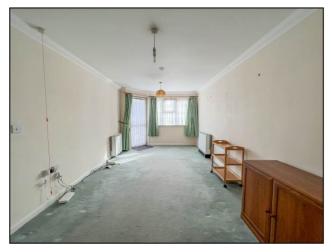

# LOUNGE 16' 10" x 9' 9" (5.13m x 2.97m)

Double glazed entrance door to front aspect providing personal access to exterior. Double glazed window to front aspect. Electric storage radiators. Coving to plastered ceiling. Open plan to kitchen.