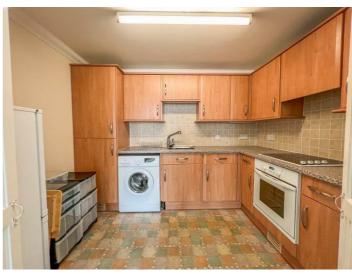

# KITCHEN 9' 9" x 7' 11" (2.97m x 2.41m)

A range of base and eye level units incorporating roll top work surface with stainless sink drainer unit. Integrated electric oven with electric hob and extractor hood above. Space and plumbing for appliances. Integrated fridge freezer. Tiled splash backs. Coving to plastered ceiling.