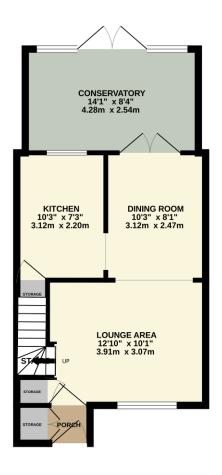

#### **ENTRANCE PORCH**

Storage cupboard. Door to lounge area.

# LOUNGE AREA 12' 10" x 10' 1" (3.91m x 3.07m)

Double glazed window to front aspect. Stairs to first floor accommodation. Full height walk in storage cupboard. Radiator. Coving to plastered ceiling. Wood effect flooring. Open plan through to dining area.

# DINING AREA 10' 3" x 8' 1" (3.12m x 2.46m)

Double glazed patio doors providing access to conservatory. Wood effect flooring. Coving to plastered ceiling. Door through to kitchen.

#### KITCHEN 10' 3" x 7' 3" (3.12m x 2.21m)

Double glazed window to rear aspect. A comprehensive range of high gloss base and eye level units incorporating granite effect work surface with stainless steel sink drainer unit. Integrated electric oven with electric hob and stainless steel extractor chimney above. Space and plumbing for appliances. Tiled wall. Under stairs storage cupboard.

CONSERVATORY 14' 1" x 8' 4" (4.29m x 2.54m)

Double glazed French doors providing access to rear garden. Wood effect flooring.

GROUND FLOOR 447 sq.ft. (41.5 sq.m.) approx.

1ST FLOOR 287 sq.ft. (26.7 sq.m.) approx.

TOTAL FLOOR AREA: 7:34 sq.ft. (68.2 sq.m.) approx.

ry sitting has been made to source the occuracy of the floorpian constained their, resourcements,
wedown, none such early sitting the state of the source of the floorpian constained their floorpian constained the