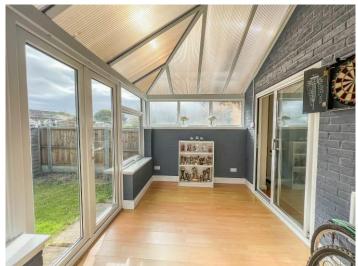

CONSERVATORY 14' 1" x 8' 4" (4.29m x 2.54m)

Double glazed French doors providing access to rear garden. Wood effect flooring.