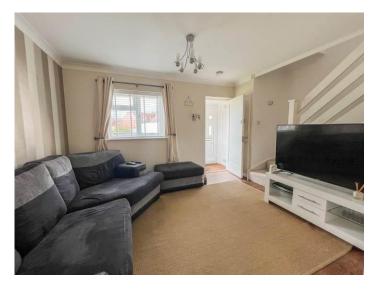

# LOUNGE AREA 12' 10" x 10' 1" (3.91m x 3.07m)

Double glazed window to front aspect. Stairs to first floor accommodation. Full height walk in storage cupboard. Radiator. Coving to plastered ceiling. Wood effect flooring. Open plan through to dining area.

# DINING AREA 10' 3" x 8' 1" (3.12m x 2.46m)

Double glazed patio doors providing access to conservatory. Wood effect flooring. Coving to plastered ceiling. Door through to kitchen.