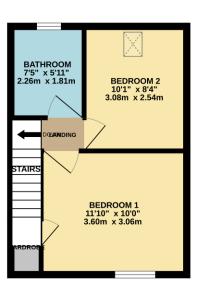

# **FIRST FLOOR LANDING**

# BEDROOM ONE 11' 10" x 10' (3.61m x 3.05m)

Double glazed window to front aspect. Radiator. Coving to plastered ceiling.

BEDROOM TWO 10' 1" x 8' 4" (3.07m x 2.54m)

Velux windows to rear aspect. Radiator. Coving to plastered ceiling.

#### **BATHROOM**

Obscure Velux window. A three piece suite comprising panelled bath with chrome taps and shower over with full height glass shower screen, pedestal wash hand basin and low level wc. Tiled walls.

GROUND FLOOR 447 sq.ft. (41.5 sq.m.) approx.

1ST FLOOR 287 sq.ft. (26.7 sq.m.) approx.

TOTAL FLOOR AREA: 7:34 sq.ft. (68.2 sq.m.) approx.

ry sitting has been made to source the occuracy of the floorpian constained their, resourcements,
wedown, none such early sitting the state of the source of the floorpian constained their floorpian constained the