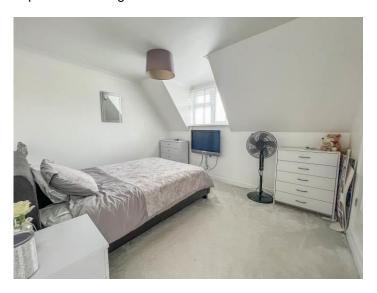

# BEDROOM ONE 11' 10" x 10' (3.61m x 3.05m)

Double glazed window to front aspect. Radiator. Coving to plastered ceiling.

BEDROOM TWO 10' 1" x 8' 4" (3.07m x 2.54m)

Velux windows to rear aspect. Radiator. Coving to plastered ceiling.