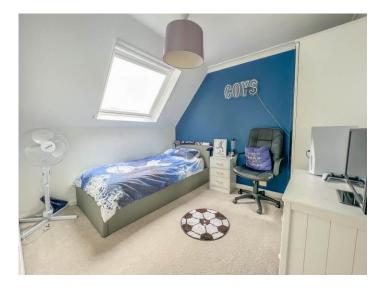

# BEDROOM ONE 11' 10" x 10' (3.61m x 3.05m)

Double glazed window to front aspect. Radiator. Coving to plastered ceiling.

BEDROOM TWO 10' 1" x 8' 4" (3.07m x 2.54m)

Velux windows to rear aspect. Radiator. Coving to plastered ceiling.