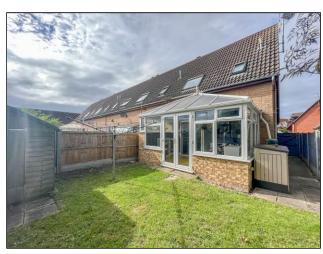

CONSERVATORY 14' 1" x 8' 4" (4.29m x 2.54m)

Double glazed French doors providing access to rear garden. Wood effect flooring.

#### EXTERIOR.

The REAR GARDEN is mainly laid to lawn. Fencing to all boundaries. Spacious sideway with gate providing access to the front.

The FRONT has a lawn area with potential for off street parking.