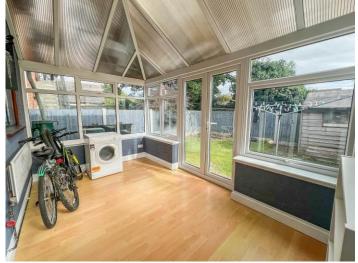

CONSERVATORY 14' 1" x 8' 4" (4.29m x 2.54m)

Double glazed French doors providing access to rear garden. Wood effect flooring.