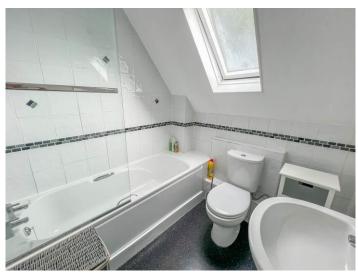

#### **BATHROOM**

Obscure Velux window. A three piece suite comprising panelled bath with chrome taps and shower over with full height glass shower screen, pedestal wash hand basin and low level wc. Tiled walls.