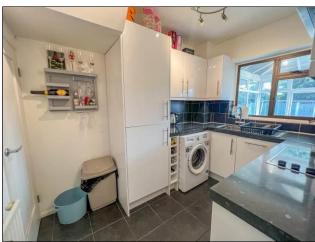

#### KITCHEN 10' 3" x 7' 3" (3.12m x 2.21m)

Double glazed window to rear aspect. A comprehensive range of high gloss base and eye level units incorporating granite effect work surface with stainless steel sink drainer unit. Integrated electric oven with electric hob and stainless steel extractor chimney above. Space and plumbing for appliances. Tiled wall. Under stairs storage cupboard.