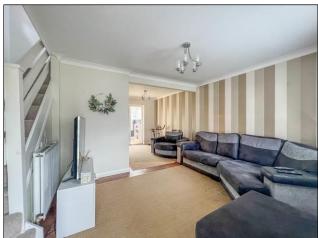

# LOUNGE AREA 12' 10" x 10' 1" (3.91m x 3.07m)

Double glazed window to front aspect. Stairs to first floor accommodation. Full height walk in storage cupboard. Radiator. Coving to plastered ceiling. Wood effect flooring. Open plan through to dining area.

# DINING AREA 10' 3" x 8' 1" (3.12m x 2.46m)

Double glazed patio doors providing access to conservatory. Wood effect flooring. Coving to plastered ceiling. Door through to kitchen.