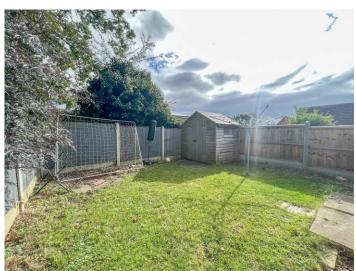

#### EXTERIOR.

The REAR GARDEN is mainly laid to lawn. Fencing to all boundaries. Spacious sideway with gate providing access to the front.

The FRONT has a lawn area with potential for off street parking.