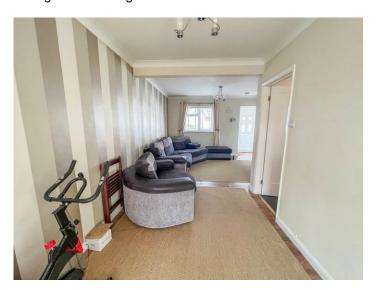

# LOUNGE AREA 12' 10" x 10' 1" (3.91m x 3.07m)

Double glazed window to front aspect. Stairs to first floor accommodation. Full height walk in storage cupboard. Radiator. Coving to plastered ceiling. Wood effect flooring. Open plan through to dining area.

# DINING AREA 10' 3" x 8' 1" (3.12m x 2.46m)

Double glazed patio doors providing access to conservatory. Wood effect flooring. Coving to plastered ceiling. Door through to kitchen.