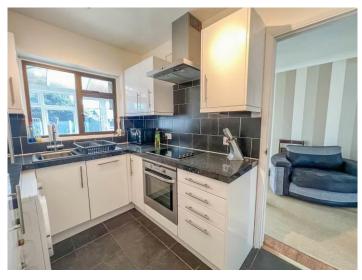

#### KITCHEN 10' 3" x 7' 3" (3.12m x 2.21m)

Double glazed window to rear aspect. A comprehensive range of high gloss base and eye level units incorporating granite effect work surface with stainless steel sink drainer unit. Integrated electric oven with electric hob and stainless steel extractor chimney above. Space and plumbing for appliances. Tiled wall. Under stairs storage cupboard.