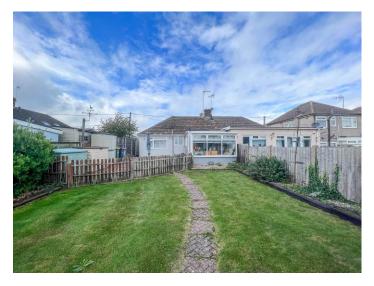

#### **EXTERIOR.**

The REAR GARDEN measures approximately 100ft (30.48m) commencing with patio area. Picket fencing. Laid to lawn. Fencing to all boundaries. Two sheds. Storage units. Side access to front.

The FRONT has a block paved driveway providing off street parking for approximately three vehicles.