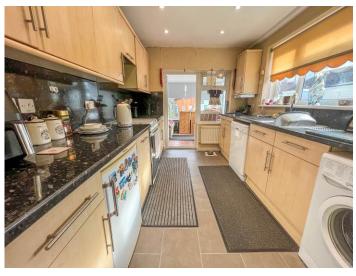

#### KITCHEN 10' 5" x 9' 2" (3.18m x 2.79m)

uPVC double glazed window to side aspect. uPVC double glazed window and door to conservatory. A comprehensive range of base and eye level units incorporating roll top work surface with stainless steel sink drainer unit. Gas oven with gas hob above and extractor fan. Plumbing and space for washing machine and dishwasher. Built in fridge. Cupboard housing combination boiler. Radiator. Amtico tiled flooring.