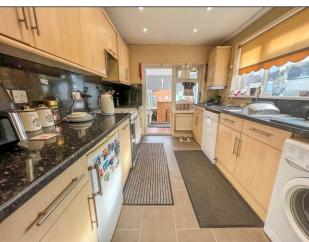

#### KITCHEN 10' 5" x 9' 2" (3.18m x 2.79m)

uPVC double glazed window to side aspect. uPVC double glazed window and door to conservatory. A comprehensive range of base and eye level units incorporating roll top work surface with stainless steel sink drainer unit. Gas oven with gas hob above and extractor fan. Plumbing and space for washing machine and dishwasher. Built in fridge. Cupboard housing combination boiler. Radiator. Amtico tiled flooring.