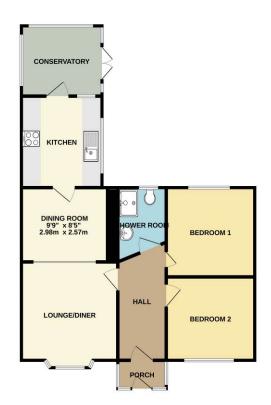

# Alexandria Drive, Rayleigh, SS6 9ED

Guide Price: £350,000 - £375,000

A well presented two bedroom semi detached bungalow in a quiet desirable road in Rayleigh with two reception rooms, conservatory and boasting a 100ft rear garden. Located within easy reach of local shops, schools, local park, doctors and bus routes. Viewing advised. Our Ref: 19258.

Entrance via double glazed entrance door to entrance porch.

#### **ENTRANCE PORCH**

uPVC double glazed windows to front and side aspects. Tiled flooring. uPVC double glazed door to entrance hall.

#### **ENTRANCE HALL**

Laminate wood effect flooring. Radiator.

# BEDROOM TWO 10' x 9' 6" (3.05m x 2.9m)

uPVC double glazed window to front aspect. Laminate wood effect flooring. Radiator.

BEDROOM ONE 10' 2" x 10' (3.1m x 3.05m) uPVC double glazed window to rear aspect. Laminate wood effect flooring. Radiator.

SHOWER ROOM 8' 5" x 5' 6" (2.57m x 1.68m) uPVC obscure double glazed window to rear aspect. A three piece suite comprising corner shower cubicle, pedestal wash hand basin and close coupled wc. Radiator. Tiled walls. Tiled flooring.

### LOUNGE 12' x 10' 11" (3.66m x 3.33m)

uPVC double glazed window to front aspect. Laminate wood effect flooring. Radiator. Coving to plastered ceiling. Archway through to dining room.

DINING ROOM 9' 9" x 8' 5" (2.97m x 2.57m)
Coving to plastered ceiling. Radiator. Door to kitchen.

#### KITCHEN 10' 5" x 9' 2" (3.18m x 2.79m)

uPVC double glazed window to side aspect. uPVC double glazed window and door to conservatory. A comprehensive range of base and eye level units incorporating roll top work surface with stainless steel sink drainer unit. Gas oven with gas hob above and extractor fan. Plumbing and space for washing machine and dishwasher. Built in fridge. Cupboard housing combination boiler. Radiator. Amtico tiled flooring.

### CONSERVATORY 9' 2" x 8' (2.79m x 2.44m)

Double glazed windows to side aspects. Double glazed French doors providing access to rear garden. Tiled flooring.