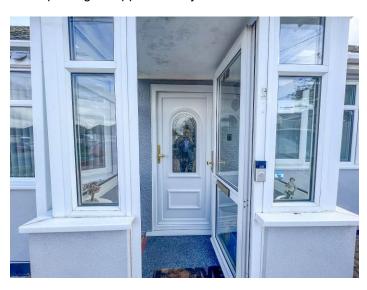

Entrance via double glazed entrance door to entrance porch.

#### **ENTRANCE PORCH**

uPVC double glazed windows to front and side aspects. Tiled flooring. uPVC double glazed door to entrance hall.