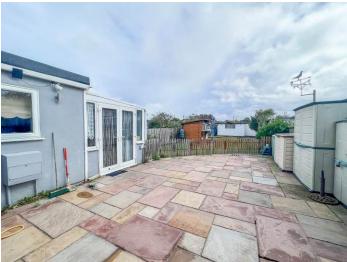

#### **EXTERIOR.**

The REAR GARDEN measures approximately 100ft (30.48m) commencing with patio area. Picket fencing. Laid to lawn. Fencing to all boundaries. Two sheds. Storage units. Side access to front.