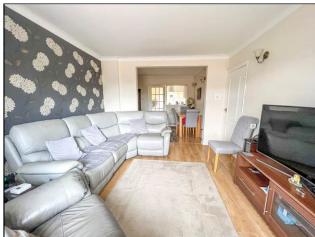

### LOUNGE 12' x 10' 11" (3.66m x 3.33m)

uPVC double glazed window to front aspect. Laminate wood effect flooring. Radiator. Coving to plastered ceiling. Archway through to dining room.

DINING ROOM 9' 9" x 8' 5" (2.97m x 2.57m)
Coving to plastered ceiling. Radiator. Door to kitchen.