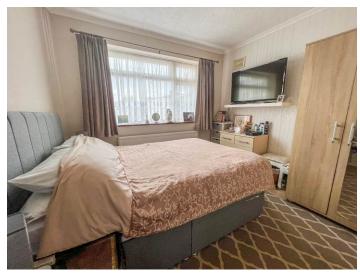

# BEDROOM TWO 10' x 9' 6" (3.05m x 2.9m)

uPVC double glazed window to front aspect. Laminate wood effect flooring. Radiator.

BEDROOM ONE 10' 2" x 10' (3.1m x 3.05m) uPVC double glazed window to rear aspect. Laminate wood effect flooring. Radiator.