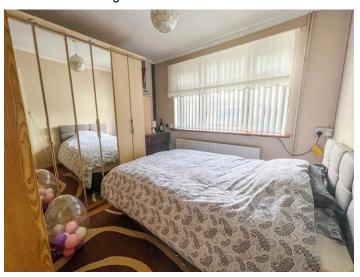

# BEDROOM TWO 10' x 9' 6" (3.05m x 2.9m)

uPVC double glazed window to front aspect. Laminate wood effect flooring. Radiator.

BEDROOM ONE 10' 2" x 10' (3.1m x 3.05m) uPVC double glazed window to rear aspect. Laminate wood effect flooring. Radiator.