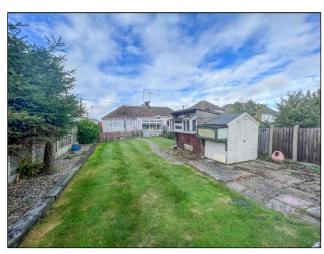

#### **EXTERIOR.**

The REAR GARDEN measures approximately 100ft (30.48m) commencing with patio area. Picket fencing. Laid to lawn. Fencing to all boundaries. Two sheds. Storage units. Side access to front.