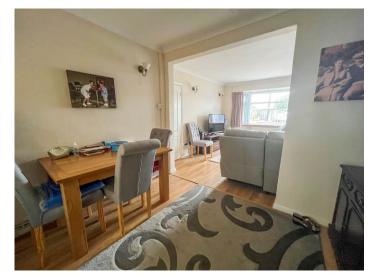

### LOUNGE 12' x 10' 11" (3.66m x 3.33m)

uPVC double glazed window to front aspect. Laminate wood effect flooring. Radiator. Coving to plastered ceiling. Archway through to dining room.

DINING ROOM 9' 9" x 8' 5" (2.97m x 2.57m)
Coving to plastered ceiling. Radiator. Door to kitchen.