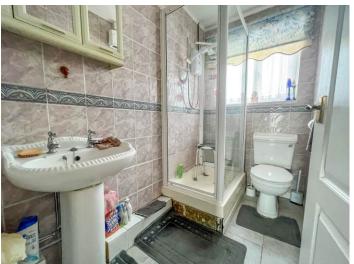

SHOWER ROOM 8' 5" x 5' 6" (2.57m x 1.68m) uPVC obscure double glazed window to rear aspect. A three piece suite comprising corner shower cubicle, pedestal wash hand basin and close coupled wc. Radiator. Tiled walls. Tiled flooring.