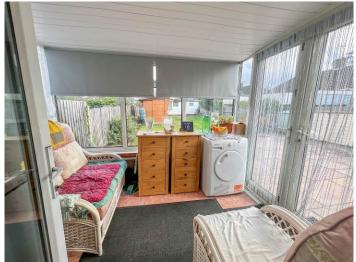

### CONSERVATORY 9' 2" x 8' (2.79m x 2.44m)

Double glazed windows to side aspects. Double glazed French doors providing access to rear garden. Tiled flooring.