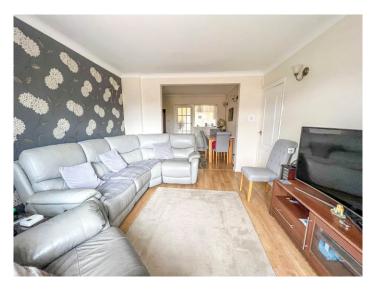

### LOUNGE 12' x 10' 11" (3.66m x 3.33m)

uPVC double glazed window to front aspect. Laminate wood effect flooring. Radiator. Coving to plastered ceiling. Archway through to dining room.

DINING ROOM 9' 9" x 8' 5" (2.97m x 2.57m)
Coving to plastered ceiling. Radiator. Door to kitchen.