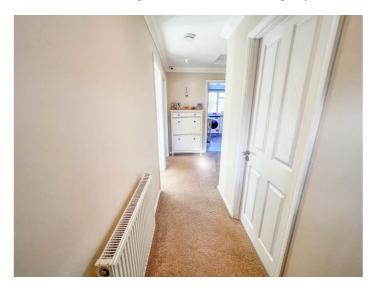

Entrance via double glazed door to entrance hall.

#### **ENTRANCE HALL**

Coved cornice to plastered ceiling with inset downlights. Access to loft housing boiler. Radiator. Airing cupboard.

LOUNGE 12' 2" x 9' 1" (3.71m x 2.77m)

uPVC double glazed window to rear aspect. Coved cornice to plastered ceiling. Brick built fireplace with log burner. Radiator.