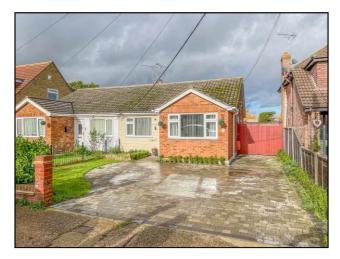

# Grasmere Avenue, Hullbridge, SS5 6LF

Offers in Excess of £350,000

Situated in a popular location, within walking distance to the River Crouch and local amenities, is this well presented two bedroom semi detached bungalow with an approximately 80ft rear garden and own driveway providing off street parking for two/three vehicles. Our Ref: 19296.

#### **EXTERIOR.**

The REAR GARDEN measures approximately 80ft (24.38m) commencing with patio area. Laid to lawn. Fencing to all boundaries. Shed. Double gates providing access to front.

The FRONT is laid to lawn with driveway providing off street parking for two/three vehicles.