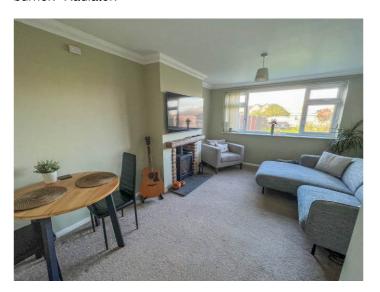

#### **ENTRANCE HALL**

Coved cornice to plastered ceiling with inset downlights. Access to loft housing boiler. Radiator. Airing cupboard.

LOUNGE 12' 2" x 9' 1" (3.71m x 2.77m)

uPVC double glazed window to rear aspect. Coved cornice to plastered ceiling. Brick built fireplace with log burner. Radiator.