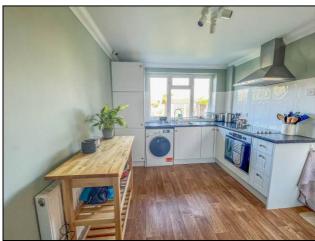

### KITCHEN 11' 11" x 9' 1" (3.63m x 2.77m)

uPVC double glazed window to rear aspect. uPVC double glazed door to side aspect. A range of base and eye level units incorporating work surface with stainless steel sink drainer unit. Electric oven with electric hob and stainless steel extractor canopy above. Integrated washing machine. Integrated fridge freezer. Tiled splash back. Wood effect flooring. Coved cornice to plastered ceiling. Radiator.