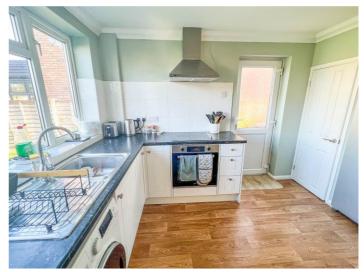

### KITCHEN 11' 11" x 9' 1" (3.63m x 2.77m)

uPVC double glazed window to rear aspect. uPVC double glazed door to side aspect. A range of base and eye level units incorporating work surface with stainless steel sink drainer unit. Electric oven with electric hob and stainless steel extractor canopy above. Integrated washing machine. Integrated fridge freezer. Tiled splash back. Wood effect flooring. Coved cornice to plastered ceiling. Radiator.