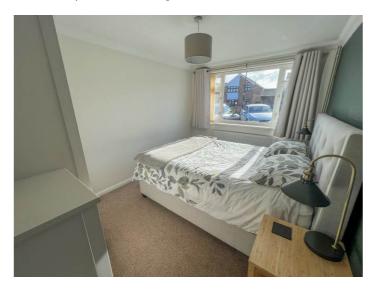

### BEDROOM ONE 10' 3" x 7' 8" (3.12m x 2.34m)

uPVC double glazed window to front aspect. Coved cornice to plastered ceiling. Built in wardrobe. Radiator.

BEDROOM TWO 10' 3" x 7' 8" (3.12m x 2.34m) uPVC double glazed window to front aspect. Coved cornice to plastered ceiling. Radiator.