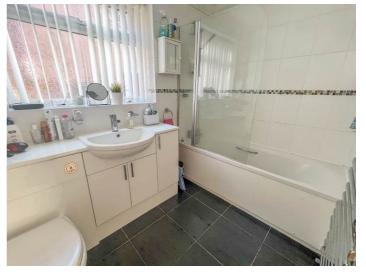

## **BATHROOM**

Obscure double glazed window to side aspect. A three piece suite comprising panelled bath with mixer tap and shower over, wash hand basin with vanity storage and back to wall wc. Heated towel rail. Extractor fan. Tiled walls. Tiled flooring.