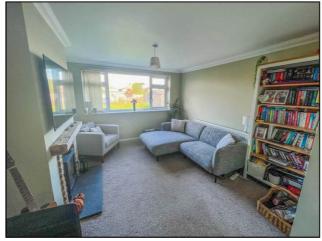

#### **ENTRANCE HALL**

Coved cornice to plastered ceiling with inset downlights. Access to loft housing boiler. Radiator. Airing cupboard.

LOUNGE 12' 2" x 9' 1" (3.71m x 2.77m)

uPVC double glazed window to rear aspect. Coved cornice to plastered ceiling. Brick built fireplace with log burner. Radiator.