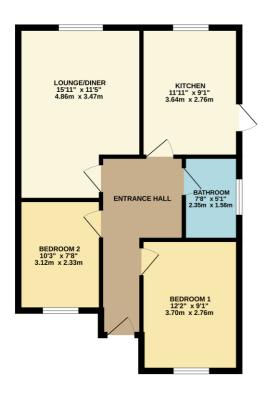

Coved cornice to plastered ceiling. Built in wardrobe. Radiator.





BEDROOM TWO 10' 3" x 7' 8" (3.12m x 2.34m) uPVC double glazed window to front aspect. Coved cornice to plastered ceiling. Radiator.





## **BATHROOM**

Obscure double glazed window to side aspect. A three piece suite comprising panelled bath with mixer tap and shower over, wash hand basin with vanity storage and back to wall wc. Heated towel rail. Extractor fan. Tiled walls. Tiled flooring.



#### **EXTERIOR.**

The REAR GARDEN measures approximately 80ft (24.38m) commencing with patio area. Laid to lawn. Fencing to all boundaries. Shed. Double gates providing access to front.



The FRONT is laid to lawn with driveway providing off street parking for two/three vehicles.

GROUND FLOOR 594 sq.ft. (55.2 sq.m.) approx.