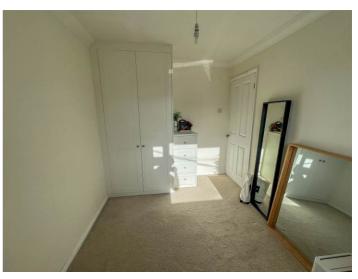

### BEDROOM ONE 10' 3" x 7' 8" (3.12m x 2.34m)

uPVC double glazed window to front aspect. Coved cornice to plastered ceiling. Built in wardrobe. Radiator.

BEDROOM TWO 10' 3" x 7' 8" (3.12m x 2.34m) uPVC double glazed window to front aspect. Coved cornice to plastered ceiling. Radiator.