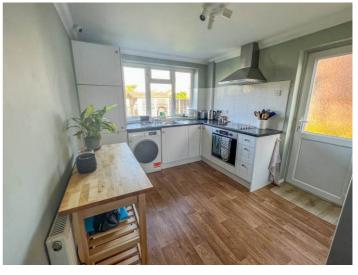

### KITCHEN 11' 11" x 9' 1" (3.63m x 2.77m)

uPVC double glazed window to rear aspect. uPVC double glazed door to side aspect. A range of base and eye level units incorporating work surface with stainless steel sink drainer unit. Electric oven with electric hob and stainless steel extractor canopy above. Integrated washing machine. Integrated fridge freezer. Tiled splash back. Wood effect flooring. Coved cornice to plastered ceiling. Radiator.