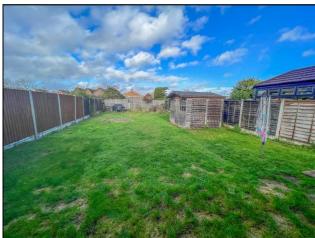

#### **EXTERIOR.**

The REAR GARDEN measures approximately 80ft (24.38m) commencing with patio area. Laid to lawn. Fencing to all boundaries. Shed. Double gates providing access to front.

The FRONT is laid to lawn with driveway providing off street parking for two/three vehicles.