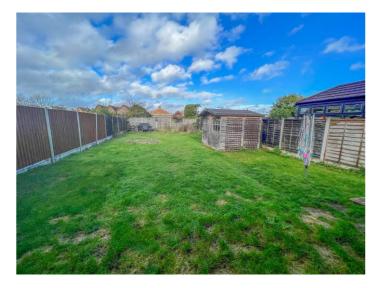

#### **EXTERIOR.**

The REAR GARDEN measures approximately 80ft (24.38m) commencing with patio area. Laid to lawn. Fencing to all boundaries. Shed. Double gates providing access to front.

The FRONT is laid to lawn with driveway providing off street parking for two/three vehicles.