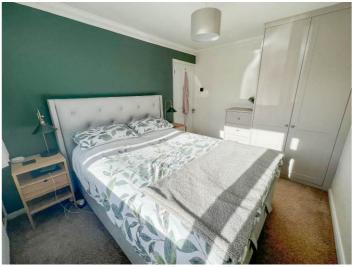

### BEDROOM ONE 10' 3" x 7' 8" (3.12m x 2.34m)

uPVC double glazed window to front aspect. Coved cornice to plastered ceiling. Built in wardrobe. Radiator.

BEDROOM TWO 10' 3" x 7' 8" (3.12m x 2.34m) uPVC double glazed window to front aspect. Coved cornice to plastered ceiling. Radiator.