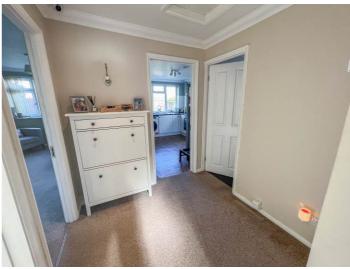

Entrance via double glazed door to entrance hall.

#### **ENTRANCE HALL**

Coved cornice to plastered ceiling with inset downlights. Access to loft housing boiler. Radiator. Airing cupboard.

LOUNGE 12' 2" x 9' 1" (3.71m x 2.77m)

uPVC double glazed window to rear aspect. Coved cornice to plastered ceiling. Brick built fireplace with log burner. Radiator.