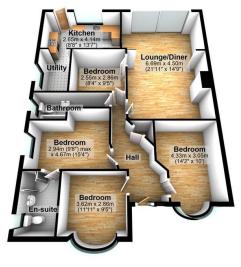

**Ground Floor** 

Total area: approx. 100.4 sq. metres (1080.7 sq. feet)

Sovereign House 176 Longwood www.sovereign-house.com homes@sovereignhouse.com 02082201500 Agents Note: Whilst every care has been taken to prepare these sales particulars, they are for guidance purposes only. All measurements are approximate are for general guidance purposes only and whilst every