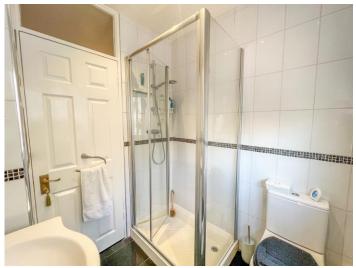

## **SHOWER ROOM**

Obscure double glazed window to side aspect. A three piece suite comprising shower cubicle with thermostatic shower, inset wash hand basin with vanity storage below and back to wall wc. Chrome heated towel radiator. Tiled walls. Tiled flooring. Ceiling with inset spotlighting.