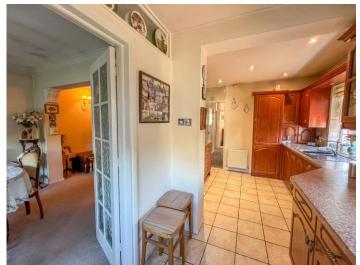

# KITCHEN/BREAKFAST ROOM 17' 7" max x 9' 8" (5.36m x 2.95m)

Double glazed window to rear aspect. Two double glazed windows to side aspect. Double glazed door providing access to rear garden. A comprehensive range of base and eye level units incorporating a one and a half stainless steel sink drainer unit. Tiled splash backs. Integrated eye level double electric oven with electric hob and extractor above. Integrated washing machine. Integrated dish washer. Integrated fridge freezer. Radiator. Tiled flooring. Plastered ceiling with inset spotlighting. French doors providing access to dining room.

# DINING ROOM 10' 5" x 8' 5" (3.18m x 2.57m)

Double glazed window to rear aspect. Coving to textured ceiling. Open plan to lounge.

LOUNGE 16' 3" x 9' 6" (4.95m x 2.9m)
Feature fireplace. Radiator. Coving to ceiling.