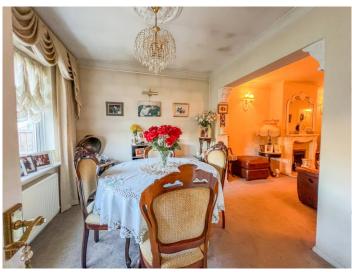

# DINING ROOM 10' 5" x 8' 5" (3.18m x 2.57m)

Double glazed window to rear aspect. Coving to textured ceiling. Open plan to lounge.

LOUNGE 16' 3" x 9' 6" (4.95m x 2.9m)
Feature fireplace. Radiator. Coving to ceiling.