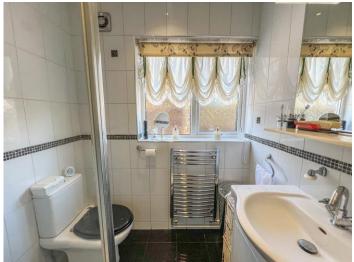

## **SHOWER ROOM**

Obscure double glazed window to side aspect. A three piece suite comprising shower cubicle with thermostatic shower, inset wash hand basin with vanity storage below and back to wall wc. Chrome heated towel radiator. Tiled walls. Tiled flooring. Ceiling with inset spotlighting.