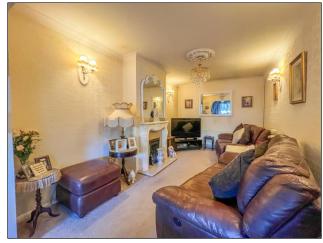

# DINING ROOM 10' 5" x 8' 5" (3.18m x 2.57m)

Double glazed window to rear aspect. Coving to textured ceiling. Open plan to lounge.

LOUNGE 16' 3" x 9' 6" (4.95m x 2.9m)
Feature fireplace. Radiator. Coving to ceiling.