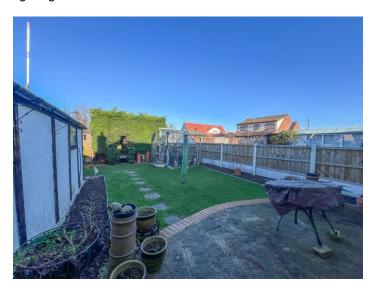

EXTERIOR.

The REAR GARDEN commences with patio area leading to garden. Laid to lawn. Flower and shrub borders. Shed with power to remain. Greenhouse with power to remain. Door to DETACHED SINGLE GARAGE with power and lighting.