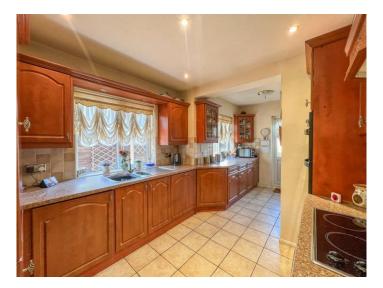

# KITCHEN/BREAKFAST ROOM 17' 7" max x 9' 8" (5.36m x 2.95m)

Double glazed window to rear aspect. Two double glazed windows to side aspect. Double glazed door providing access to rear garden. A comprehensive range of base and eye level units incorporating a one and a half stainless steel sink drainer unit. Tiled splash backs. Integrated eye level double electric oven with electric hob and extractor above. Integrated washing machine. Integrated dish washer. Integrated fridge freezer. Radiator. Tiled flooring. Plastered ceiling with inset spotlighting. French doors providing access to dining room.