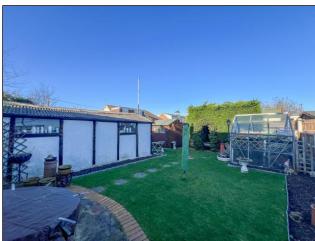

EXTERIOR.

The REAR GARDEN commences with patio area leading to garden. Laid to lawn. Flower and shrub borders. Shed with power to remain. Greenhouse with power to remain. Door to DETACHED SINGLE GARAGE with power and lighting.