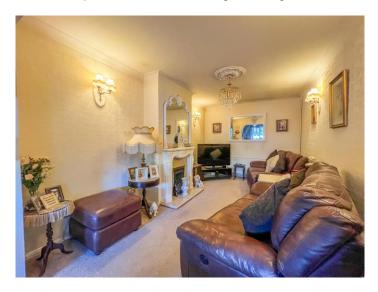

# DINING ROOM 10' 5" x 8' 5" (3.18m x 2.57m)

Double glazed window to rear aspect. Coving to textured ceiling. Open plan to lounge.

LOUNGE 16' 3" x 9' 6" (4.95m x 2.9m)
Feature fireplace. Radiator. Coving to ceiling.