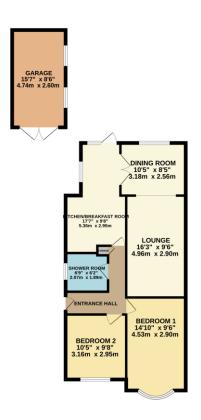

## **ENTRANCE HALL**

Airing cupboard. Radiator.

# BEDROOM ONE 14' 10" x 9' 6" (4.52m x 2.9m)

Double glazed bay window to front aspect. Fitted bedroom furniture. Radiator. Coving to textured ceiling.

# BEDROOM TWO 10' 5" x 9' 8" (3.18m x 2.95m)

Double glazed window to front aspect. Radiator. Textured ceiling.

## **SHOWER ROOM**

Obscure double glazed window to side aspect. A three piece suite comprising shower cubicle with thermostatic shower, inset wash hand basin with vanity storage below and back to wall wc. Chrome heated towel radiator. Tiled walls. Tiled flooring. Ceiling with inset spotlighting.

# KITCHEN/BREAKFAST ROOM 17' 7" max x 9' 8" (5.36m x 2.95m)

Double glazed window to rear aspect. Two double glazed windows to side aspect. Double glazed door providing access to rear garden. A comprehensive range of base and eye level units incorporating a one and a half stainless steel sink drainer unit. Tiled splash backs. Integrated eye level double electric oven with electric hob and extractor above. Integrated washing machine. Integrated dish washer. Integrated fridge freezer. Radiator. Tiled flooring. Plastered ceiling with inset spotlighting. French doors providing access to dining room.

# DINING ROOM 10' 5" x 8' 5" (3.18m x 2.57m)

Double glazed window to rear aspect. Coving to textured ceiling. Open plan to lounge.

LOUNGE 16' 3" x 9' 6" (4.95m x 2.9m)
Feature fireplace. Radiator. Coving to ceiling.

## Agents Note:

Offering potential for further extension to first floor, subject to the usual planning consents.

GROUND FLOOR 858 sq.ft. (79.7 sq.m.) approx