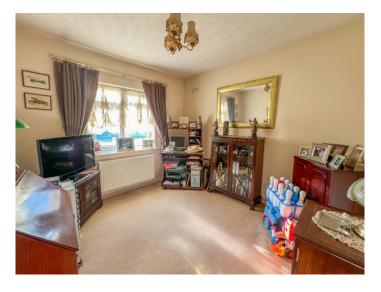

# BEDROOM TWO 10' 5" x 9' 8" (3.18m x 2.95m)

Double glazed window to front aspect. Radiator. Textured ceiling.