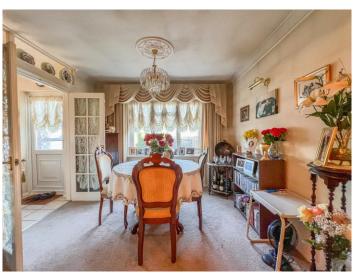

# DINING ROOM 10' 5" x 8' 5" (3.18m x 2.57m)

Double glazed window to rear aspect. Coving to textured ceiling. Open plan to lounge.

LOUNGE 16' 3" x 9' 6" (4.95m x 2.9m)
Feature fireplace. Radiator. Coving to ceiling.