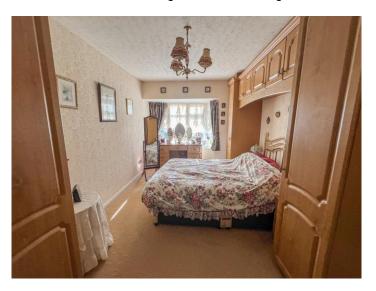

# BEDROOM ONE 14' 10" x 9' 6" (4.52m x 2.9m)

Double glazed bay window to front aspect. Fitted bedroom furniture. Radiator. Coving to textured ceiling.