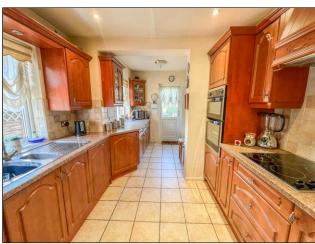

# KITCHEN/BREAKFAST ROOM 17' 7" max x 9' 8" (5.36m x 2.95m)

Double glazed window to rear aspect. Two double glazed windows to side aspect. Double glazed door providing access to rear garden. A comprehensive range of base and eye level units incorporating a one and a half stainless steel sink drainer unit. Tiled splash backs. Integrated eye level double electric oven with electric hob and extractor above. Integrated washing machine. Integrated dish washer. Integrated fridge freezer. Radiator. Tiled flooring. Plastered ceiling with inset spotlighting. French doors providing access to dining room.