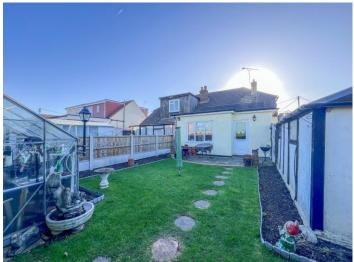

EXTERIOR.

The REAR GARDEN commences with patio area leading to garden. Laid to lawn. Flower and shrub borders. Shed with power to remain. Greenhouse with power to remain. Door to DETACHED SINGLE GARAGE with power and lighting.