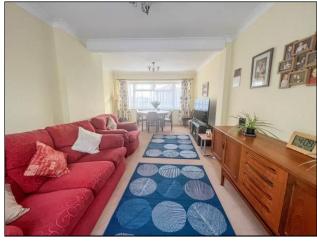

### LOUNGE/DINER 20' 7" x 12' (6.27m x 3.66m)

Double glazed window to the front aspect. Double glazed French doors, with full height adjacent windows, providing access to rear garden. Radiator.