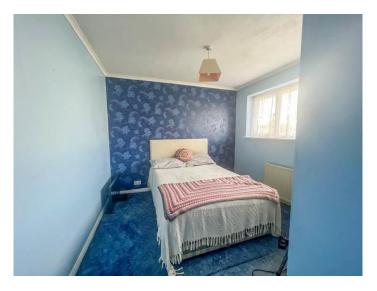

#### BEDROOM ONE 12' 5" x 10' 2" (3.78m x 3.1m)

Double glazed window to the rear aspect. Radiator.

## BEDROOM TWO 12' 5" x 9' 8" (3.78m x 2.95m)

Double glazed window to the front aspect. Radiator.

#### BEDROOM THREE 10' 3" x 9' 10" (3.12m x 3m)

Double glazed window to the front aspect. Fitted storage cupboard/wardrobe. Radiator.