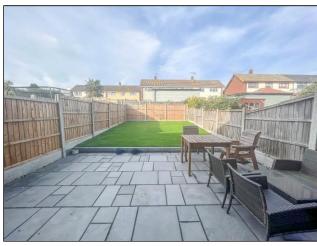

#### **EXTERIOR**

The LANDSCAPED REAR GARDEN measures approximately 40' (12.19m) and commences with paved patio leading to artificial laid lawn. Gate providing access to the side/front.

The FRONT laid lawn with pathway leading to entrance door.