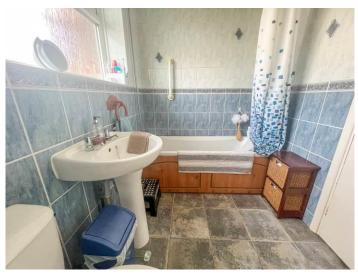

#### FAMILY BATHROOM 9' 4" x 5' 8" (2.84m x 1.73m)

Obscure double glazed window to the rear aspect. WC with low level cistern. Pedestal wash hand basin. Panelled bath with shower over. Cupboard housing boiler. Tiled floor. Tiled walls. Radiator.