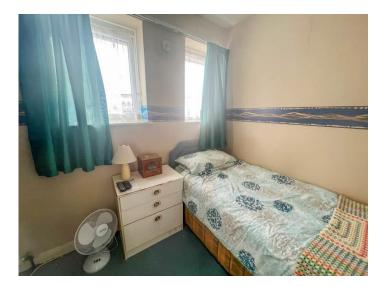

#### BEDROOM ONE 12' 5" x 10' 2" (3.78m x 3.1m)

Double glazed window to the rear aspect. Radiator.

## BEDROOM TWO 12' 5" x 9' 8" (3.78m x 2.95m)

Double glazed window to the front aspect. Radiator.

#### BEDROOM THREE 10' 3" x 9' 10" (3.12m x 3m)

Double glazed window to the front aspect. Fitted storage cupboard/wardrobe. Radiator.