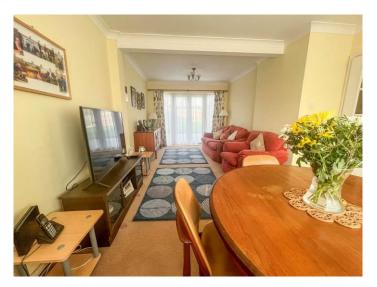

### LOUNGE/DINER 20' 7" x 12' (6.27m x 3.66m)

Double glazed window to the front aspect. Double glazed French doors, with full height adjacent windows, providing access to rear garden. Radiator.