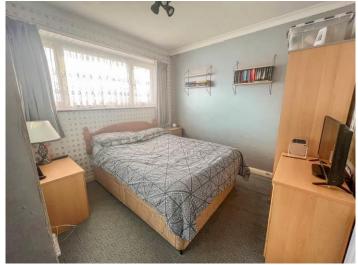

#### BEDROOM ONE 12' 5" x 10' 2" (3.78m x 3.1m)

Double glazed window to the rear aspect. Radiator.

## BEDROOM TWO 12' 5" x 9' 8" (3.78m x 2.95m)

Double glazed window to the front aspect. Radiator.

#### BEDROOM THREE 10' 3" x 9' 10" (3.12m x 3m)

Double glazed window to the front aspect. Fitted storage cupboard/wardrobe. Radiator.