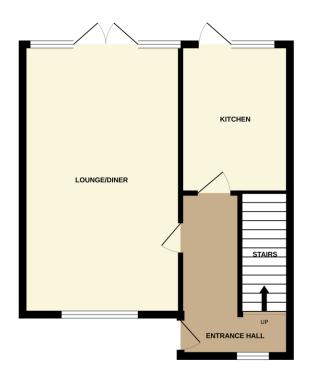

#### **SPACIOUS ENTRANCE HALL**

Stairs to first floor accommodation. Under stairs storage cupboard. Radiator.

### LOUNGE/DINER 20' 7" x 12' (6.27m x 3.66m)

Double glazed window to the front aspect. Double glazed French doors, with full height adjacent windows, providing access to rear garden. Radiator.

# KITCHEN 12' 3" x 8' 5" (3.73m x 2.57m)

Double glazed window to the rear aspect. Double glazed door providing access to rear garden. Range of base and eye level units. Roll edge work surfaces. Under unit lighting. Inset stainless steel sink drainer unit with mixer tap. Electric double oven with electric hob. Extractor hood. Tiled splash backs. Integrated fridge/freezer. Space for washing machine. Tiled floor. Ceiling spot lights.

**SINGLE GARAGE** in block with Up & Over door, with offstreet parking in front.

GROUND FLOOR 445 sq.ft. (41.4 sq.m.) approx.

1ST FLOOR 446 sq.ft. (41.5 sq.m.) approx.

TOTAL FLOOR AREA: 892 sq.ft. (82.8 sq.m.) approx.