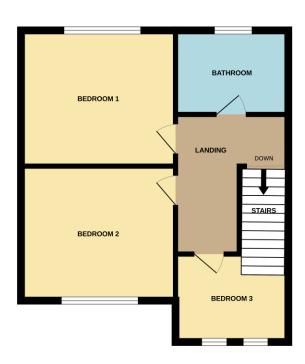

### **LANDING**

Doors to rooms.

#### BEDROOM ONE 12' 5" x 10' 2" (3.78m x 3.1m)

Double glazed window to the rear aspect. Radiator.

## BEDROOM TWO 12' 5" x 9' 8" (3.78m x 2.95m)

Double glazed window to the front aspect. Radiator.

#### BEDROOM THREE 10' 3" x 9' 10" (3.12m x 3m)

Double glazed window to the front aspect. Fitted storage cupboard/wardrobe. Radiator.

#### FAMILY BATHROOM 9' 4" x 5' 8" (2.84m x 1.73m)

Obscure double glazed window to the rear aspect. WC with low level cistern. Pedestal wash hand basin. Panelled bath with shower over. Cupboard housing boiler. Tiled floor. Tiled walls. Radiator.

**SINGLE GARAGE** in block with Up & Over door, with offstreet parking in front.

GROUND FLOOR 445 sq.ft. (41.4 sq.m.) approx.

1ST FLOOR 446 sq.ft. (41.5 sq.m.) approx.

TOTAL FLOOR AREA: 892 sq.ft. (82.8 sq.m.) approx.