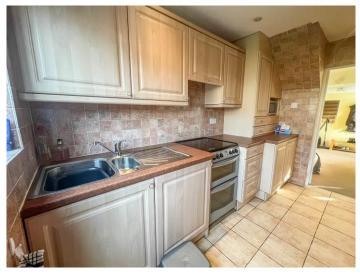

# KITCHEN 12' 3" x 8' 5" (3.73m x 2.57m)

Double glazed window to the rear aspect. Double glazed door providing access to rear garden. Range of base and eye level units. Roll edge work surfaces. Under unit lighting. Inset stainless steel sink drainer unit with mixer tap. Electric double oven with electric hob. Extractor hood. Tiled splash backs. Integrated fridge/freezer. Space for washing machine. Tiled floor. Ceiling spot lights.