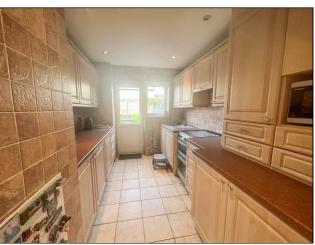

# KITCHEN 12' 3" x 8' 5" (3.73m x 2.57m)

Double glazed window to the rear aspect. Double glazed door providing access to rear garden. Range of base and eye level units. Roll edge work surfaces. Under unit lighting. Inset stainless steel sink drainer unit with mixer tap. Electric double oven with electric hob. Extractor hood. Tiled splash backs. Integrated fridge/freezer. Space for washing machine. Tiled floor. Ceiling spot lights.