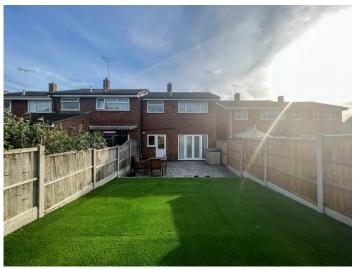

#### **EXTERIOR**

The LANDSCAPED REAR GARDEN measures approximately 40' (12.19m) and commences with paved patio leading to artificial laid lawn. Gate providing access to the side/front.

The FRONT laid lawn with pathway leading to entrance door.

**SINGLE GARAGE** in block with Up & Over door, with offstreet parking in front.

GROUND FLOOR 445 sq.ft. (41.4 sq.m.) approx.

1ST FLOOR 446 sq.ft. (41.5 sq.m.) approx.

TOTAL FLOOR AREA: 892 sq.ft. (82.8 sq.m.) approx.