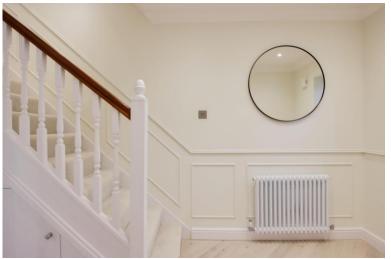

Guide price £575,000 Freehold \*No forward Chain\*

- ♦ Attractive and beautifully presented Mews property in a convenient central location.
- Secure gated entrance plus 2 allocated parking spaces in front of the property.
- ♦ Comprehensively refurbished accommodation presented to a high standard.
- ♦ Attractive panelled hall features new solid limed wood herringbone flooring which continues throughout the entire ground floor.
- The panelled wall continues up the staircase to the landing with dado rail, lighting, attractive column radiator, and useful cloaks and storage cupboard.
- ♦ Sitting room to the front with low silled sash multipaned double glazed window with wall hung column radiator beneath, ceiling lights and ample power points.
- Fully integrated quality fitted kitchen with marble worksurfaces arranged over 3 walls with inset sink, mixer tap above, integrated with freezer beneath and integrated washing machine, slimline dishwasher, induction hob with concealed illuminated extractor above plus double oven beneath.