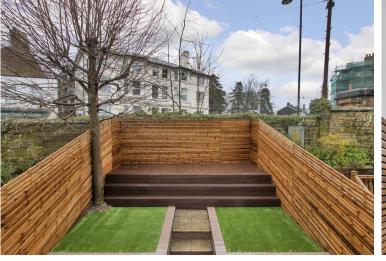

### Outside

- Access from the kitchen/dining room out to a paved patio with steps up to a decked sun-terrace at the top with attractive horizontal slated fenced boundaries, with outside tap.
- To the front there is 2 adjacent allocated parking
- The property enjoys access to communal gardens laid to lawn with rose beds and seating areas and enjoys a southerly aspect.