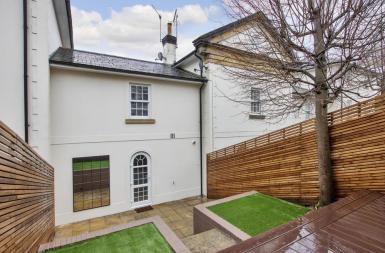

### Outside

- Access from the kitchen/dining room out to a paved patio with steps up to a decked sun-terrace at the top with attractive horizontal slated fenced boundaries, with outside tap.
- To the front there is 2 adjacent allocated parking
- The property enjoys access to communal gardens laid to lawn with rose beds and seating areas and enjoys a southerly aspect.