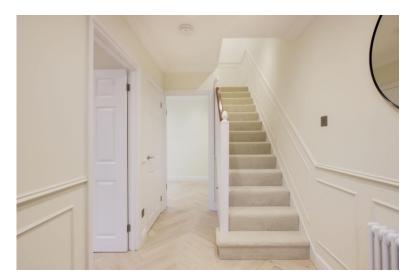

Guide price £575,000 Freehold \*No forward Chain\*

- ♦ Attractive and beautifully presented Mews property in a convenient central location.
- Secure gated entrance plus 2 allocated parking spaces in front of the property.
- ♦ Comprehensively refurbished accommodation presented to a high standard.
- ♦ Attractive panelled hall features new solid limed wood herringbone flooring which continues throughout the entire ground floor.
- The panelled wall continues up the staircase to the landing with dado rail, lighting, attractive column radiator, and useful cloaks and storage cupboard.
- ♦ Sitting room to the front with low silled sash multipaned double glazed window with wall hung column radiator beneath, ceiling lights and ample power points.
- Fully integrated quality fitted kitchen with marble worksurfaces arranged over 3 walls with inset sink, mixer tap above, integrated with freezer beneath and integrated washing machine, slimline dishwasher, induction hob with concealed illuminated extractor above plus double oven beneath.

- Comprehensive range of cupboards with matching wall mounted cabinets above with under lighting, ample space for dining table and chairs with adjacent wall hung column radiator, striking double glazed arched door with view and access to the garden.
- New energy efficient boiler.
- ♦ Woollen carpeted staircase with panelling leads to an attractive first floor landing with deep storage cupboard.
- Double bedroom 1 to the front with double glazed multipaned sash window overlooking the Mews with column radiator beneath, ceiling lights and ample power points.
- Bedroom 2 faces the rear of the property with ceiling lights, multipaned double glazed window, column radiator beneath.
- Marble tiled bath/shower room with separate shower cubicle with handheld and drench shower heads, double end panelled bath with separate handheld shower, wall hung wash basin with vanity drawers beneath, chrome towel radiator, low level WC, LED lighting and window to the front.