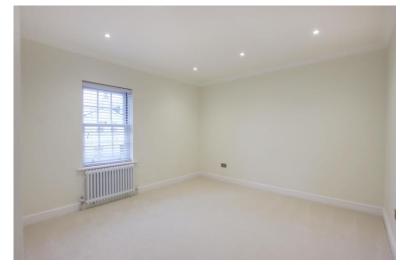

- Comprehensive range of cupboards with matching wall mounted cabinets above with under lighting, ample space for dining table and chairs with adjacent wall hung column radiator, striking double glazed arched door with view and access to the garden.
- New energy efficient boiler.
- ♦ Woollen carpeted staircase with panelling leads to an attractive first floor landing with deep storage cupboard.
- Double bedroom 1 to the front with double glazed multipaned sash window overlooking the Mews with column radiator beneath, ceiling lights and ample power points.
- Bedroom 2 faces the rear of the property with ceiling lights, multipaned double glazed window, column radiator beneath.
- Marble tiled bath/shower room with separate shower cubicle with handheld and drench shower heads, double end panelled bath with separate handheld shower, wall hung wash basin with vanity drawers beneath, chrome towel radiator, low level WC, LED lighting and window to the front.