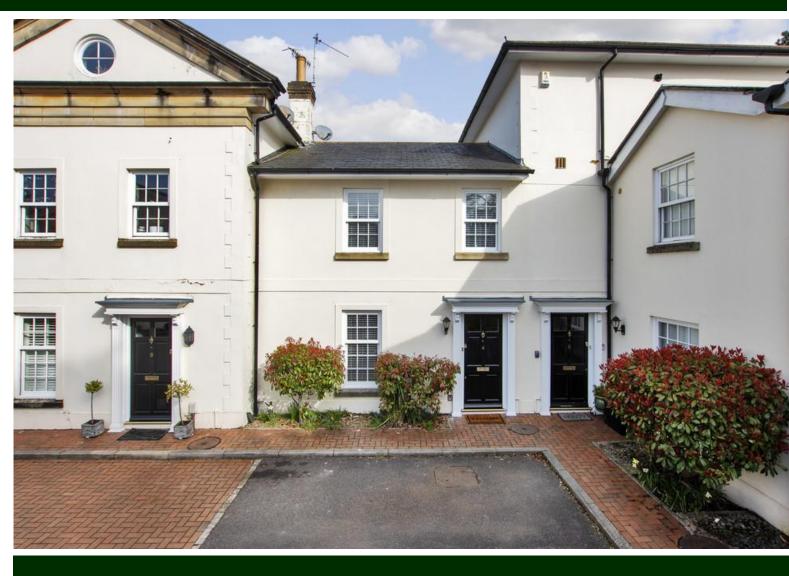

# SUMNER PRIDHAM

A centrally placed 2-bedroom gated mews property with 2 parking spaces, completely modernised to a high standard commensurate to its location, solid wood herringbone flooring, decorated and presented to exacting standards and 0.3 miles from the central station

Guide price £575,000 Freehold \*No forward Chain\*

- ♦ Attractive and beautifully presented Mews property in a convenient central location.
- Secure gated entrance plus 2 allocated parking spaces in front of the property.
- ♦ Comprehensively refurbished accommodation presented to a high standard.
- ♦ Attractive panelled hall features new solid limed wood herringbone flooring which continues throughout the entire ground floor.
- The panelled wall continues up the staircase to the landing with dado rail, lighting, attractive column radiator, and useful cloaks and storage cupboard.
- ♦ Sitting room to the front with low silled sash multipaned double glazed window with wall hung column radiator beneath, ceiling lights and ample power points.
- Fully integrated quality fitted kitchen with marble worksurfaces arranged over 3 walls with inset sink, mixer tap above, integrated with freezer beneath and integrated washing machine, slimline dishwasher, induction hob with concealed illuminated extractor above plus double oven beneath.