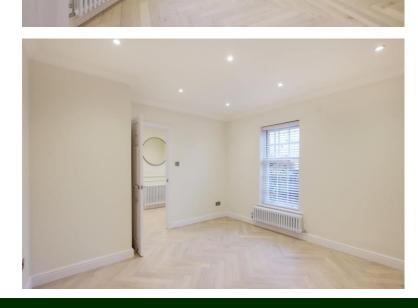

Guide price £575,000 Freehold \*No forward Chain\*

- ♦ Attractive and beautifully presented Mews property in a convenient central location.
- Secure gated entrance plus 2 allocated parking spaces in front of the property.
- ♦ Comprehensively refurbished accommodation presented to a high standard.
- ♦ Attractive panelled hall features new solid limed wood herringbone flooring which continues throughout the entire ground floor.
- The panelled wall continues up the staircase to the landing with dado rail, lighting, attractive column radiator, and useful cloaks and storage cupboard.
- ♦ Sitting room to the front with low silled sash multipaned double glazed window with wall hung column radiator beneath, ceiling lights and ample power points.
- Fully integrated quality fitted kitchen with marble worksurfaces arranged over 3 walls with inset sink, mixer tap above, integrated with freezer beneath and integrated washing machine, slimline dishwasher, induction hob with concealed illuminated extractor above plus double oven beneath.

- Comprehensive range of cupboards with matching wall mounted cabinets above with under lighting, ample space for dining table and chairs with adjacent wall hung column radiator, striking double glazed arched door with view and access to the garden.
- New energy efficient boiler.
- ♦ Woollen carpeted staircase with panelling leads to an attractive first floor landing with deep storage cupboard.
- Double bedroom 1 to the front with double glazed multipaned sash window overlooking the Mews with column radiator beneath, ceiling lights and ample power points.
- Bedroom 2 faces the rear of the property with ceiling lights, multipaned double glazed window, column radiator beneath.
- Marble tiled bath/shower room with separate shower cubicle with handheld and drench shower heads, double end panelled bath with separate handheld shower, wall hung wash basin with vanity drawers beneath, chrome towel radiator, low level WC, LED lighting and window to the front.