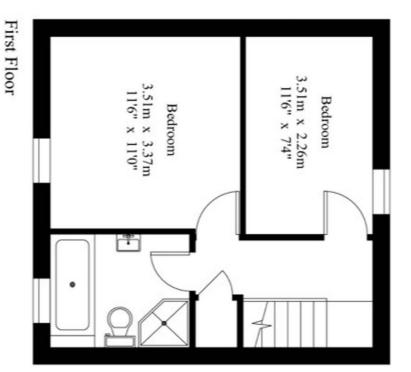

- Comprehensive range of cupboards with matching wall mounted cabinets above with under lighting, ample space for dining table and chairs with adjacent wall hung column radiator, striking double glazed arched door with view and access to the garden.
- New energy efficient boiler.
- ♦ Woollen carpeted staircase with panelling leads to an attractive first floor landing with deep storage cupboard.
- Double bedroom 1 to the front with double glazed multipaned sash window overlooking the Mews with column radiator beneath, ceiling lights and ample power points.
- Bedroom 2 faces the rear of the property with ceiling lights, multipaned double glazed window, column radiator beneath.
- Marble tiled bath/shower room with separate shower cubicle with handheld and drench shower heads, double end panelled bath with separate handheld shower, wall hung wash basin with vanity drawers beneath, chrome towel radiator, low level WC, LED lighting and window to the front.