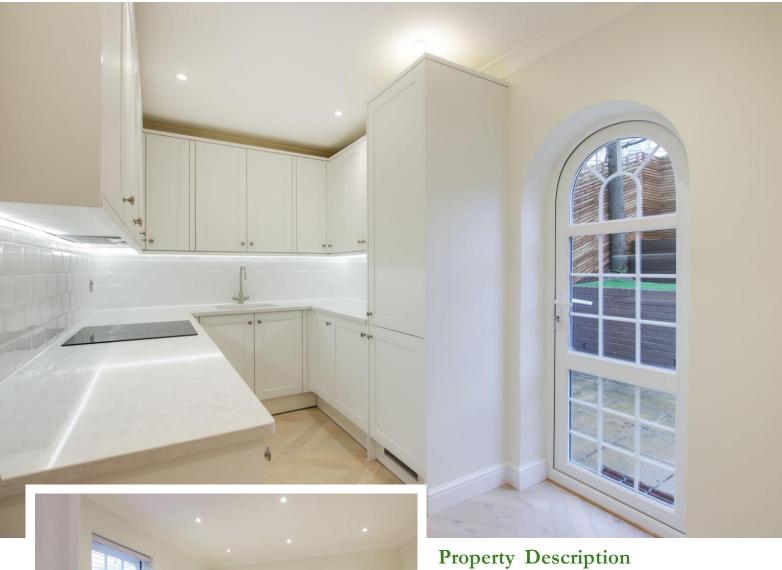

Guide price £575,000 Freehold \*No forward Chain\*

- ♦ Attractive and beautifully presented Mews property in a convenient central location.
- Secure gated entrance plus 2 allocated parking spaces in front of the property.
- ♦ Comprehensively refurbished accommodation presented to a high standard.
- ♦ Attractive panelled hall features new solid limed wood herringbone flooring which continues throughout the entire ground floor.
- The panelled wall continues up the staircase to the landing with dado rail, lighting, attractive column radiator, and useful cloaks and storage cupboard.
- ♦ Sitting room to the front with low silled sash multipaned double glazed window with wall hung column radiator beneath, ceiling lights and ample power points.
- Fully integrated quality fitted kitchen with marble worksurfaces arranged over 3 walls with inset sink, mixer tap above, integrated with freezer beneath and integrated washing machine, slimline dishwasher, induction hob with concealed illuminated extractor above plus double oven beneath.

- Comprehensive range of cupboards with matching wall mounted cabinets above with under lighting, ample space for dining table and chairs with adjacent wall hung column radiator, striking double glazed arched door with view and access to the garden.
- New energy efficient boiler.
- ♦ Woollen carpeted staircase with panelling leads to an attractive first floor landing with deep storage cupboard.
- Double bedroom 1 to the front with double glazed multipaned sash window overlooking the Mews with column radiator beneath, ceiling lights and ample power points.
- Bedroom 2 faces the rear of the property with ceiling lights, multipaned double glazed window, column radiator beneath.
- Marble tiled bath/shower room with separate shower cubicle with handheld and drench shower heads, double end panelled bath with separate handheld shower, wall hung wash basin with vanity drawers beneath, chrome towel radiator, low level WC, LED lighting and window to the front.