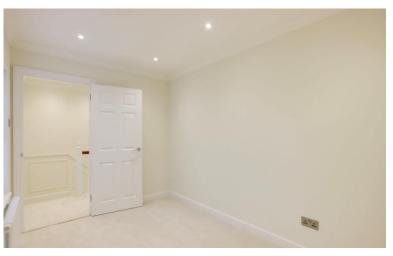

- Comprehensive range of cupboards with matching wall mounted cabinets above with under lighting, ample space for dining table and chairs with adjacent wall hung column radiator, striking double glazed arched door with view and access to the garden.
- New energy efficient boiler.
- ♦ Woollen carpeted staircase with panelling leads to an attractive first floor landing with deep storage cupboard.
- Double bedroom 1 to the front with double glazed multipaned sash window overlooking the Mews with column radiator beneath, ceiling lights and ample power points.
- Bedroom 2 faces the rear of the property with ceiling lights, multipaned double glazed window, column radiator beneath.
- Marble tiled bath/shower room with separate shower cubicle with handheld and drench shower heads, double end panelled bath with separate handheld shower, wall hung wash basin with vanity drawers beneath, chrome towel radiator, low level WC, LED lighting and window to the front.