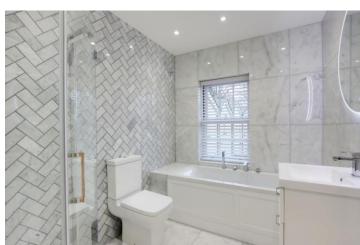

- Comprehensive range of cupboards with matching wall mounted cabinets above with under lighting, ample space for dining table and chairs with adjacent wall hung column radiator, striking double glazed arched door with view and access to the garden.
- New energy efficient boiler.
- ♦ Woollen carpeted staircase with panelling leads to an attractive first floor landing with deep storage cupboard.
- Double bedroom 1 to the front with double glazed multipaned sash window overlooking the Mews with column radiator beneath, ceiling lights and ample power points.
- Bedroom 2 faces the rear of the property with ceiling lights, multipaned double glazed window, column radiator beneath.
- Marble tiled bath/shower room with separate shower cubicle with handheld and drench shower heads, double end panelled bath with separate handheld shower, wall hung wash basin with vanity drawers beneath, chrome towel radiator, low level WC, LED lighting and window to the front.