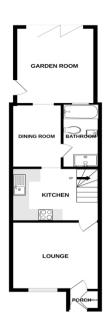

## ENTRANCE PORCH

Entrance to the property is made via part glazed entrance door to front porch, window to side, storage cupboard, door to:

## LOUNGE

12' 4" x 11' 4" (3.76m x 3.45m) Window to front aspect, TV aerial point, radiator, door to:

### **KITCHEN**

9' 10" x 8' 10" (3m x 2.69m) Being comprehensively fitted with a range of units comprising of single drainer sink unit inset to worksurface with drawers and cupboards under, electric oven and hob inset to remain, matching range of eye level wall mounted units, splash tiling, tiled floor, stairs rising to first floor landing, archway connecting to:

### STUDY/LOBBY

10' 6" x 7' 4" (3.2m x 2.24m) Radiator, door to bathroom, shelving to one wall, archway connecting to garden room.

### GARDEN ROOM

11' 2" x 10' 10" (3.4m x 3.3m) The room is well lit by Bi-fold doors to rear, electric heater.

## BATHROOM

White suite comprising of low flush WC, pedestal wash hand basin, short panel bath, shower cubical, splash tiling.

LANDING Door to:

GROUND FLOOR

1ST FLOOR

every attempt has been made to ensure the accuracy of the floorplan contained here, measurements rs, window, rooms and any other items are approximate and no responsibility is taken for any ener, into reminutancent. This plan is to illustrative purposes only and should be used as such by any the parchaser. The service, system and appliances shown have not been tested and no guarantee as to their operability of efficiency can be given.