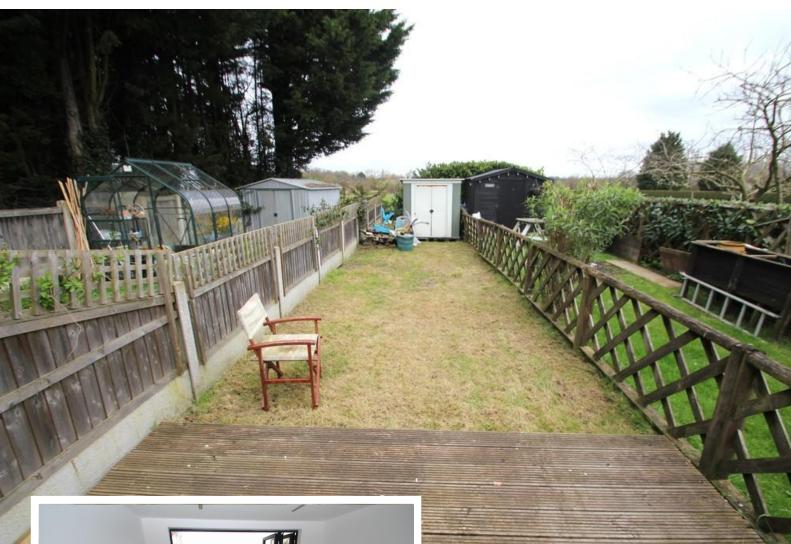

## REAR GARDEN

The rear garden is well enclosed by panel fencing, laid to lawn with flower beds and shrubs with decking area to the rear of the property, the garden is divided by timber workshop with further garden laid to lawn with open aspect to rear.