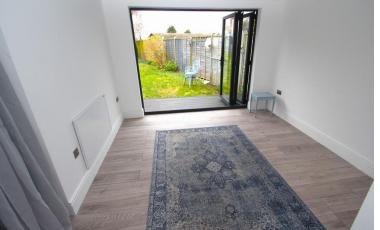

### GARDEN ROOM

11' 2" x 10' 10" (3.4m x 3.3m) The room is well lit by Bi-fold doors to rear, electric heater.