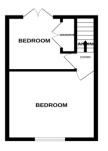

### BEDROOM ONE

11' 4" x 11' 4" (3.45m x 3.45m) Being well lit by window to front aspect, radiator, the room features a cast iron fireplace.

### BEDROOM TWO

9' 6" x 9' (2.9m x 2.74m) Storage housing gas fired boiler (Untested), fully glazed double doors to rear aspect.

GROUND FLOOR

1ST FLOOR

every attempt has been made to ensure the accuracy of the floorplan contained here, measurements rs, window, rooms and any other items are approximate and no responsibility is taken for any ener, into reminutancent. This plan is to illustrative purposes only and should be used as such by any the parchaser. The service, system and appliances shown have not been tested and no guarantee as to their operability of efficiency can be given.