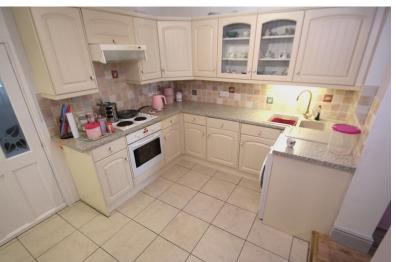

### **KITCHEN**

9' 10" x 8' 10" (3m x 2.69m) Being comprehensively fitted with a range of units comprising of single drainer sink unit inset to worksurface with drawers and cupboards under, electric oven and hob inset to remain, matching range of eye level wall mounted units, splash tiling, tiled floor, stairs rising to first floor landing, archway connecting to: