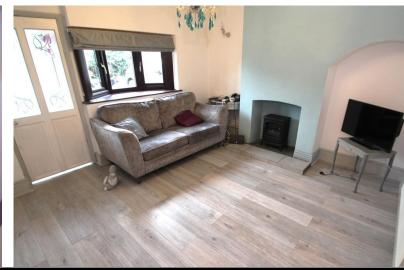

## LOUNGE

12' 4" x 11' 4" (3.76m x 3.45m) Window to front aspect, TV aerial point, radiator, door to: