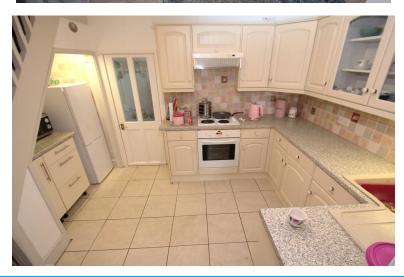

### **KITCHEN**

9' 10" x 8' 10" (3m x 2.69m) Being comprehensively fitted with a range of units comprising of single drainer sink unit inset to worksurface with drawers and cupboards under, electric oven and hob inset to remain, matching range of eye level wall mounted units, splash tiling, tiled floor, stairs rising to first floor landing, archway connecting to: