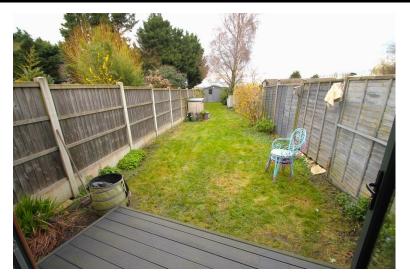

## REAR GARDEN

The rear garden is well enclosed by panel fencing, laid to lawn with flower beds and shrubs with decking area to the rear of the property, the garden is divided by timber workshop with further garden laid to lawn with open aspect to rear.