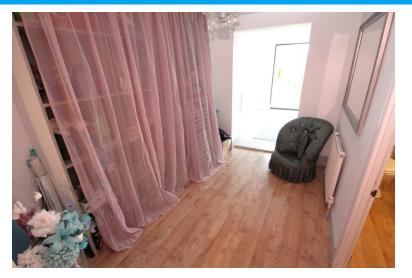

### STUDY/LOBBY

10' 6" x 7' 4" (3.2m x 2.24m) Radiator, door to bathroom, shelving to one wall, archway connecting to garden room.