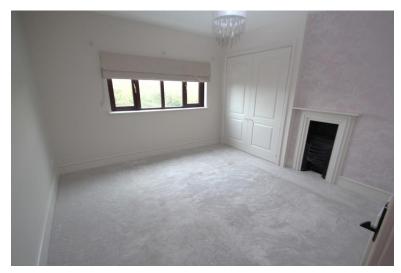

### BEDROOM ONE

11' 4" x 11' 4" (3.45m x 3.45m) Being well lit by window to front aspect, radiator, the room features a cast iron fireplace.