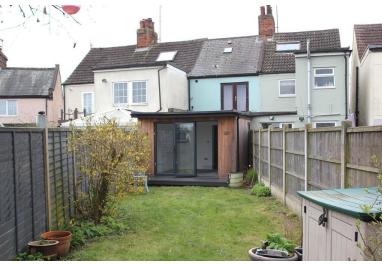

### GARDEN ROOM

11' 2" x 10' 10" (3.4m x 3.3m) The room is well lit by Bi-fold doors to rear, electric heater.

## REAR GARDEN

The rear garden is well enclosed by panel fencing, laid to lawn with flower beds and shrubs with decking area to the rear of the property, the garden is divided by timber workshop with further garden laid to lawn with open aspect to rear.