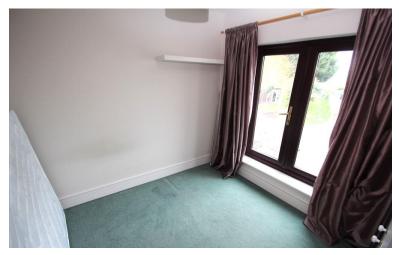

### BEDROOM TWO

9' 6" x 9' (2.9m x 2.74m) Storage housing gas fired boiler (Untested), fully glazed double doors to rear aspect.