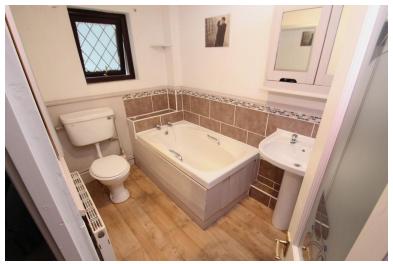

## BATHROOM

White suite comprising of low flush WC, pedestal wash hand basin, short panel bath, shower cubical, splash tiling.

LANDING Door to: