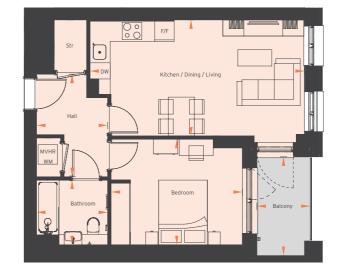

## FLAT 80, 86, 92, 98 1 BEDROOM

Gross Internal Area: 50.1m<sup>2</sup>

| Balcony               | 3.0 x 1.7m | 10′0″ x 5′8″  |
|-----------------------|------------|---------------|
| Bathroom              | 2.0 x 2.3m | 6'7" x 7'6"   |
| Bedroom               | 3.3 x 4.0m | 10'9" x 13'2" |
| Kitchen/Dining/Living | 3.6 x 6.5m | 11'9" x 21'6" |

F/F - Fridge Freezer

DW - Integrated Dishwasher

W/M - Washing Machine is in MVHR / Utility cupboard

W - Fitted Wardrobe

**Disclaimer:** Apartment layouts provide approximate measurements only. Dimensions, which are taken from the indicated points of measurement, are for guidance only and are not intended to be used for carpet sizes, appliance space or items of furniture. Apartment areas are provided as gross internal areas and may vary. Bathroom and kitchen layouts are indicative only and are subject to change. Wardrobe size and position may vary. Celling height may vary within select apartments, please speak to the sales team for more information. All private outdoor space dimensions and areas are aproximate and may vary. The information contained within this document does not constitute part of any offer, contract or warranty. Whilst the plans have been prepared with all due care for the convenience of the intending purchaser, the information contained herein is a preliminary guide only.