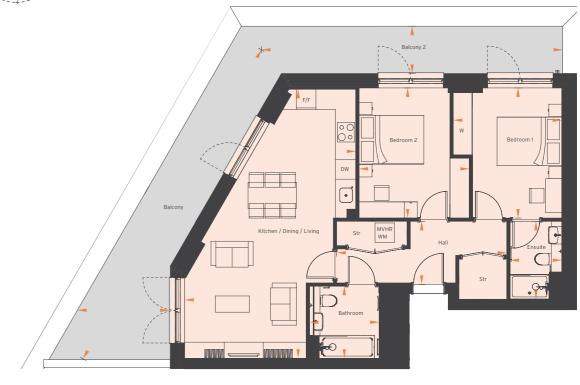

# FLAT 29 2 BEDROOM

Gross Internal Area: 76m<sup>2</sup>

Balco Balco Bathi Bedro Bedro Ensu Kitch

Measuring points

 $\begin{array}{|c|c|} & & & & \\ & & & \\ & & & \\ & & & \\ & & & \\ & & & \\ & & & \\ & & & \\ & & & \\ & & & \\ & & & \\ & & & \\ & & & \\ & & & \\ & & & \\ & & & \\ & & & \\ & & & \\ & & & \\ & & & \\ & & & \\ & & & \\ & & & \\ & & & \\ & & & \\ & & & \\ & & & \\ & & & \\ & & & \\ & & & \\ & & & \\ & & & \\ & & & \\ & & & \\ & & & \\ & & & \\ & & & \\ & & & \\ & & & \\ & & & \\ & & & \\ & & & \\ & & & \\ & & & \\ & & & \\ & & & \\ & & & \\ & & & \\ & & & \\ & & & \\ & & & \\ & & & \\ & & & \\ & & & \\ & & & \\ & & & \\ & & & \\ & & & \\ & & & \\ & & & \\ & & & \\ & & & \\ & & & \\ & & & \\ & & & \\ & & & \\ & & & \\ & & & \\ & & & \\ & & & \\ & & & \\ & & & \\ & & & \\ & & & \\ & & & \\ & & & \\ & & & \\ & & & \\ & & & \\ & & & \\ & & & \\ & & & \\ & & & \\ & & & \\ & & & \\ & & & \\ & & & \\ & & & \\ & & & \\ & & & \\ & & & \\ & & & \\ & & & \\ & & & \\ & & & \\ & & & \\ & & & \\ & & & \\ & & & \\ & & & \\ & & & \\ & & & \\ & & & \\ & & & \\ & & & \\ & & & \\ & & & \\ & & & \\ & & & \\ & & & \\ & & & \\ & & & \\ & & & \\ & & & \\ & & & \\ & & & \\ & & & \\ & & & \\ & & & \\ & & & \\ & & & \\ & & & \\ & & & \\ & & & \\ & & & \\ & & & \\ & & & \\ & & & \\ & & & \\ & & & \\ & & & \\ & & & \\ & & & \\ & & & \\ & & & \\ & & & \\ & & & \\ & & & \\ & & & \\ & & & \\ & & & \\ & & & \\ & & & \\ & & & \\ & & & \\ & & & \\ & & & \\ & & & \\ & & & \\ & & & \\ & & & \\ & & & \\ & & & \\ & & & \\ & & & \\ & & & \\ & & & \\ & & & \\ & & & \\ & & & \\ & & & \\ & & & \\ & & & \\ & & & \\ & & & \\ & & & \\ & & & \\ & & & \\ & & & \\ & & & \\ & & & \\ & & & \\ & & & \\ & & & \\ & & & \\ & & & \\ & & & \\ & & & \\ & & & \\ & & & \\ & & & \\ & & & \\ & & & \\ & & & \\ & & & \\ & & & \\ & & & \\ & & & \\ & & & \\ & & & \\ & & & \\ & & & \\ & & & \\ & & & \\ & & & \\ & & & \\ & & & \\ & & & \\ & & & \\ & & & \\ & & & \\ & & & \\ & & & \\ & & & \\ & & & \\ & & & \\ & & & \\ & & & \\ & & & \\ & & & \\ & & & \\ & & & \\ & & & \\ & & & \\ & & & \\ & & & \\ & & & \\ & & & \\ & & & \\ & & & \\ & & & \\ & & & \\ & & & \\ & & & \\ & & & \\ & & & \\ & & & \\ & & & \\ & & & \\ & & & \\ & & & \\ & & & \\ & & & \\ & & & \\ & & & \\ & & & \\ & & & \\ & & & \\ & & & \\ & & & \\ & & & \\ & & & & \\ & & & \\ & & & \\ & & & \\ & & & & \\ & & & \\ & & & \\ & & & \\ & & & \\ & & & \\ & & & & \\ & & & & \\$ 