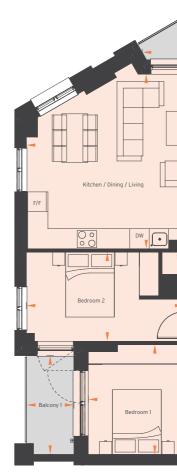

# FLAT 3, 9, 15, 21

Gross Internal Area: 51.1m<sup>2</sup>

| Balcony               | 3.0 x 1.7m | 10′0″ x 5′9″    |
|-----------------------|------------|-----------------|
| Bathroom              | 2.3 x 2.0m | 7'7" x 6'7"     |
| Bedroom               | 4.1 x 3.3m | 13'6" x 10'9"   |
| Kitchen/Dining/Living | 6.6 x 3.6m | 21'10" x 11'10" |

### FLAT 4, 10, 16, 22 **1 BEDROOM**

Gross Internal Area: 51.3m<sup>2</sup>

Balco Bath Bedr Kitch

SECOND TO FOURTH FLOOR

| BLOCK | FLOOR | FLAT NO. |
|-------|-------|----------|
| В     | 2     | 3        |
| В     | 3     | 9        |
| В     | 4     | 15       |
| В     | 5     | 21       |
| В     | 5     | 21       |

Measuring points

00 00 Hob/Built-in single oven under hob

F/F - Fridge Freezer

DW - Integrated Dishwasher

W/M - Washing Machine is in MVHR / Utility cupboard

W - Fitted Wardrobe

Disclaimer: Apartment layouts provide approximate measurements only. Dimensions, which are taken from the indicated points of measurement, are for guidance only and are not intended to be used for carpet sizes, appliance space or items of furniture. Apartment areas are provided as gross internal areas and may vary. Bathroom and kitchen layouts are indicative only and are subject to change. Wardrobe size and position may vary. Ceiling height may vary within select apartments, please speak to the sales team for more information. All private outdoor space dimensions and areas are approximate and may vary. The information contained within this document does not constitute part of any offer, contract or warranty. Whilst the plans have been prepared with all due care for the convenience of the intending purchaser, the information contained herein is a preliminary guide only.