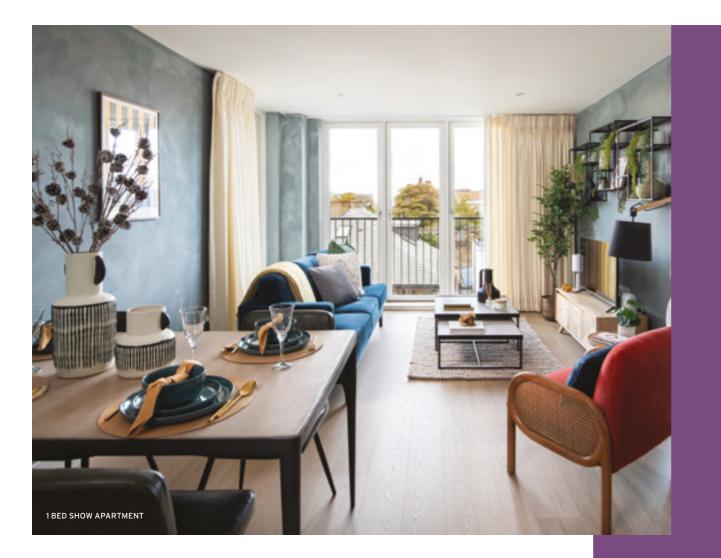

#### **Decorative Finishes**

2 BED SHOW AP

V APARTMENT

- Pergo laminate floor finishes in light oak to hallway, kitchen, living and dining area
- Cormar Primo carpet in Alloy Grey to bedrooms
- Feature entrance door with brushed chrome handle
- Painted internal doors with satin door handles
- Painted architraves and skirting
- Built-in wardrobe to main bedrooms in Pebble Grey • Blinds to selected windows
- Energy efficient double glazed composite windows
- Ceilings and walls painted in white emulsion

# CONTEMPORARY DESIGNS WITH YOU IN MIND

2 BED SHOW APARTMENT