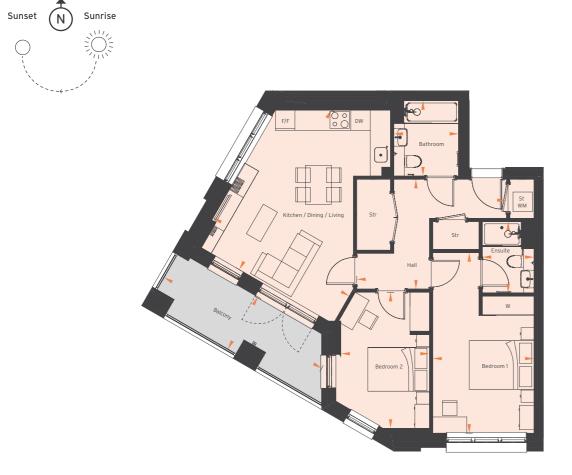

# FLAT 39, 45, 51, 57, 63, 69, 75, 81, 87, 93 3 BEDROOM

Gross Internal Area: 86.8m<sup>2</sup>

| Balcony               | 3.0 x 1.6m | 10′0″ x 5′4″  |  |
|-----------------------|------------|---------------|--|
| Balcony 2             | 1.8 x 4.6m | 5'11" x 15'3" |  |
| Bathroom              | 2.1 x 2.2m | 6'11" x 7'3"  |  |
| Bedroom 1             | 3.4 x 4.1m | 11′1″ x 13′6″ |  |
| Bedroom 2             | 2.8 x 4.9m | 9'0" x 16'0"  |  |
| Bedroom 3             | 3.7 x 2.2m | 12'3" x 7'1"  |  |
| Ensuite               | 1.6 x 2.2m | 5'3" x 7'3"   |  |
| Kitchen/Dining/Living | 5.4 x 6.0m | 17'8" x 19'9" |  |
|                       |            |               |  |

## FLAT 33 3 BEDROOM

Gross Internal Area: 88.7m<sup>2</sup>

- Balcon Balcon Bathro Bedro Bedro Bedro
- Ensuit
- Kitche

THIRD TO TWELFTH FLOOR

| BLOCK | FLOOR | PLOT NO. |
|-------|-------|----------|
| С     | 3     | 39       |
| С     | 4     | 45       |
| С     | 5     | 51       |
| С     | 6     | 57       |
| С     | 7     | 63       |
| С     | 8     | 69       |
| С     | 9     | 75       |
| С     | 10    | 81       |
| С     | 11    | 89       |
| С     | 12    | 93       |