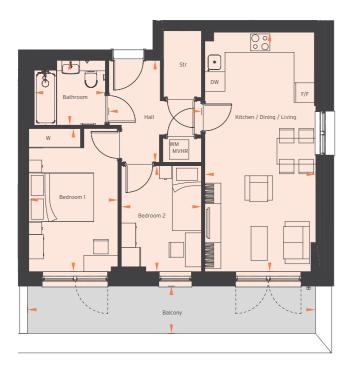

## **FLAT 2, 8, 14** 2 BEDROOM

Gross Internal Area: 74.8m<sup>2</sup> Wheelchair friendly Balcor Bathro Bedro Bedro Ensuit Kitche

#### SECOND TO FIFTH FLOOR