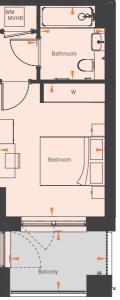

# FLAT 3, 9, 15, 21

Gross Internal Area: 51.1m<sup>2</sup>

| Balcony               | 3.0 x 1.7m | 10′0″ x 5′9″    |
|-----------------------|------------|-----------------|
| Bathroom              | 2.3 x 2.0m | 7'7" x 6'7"     |
| Bedroom               | 4.1 x 3.3m | 13'6" x 10'9"   |
| Kitchen/Dining/Living | 6.6 x 3.6m | 21'10" x 11'10" |

Measuring points

00 00 Hob/Built-in single oven under hob

F/F - Fridge Freezer

DW - Integrated Dishwasher

W/M - Washing Machine is in MVHR / Utility cupboard

W - Fitted Wardrobe

Disclaimer: Apartment layouts provide approximate measurements only. Dimensions, which are taken from the indicated points of measurement, are for guidance only and are not intended to be used for carpet sizes, appliance space or items of furniture. Apartment areas are provided as gross internal areas and may vary. Bathroom and kitchen layouts are indicative only and are subject to change. Wardrobe size and position may vary. Ceiling height may vary within select apartments, please speak to the sales team for more information. All private outdoor space dimensions and areas are approximate and may vary. The information contained within this document does not constitute part of any offer, contract or warranty. Whilst the plans have been prepared with all due care for the convenience of the intending purchaser, the information contained herein is a preliminary guide only.