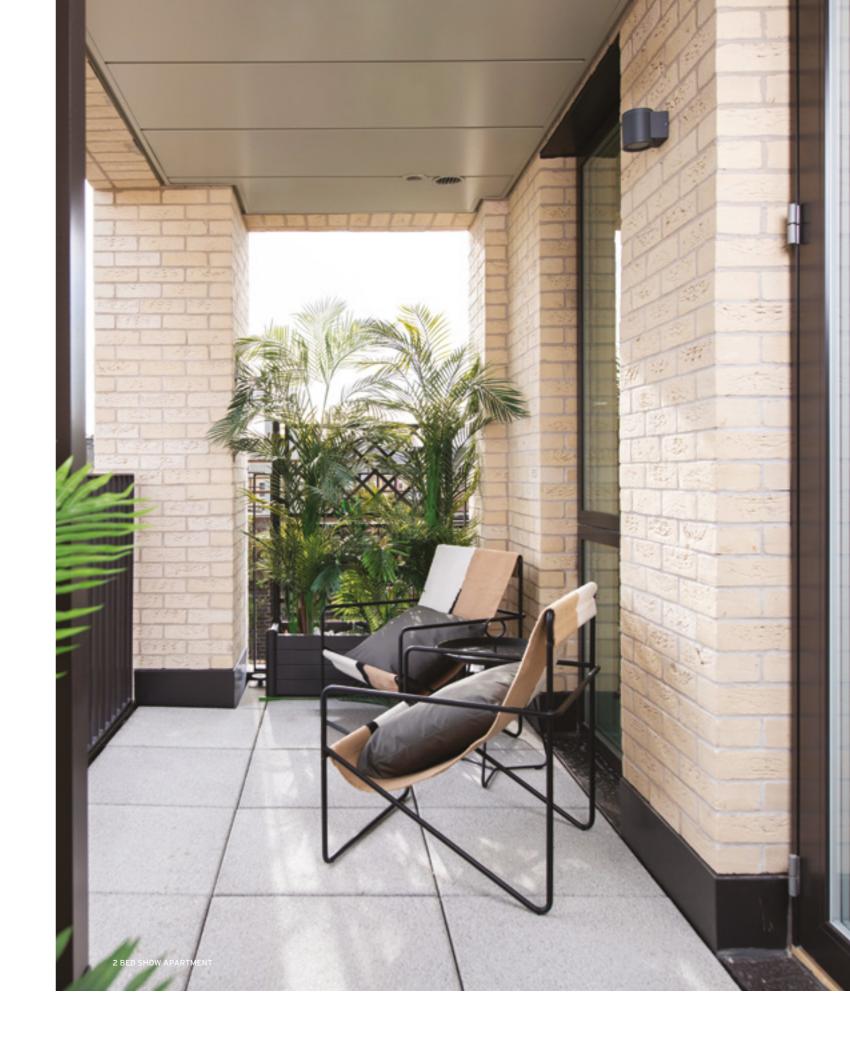

obe to main bedrooms in Pebble Grey • Blinds to selected windows
- Energy efficient double glazed composite windows
- Ceilings and walls painted in white emulsion



# CONTEMPORARY DESIGNS WITH YOU IN MIND



2 BED SHOW APARTMENT

#### Balconies

- Well-proportioned balconies
- External wall mounted lighting

#### Utility & Electricals

- LED energy-efficient downlighters throughout
- Television (terrestrial and SkyQ) points to living room and main bedroom\*
- Telephone and BT fibre optic data points to living area
- Bosch washing machine within hallway cupboard
- Light switches with white finish
- Heating and hot water from communal system with metered water/electric supply
- Mechanical ventilation with heat recovery bringing filtered, fresh air into the apartment
  Underfloor beating





# **EVERY MODERN** CONVENIENCE AT HAND

#### Bathroom & Ensuite

- Classic white bath with shower over and glass screen
- Chrome thermostatic wall-mounted mixer with handheld shower and wall-mounted showerhead
- White integrated basin with mixer tap in chrome finish
- Bespoke lacquer finish vanity cabinet with white shaver socket
- White wall mounted WC pan with soft close seat, concealed cistern and dual flush button
- Chrome thermostatically controlled heated towel radiator
- Large-format wall and floor tiles in grey or white\*
- Extractor fan
- Frameless glass shower screen with classic white shower tray to ensuite



1 BED SHOW APARTMENT



#### Security & Peace of Mind

- Video entry system to entrance lobby viewed by individual apartment handset/screen
- Power and telephone points