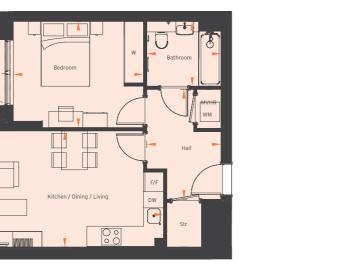

# FLAT 1, 7, 13, 19, 25 2 BEDROOM

Gross Internal Area: 73.4m<sup>2</sup>

| Balcony               | 6.1 x 1.9 | 20'1 x 6'1   |
|-----------------------|-----------|--------------|
| Bathroom              | 2.2 x 2.0 | 7'3 x 6'7    |
| Bedroom 1             | 5.1 x 3.4 | 16'10 x 11'0 |
| Bedroom 2             | 4.0 x 3.4 | 13'0 x 11'0  |
| Ensuite               | 2.2 x 1.6 | 7'3 x 5'3    |
| Kitchen/Dining/Living | 7.8 x 3.5 | 20′5 x 10′6  |

#### Measuring points

(

00 00 Hob/Built-in single oven under hob

F/F - Fridge Freezer

DW - Integrated Dishwasher

W/M - Washing Machine is in MVHR / Utility cupboard

W - Fitted Wardrobe

Disclaimer: Apartment layouts provide approximate measurements only. Dimensions, which are taken from the indicated points of measurement, are for guidance only and are not intended to be used for carpet sizes, appliance space or items of furniture. Apartment areas are provided as gross internal areas and may vary. Bathroom and kitchen layouts are indicative only and are subject to change. Wardrobe size and position may vary. Ceiling height may vary within select apartments, please speak to the sales team for more information. All private outdoor space dimensions and areas are approximate and may vary. The information contained within this document does not constitute part of any offer, contract or warranty. Whilst the plans have been prepared with all due care for the convenience of the intending purchaser, the information contained herein is a preliminary guide only.