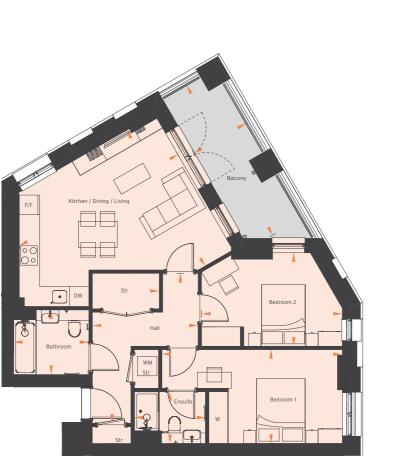

# FLAT 1, 7, 13, 19, 25 2 BEDROOM

Gross Internal Area: 73.4m<sup>2</sup>

| Balcony               | 6.1 x 1.9 | 20'1 x 6'1   |
|-----------------------|-----------|--------------|
| Bathroom              | 2.2 x 2.0 | 7'3 x 6'7    |
| Bedroom 1             | 5.1 x 3.4 | 16'10 x 11'0 |
| Bedroom 2             | 4.0 x 3.4 | 13'0 x 11'0  |
| Ensuite               | 2.2 x 1.6 | 7'3 x 5'3    |
| Kitchen/Dining/Living | 7.8 x 3.5 | 20′5 x 10′6  |

SECOND - SIXTH FLOOR

| BLOCK | FLOOR | FLAT NO. |
|-------|-------|----------|
| В     | 2     | 1        |
| В     | 3     | 7        |
| В     | 4     | 13       |
| В     | 5     | 19       |
| В     | 6     | 25       |
|       |       |          |