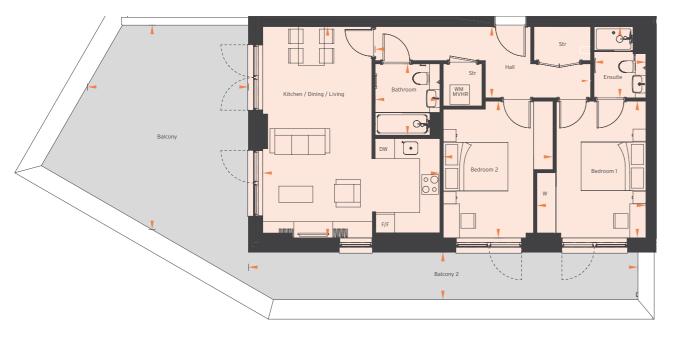

## FLAT 28 2 BEDROOM

Gross Internal Area: 76.4m<sup>2</sup>

| Balcony               | 5.0 x 6.3m  | 16′4″ x 20′8″  |  |
|-----------------------|-------------|----------------|--|
| Balcony 2             | 12.0 x 1.5m | 39'5" x 4'10"  |  |
| Bathroom              | 2.0 x 2.2m  | 6'7" x 7'3"    |  |
| Bedroom 1             | 3.4 x 4.2m  | 11'0" x 13'10" |  |
| Bedroom 2             | 3.4 x 4.2m  | 11'0" x 13'10" |  |
| Ensuite               | 1.6 x 2.2m  | 5'3" x 7'3"    |  |
| Kitchen/Dining/Living | 5.5 x 6.5m  | 17'11" x 21'5" |  |