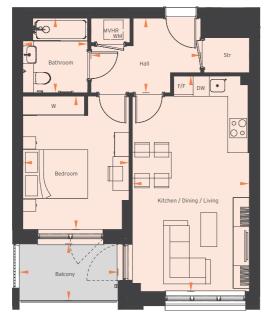

# FLAT 3, 9, 15, 21

Gross Internal Area: 51.1m<sup>2</sup>

| Balcony               | 3.0 x 1.7m | 10′0″ x 5′9″    |
|-----------------------|------------|-----------------|
| Bathroom              | 2.3 x 2.0m | 7'7" x 6'7"     |
| Bedroom               | 4.1 x 3.3m | 13'6" x 10'9"   |
| Kitchen/Dining/Living | 6.6 x 3.6m | 21'10" x 11'10" |

Measuring points

00 00 Hob/Built-in single oven under hob

F/F - Fridge Freezer

DW - Integrated Dishwasher

W/M - Washing Machine is in MVHR / Utility cupboard

W - Fitted Wardrobe

Disclaimer: Apartment layouts provide approximate measurements only. Dimensions, which are taken from the indicated points of measurement, are for guidance only and are not intended to be used for carpet sizes, appliance space or items of furniture. Apartment areas are provided as gross internal areas and may vary. Bathroom and kitchen layouts are indicative only and are subject to change. Wardrobe size and position may vary. Ceiling height may vary within select apartments, please speak to the sales team for more information. All private outdoor space dimensions and areas are approximate and may vary. The information contained within this document does not constitute part of any offer, contract or warranty. Whilst the plans have been prepared with all due care for the convenience of the intending purchaser, the information contained herein is a preliminary guide only.