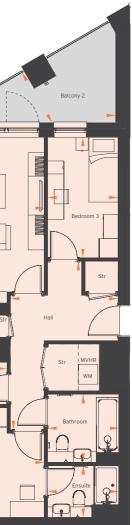

# FLAT 39, 45, 51, 57, 63, 69, 75, 81, 87, 93 3 BEDROOM

Gross Internal Area: 86.8m<sup>2</sup>

| Balcony               | 3.0 x 1.6m | 10′0″ x 5′4″  |  |
|-----------------------|------------|---------------|--|
| Balcony 2             | 1.8 x 4.6m | 5'11" x 15'3" |  |
| Bathroom              | 2.1 x 2.2m | 6'11" x 7'3"  |  |
| Bedroom 1             | 3.4 x 4.1m | 11′1″ x 13′6″ |  |
| Bedroom 2             | 2.8 x 4.9m | 9'0" x 16'0"  |  |
| Bedroom 3             | 3.7 x 2.2m | 12'3" x 7'1"  |  |
| Ensuite               | 1.6 x 2.2m | 5'3" x 7'3"   |  |
| Kitchen/Dining/Living | 5.4 x 6.0m | 17'8" x 19'9" |  |
|                       |            |               |  |

## FLAT 33 3 BEDROOM

Gross Internal Area: 88.7m<sup>2</sup>

- Balcon Balcon Bathro Bedro Bedro Bedro
- Ensuit
- Kitche

THIRD TO TWELFTH FLOOR

| BLOCK | FLOOR | PLOT NO. |
|-------|-------|----------|
| С     | 3     | 39       |
| С     | 4     | 45       |
| С     | 5     | 51       |
| С     | 6     | 57       |
| С     | 7     | 63       |
| С     | 8     | 69       |
| С     | 9     | 75       |
| С     | 10    | 81       |
| С     | 11    | 89       |
| С     | 12    | 93       |

- Measuring points
- $\begin{array}{|c|c|} & & & & \\ & & & \\ & & & \\ & & & \\ & & & \\ & & & \\ & & & \\ & & & \\ & & & \\ & & & \\ & & & \\ & & & \\ & & & \\ & & & \\ & & & \\ & & & \\ & & & \\ & & & \\ & & & \\ & & & \\ & & & \\ & & & \\ & & & \\ & & & \\ & & & \\ & & & \\ & & & \\ & & & \\ & & & \\ & & & \\ & & & \\ & & & \\ & & & \\ & & & \\ & & & \\ & & & \\ & & & \\ & & & \\ & & & \\ & & & \\ & & & \\ & & & \\ & & & \\ & & & \\ & & & \\ & & & \\ & & & \\ & & & \\ & & & \\ & & & \\ & & & \\ & & & \\ & & & \\ & & & \\ & & & \\ & & & \\ & & & \\ & & & \\ & & & \\ & & & \\ & & & \\ & & & \\ & & & \\ & & & \\ & & & \\ & & & \\ & & & \\ & & & \\ & & & \\ & & & \\ & & & \\ & & & \\ & & & \\ & & & \\ & & & \\ & & & \\ & & & \\ & & & \\ & & & \\ & & & \\ & & & \\ & & & \\ & & & \\ & & & \\ & & & \\ & & & \\ & & & \\ & & & \\ & & & \\ & & & \\ & & & \\ & & & \\ & & & \\ & & & \\ & & & \\ & & & \\ & & & \\ & & & \\ & & & \\ & & & \\ & & & \\ & & & \\ & & & \\ & & & \\ & & & \\ & & & \\ & & & \\ & & & \\ & & & \\ & & & \\ & & & \\ & & & \\ & & & \\ & & & \\ & & & \\ & & & \\ & & & \\ & & & \\ & & & \\ & & & \\ & & & \\ & & & \\ & & & \\ & & & \\ & & & \\ & & & \\ & & & \\ & & & \\ & & & \\ & & & \\ & & & \\ & & & \\ & & & \\ & & & \\ & & & \\ & & & \\ & & & \\ & & & \\ & & & \\ & & & \\ & & & \\ & & & \\ & & & \\ & & & \\ & & & \\ & & & \\ & & & \\ & & & \\ & & & \\ & & & \\ & & & \\ & & & \\ & & & \\ & & & \\ & & & \\ & & & \\ & & & \\ & & & \\ & & & \\ & & & \\ & & & \\ & & & \\ & & & \\ & & & \\ & & & \\ & & & \\ & & & \\ & & & \\ & & & \\ & & & \\ & & & \\ & & & \\ & & & \\ & & & \\ & & & \\ & & & \\ & & & \\ & & & \\ & & & \\ & & & \\ & & & \\ & & & \\ & & & \\ & & & \\ & & & \\ & & & \\ & & & \\ & & & \\ & & & \\ & & & \\ & & & \\ & & & \\ & & & \\ & & & \\ & & & \\ & & & \\ & & & \\ & & & \\ & & & \\ & & & \\ & & & \\ & & & \\ & & & \\ & & & \\ & & & \\ & & & \\ & & & \\ & & & \\ & & & \\ & & & \\ & & & \\ & & & \\ & & & \\ & & & \\ & & & \\ & & & \\ & & & \\ & & & \\ & & & \\ & & & \\ & & & \\ & & & \\ & & & \\ & & & \\ & & & \\ & & & \\ & & & \\ & & & \\ & & & \\ & & & \\ & & & \\ & & & \\ & & & \\ & & & \\ & & & \\ & & & \\ & & & \\ & & & \\ & & & \\ & & & \\ & & & \\ & & & & \\ & & & \\ & & & \\ & & & \\ & & & & \\ & & & \\ & & & \\ & & & \\ & & & \\ & & & \\ & & & & \\ & & & & \\$