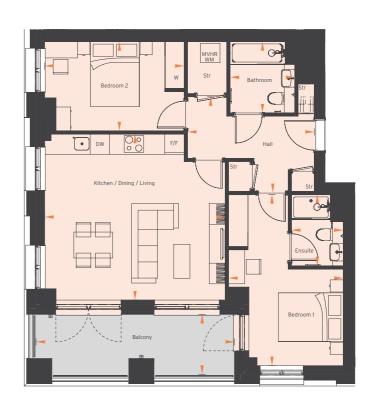

## FLAT 72, 78, 84, 90, 96, 101, 104 2 BEDROOM

Gross Internal Area: 71.5m<sup>2</sup>

Balco Bath Bedr Bedr Ensu Kitch

SECOND TO FIFTH FLOOR

| FLOOD | FLAT NO. |
|-------|----------|
| FLOOR | FLAT NO. |
| 2     | 5        |
| 3     | 11       |
| 4     | 17       |
| 5     | 23       |
|       | 3        |

NINTH TO FIFTEENTH FLOOR

FLOOR FLAT NO. BLOCK 72 С 9 С 10 78 С 11 84 С 12 90 96 С 13 С 14 101 С 15 104

**Disclaimer:** Apartment layouts provide approximate measurements only. Dimensions, which are taken from the indicated points of measurement, are for guidance only and are not intended to be used for carpet sizes, appliance space or items of furniture. Apartment areas are provided as gross internal areas and may vary. Bathroom and kitchen layouts are indicative only and are subject to change. Wardrobe size and position may vary. Ceiling height may vary within select apartments, please speak to the sales team for more information. All private outdoor space dimensions and areas are approximate and may vary. The information contained within this document does not constitute part of any offer, contract or warranty. Whilst the plans have been prepared with all due care for the convenience of the intending purchaser, the information contained herein is a preliminary guide only.