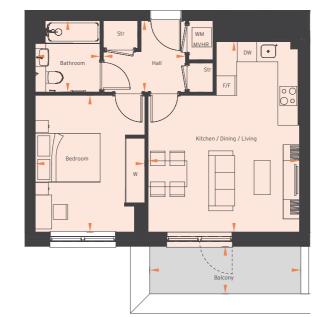

# FLAT 26 2 BEDROOM

Gross Internal Area: 61.6m<sup>2</sup>

| Balcony               | 8.9 x 1.5m | 29'2" x 4'10" |  |
|-----------------------|------------|---------------|--|
| Bathroom              | 2.2 x 2.0m | 7'3" x 6'7"   |  |
| Bedroom 1             | 2.8 x 4.4m | 9'0" x 14'6"  |  |
| Bedroom 2             | 2.5 x 3.3m | 8'2" x 10'9"  |  |
| Kitchen/Dining/Living | 3.4 x 7.2m | 11'3" x 24'3" |  |