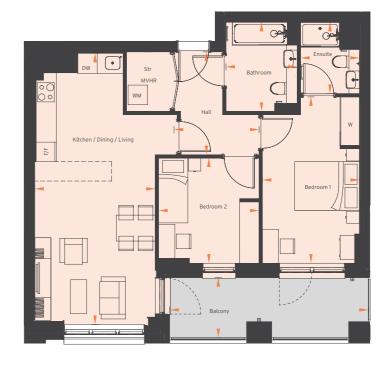

## FLAT 72, 78, 84, 90, 96, 101, 104 2 BEDROOM

Gross Internal Area: 71.5m<sup>2</sup>

Balco Bath Bedr Bedr Ensu Kitch

SECOND TO FIFTH FLOOR

| FLOOD | FLAT NO. |
|-------|----------|
| FLOOR | FLAT NO. |
| 2     | 5        |
| 3     | 11       |
| 4     | 17       |
| 5     | 23       |
|       | 3        |