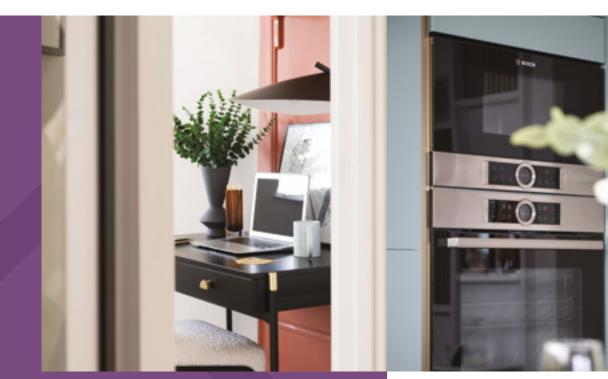

#### Kitchen

- Symphony handleless kitchen with Hacienda Platinum wall units and Hacienda Nordic Blue base units
- Matt laminate finishes to cabinets with concealed lighting under wall cabinets
- Silestone work surfaces in Whitestorm
- Stainless steel undermount bowl sink with chrome mixer tap
- Bosch hob with feature glass splashback
- Re-circulating integrated extractor
- Bosch integrated single oven
- Bosch microwave
- Integrated multi-function fridge/freezer and dishwasher

#### Utility & Electricals

- LED energy-efficient downlighters throughout
- Television (terrestrial and SkyQ) points to living room and main bedroom\*
- Telephone and BT fibre optic data points to living area
- Bosch washing machine within hallway cupboard
- Light switches with white finish
- Heating and hot water from communal system with metered water/electric supply
- Mechanical ventilation with heat recovery bringing filtered, fresh air into the apartment
  Underfloor beating