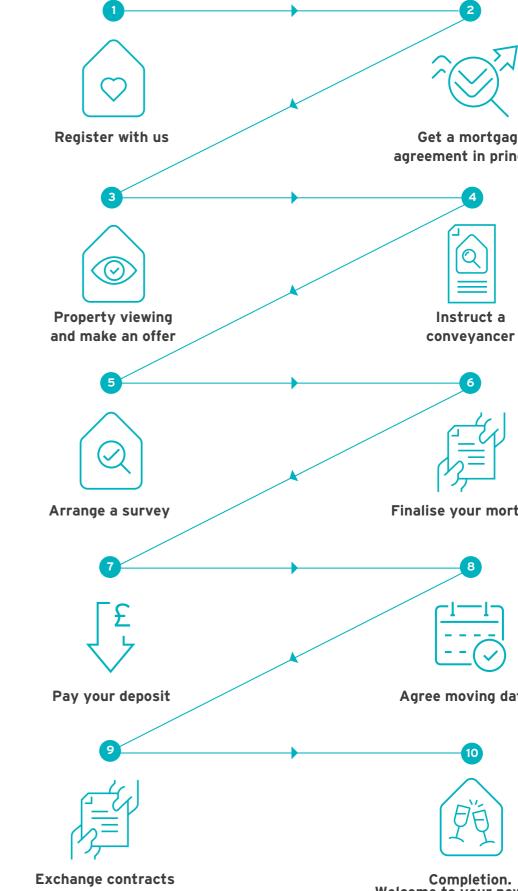

### STEPS TO BUYING A NEW PRIVATE SALE HOME WITH PEABODY

- Will & Chris - Homeowners at The Scene, Deptford.

Get a mortgage agreement in principle

Finalise your mortgage

Agree moving dates

Completion. Welcome to your new home