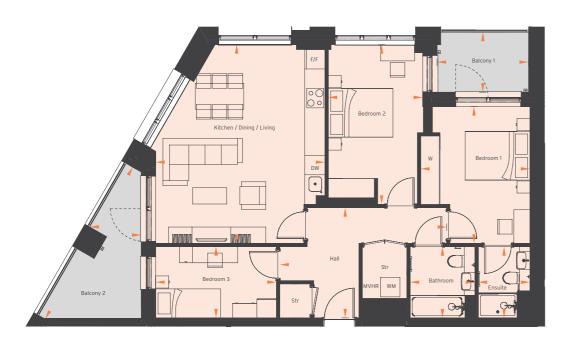

# FLAT 73, 79, 85, 91, 97, 102, 105 2 BEDROOM

Gross Internal Area: 73.8m<sup>2</sup>

Sunset (N) Sunrise

Balco Bathr Bedro Bedro Ensui Kitch

TENTH TO TWELFTH FLOOR

| BLOCK | FLOOR | FLAT NO. |
|-------|-------|----------|
| С     | 10    | 82       |
| С     | 11    | 88       |
| С     | 12    | 94       |

NINTH TO FIFTEENTH FLOOR

FLOOR FLAT NO. BLOCK 73 С 9 10 79 С С 11 85 С 12 91 С 13 97 С 14 102 С 15 105

**Disclaimer:** Apartment layouts provide approximate measurements only. Dimensions, which are taken from the indicated points of measurement, are for guidance only and are not intended to be used for carpet sizes, appliance space or items of furniture. Apartment areas are provided as gross internal areas and may vary. Bathroom and kitchen layouts are indicative only and are subject to change. Wardrobe size and position may vary. Ceiling height may vary within select apartments, please speak to the sales team for more information. All private outdoor space dimensions and areas are aproximate and may vary. The information contained within this document does not constitute part of any offer, contract or warranty. Whilst the plans have been prepared with all due care for the convenience of the intending purchaser, the information contained herein is a preliminary guide only.