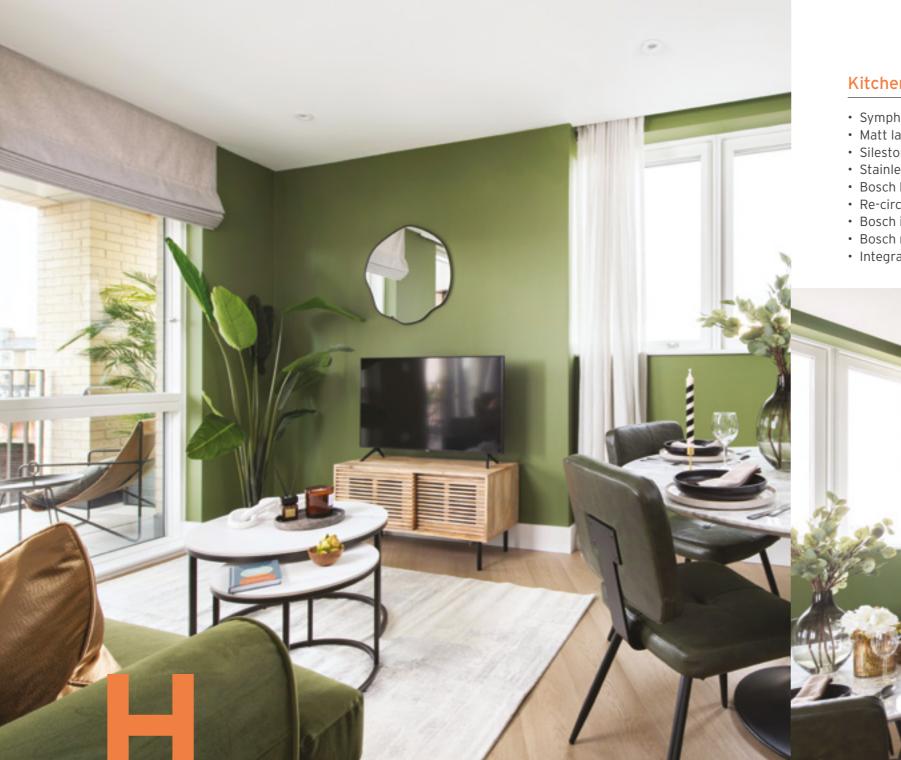

#### **Decorative Finishes**

2 BED SHOW AP

V APARTMENT

- Pergo laminate floor finishes in light oak to hallway, kitchen, living and dining area
- Cormar Primo carpet in Alloy Grey to bedrooms
- Feature entrance door with brushed chrome handle
- Painted internal doors with satin door handles
- Painted architraves and skirting
- Built-in wardrobe to main bedrooms in Pebble Grey • Blinds to selected windows
- Energy efficient double glazed composite windows
- Ceilings and walls painted in white emulsion

# CONTEMPORARY DESIGNS WITH YOU IN MIND

2 BED SHOW APARTMENT

#### Balconies

- Well-proportioned balconies
- External wall mounted lighting

#### Utility & Electricals

- LED energy-efficient downlighters throughout
- Television (terrestrial and SkyQ) points to living room and main bedroom\*
- Telephone and BT fibre optic data points to living area
- Bosch washing machine within hallway cupboard
- Light switches with white finish
- Heating and hot water from communal system with metered water/electric supply
- Mechanical ventilation with heat recovery bringing filtered, fresh air into the apartment
  Underfloor beating