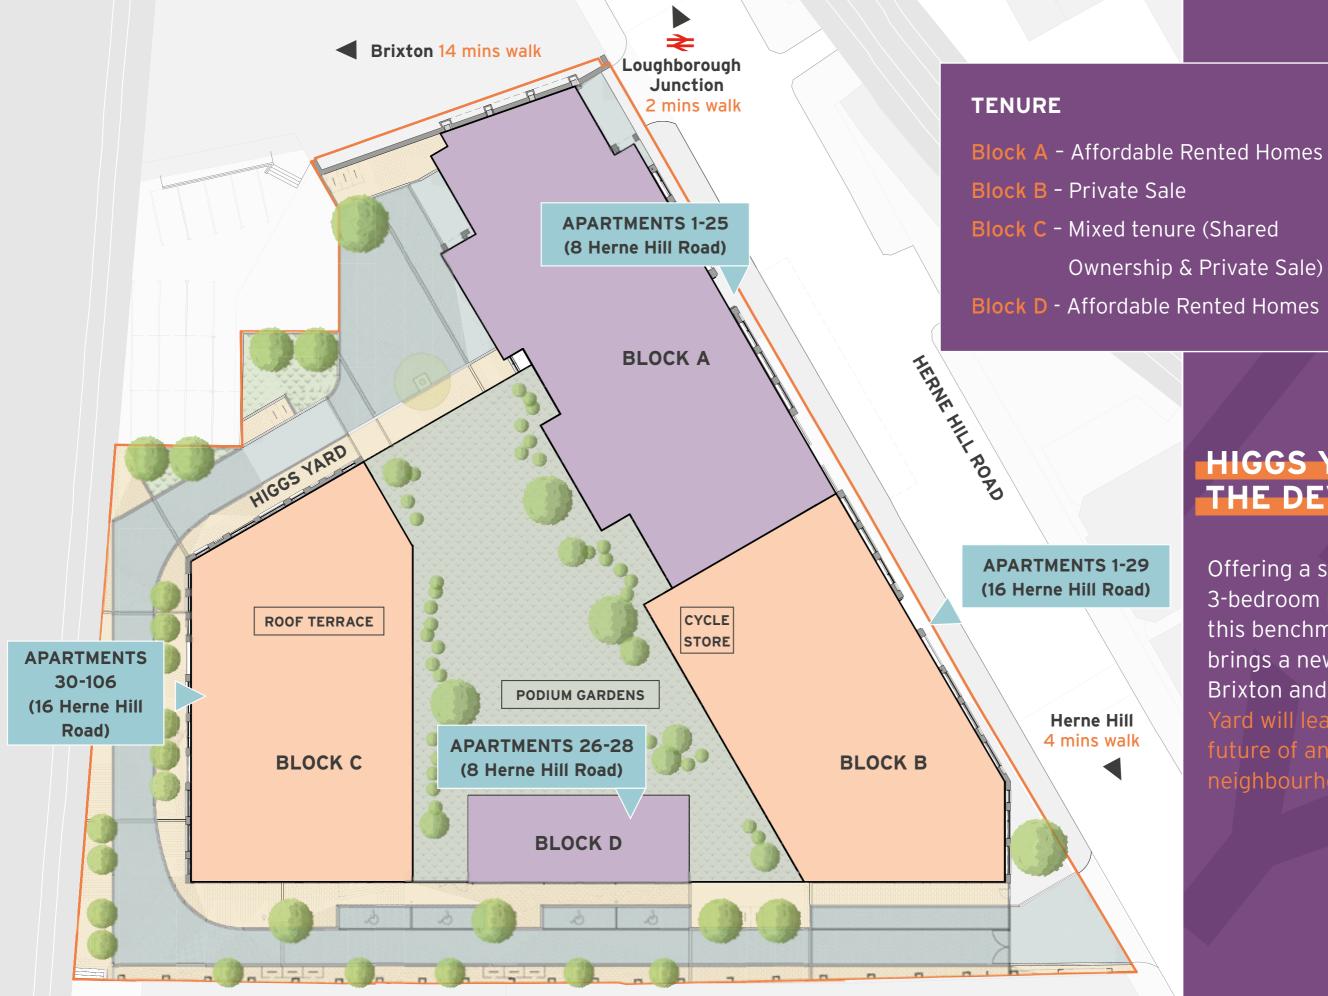

SITE PLAN NOT TO SCALE. LANDSCAPING IS INDICATIVE ONL

- Ownership & Private Sale)

# HIGGS YARD THE DEVELOPMENT

Offering a selection of 1, 2 and 3-bedroom private sale homes, this benchmark development brings a new way of living to Brixton and Herne Hill. Higgs Yard will lead the way for the future of an ever-evolving neighbourhood.