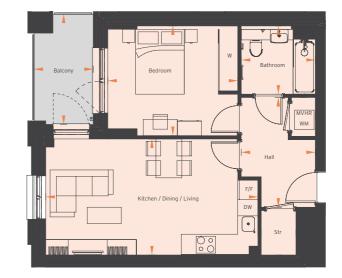

# FLAT 3, 9, 15, 21

Gross Internal Area: 51.1m<sup>2</sup>

| Balcony               | 3.0 x 1.7m | 10′0″ x 5′9″    |
|-----------------------|------------|-----------------|
| Bathroom              | 2.3 x 2.0m | 7'7" x 6'7"     |
| Bedroom               | 4.1 x 3.3m | 13'6" x 10'9"   |
| Kitchen/Dining/Living | 6.6 x 3.6m | 21'10" x 11'10" |

Measuring points

00 00 Hob/Built-in single oven under hob

F/F - Fridge Freezer

DW - Integrated Dishwasher

W/M - Washing Machine is in MVHR / Utility cupboard

W - Fitted Wardrobe

Disclaimer: Apartment layouts provide approximate measurements only. Dimensions, which are taken from the indicated points of measurement, are for guidance only and are not intended to be used for carpet sizes, appliance space or items of furniture. Apartment areas are provided as gross internal areas and may vary. Bathroom and kitchen layouts are indicative only and are subject to change. Wardrobe size and position may vary. Ceiling height may vary within select apartments, please speak to the sales team for more information. All private outdoor space dimensions and areas are approximate and may vary. The information contained within this document does not constitute part of any offer, contract or warranty. Whilst the plans have been prepared with all due care for the convenience of the intending purchaser, the information contained herein is a preliminary guide only.