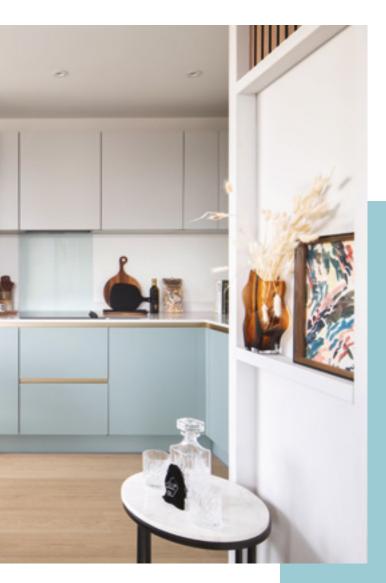

#### Kitchen

- Symphony handleless kitchen with Hacienda Platinum wall units and Hacienda Nordic Blue base units
- Matt laminate finishes to cabinets with concealed lighting under wall cabinets
- Silestone work surfaces in Whitestorm
- Stainless steel undermount bowl sink with chrome mixer tap
- Bosch hob with feature glass splashback
- Re-circulating integrated extractor
- Bosch integrated single oven
- Bosch microwave
- Integrated multi-function fridge/freezer and dishwasher