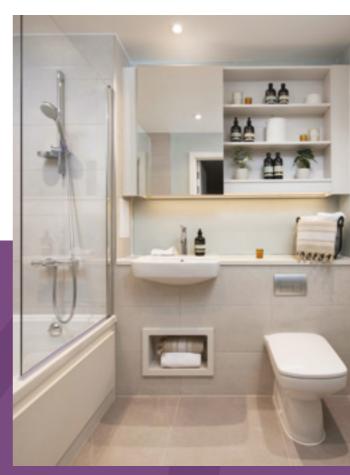

#### Bathroom & Ensuite

- Classic white bath with shower over and glass screen
- Chrome thermostatic wall-mounted mixer with handheld shower and wall-mounted showerhead
- White integrated basin with mixer tap in chrome finish
- Bespoke lacquer finish vanity cabinet with white shaver socket
- White wall mounted WC pan with soft close seat, concealed cistern and dual flush button
- Chrome thermostatically controlled heated towel radiator
- Large-format wall and floor tiles in grey or white\*
- Extractor fan
- Frameless glass shower screen with classic white shower tray to ensuite