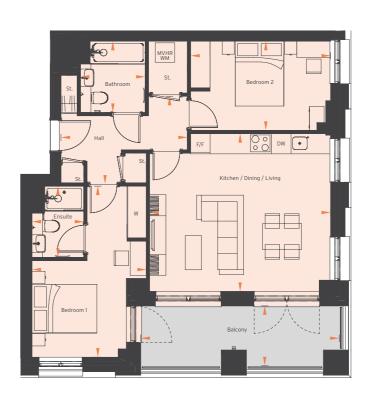

# FLAT 1, 7, 13, 19, 25 2 BEDROOM

Gross Internal Area: 73.4m<sup>2</sup>

| Balcony               | 6.1 x 1.9 | 20'1 x 6'1   |
|-----------------------|-----------|--------------|
| Bathroom              | 2.2 x 2.0 | 7'3 x 6'7    |
| Bedroom 1             | 5.1 x 3.4 | 16'10 x 11'0 |
| Bedroom 2             | 4.0 x 3.4 | 13'0 x 11'0  |
| Ensuite               | 2.2 x 1.6 | 7'3 x 5'3    |
| Kitchen/Dining/Living | 7.8 x 3.5 | 20′5 x 10′6  |

SECOND - SIXTH FLOOR

| BLOCK | FLOOR | FLAT NO. |
|-------|-------|----------|
| В     | 2     | 1        |
| В     | 3     | 7        |
| В     | 4     | 13       |
| В     | 5     | 19       |
| В     | 6     | 25       |
|       |       |          |