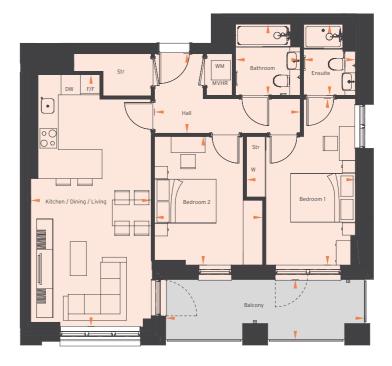

# FLAT 1, 7, 13, 19, 25 2 BEDROOM

Gross Internal Area: 73.4m<sup>2</sup>

| Balcony               | 6.1 x 1.9 | 20'1 x 6'1   |
|-----------------------|-----------|--------------|
| Bathroom              | 2.2 x 2.0 | 7'3 x 6'7    |
| Bedroom 1             | 5.1 x 3.4 | 16'10 x 11'0 |
| Bedroom 2             | 4.0 x 3.4 | 13'0 x 11'0  |
| Ensuite               | 2.2 x 1.6 | 7'3 x 5'3    |
| Kitchen/Dining/Living | 7.8 x 3.5 | 20′5 x 10′6  |

SECOND - SIXTH FLOOR

| BLOCK | FLOOR | FLAT NO. |
|-------|-------|----------|
| В     | 2     | 1        |
| В     | 3     | 7        |
| В     | 4     | 13       |
| В     | 5     | 19       |
| В     | 6     | 25       |
|       |       |          |