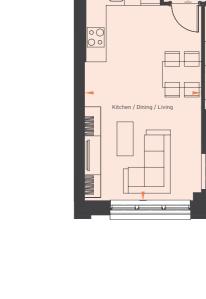

# FLAT 3, 9, 15, 21

Gross Internal Area: 51.1m<sup>2</sup>

| Balcony               | 3.0 x 1.7m | 10′0″ x 5′9″    |
|-----------------------|------------|-----------------|
| Bathroom              | 2.3 x 2.0m | 7'7" x 6'7"     |
| Bedroom               | 4.1 x 3.3m | 13'6" x 10'9"   |
| Kitchen/Dining/Living | 6.6 x 3.6m | 21'10" x 11'10" |

Measuring points

00 00 Hob/Built-in single oven under hob

F/F - Fridge Freezer

DW - Integrated Dishwasher

W/M - Washing Machine is in MVHR / Utility cupboard

W - Fitted Wardrobe

Disclaimer: Apartment layouts provide approximate measurements only. Dimensions, which are taken from the indicated points of measurement, are for guidance only and are not intended to be used for carpet sizes, appliance space or items of furniture. Apartment areas are provided as gross internal areas and may vary. Bathroom and kitchen layouts are indicative only and are subject to change. Wardrobe size and position may vary. Ceiling height may vary within select apartments, please speak to the sales team for more information. All private outdoor space dimensions and areas are approximate and may vary. The information contained within this document does not constitute part of any offer, contract or warranty. Whilst the plans have been prepared with all due care for the convenience of the intending purchaser, the information contained herein is a preliminary guide only.