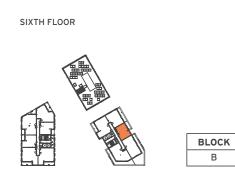

FLOOR FLAT NO.

26

6

BLOCK

В

SIXTH FLOOR

**Disclaimer:** Apartment layouts provide approximate measurements only. Dimensions, which are taken from the indicated points of measurement, are for guidance only and are not intended to be used for carpet sizes, appliance space or items of furniture. Apartment areas are provided as gross internal areas and may vary. Bathroom and kitchen layouts are indicative only and are subject to change. Wardrobe size and position may vary. Ceiling height may vary within select apartments, please speak to the sales team for more information. All private outdoor space dimensions and areas are aproximate and may vary. The information contained within this document does not constitute part of any offer, contract or warranty. Whilst the plans have been prepared with all due care for the convenience of the intending purchaser, the information contained herein is a preliminary guide only.