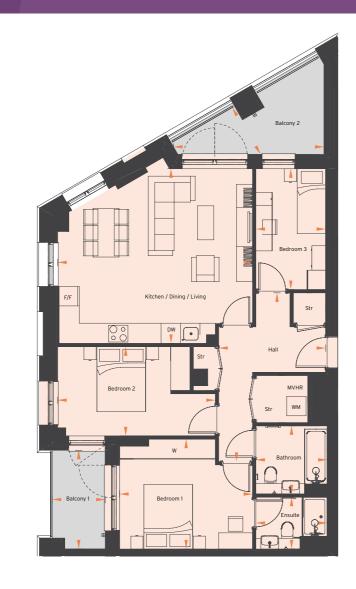

The development offers 1, 2 and 3-bedroom private sale apartments. Each home is designed with you in mind, offering modern designs with high specifications and private balconies. For better well-being, every resident has access to the charming rooftop garden and safe cycle storage.

# FLAT 1, 7, 13, 19, 25 2 BEDROOM

Gross Internal Area: 73.4m<sup>2</sup>

| Balcony               | 6.1 x 1.9 | 20'1 x 6'1   |
|-----------------------|-----------|--------------|
| Bathroom              | 2.2 x 2.0 | 7'3 x 6'7    |
| Bedroom 1             | 5.1 x 3.4 | 16'10 x 11'0 |
| Bedroom 2             | 4.0 x 3.4 | 13'0 x 11'0  |
| Ensuite               | 2.2 x 1.6 | 7'3 x 5'3    |
| Kitchen/Dining/Living | 7.8 x 3.5 | 20′5 x 10′6  |

### FLAT 5, 11, 17, 23 2 BEDROOM

Gross Internal Area: 73.7m<sup>2</sup>

| ny               | 5.6 x 1.9m                                               | 18′5″ x 6′1″                                                                         |
|------------------|----------------------------------------------------------|--------------------------------------------------------------------------------------|
| oom              | 2.3 x 2.0m                                               | 7'8" x 6'7"                                                                          |
| oom 1            | 5.6 x 3.1m                                               | 18'3" x 10'3"                                                                        |
| oom 2            | 4.2 x 2.7m                                               | 13'9" x 9'0"                                                                         |
| te               | 2.2 x 1.6m                                               | 7'3" x 5'3"                                                                          |
| en/Dining/Living | 4.8 x 5.7m                                               | 15'11" x 18'8"                                                                       |
|                  | ony<br>room<br>oom 1<br>oom 2<br>ite<br>en/Dining/Living | room   2.3 x 2.0m     pom 1   5.6 x 3.1m     pom 2   4.2 x 2.7m     ite   2.2 x 1.6m |