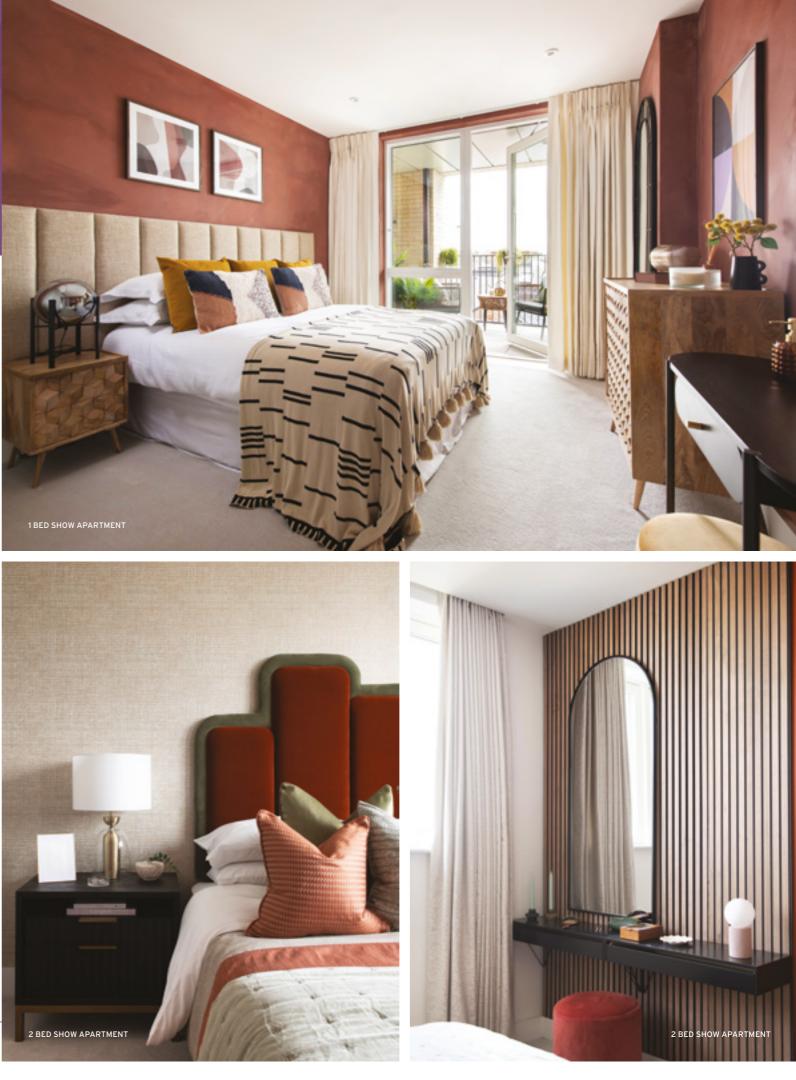

#### **Decorative Finishes**

2 BED SHOW AP

V APARTMENT

- Pergo laminate floor finishes in light oak to hallway, kitchen, living and dining area
- Cormar Primo carpet in Alloy Grey to bedrooms
- Feature entrance door with brushed chrome handle
- Painted internal doors with satin door handles
- Painted architraves and skirting
- Built-in wardrobe to main bedrooms in Pebble Grey • Blinds to selected windows
- Energy efficient double glazed composite windows
- Ceilings and walls painted in white emulsion

# CONTEMPORARY DESIGNS WITH YOU IN MIND

2 BED SHOW APARTMENT

1 BED SHOW APARTMENT