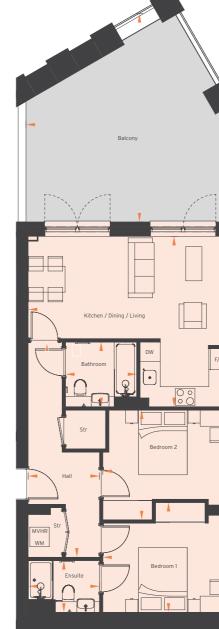

# FLAT 1, 7, 13, 19, 25 2 BEDROOM

Gross Internal Area: 73.4m<sup>2</sup>

| Balcony               | 6.1 x 1.9 | 20'1 x 6'1   |
|-----------------------|-----------|--------------|
| Bathroom              | 2.2 x 2.0 | 7'3 x 6'7    |
| Bedroom 1             | 5.1 x 3.4 | 16'10 x 11'0 |
| Bedroom 2             | 4.0 x 3.4 | 13'0 x 11'0  |
| Ensuite               | 2.2 x 1.6 | 7'3 x 5'3    |
| Kitchen/Dining/Living | 7.8 x 3.5 | 20′5 x 10′6  |

#### Measuring points

(

00 00 Hob/Built-in single oven under hob

F/F - Fridge Freezer

DW - Integrated Dishwasher

W/M - Washing Machine is in MVHR / Utility cupboard

W - Fitted Wardrobe

Disclaimer: Apartment layouts provide approximate measurements only. Dimensions, which are taken from the indicated points of measurement, are for guidance only and are not intended to be used for carpet sizes, appliance space or items of furniture. Apartment areas are provided as gross internal areas and may vary. Bathroom and kitchen layouts are indicative only and are subject to change. Wardrobe size and position may vary. Ceiling height may vary within select apartments, please speak to the sales team for more information. All private outdoor space dimensions and areas are approximate and may vary. The information contained within this document does not constitute part of any offer, contract or warranty. Whilst the plans have been prepared with all due care for the convenience of the intending purchaser, the information contained herein is a preliminary guide only.