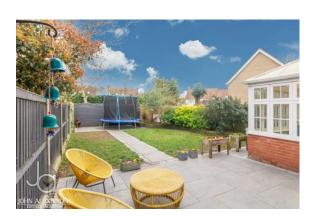

#### OUTSIDE

The two parking spaces in front of the garage are immediately to the side of the front door. There is a small fence enclosed front garden and a Fence enclosed, South East facing rear garden with lawn and patio areas plus access to garage