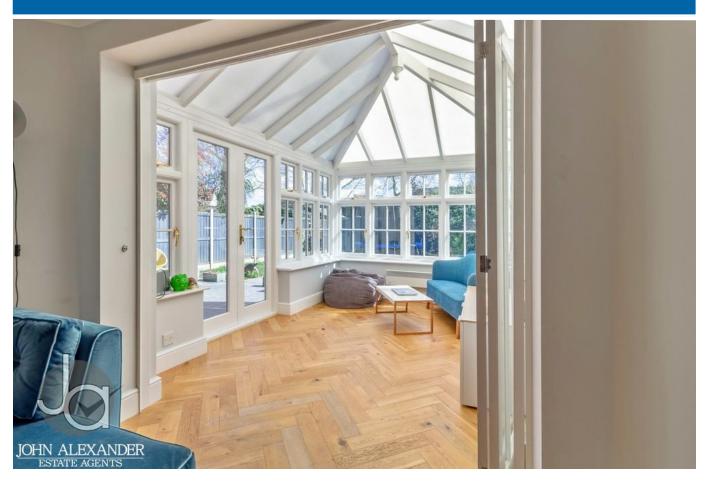

#### LIVING ROOM

19' 6" x 10' 7" (5.94m x 3.23m)

Window to front aspect with shutters. Folding door to conservatory

#### CONSERVATORY

11' 7" x 9' 6" (3.53m x 2.9m)

Leading off from living room