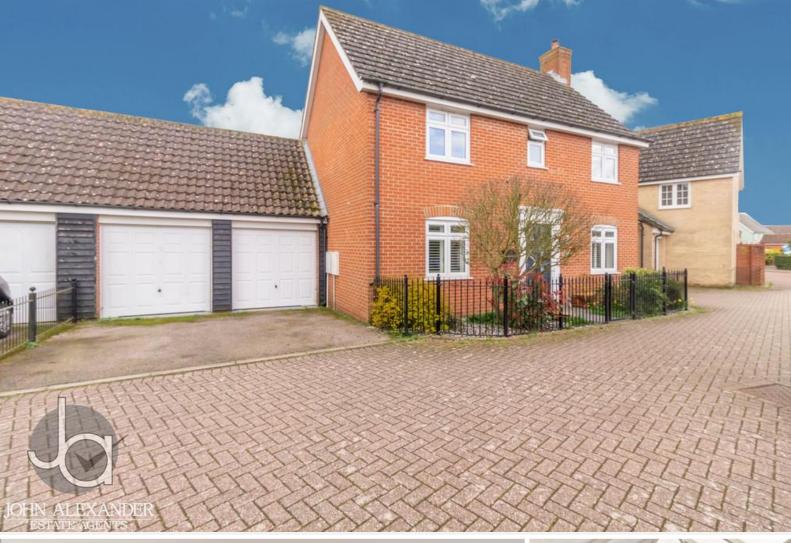

#### **DOUBLE GARAGE**

16' 8" x 16' 5" (5.08m x 5m)

Two up and over doors to front and personal door to rear garden

#### OUTSIDE

The two parking spaces in front of the garage are immediately to the side of the front door. There is a small fence enclosed front garden and a Fence enclosed, South East facing rear garden with lawn and patio areas plus access to garage