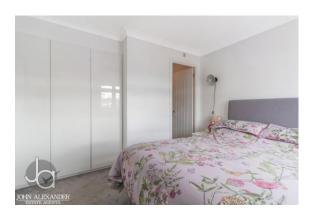

#### **BEDROOM ONE**

10' 9" x 9' 8" (3.28m x 2.95m)

Window to front aspect, built in wardrobes and access to en-suite

#### **BEDROOM TWO**

10' 7" x 9' 4" (3.23m x 2.84m)

Window to front aspect

#### **BEDROOM THREE**

9' 4" x 8' 5" (2.84m x 2.57m)

Window to rear aspect

#### **BEDROOM FOUR**

10' 9" x 5' 3" (3.28m x 1.6m)

Window to rear aspect and built in wardrobes