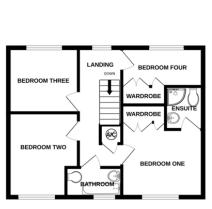

#### FIRST FLOOR

#### **BEDROOM ONE**

10' 9" x 9' 8" (3.28m x 2.95m)

Window to front aspect, built in wardrobes and access to en-suite

#### **ENSUITE**

5' 5" x 4' 11" (1.65m x 1.5m)

Accessed from bedroom one. Corner shower unit, wash basin and WC

#### **BEDROOM TWO**

10' 7" x 9' 4" (3.23m x 2.84m)

Window to front aspect

#### **BEDROOM THREE**

9' 4" x 8' 5" (2.84m x 2.57m)

Window to rear aspect

#### **BEDROOM FOUR**

10' 9" x 5' 3" (3.28m x 1.6m)

Window to rear aspect and built in wardrobes

#### **BATHROOM**

#### 7' 3" x 4' 10" (2.21m x 1.47m)

Window to front aspect, bath, wash basin and WC

#### **FLOORPLAN**

1ST FLOOR

Whilst every attempt has been made to ensure the accuracy of the floorplan contained here, measurements of doors, windows, rooms and any other items are approximate and no responsibility is taken for any error, omission or mis statement. This plan is for limitstative purposes only and should be used as such by any prospective purchaser. The services, systems and appliances shown have not been tested and no guaranter as to their operability or efficiency can be given.