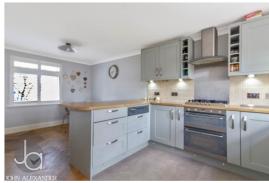

#### KITCHEN/ DINER

19' 3" x 9' 1" (5.87m x 2.77m)

Window to front aspect with shutters and window to rear aspect. Dining area leading to kitchen, separated by breakfast bar. Fitted wall and base units with integrated gas hob, double electric oven and space for free-standing fridge/ freezer and dishwasher. Opening to utility room