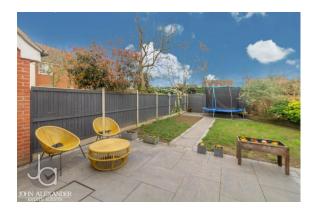

#### OUTSIDE

The two parking spaces in front of the garage are immediately to the side of the front door. There is a small fence enclosed front garden and a Fence enclosed, South East facing rear garden with lawn and patio areas plus access to garage