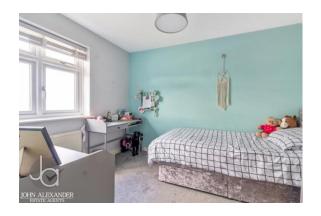

#### **BEDROOM ONE**

10' 9" x 9' 8" (3.28m x 2.95m)

Window to front aspect, built in wardrobes and access to en-suite

#### **BEDROOM TWO**

10' 7" x 9' 4" (3.23m x 2.84m)

Window to front aspect

#### **BEDROOM THREE**

9' 4" x 8' 5" (2.84m x 2.57m)

Window to rear aspect

#### **BEDROOM FOUR**

10' 9" x 5' 3" (3.28m x 1.6m)

Window to rear aspect and built in wardrobes