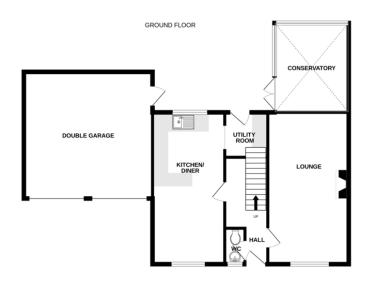

#### **GROUND FLOOR**

#### LIVING ROOM

19' 6" x 10' 7" (5.94m x 3.23m)

Window to front aspect with shutters. Folding door to conservatory

#### KITCHEN/ DINER

19' 3" x 9' 1" (5.87m x 2.77m)

Window to front aspect with shutters and window to rear aspect. Dining area leading to kitchen, separated by breakfast bar. Fitted wall and base units with integrated gas hob, double electric oven and space for free-standing fridge/ freezer and dishwasher. Opening to utility room

#### **UTILITY ROOM**

6' 0" x 6' 0" (1.83m x 1.83m)

Door to rear garden and space for washing machine and separate tumble dryer

#### CLOAKROOM

4' 11" x 2' 5" (1.5m x 0.74m)

Window to front aspect, wash basin and WC

#### CONSERVATORY

11' 7" x 9' 6" (3.53m x 2.9m)

Leading off from living room

#### **DOUBLE GARAGE**

16' 8" x 16' 5" (5.08m x 5m)

Two up and over doors to front and personal door to rear garden

#### **FLOORPLAN**

1ST FLOOR

Whilst every attempt has been made to ensure the accuracy of the floorplan contained here, measurements of doors, windows, rooms and any other items are approximate and no responsibility is taken for any error, omission or mis statement. This plan is for limitstative purposes only and should be used as such by any prospective purchaser. The services, systems and appliances shown have not been tested and no guaranter as to their operability or efficiency can be given.