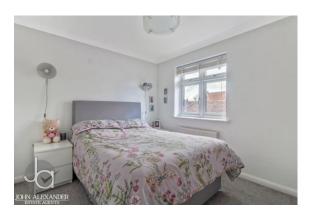

#### **BEDROOM ONE**

10' 9" x 9' 8" (3.28m x 2.95m)

Window to front aspect, built in wardrobes and access to en-suite

#### **BEDROOM TWO**

10' 7" x 9' 4" (3.23m x 2.84m)

Window to front aspect

#### **BEDROOM THREE**

9' 4" x 8' 5" (2.84m x 2.57m)

Window to rear aspect

#### **BEDROOM FOUR**

10' 9" x 5' 3" (3.28m x 1.6m)

Window to rear aspect and built in wardrobes