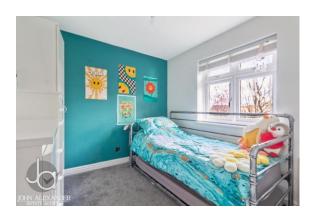

#### **BEDROOM TWO**

10' 7" x 9' 4" (3.23m x 2.84m)

Window to front aspect

#### **BEDROOM THREE**

9' 4" x 8' 5" (2.84m x 2.57m)

Window to rear aspect

#### **BEDROOM FOUR**

10' 9" x 5' 3" (3.28m x 1.6m)

Window to rear aspect and built in wardrobes