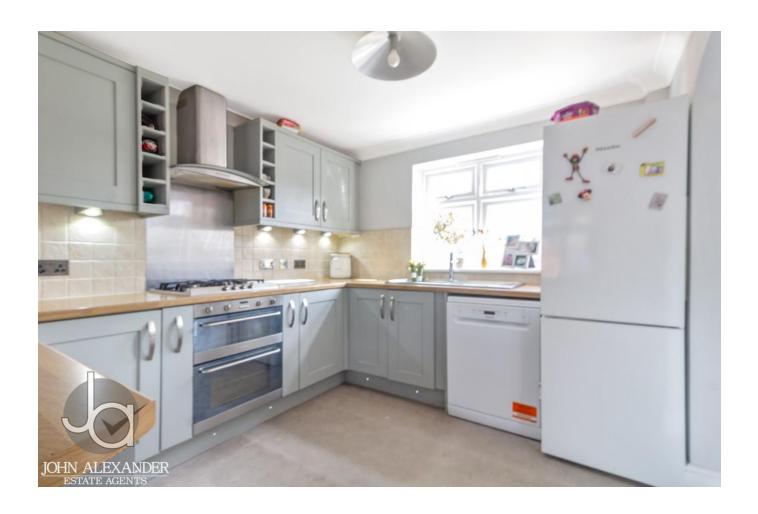

#### KITCHEN/ DINER

19' 3" x 9' 1" (5.87m x 2.77m)

Window to front aspect with shutters and window to rear aspect. Dining area leading to kitchen, separated by breakfast bar. Fitted wall and base units with integrated gas hob, double electric oven and space for free-standing fridge/ freezer and dishwasher. Opening to utility room