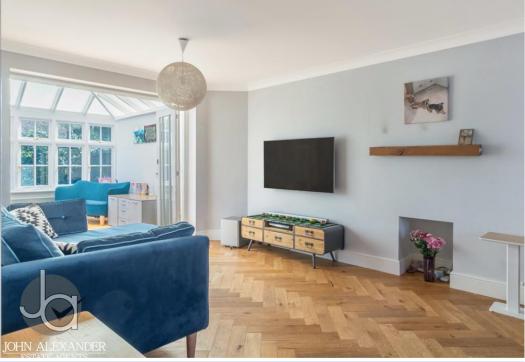

#### LIVING ROOM

19' 6" x 10' 7" (5.94m x 3.23m)

Window to front aspect with shutters. Folding door to conservatory

#### CONSERVATORY

11' 7" x 9' 6" (3.53m x 2.9m)

Leading off from living room