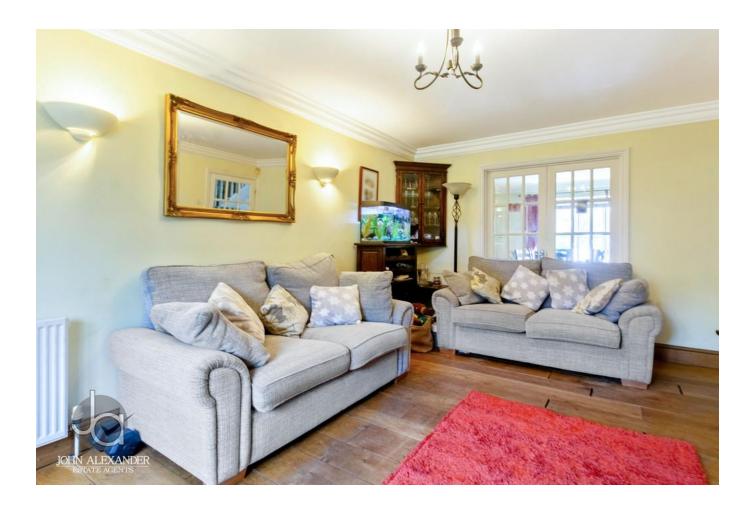

#### LIVING ROOM

17' 7" x 10' 6" (5.36m x 3.2m) Double doors to rear garden and the dining room. Feature fireplace with log burner