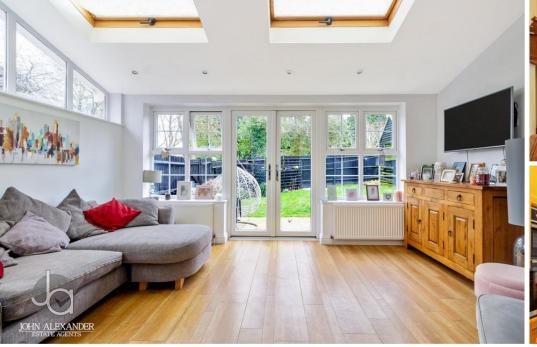

#### SUN ROOM 15' 1" x 11' 0" (4.6m x 3.35m) Window to rear and side aspects with

Window to rear and side aspects with velux windows in roof plus double door to rear garden

#### LIVING ROOM

17' 7" x 10' 6" (5.36m x 3.2m) Double doors to rear garden and the dining room. Feature fireplace with log burner