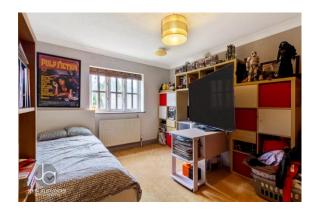

#### SECOND FLOOR

BEDROOM FOUR 13' 7" x 10' 4" (4.14m x 3.15m) Dual aspect windows to front and rear aspect

BEDROOM FIVE 12' 3" x 9' 2" (3.73m x 2.79m)