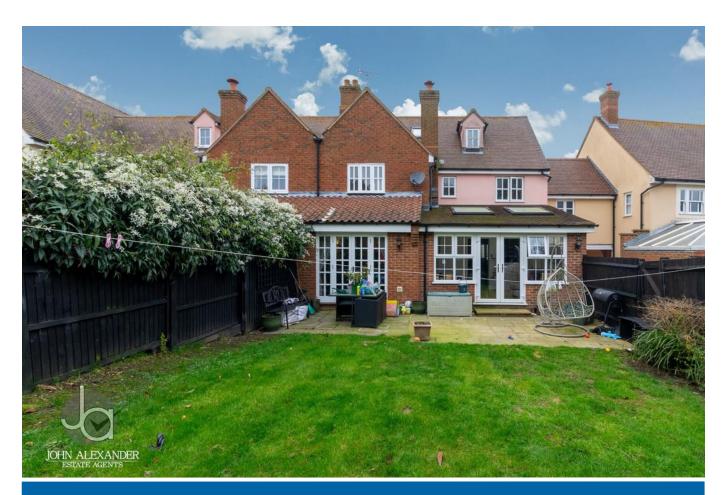

#### OUTSIDE

The frontage has a white picket fence enclosed garden with gate.

To the rear there is a fence enclosed South East facing garden, mainly laid to lawn with patio area

Behind the garden is a garage and parking