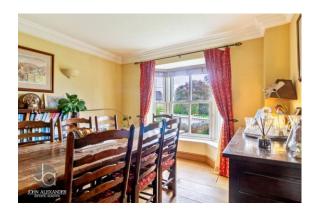

#### DINING ROOM

14' 00" x 10' 6" (4.27m x 3.2m) Bay window to front aspect. Double doors to living room