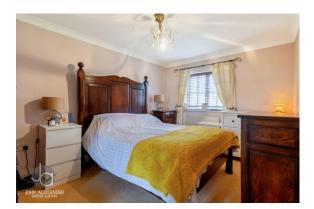

#### BEDROOM ONE

12' 11" x 9' 6" (3.94m x 2.9m) Window to front aspect overlooking the village green and access to en-suite

BEDROOM TWO 13' 2" x 10' 5" (4.01m x 3.18m) Window to front aspect overlooking the village green

#### SECOND FLOOR

BEDROOM FOUR 13' 7" x 10' 4" (4.14m x 3.15m) Dual aspect windows to front and rear aspect

BEDROOM FIVE 12' 3" x 9' 2" (3.73m x 2.79m)