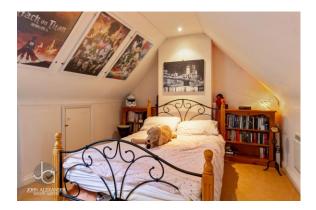

#### BEDROOM ONE

12' 11" x 9' 6" (3.94m x 2.9m) Window to front aspect overlooking the village green and access to en-suite

BEDROOM TWO 13' 2" x 10' 5" (4.01m x 3.18m) Window to front aspect overlooking the village green

ENSUITE 9' 6" x 5' 9" (2.9m x 1.75m) Window to rear aspect. Shower unit, double wash basin and WC.

BEDROOM THREE 11' 5" x 9' 5" (3.48m x 2.87m) Window to rear aspect

FAMILY BATHROOM 7' 4" x 5' 10" (2.24m x 1.78m) Window to rear aspect. Bath, wash basin and WC