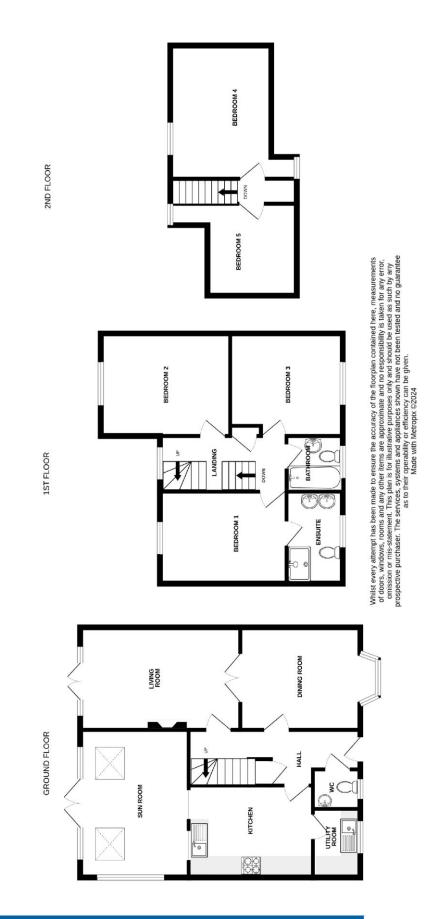

#### **GROUND FLOOR**

#### DINING ROOM

14' 00" x 10' 6" (4.27m x 3.2m) Bay window to front aspect. Double doors to living room

#### CLOAKROOM

4' 10" x 4' 0" (1.47m x 1.22m) Window to front aspect, wash basin and WC

#### UTILITY ROOM 7' 0" x 4' 10" (2.13m x 1.47m) Window to front aspect

KITCHEN 12' 8" x 9' 4" (3.86m x 2.84m) Door to utility, and opening to sun room. Fitted wall and base units

#### SUN ROOM 15' 1" x 11' 0" (4.6m x 3.35m) Window to rear and side aspects with

Window to rear and side aspects with velux windows in roof plus double door to rear garden

#### LIVING ROOM

17' 7" x 10' 6" (5.36m x 3.2m) Double doors to rear garden and the dining room. Feature fireplace with log burner

#### FIRST FLOOR

#### BEDROOM ONE

12' 11" x 9' 6" (3.94m x 2.9m) Window to front aspect overlooking the village green and access to en-suite

BEDROOM TWO 13' 2" x 10' 5" (4.01m x 3.18m) Window to front aspect overlooking the village green

ENSUITE 9' 6" x 5' 9" (2.9m x 1.75m) Window to rear aspect. Shower unit, double wash basin and WC.

BEDROOM THREE 11' 5" x 9' 5" (3.48m x 2.87m) Window to rear aspect

FAMILY BATHROOM 7' 4" x 5' 10" (2.24m x 1.78m) Window to rear aspect. Bath, wash basin and WC

#### SECOND FLOOR

BEDROOM FOUR 13' 7" x 10' 4" (4.14m x 3.15m) Dual aspect windows to front and rear aspect

BEDROOM FIVE 12' 3" x 9' 2" (3.73m x 2.79m)