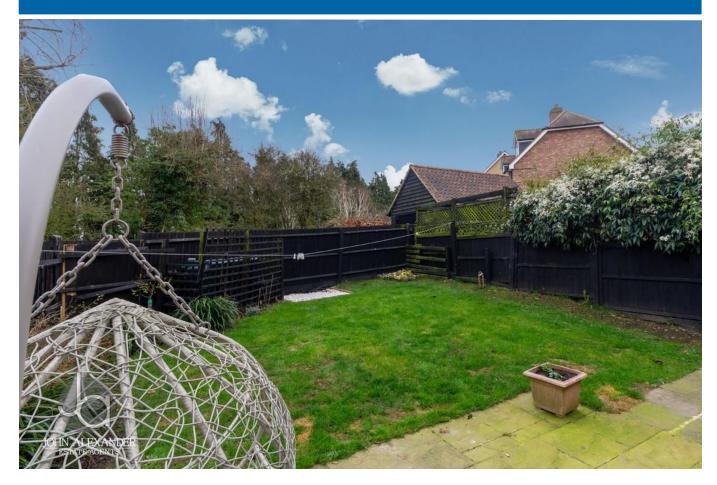

#### OUTSIDE

The frontage has a white picket fence enclosed garden with gate.

To the rear there is a fence enclosed South East facing garden, mainly laid to lawn with patio area

Behind the garden is a garage and parking