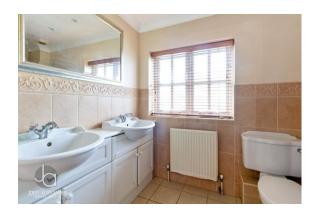

ENSUITE 9' 6" x 5' 9" (2.9m x 1.75m) Window to rear aspect. Shower unit, double wash basin and WC.

BEDROOM THREE 11' 5" x 9' 5" (3.48m x 2.87m) Window to rear aspect

FAMILY BATHROOM 7' 4" x 5' 10" (2.24m x 1.78m) Window to rear aspect. Bath, wash basin and WC