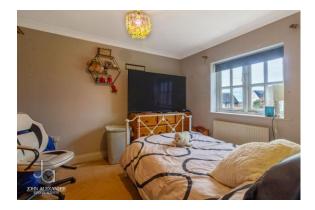

#### SECOND FLOOR

BEDROOM FOUR 13' 7" x 10' 4" (4.14m x 3.15m) Dual aspect windows to front and rear aspect

BEDROOM FIVE 12' 3" x 9' 2" (3.73m x 2.79m)