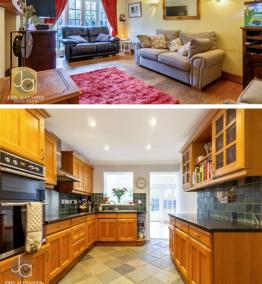

#### UTILITY ROOM 7' 0" x 4' 10" (2.13m x 1.47m) Window to front aspect

KITCHEN 12' 8" x 9' 4" (3.86m x 2.84m) Door to utility, and opening to sun room. Fitted wall and base units

#### LIVING ROOM

17' 7" x 10' 6" (5.36m x 3.2m) Double doors to rear garden and the dining room. Feature fireplace with log burner