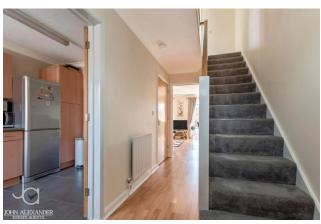

d off road allocated parking to the rear.

# **ENTRANCE HALL**

Doors to:

## **KITCHEN**

12' 2" x 7' 6" (3.71m x 2.29m)

## LOUNGE/DINER

14' 0" x 13' 0" (4.27m x 3.96m)

#### CLOAKROOM

## FIRST FLOOR LANDING

Doors to:

#### BEDROOM ONE

14' 0" x 10' 4" (4.27m x 3.15m)

### **BEDROOM TWO**

12' 0" x 7' 6" (3.66m x 2.29m)

#### BEDROOM THREE

7' 0" x 6' 0" (2.13m x 1.83m)

# **FAMILY BATHROOM**

#### OUTSIDE

To the rear of the property, the garden is enclosed by panel fencing with shrub borders offering a low maintenance design with a large patio area and slate chip boarder. The garden also offers outdoor lighting, and power. There is also a gate which offers access to the residents parking area where the allocated parking for one vehicle and visitors parking bays can be located.







GROUND FLOOR

1ST FLOOR





Whilst every altempt has been made to ensure the accuracy of the Booplan contained here, measurements of doors, windows, rooms and any other terms are approximate and no responsibility is taken for any error, prospective purchaser. The services, systems and applicances shown have been tested and no guarantee as to their operability or efficiency can be given.

Made with Methops C6024

## **DIRECTIONS**

# CONTACT

99 London Road Stanway Colchester Essex CO3 0NY

E sales@john-alexander.co.uk

T 01206 656007

www.john-alexander.co.uk

Find us on..