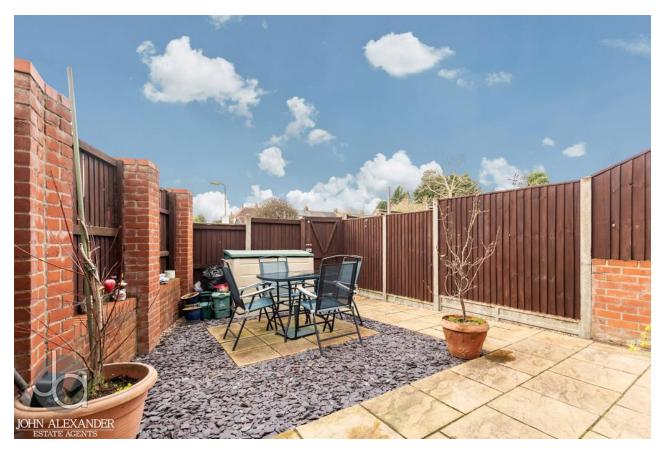

#### OUTSIDE

To the rear of the property, the garden is enclosed by panel fencing with shrub borders offering a low maintenance design with a large patio area and slate chip boarder. The garden also offers outdoor lighting, and power. There is also a gate which offers access to the residents parking area where the allocated parking for one vehicle and visitors parking bays can be located.