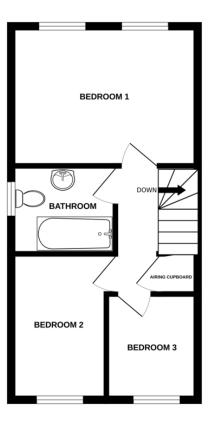

## FIRST FLOOR LANDING

Doors to:

#### BEDROOM ONE

14' 0" x 10' 4" (4.27m x 3.15m)

### **BEDROOM TWO**

12' 0" x 7' 6" (3.66m x 2.29m)

#### BEDROOM THREE

7' 0" x 6' 0" (2.13m x 1.83m)

# **FAMILY BATHROOM**

GROUND FLOOR

1ST FLOOR

Whilst every altempt has been made to ensure the accuracy of the Booplan contained here, measurements of doors, windows, rooms and any other terms are approximate and no responsibility is taken for any error, prospective purchaser. The services, systems and applicances shown have been tested and no guarantee as to their operability or efficiency can be given.