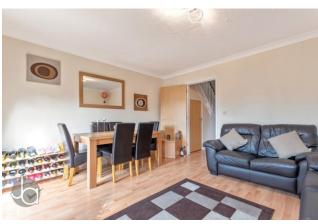

and off road allocated parking to the rear.

# **ENTRANCE HALL**

Doors to:

## **KITCHEN**

12' 2" x 7' 6" (3.71m x 2.29m)

## LOUNGE/DINER

14' 0" x 13' 0" (4.27m x 3.96m)

#### CLOAKROOM

## FIRST FLOOR LANDING

Doors to:

#### BEDROOM ONE

14' 0" x 10' 4" (4.27m x 3.15m)

### **BEDROOM TWO**

12' 0" x 7' 6" (3.66m x 2.29m)

#### BEDROOM THREE

7' 0" x 6' 0" (2.13m x 1.83m)

# **FAMILY BATHROOM**

#### OUTSIDE

To the rear of the property, the garden is enclosed by panel fencing with shrub borders offering a low maintenance design with a large patio area and slate chip boarder. The garden also offers outdoor lighting, and power. There is also a gate which offers access to the residents parking area where the allocated parking for one vehicle and visitors parking bays can be located.







GROUND FLOOR

1ST FLOOR





Whilst every altempt has been made to ensure the accuracy of the Booplan contained here, measurements of doors, windows, rooms and any other terms are approximate and no responsibility is taken for any error, prospective purchaser. The services, systems and applicances shown have been tested and no guarantee as to their operability or efficiency can be given.

Made with Methops C6024

## **DIRECTIONS**

# CONTACT

99 London Road Stanway Colchester Essex CO3 0NY

E sales@john-alexander.co.uk

T 01206 656007

www.john-alexander.co.uk

Find us on..