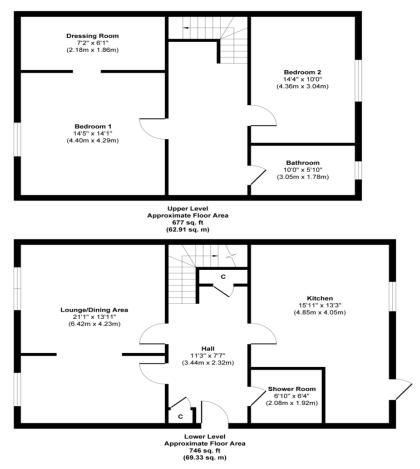

#### FLAT A

Home Report Value - £160,000 Potential Rent - £12,000 per annum

**Property Information** - 2 Bedroom Duplex with spacious lounge / dining room. The kitchen, and downstairs shower room have recently been upgraded. The property also offers modern decoration, gas central heating and double glazing.

#### A, 13 Canal Street, Renfrew, PA4 8QE

Approx. Gross Internal Floor Area 1423 sq. ft / 132.24 sq. m Illustration for identification purposes only, measurements are approximate, not to scale. Produced by Elements Property