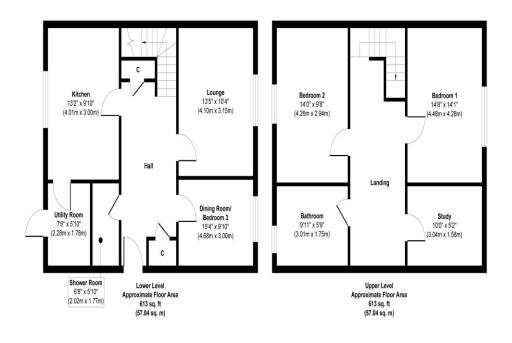

#### **FLAT B**

Home Report Value - £150,000 Potential Rental Income - £12,000 per annum

**Property Information** – 3 Bedroom Duplex - offering spacious accommodation over two levels. One bedroom is currently utilised as a dining room. This flat benefits from a downstairs shower room, family bathroom, dining kitchen, separate utility room, gas central heating and double glazing.

### B, 13 Canal Street, Renfrew, PA4 8QE

Approx. Gross Internal Floor Area 1226 sq. ft / 114.08 sq. m
Illustration for identification purposes only, measurements are approximate, not to scale.
Produced by Elements Property