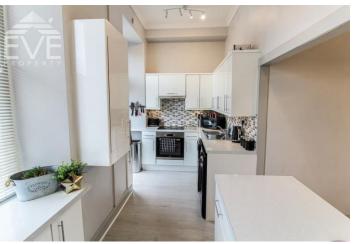

# **Property Description**

Both properties are generously proportioned and have been well maintained throughout the current owners' period of ownership. The building is accessed by secure door entry and there is a sun terrace for both occupiers to enjoy!

#### FLAT A

Home Report Value - £160,000 Potential Rent - £12,000 per annum

**Property Information** - 2 Bedroom Duplex with spacious lounge / dining room. The kitchen, and downstairs shower room have recently been upgraded. The property also offers modern decoration, gas central heating and double glazing.

#### **FLAT B**

Home Report Value - £150,000 Potential Rental Income - £12,000 per annum

**Property Information** – 3 Bedroom Duplex - offering spacious accommodation over two levels. One bedroom is currently utilised as a dining room. This flat benefits from a downstairs shower room, family bathroom, dining kitchen, separate utility room, gas central heating and double glazing.