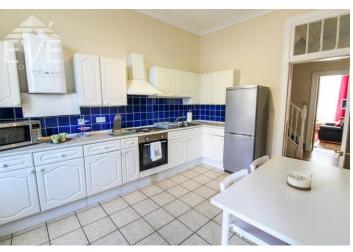

#### FLAT A

Home Report Value - £160,000 Potential Rent - £12,000 per annum

**Property Information** - 2 Bedroom Duplex with spacious lounge / dining room. The kitchen, and downstairs shower room have recently been upgraded. The property also offers modern decoration, gas central heating and double glazing.

#### **FLAT B**

Home Report Value - £150,000 Potential Rental Income - £12,000 per annum

**Property Information** – 3 Bedroom Duplex - offering spacious accommodation over two levels. One bedroom is currently utilised as a dining room. This flat benefits from a downstairs shower room, family bathroom, dining kitchen, separate utility room, gas central heating and double glazing.