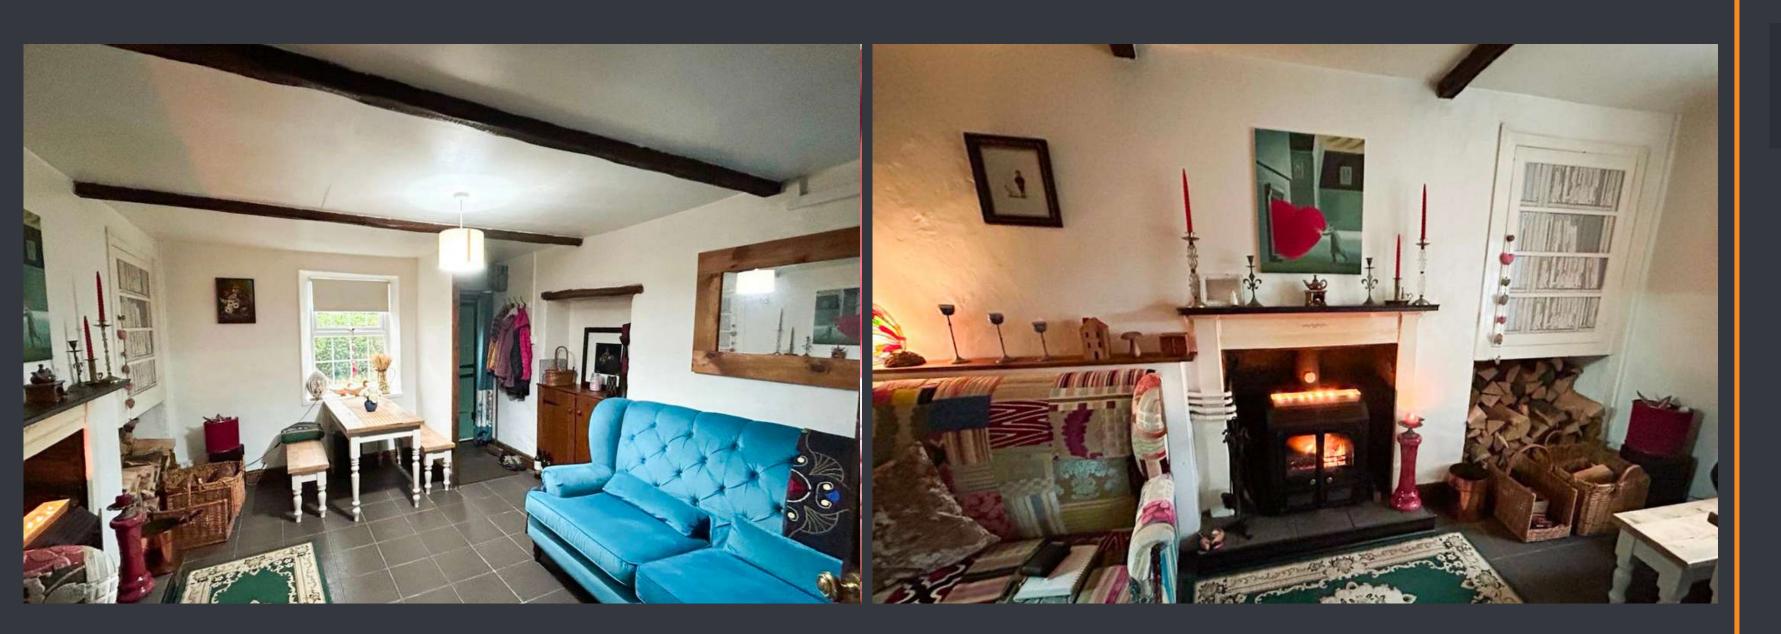

### LOUNGE 13' 10" x 11' 1" (4.24m x 3.40m)

Step inside to the lounge where you are greeted with cottage features such as beams, solid fuel burner, tiled flooring and large window overlooking the front. The room is well lit and is currently neutrally decorated. Built in storage. Door to kitchen.