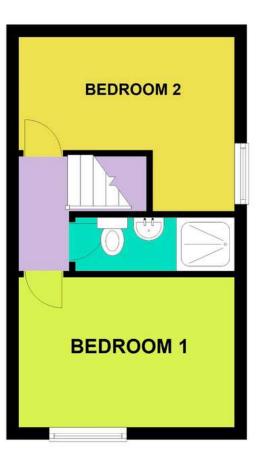

## BEDROOM ONE 11' 1" x 9' 3" (3.40m x 2.84m)

Neutrally decorated and fully carpeted double bedroom. Original doors. Double glazed white UPVC window overlooking the front elevation, Wall mounted radiator.

## BEDROOM TWO 11' 3" x 10' 7" (3.43m x 3.23m)

Another large bedroom with carpet to floor and a wall mounted radiator. Double glazed white UPVC window overlooking the side elevation.

## SHOWER ROOM 6' 5" x 3' 6" (1.96m x 1.07m)

Comprising shower cubicle, low flush WC and wash hand basin.

Cambrian Chambers
Terrace Road
Aberystwyth
Ceredigion
SY23 1NY

E: sales@alexanders-online.co.uk W: www.alexanders-online.co.uk T: 01970 636000