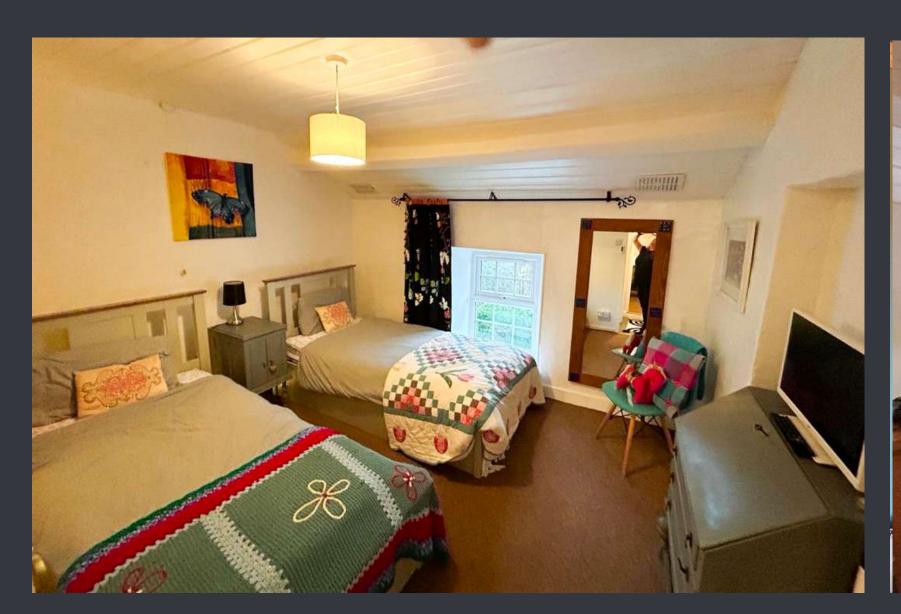

## BEDROOM ONE 11' 1" x 9' 3" (3.40m x 2.84m)

Neutrally decorated and fully carpeted double bedroom. Original doors. Double glazed white UPVC window overlooking the front elevation, Wall mounted radiator.

## BEDROOM TWO 11' 3" x 10' 7" (3.43m x 3.23m)

Another large bedroom with carpet to floor and a wall mounted radiator. Double glazed white UPVC window overlooking the side elevation.