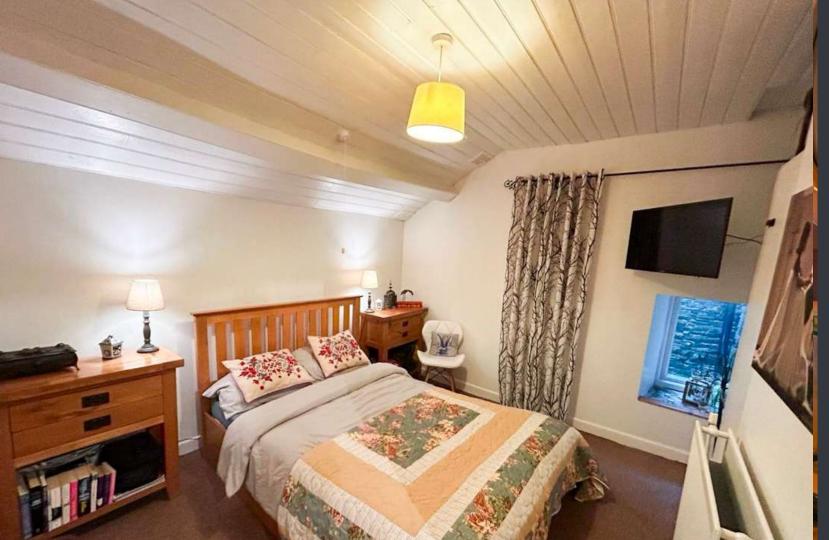

## BEDROOM ONE 11' 1" x 9' 3" (3.40m x 2.84m)

Neutrally decorated and fully carpeted double bedroom. Original doors. Double glazed white UPVC window overlooking the front elevation, Wall mounted radiator.

## BEDROOM TWO 11' 3" x 10' 7" (3.43m x 3.23m)

Another large bedroom with carpet to floor and a wall mounted radiator. Double glazed white UPVC window overlooking the side elevation.