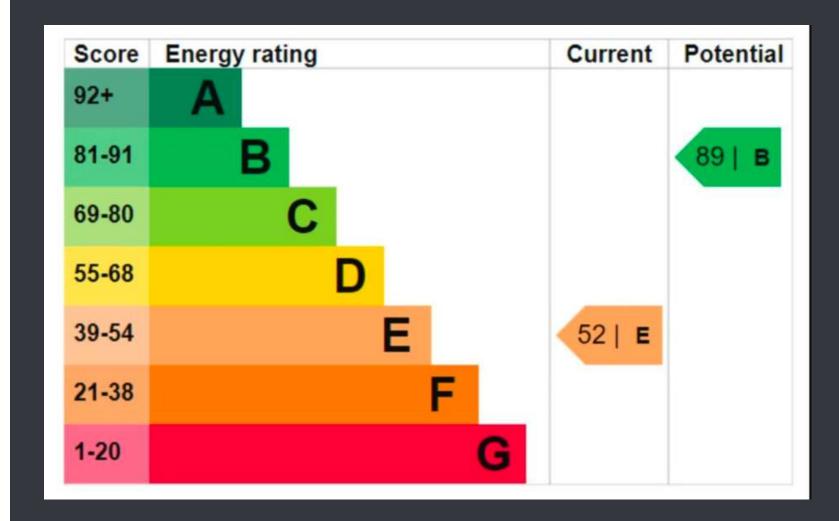

contract. Measurements are approximate and plans included are for illustrative purposes.







# Ystumtuen



2



• •

-

## BEDROOM ONE 11' 1" x 9' 3" (3.40m x 2.84m)

Neutrally decorated and fully carpeted double bedroom. Original doors. Double glazed white UPVC window overlooking the front elevation, Wall mounted radiator.

## BEDROOM TWO 11' 3" x 10' 7" (3.43m x 3.23m)

Another large bedroom with carpet to floor and a wall mounted radiator. Double glazed white UPVC window overlooking the side elevation.

## SHOWER ROOM 6' 5" x 3' 6" (1.96m x 1.07m)

Comprising shower cubicle, low flush WC and wash hand basin.

Cambrian Chambers
Terrace Road
Aberystwyth
Ceredigion
SY23 1NY

E: sales@alexanders-online.co.uk W: www.alexanders-online.co.uk T: 01970 636000







#### **FIRST FLOOR**





Ystumtuen Energy Rating

## **IMPORTANT INFORMATION MONEY LAUNDERING REGULATIONS 2024**

Intending purchasers will be asked to produce identification documentation at a later stage and we would ask you for your cooperation in order that there will be no delay in agreeing Aberystwyth the sale

#### **VIEWINGS**

Accompanied. Call 01970 636000 or contact sales@alexanders-online.co.uk for more information

#### **COPYRIGHT**

© 2024 by Alexanders Estate Agency. All rights reserved. This publication or any portion thereof may not be reproduced or used in any manner whatsoever without the express written permission of the publisher, except for the use of brief quotations in a property review.

SY23 1NY

E: sales@alexanders-online.co.uk

All please note: Whilst every care is taken to prepare t