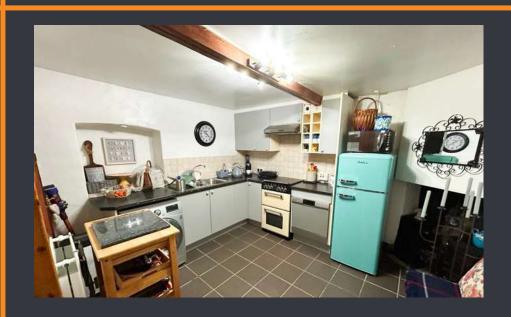

### KITCHEN/DINER 11' 1" x 9' 10" (3.40m x 3.00m)

Tiled flooring continued from lounge. The kitchen provides a range of base and eye level units with worktop over. Space and plumbing for washing machine. Fireplace. Under stair storage. Stairs rise to first floor.