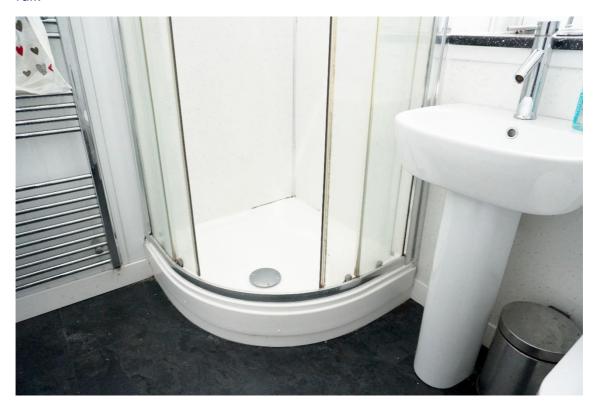

#### **Features**

Open aspect

Loft accessed within the walk-in cupboard in hallway.

Modern shower room with electric shower

UPVC double glazed windows and door

Electric panel heaters

Regular bus services close by

E.K. Business Park 14 Stroud Road East Kilbride G75 0YA

The modern shower room has a corner cubicle with electric shower and heated towel rail.

E.K. Business Park 14 Stroud Road East Kilbride G75 0YA

Ιt is decorated in neutral tones, there is ample storage, including a walk-in cupboard in the hallway allowing access to the loft which gives further storage space.