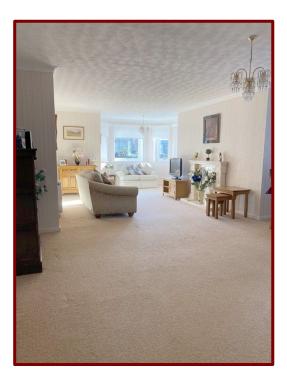

## Lounge Dining Room 8.87m x 4.07m (29ft 1" x 13ft 4")

Kitchen 2.91m x 2.63m (9ft 7" x 8ft 8")