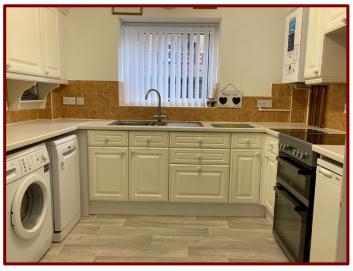

## Lounge Dining Room 8.87m x 4.07m (29ft 1" x 13ft 4")

Kitchen 2.91m x 2.63m (9ft 7" x 8ft 8")