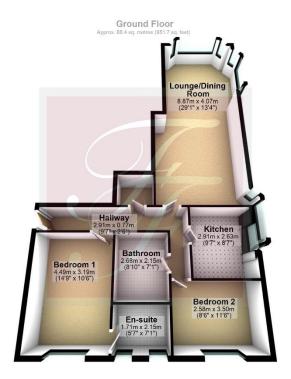

## Lounge Dining Room 8.87m x 4.07m (29ft 1" x 13ft 4")

Kitchen 2.91m x 2.63m (9ft 7" x 8ft 8")

#### Bedroom One 4.49m x 3.19m (14ft 9" x 10ft 6")

Falcon & Foxglove Estate Agents Limited, 9 Manchester Road, Burnley BB11 1HQ

Tel: 01282 416060 Email: info@falconandfoxglove.co.uk Web: www.falconandfoxglove.co.uk

En-Suite 2.15m x 1.71m (7ft 1" x 5ft 7")

Bedroom Two 3.50m x 2.80m (11ft 6" x 9ft 2")

Bathroom 2.68m x 2.14m (8ft 10" x 7ft 0")

Falcon & Foxglove Estate Agents Limited, 9 Manchester Road, Burnley BB11 1HQ

Tel: 01282 416060 Email: info@falconandfoxglove.co.uk Web: www.falconandfoxglove.co.uk

Total area: approx. 88.4 sq. metres (951.7 sq. feet)

#### Please note: Plans are to show room locations only and are not to scale