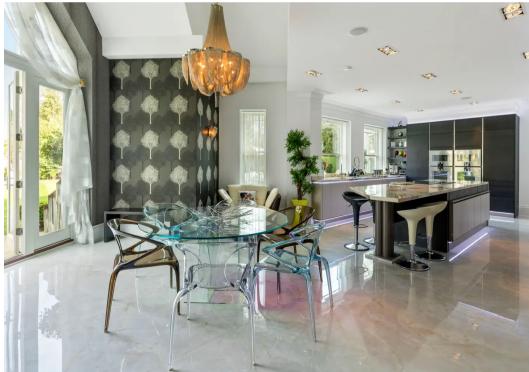

Accommodation on the ground floor includes a spacious office, stunning living room with dining area that can be open or closed off. A conservatory with retractable roof provides the perfect space to enjoy summer evenings or relax with the family for movie nights in the sound proofed cinema room. Aside to the wonderful kitchen there are cooking facilities in the utility room as well. Above the double garage there is a gym and bedroom complete with en suite and kitchenette ideal for live in staff. Over two floors there are six bedrooms and five bathrooms. The Principal suite enjoys a balcony overlooking the grounds and an impressive walk in dressing room and en suite.