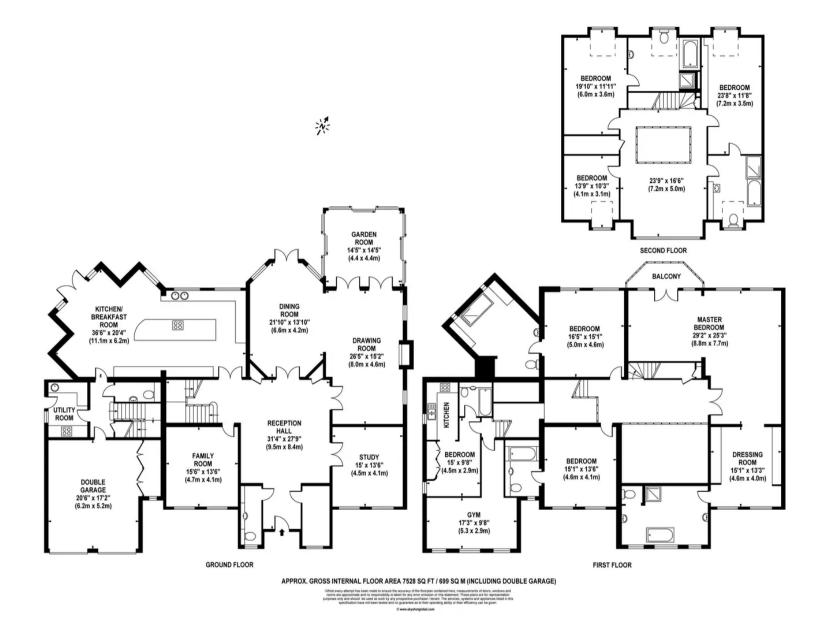

## **Brooklands Fairoak Lane**

Oxshott, Leatherhead

A magnificently unique residence extending to approximately 7,500 sq ft, which has been built to the highest specification and offered furnished with the most luxurious pieces. This beautifully designed home is complemented by an interior featuring state of the art technology.

Accommodation on the ground floor includes a spacious office, stunning living room with dining area that can be open or closed off. A conservatory with retractable roof provides the perfect space to enjoy summer evenings or relax with the family for movie nights in the sound proofed cinema room. Aside to the wonderful kitchen there are cooking facilities in the utility room as well. Above the double garage there is a gym and bedroom complete with en suite and kitchenette ideal for live in staff. Over two floors there are six bedrooms and five bathrooms. The Principal suite enjoys a balcony overlooking the grounds and an impressive walk in dressing room and en suite.