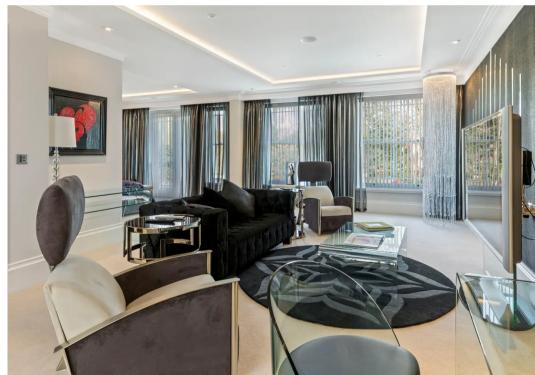

Accommodation on the ground floor includes a spacious office, stunning living room with dining area that can be open or closed off. A conservatory with retractable roof provides the perfect space to enjoy summer evenings or relax with the family for movie nights in the sound proofed cinema room. Aside to the wonderful kitchen there are cooking facilities in the utility room as well. Above the double garage there is a gym and bedroom complete with en suite and kitchenette ideal for live in staff. Over two floors there are six bedrooms and five bathrooms. The Principal suite enjoys a balcony overlooking the grounds and an impressive walk in dressing room and en suite.