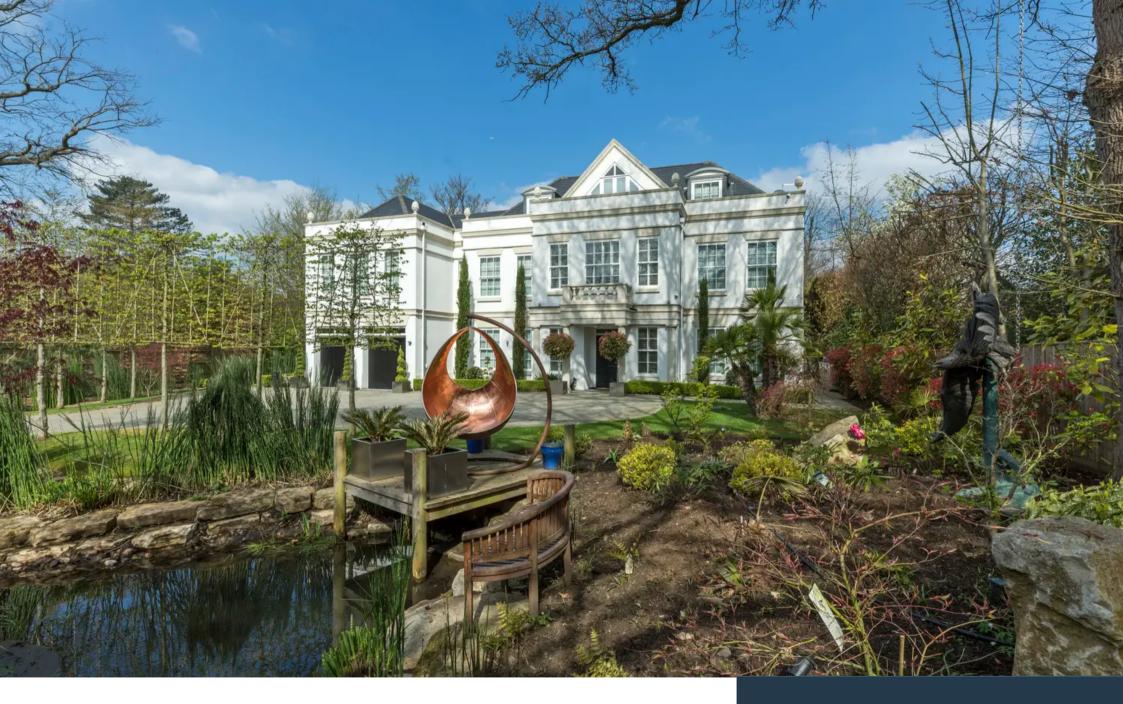

## **Brooklands Fairoak Lane**

Oxshott, Leatherhead

A magnificently unique residence extending to approximately 7,500 sq ft, which has been built to the highest specification and offered furnished with the most luxurious pieces. This beautifully designed home is complemented by an interior featuring state of the art technology.

Set within approximately 0.5 acres of landscaped gardens including sauna, swim training pool and outside kitchen, this property is a must see to appreciate the splendour and is ideally located for London commuters and the excellent local schools.