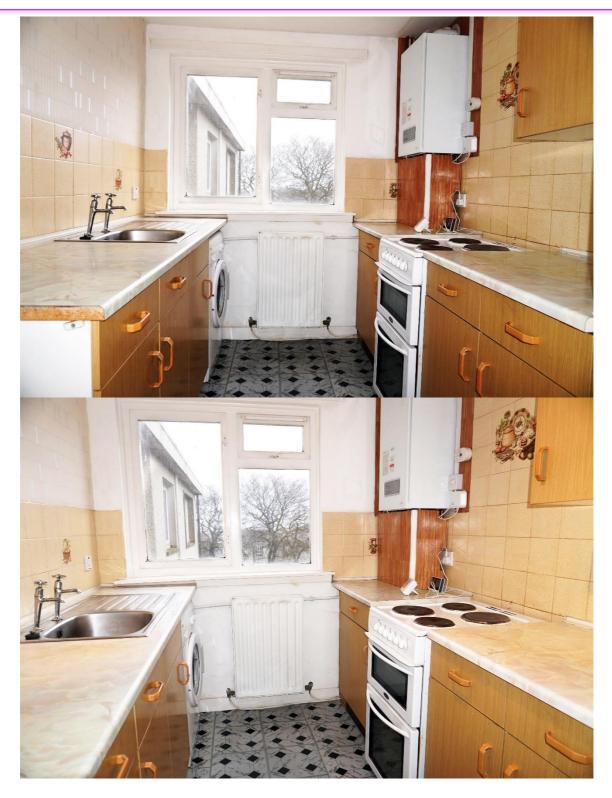

### 01355 571883

It comprises of the entrance hallway with ample storage, lounge dining room, kitchen, double bedroom with fitted wardrobe, and bathroom with electric shower over

the bath and glass screen.

#### **Measurements**

| Lounge/dining | room   | 15′9″ | x | 11′9″ |
|---------------|--------|-------|---|-------|
| Kitchen       | 9′4″ x | 7′4″  |   |       |

| Bathroom | 6′4″ x 5′5″  |
|----------|--------------|
| Bedroom  | 9′6″ x 12′8″ |