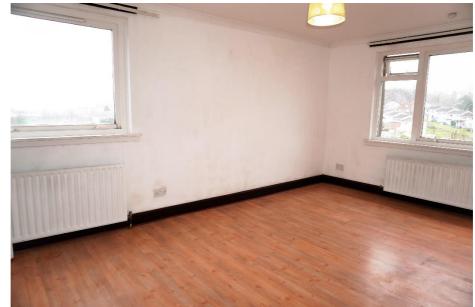

### 01355 571883

It comprises of the entrance hallway with ample storage, lounge dining room, kitchen, double bedroom with fitted wardrobe, and bathroom with electric shower over

the bath and glass screen.

#### **Measurements**

| Lounge/dining | room   | 15′9″ | x | 11′9″ |
|---------------|--------|-------|---|-------|
| Kitchen       | 9′4″ x | 7′4″  |   |       |

| Bathroom | 6′4″ x 5′5″  |
|----------|--------------|
| Bedroom  | 9′6″ x 12′8″ |