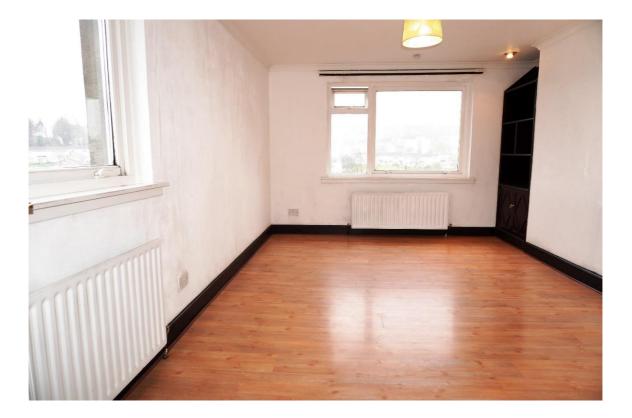

### 01355 571883

It comprises of the entrance hallway with ample storage, lounge dining room, kitchen, double bedroom with fitted wardrobe, and bathroom with electric shower over

the bath and glass screen.

#### **Measurements**

| Lounge/dining | room   | 15′9″ | x | 11′9″ |
|---------------|--------|-------|---|-------|
| Kitchen       | 9′4″ x | 7′4″  |   |       |

| Bathroom | 6′4″ x 5′5″  |
|----------|--------------|
| Bedroom  | 9′6″ x 12′8″ |