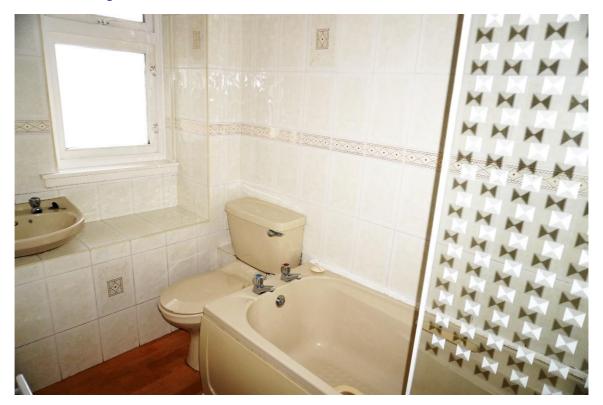

### 01355 571883

It comprises of the entrance hallway with ample storage, lounge dining room, kitchen, double bedroom with fitted wardrobe, and bathroom with electric shower over

the bath and glass screen.

#### **Measurements**

| Lounge/dining | room   | 15′9″ | x | 11′9″ |
|---------------|--------|-------|---|-------|
| Kitchen       | 9′4″ x | 7′4″  |   |       |

| Bathroom | 6′4″ x 5′5″  |
|----------|--------------|
| Bedroom  | 9′6″ x 12′8″ |