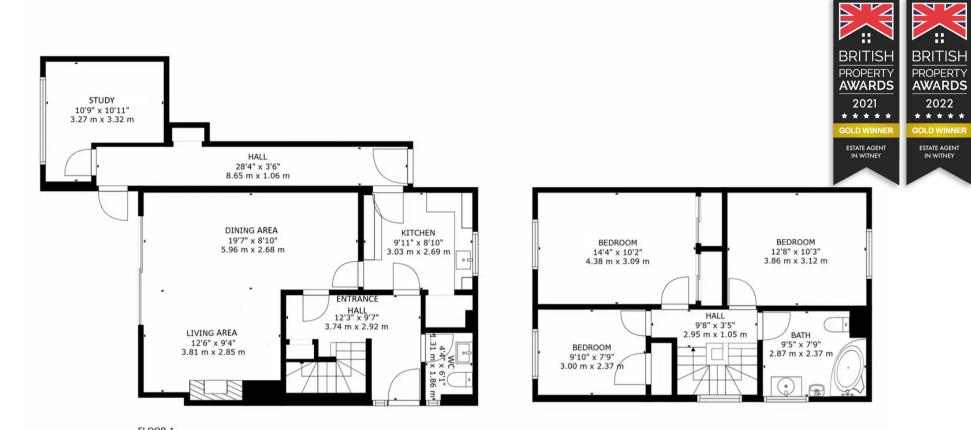

FLOOR 1

FLOOR 2

GROSS INTERNAL AREA FLOOR 1: 779 sq. ft,72 m2, FLOOR 2: 553 sq. ft,51 m2 TOTAL: 1332 sq. ft,124 m2 SIZES AND DIMENSIONS ARE APPROXIMATE, ACTUAL MAY VARY.