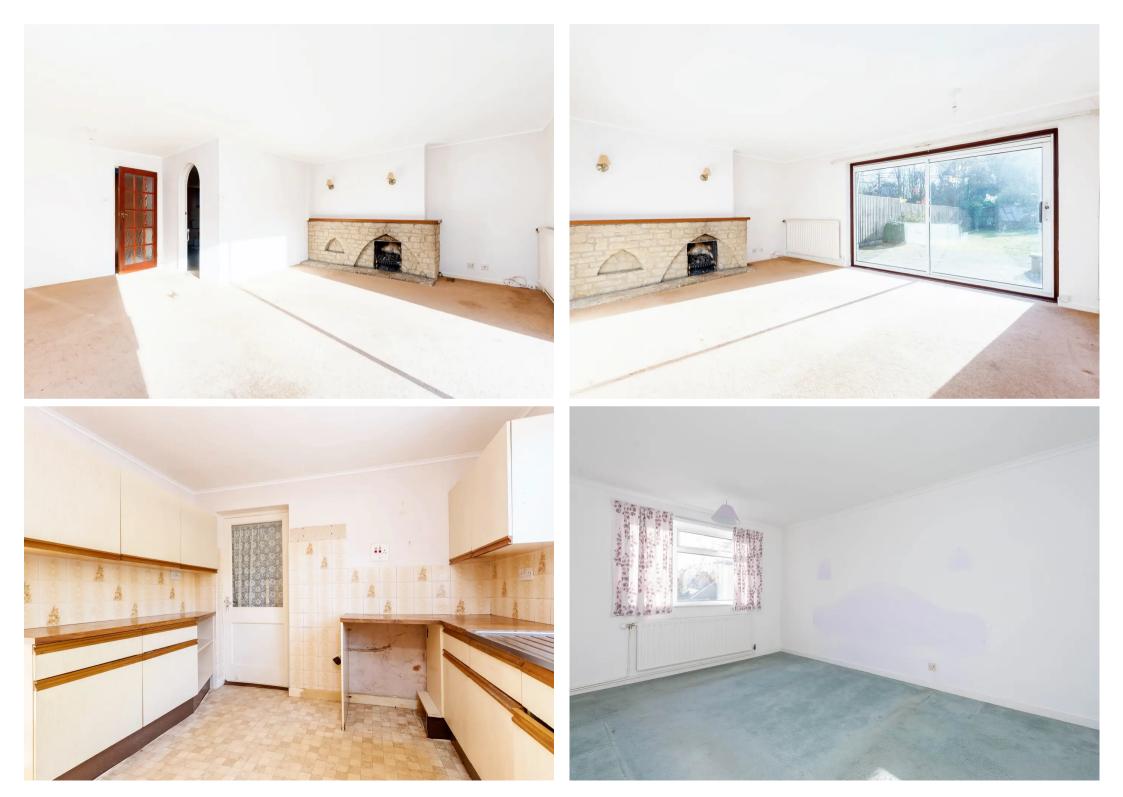

The accommodation briefly comprises entrance hall, cloakroom, an L-shaped living/dining room with patio doors opening to the garden, kitchen, side hallway accessing a useful garden room (potential study/bedroom), three first floor bedrooms and a bathroom. Gas central heating and the property offers potential to make improvements and extend, subject to obtaining the necessary consents.

> Council Tax band: E £2,639.96 EPC Energy Efficiency Rating: D

Available with no onward chain Living/dining room Kitchen Garden room (potential study/bedroom) Three Bedrooms Bathroom & cloakroom Southerly facing garden Garage & driveway