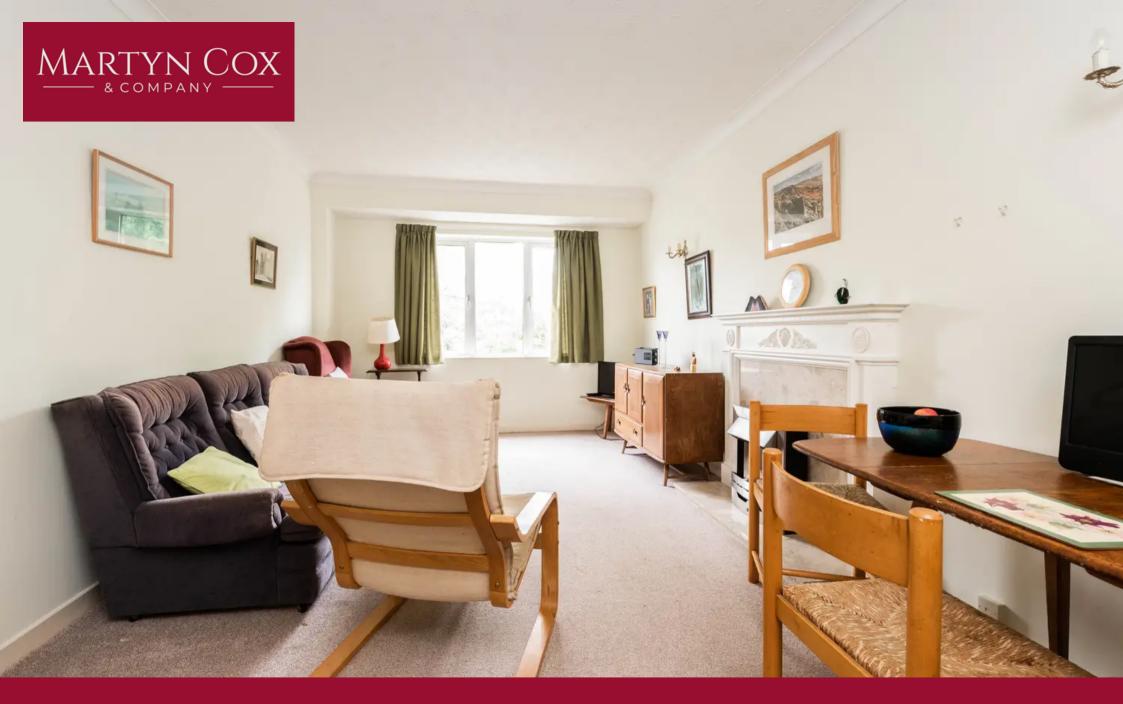

## Welcome to 46 Windrush Court...

The accommodation briefly comprises entrance hall, a living/dining room which accesses the kitchen, double bedroom with a built in wardrobe and a shower room. Electric heating and double glazing.

EPC Energy Efficiency Rating: C

Close to Town Centre

Feature Fireplace

Communal Lounge & Gardens

Lift

FLOOR 1

GROSS INTERNAL AREA FLOOR 1: 475 sq. ft,44 m2 TOTAL: 475 sq. ft,44 m2

SIZES AND DIMENSIONS ARE APPROXIMATE, ACTUAL MAY VARY.