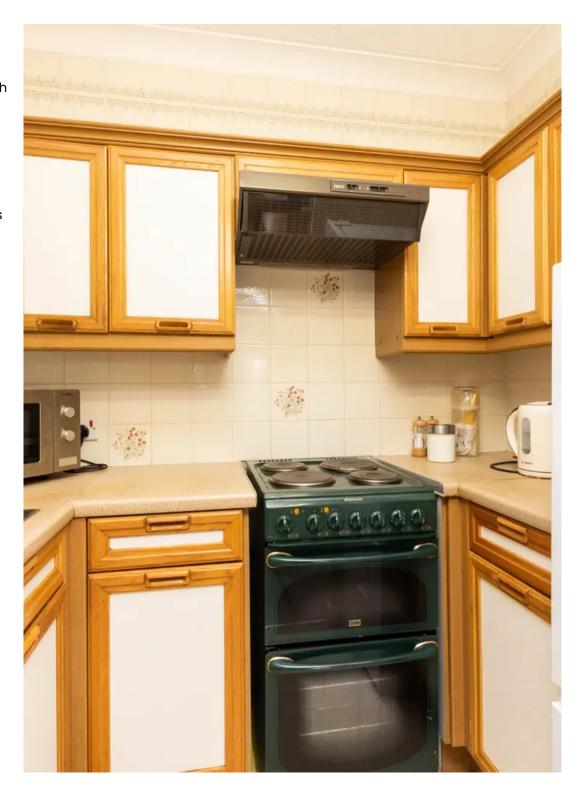

## Welcome to 46 Windrush Court...

The accommodation briefly comprises entrance hall, a living/dining room which accesses the kitchen, double bedroom with a built in wardrobe and a shower room. Electric heating and double glazing.