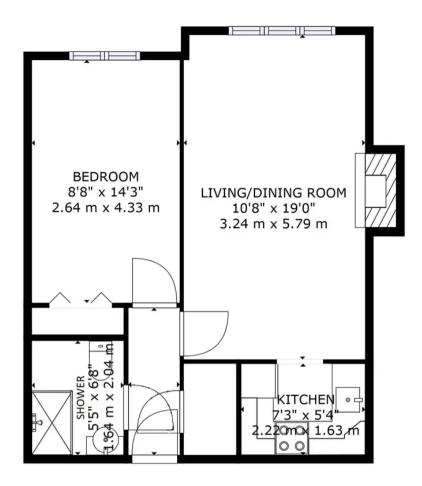

EPC Energy Efficiency Rating: C

Close to Town Centre

Feature Fireplace

Communal Lounge & Gardens

Lift

FLOOR 1

GROSS INTERNAL AREA FLOOR 1: 475 sq. ft,44 m2 TOTAL: 475 sq. ft,44 m2

SIZES AND DIMENSIONS ARE APPROXIMATE, ACTUAL MAY VARY.