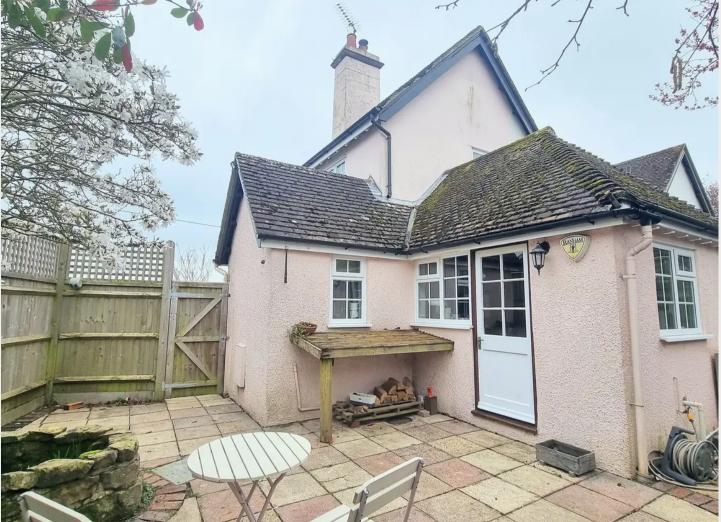

#### EPC Rating: E and Council Tax Band: E

**Benefits** include oil fired central heating (new oil cylinder August 2022), neutral decoration, new carpets and replacement windows.

Outside - Single Garage opposite with up and over red door plus 2 Allocated Parking spaces. Access into the Front / Side Gardens lawn with flower and shrub beds, mature hedging offering privacy and seclusion. Rear Garden (27' deep max x 32' wide max) laid to patio, raised flower and mature shrub borders, enclosed by timber fencing, oil cylinder, log store and boiler (2020).