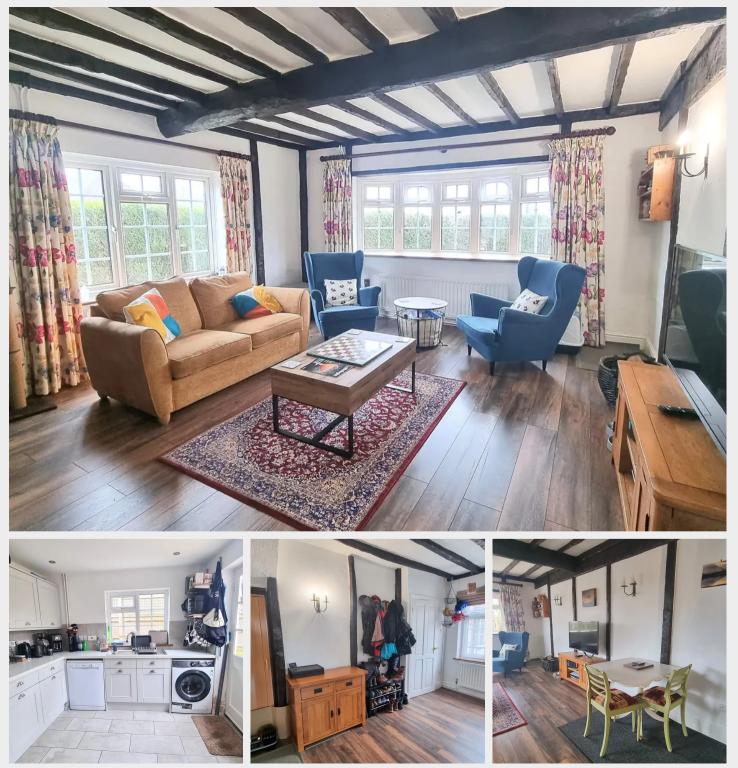

The accommodation comprises: front door into Entrance Lobby tiled floor, door to inner hall. Cloakroom/WC white suite, low level WC, wash basin, radiator and window. Inner Hall timber tread stairs to first floor, exposed wall / ceiling timbers. Dining Area shelving, exposed wall / ceiling timbers, storage cupboard, wall light. Sitting Room a lovely double aspect room, bow front window, exposed wall / ceiling timbers, feature open fireplace, oak mantle, brick surround / hearth, wall lighting, TV / Telephone points, 2 radiators and windows. Re-fitted Kitchen / Breakfast Room double aspect, work surface, sink unit, mixer tap, plumbing for washing machine and dishwasher, drawers and cupboards, space for electric cooker, extractor, part tiled walls, space for fridge/freezer, space for table, tiled flooring, downlighters, hatch to insulated roof space, phone point, windows and door to garden. First Floor Landing with new carpet, airing cupboard, hatch with ladder to roof space. Bedroom 1 A bright room with far reaching views, radiator, window, phone point. Bedroom 2 A multipurpose L-shaped room, radiator, phone point and side window. **Bathroom** white suite, roll top bath with telephone style mixer tap, modern shower unit, low level WC, bidet, vanity unit, wash basin, cupboards, radiator/towel warmer, electric heater, part tiled walls / flooring and window.