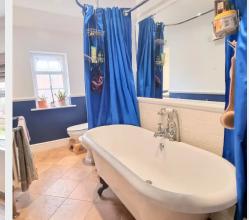

The accommodation comprises: front door into Entrance Lobby tiled floor, door to inner hall. Cloakroom/WC white suite, low level WC, wash basin, radiator and window. Inner Hall timber tread stairs to first floor, exposed wall / ceiling timbers. Dining Area shelving, exposed wall / ceiling timbers, storage cupboard, wall light. Sitting Room a lovely double aspect room, bow front window, exposed wall / ceiling timbers, feature open fireplace, oak mantle, brick surround / hearth, wall lighting, TV / Telephone points, 2 radiators and windows. Re-fitted Kitchen / Breakfast Room double aspect, work surface, sink unit, mixer tap, plumbing for washing machine and dishwasher, drawers and cupboards, space for electric cooker, extractor, part tiled walls, space for fridge/freezer, space for table, tiled flooring, downlighters, hatch to insulated roof space, phone point, windows and door to garden. First Floor Landing with new carpet, airing cupboard, hatch with ladder to roof space. Bedroom 1 A bright room with far reaching views, radiator, window, phone point. Bedroom 2 A multipurpose L-shaped room, radiator, phone point and side window. **Bathroom** white suite, roll top bath with telephone style mixer tap, modern shower unit, low level WC, bidet, vanity unit, wash basin, cupboards, radiator/towel warmer, electric heater, part tiled walls / flooring and window.