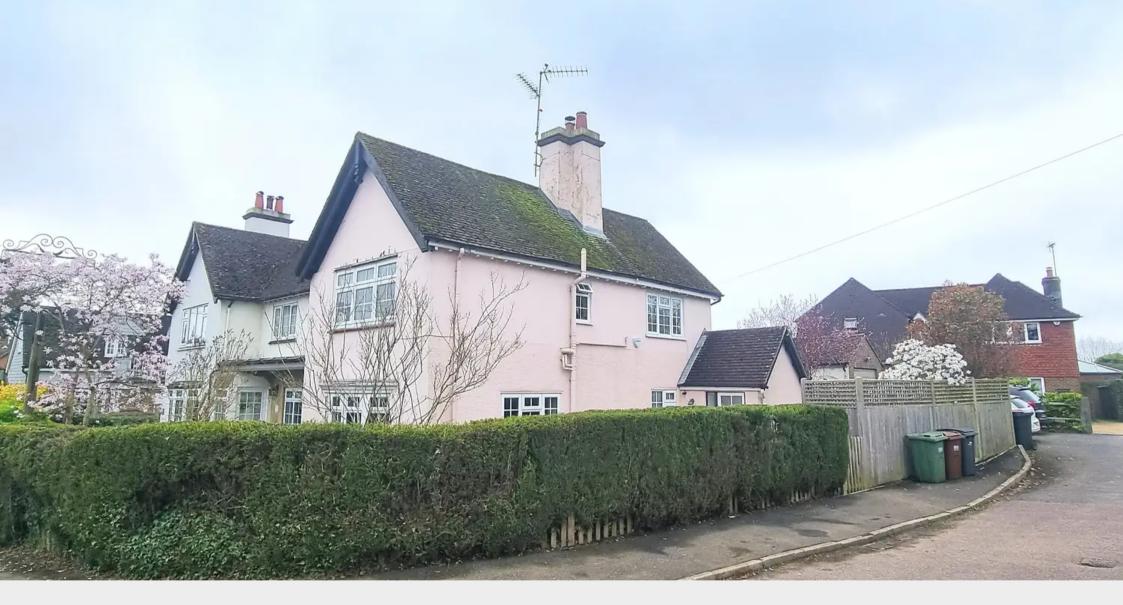

# 3 Crocodile Cottages, London Road, Danehill, RH17 7HS

Guide Price £400,000 Freehold

Mansell McTaggart Lindfield

#### **\*PLEASE WATCH VIEWING VIDEO\***

2 double bedroom charming village property which was formerly The Crocodile public house and is believed to have been converted into a terrace of only three properties in the 1970's. The cottage is situated in this popular village close to open countryside.