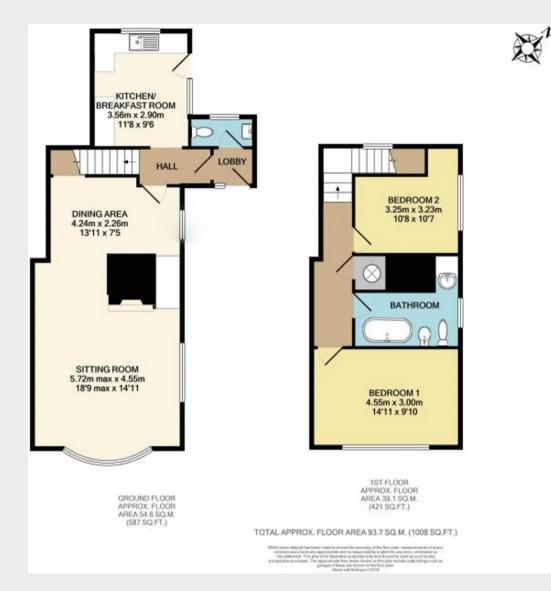

The accommodation comprises: front door into Entrance Lobby tiled floor, door to inner hall. Cloakroom/WC white suite, low level WC, wash basin, radiator and window. Inner Hall timber tread stairs to first floor, exposed wall / ceiling timbers. Dining Area shelving, exposed wall / ceiling timbers, storage cupboard, wall light. Sitting Room a lovely double aspect room, bow front window, exposed wall / ceiling timbers, feature open fireplace, oak mantle, brick surround / hearth, wall lighting, TV / Telephone points, 2 radiators and windows. Re-fitted Kitchen / Breakfast Room double aspect, work surface, sink unit, mixer tap, plumbing for washing machine and dishwasher, drawers and cupboards, space for electric cooker, extractor, part tiled walls, space for fridge/freezer, space for table, tiled flooring, downlighters, hatch to insulated roof space, phone point, windows and door to garden. First Floor Landing with new carpet, airing cupboard, hatch with ladder to roof space. Bedroom 1 A bright room with far reaching views, radiator, window, phone point. Bedroom 2 A multipurpose L-shaped room, radiator, phone point and side window. **Bathroom** white suite, roll top bath with telephone style mixer tap, modern shower unit, low level WC, bidet, vanity unit, wash basin, cupboards, radiator/towel warmer, electric heater, part tiled walls / flooring and window.