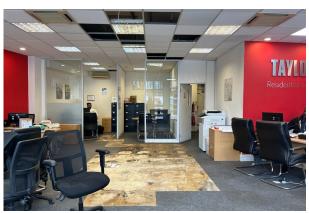

#### Description

The property comprises a double fronted ground floor retail unit situated in a prime location in Watford Town Centre. The premises benefits from an open plan layout with a glazed shopfront. Amenities include a partitioned office with fitted kitchen and toilets. Externally, there is a service road servicing the unit leading loading and unloading and car parking.