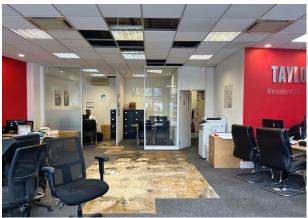

#### Description

The property comprises a double fronted ground floor retail unit situated in a prime location in Watford Town Centre. The premises benefits from an open plan layout with a glazed shopfront. Amenities include a partitioned office with fitted kitchen and toilets. Externally, there is a service road servicing the unit leading loading and unloading and car parking.