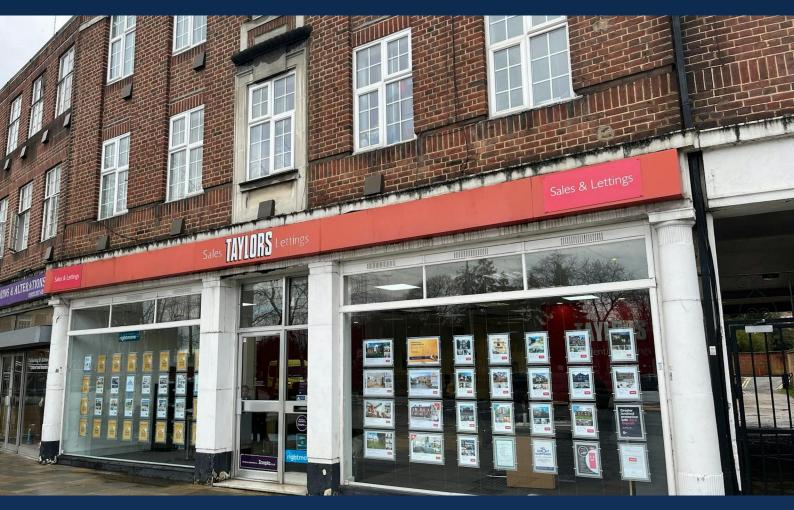

# Prominent Double Fronted Retail Unit To Let in Watford Town Centre

**1,086 sq ft** (100.89 sq m)

- Prime location fronting the A412 Rickmansworth Road
- Glazed shopfront
- Kitchen and toilet facilities
- Conveniently located 0.5 miles from Watford Junction Station & 0.7 miles from Watford Underground Station
- Nearby to a number of other High Street retailers in a busy footfall area.

#### Description

The property comprises a double fronted ground floor retail unit situated in a prime location in Watford Town Centre. The premises benefits from an open plan layout with a glazed shopfront. Amenities include a partitioned office with fitted kitchen and toilets. Externally, there is a service road servicing the unit leading loading and unloading and car parking.