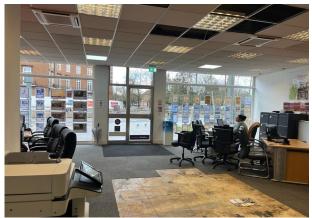

#### Description

The property comprises a double fronted ground floor retail unit situated in a prime location in Watford Town Centre. The premises benefits from an open plan layout with a glazed shopfront. Amenities include a partitioned office with fitted kitchen and toilets. Externally, there is a service road servicing the unit leading loading and unloading and car parking.