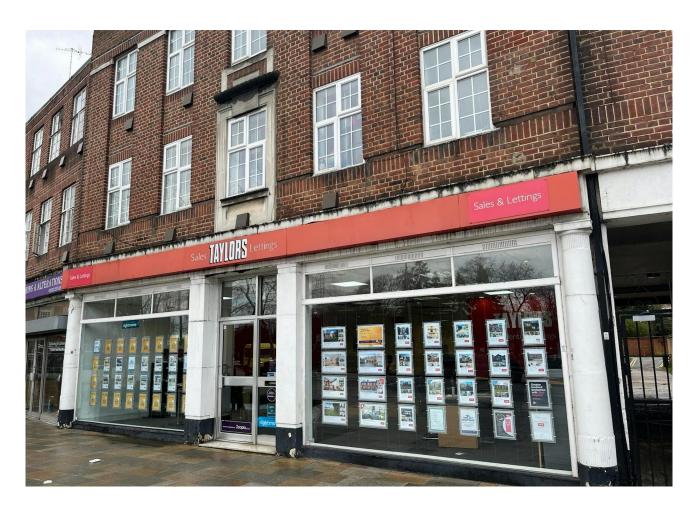

# Prominent Double Fronted Retail Unit To Let in Watford Town Centre

**1,086 sq ft** (100.89 sq m)

- Prime location fronting the A412 Rickmansworth Road
- Glazed shopfront
- Kitchen and toilet facilities
- Conveniently located 0.5 miles from Watford Junction Station & 0.7 miles from Watford Underground Station
- Nearby to a number of other High Street retailers in a busy footfall area.

#### Description

The property comprises a double fronted ground floor retail unit situated in a prime location in Watford Town Centre. The premises benefits from an open plan layout with a glazed shopfront. Amenities include a partitioned office with fitted kitchen and toilets. Externally, there is a service road servicing the unit leading loading and unloading and car parking.

#### Location

The premises are located on the west side of The Parade, Watford on the junction with Rickmansworth Road. Watford Underground Station is 0.7 miles from the property which is served by the Metropolitan Line. Watford Junction National Rail Station is 0.5 miles from the property providing links into London Euston in 23 minutes. The premises are nearby to a number of other national retailers, numerous bars and restaurants. Atria Watford shopping center is within a short walk from the property (1.0 mile).