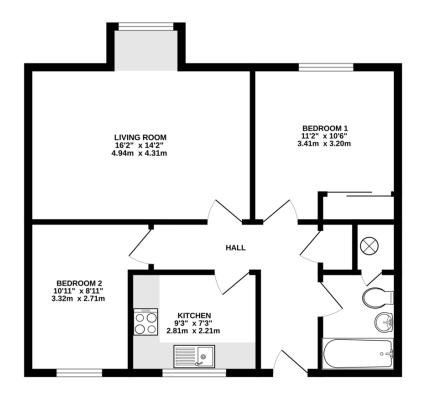

## GROUND FLOOR 605 sq.ft. (56.2 sq.m.) approx.

TOTALE.FLOOR AREA: 6655 est, (562 est, m), approx. White every withing that some make its average and average average

Andrew Pearce Property Consultants

Tel: 020 8866 9696