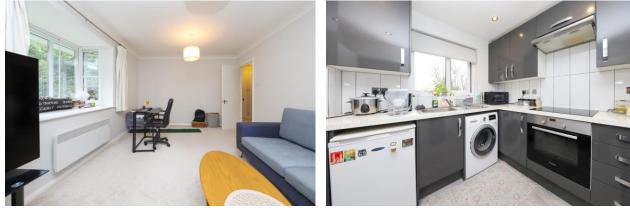

Upon entering the property there is an entrance hallway with a useful store cupboard, a generous living/dining room with bay window, a well-equipped kitchen with an integrated hob & oven, two double bedrooms and a modern, three-piece family bathroom.