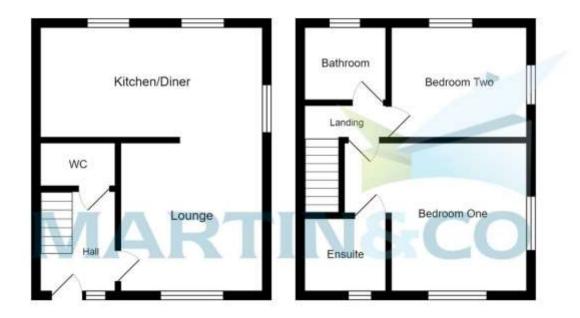

LOUNGE 12' 1" x 11' 5" (3.7m x 3.5m) Large open plane lounge with a stunning tiled flooring, light airy space with windows to the front and

KITCHEN/DINER 18' 4" x 9' 0" (5.6m x 2.75m) Beautiful modern kitchen equipped with integrated appliances and a solid wood worktop, ample space for a dining table and windows to the rear

CLOAKROOM Comprising; WC and hand wash basin

#### LANDING

BEDROOM ONE 15' 1" x 11' 5" (4.6m x 3.5m) Beautiful decorated and large master double bedroom with fitted wardrobes with windows to the side and front elevations

ENSUITE Comprising; WC, hand wash basin and shower cubicle

BEDROOM TWO 11' 1" x 9' 6" (3.4m x 2.9m) A second excellent sized double bedroom with fitted wardrobes and two windows to the rear and side providing ample natural light

BATHROOM Modern family bathroom comprising; WC, hand wash basin and shower over bath