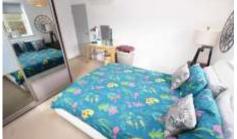

#### LANDING

BEDROOM ONE 15' 1" x 11' 5" (4.6m x 3.5m) Beautiful decorated and large master double bedroom with fitted wardrobes with windows to the side and front elevations

ENSUITE Comprising; WC, hand wash basin and shower cubicle

BEDROOM TWO 11' 1" x 9' 6" (3.4m x 2.9m) A second excellent sized double bedroom with fitted wardrobes and two windows to the rear and side providing ample natural light

BATHROOM Modern family bathroom comprising; WC, hand wash basin and shower over bath