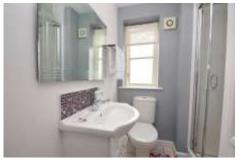

#### LANDING

BEDROOM ONE 15' 1" x 11' 5" (4.6m x 3.5m) Beautiful decorated and large master double bedroom with fitted wardrobes with windows to the side and front elevations

ENSUITE Comprising; WC, hand wash basin and shower cubicle

BEDROOM TWO 11' 1" x 9' 6" (3.4m x 2.9m) A second excellent sized double bedroom with fitted wardrobes and two windows to the rear and side providing ample natural light

BATHROOM Modern family bathroom comprising; WC, hand wash basin and shower over bath