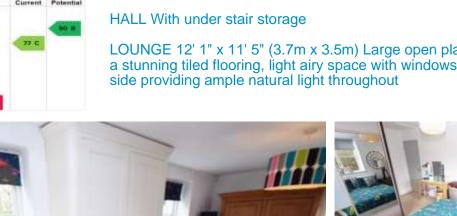

#### LANDING

BEDROOM ONE 15' 1" x 11' 5" (4.6m x 3.5m) Beautiful decorated and large master double bedroom with fitted wardrobes with windows to the side and front elevations

ENSUITE Comprising; WC, hand wash basin and shower cubicle

BEDROOM TWO 11' 1" x 9' 6" (3.4m x 2.9m) A second excellent sized double bedroom with fitted wardrobes and two windows to the rear and side providing ample natural light

BATHROOM Modern family bathroom comprising; WC, hand wash basin and shower over bath