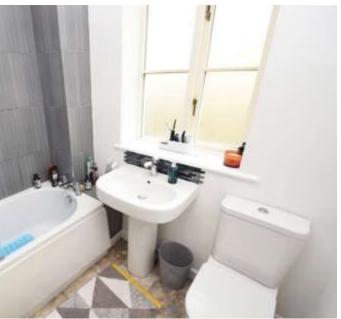

BEDROOM TWO 11' 1" x 9' 6" (3.4m x 2.9m) A second excellent sized double bedroom with fitted wardrobes and two windows to the rear and side providing ample natural light

BATHROOM Modern family bathroom comprising; WC, hand wash basin and shower over bath