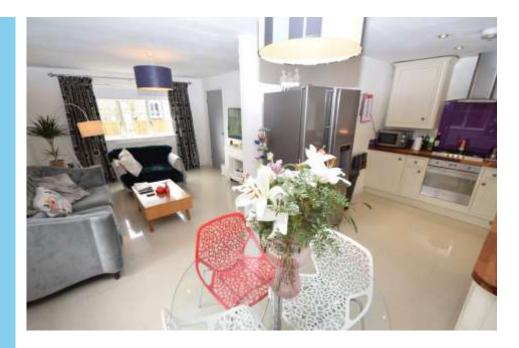

LOUNGE 12' 1" x 11' 5" (3.7m x 3.5m) Large open plane lounge with a stunning tiled flooring, light airy space with windows to the front and

KITCHEN/DINER 18' 4" x 9' 0" (5.6m x 2.75m) Beautiful modern kitchen equipped with integrated appliances and a solid wood worktop, ample space for a dining table and windows to the rear