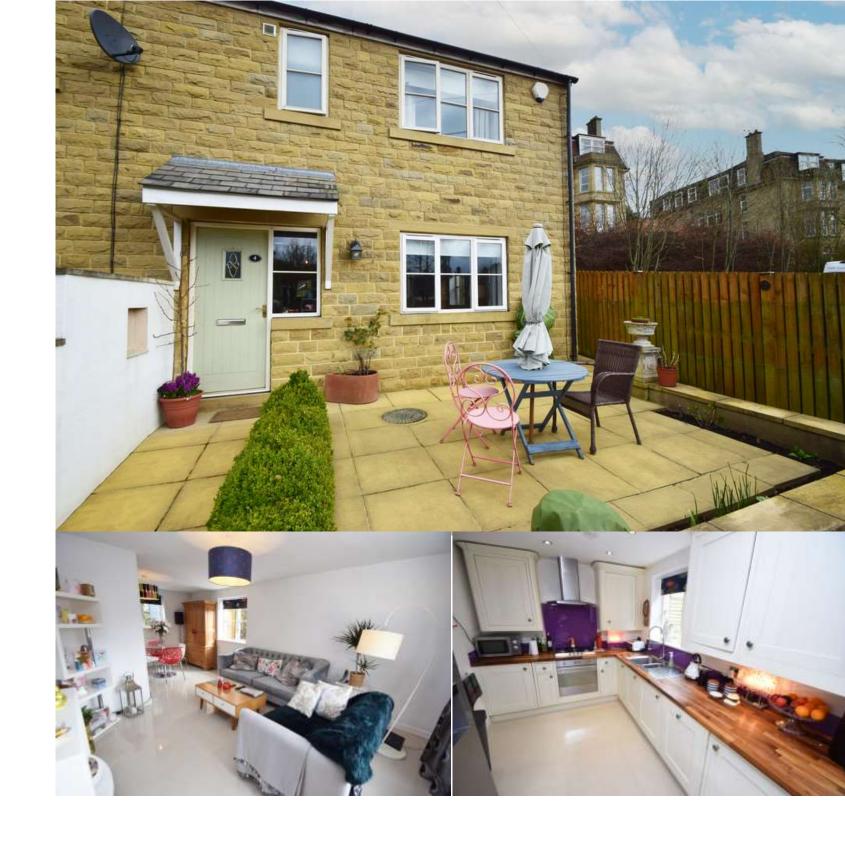

# Why you'll like it

A Stunning Two Bedroom Modern End Terrace Mews home tucked away in a desirable Lady Lane location. Benefitting from attractive low maintenance patio gardens, a very high finish throughout and off street parking. Viewing is essential!

LOUNGE 12' 1" x 11' 5" (3.7m x 3.5m) Large open plane lounge with a stunning tiled flooring, light airy space with windows to the front and

KITCHEN/DINER 18' 4" x 9' 0" (5.6m x 2.75m) Beautiful modern kitchen equipped with integrated appliances and a solid wood worktop, ample space for a dining table and windows to the rear

TO THE OUTSIDE Fantastic low maintenance patio garden to the front and a delightful patio sitting area to the rear, both of which make for wonderful relaxation and entertaining spaces. There is a designated parking space and further parking for guests to the front