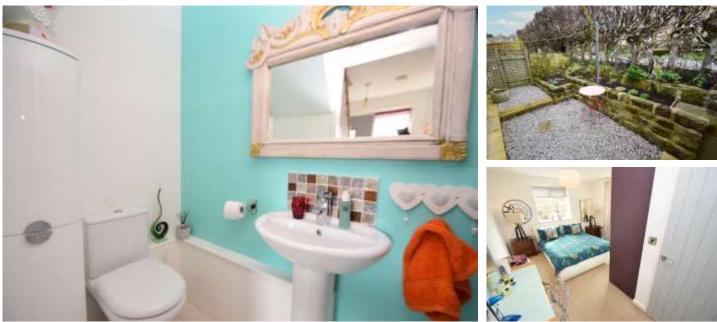

CLOAKROOM Comprising; WC and hand wash basin

#### LANDING

BEDROOM ONE 15' 1" x 11' 5" (4.6m x 3.5m) Beautiful decorated and large master double bedroom with fitted wardrobes with windows to the side and front elevations

ENSUITE Comprising; WC, hand wash basin and shower cubicle

BEDROOM TWO 11' 1" x 9' 6" (3.4m x 2.9m) A second excellent sized double bedroom with fitted wardrobes and two windows to the rear and side providing ample natural light

BATHROOM Modern family bathroom comprising; WC, hand wash basin and shower over bath

TO THE OUTSIDE Fantastic low maintenance patio garden to the front and a delightful patio sitting area to the rear, both of which make for wonderful relaxation and entertaining spaces. There is a designated parking space and further parking for guests to the front