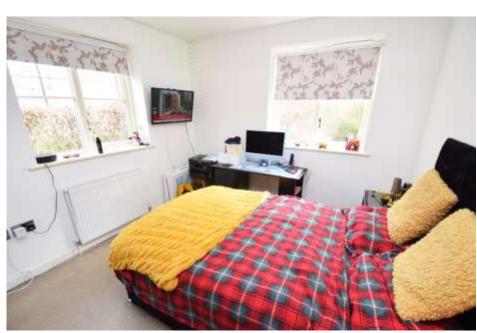

#### LANDING

BEDROOM ONE 15' 1" x 11' 5" (4.6m x 3.5m) Beautiful decorated and large master double bedroom with fitted wardrobes with windows to the side and front elevations

ENSUITE Comprising; WC, hand wash basin and shower cubicle

BEDROOM TWO 11' 1" x 9' 6" (3.4m x 2.9m) A second excellent sized double bedroom with fitted wardrobes and two windows to the rear and side providing ample natural light

BATHROOM Modern family bathroom comprising; WC, hand wash basin and shower over bath