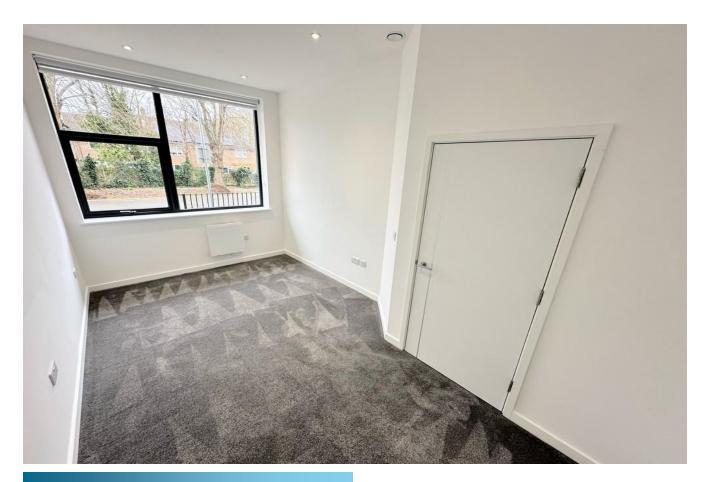

BEDROOM 16' 4" x 8' 5" (4.98m x 2.59m) Window with

Combination blinds partial or full black-out, carpet and electric radiator

BATHROOM Bath with shower over, low-level WC with soft close toilet seat, wash hand basin, thermostatic shower LED mirror with shaver socket and demister function, towel radiator and tiled floor