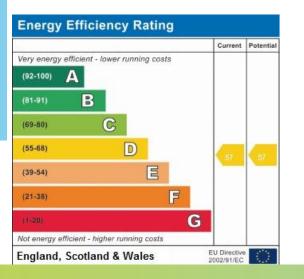

In accordance with the Tenant Fees Act applicants will months (for proof of address) and payslips be required to enter into the tenancy agreement no more than 15 days after paying the holding deposit. Failure to do so for any of the afore mentioned reasons MATERIAL INFORMATION Council Tax Band: B EPC Rating D. Minimum Tenancy Term: 12 Months may result in you losing your holding deposit. An extension to the deadline may be entered into if agreed Rent: £1020 per month. Deposit: £1176.92 in writing by all parties. Parking for 1 car Sorry not suitable for pets