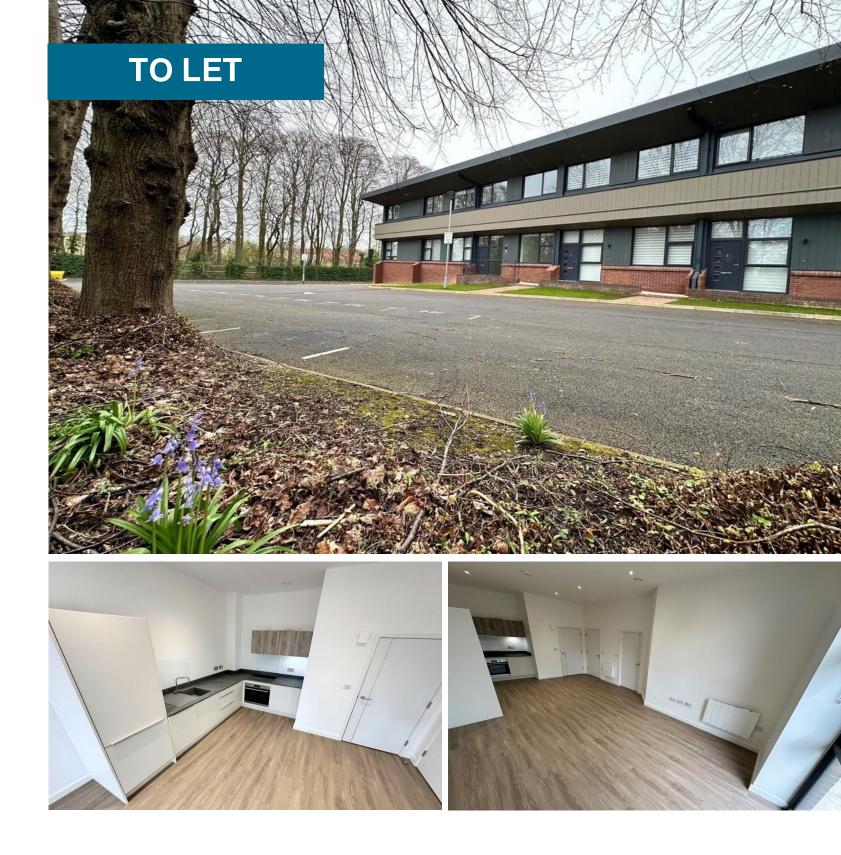

## Meadow House, Ashwood Park

Apartment, 1 bedroom, 1 bathroom

£1,020 pcm

Date available: NOW Deposit: £1,176.92 Unfurnished Council Tax band: B

- Ground Floor Apartment
- Kitchen with a Dishwasher
- Luxury Bathroom with Quality Fittings
- Communal Gardens
- Parking for 1 car

A one-bedroom ground-floor apartment that comes with high-quality appliances and fine detailing. The property has parking for 1 car. There are white goods including a dishwasher

## FRONT DOOR TO

LOUNGE/KITCHEN 12' 0" x 23' 7" (3.68m x 7.19m) Window, oak effect laminate flooring, electric radiator and utility cupboard with washer/dryer.

## **KITCHEN AREA**

A range of eye and base level storage units with rolled edge work surfaces with undercabinet lighting, integrated oven, four ring ceramic hob with extractor hood over, fridge/freezer and oak effect laminate flooring.