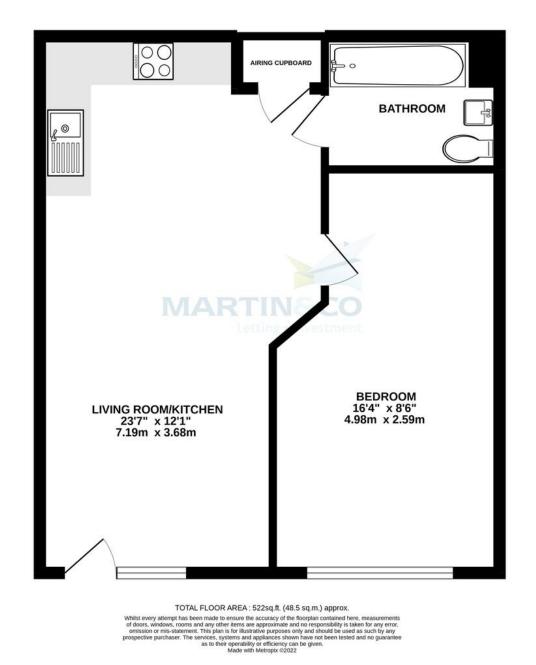

## FRONT DOOR TO

LOUNGE/KITCHEN 12' 0" x 23' 7" (3.68m x 7.19m) Window, oak effect laminate flooring, electric radiator and utility cupboard with washer/dryer.

## **KITCHEN AREA**

A range of eye and base level storage units with rolled edge work surfaces with undercabinet lighting, integrated oven, four ring ceramic hob with extractor hood over, fridge/freezer and oak effect laminate flooring.

BEDROOM 16' 4" x 8' 5" (4.98m x 2.59m) Window with

Combination blinds partial or full black-out, carpet and electric radiator

BATHROOM Bath with shower over, low-level WC with soft close toilet seat, wash hand basin, thermostatic shower LED mirror with shaver socket and demister function, towel radiator and tiled floor