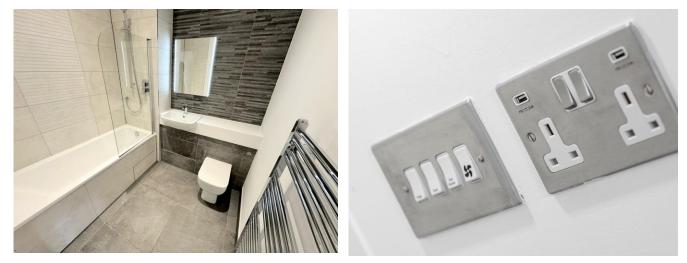

BEDROOM 16' 4" x 8' 5" (4.98m x 2.59m) Window with

Combination blinds partial or full black-out, carpet and electric radiator

BATHROOM Bath with shower over, low-level WC with soft close toilet seat, wash hand basin, thermostatic shower LED mirror with shaver socket and demister function, towel radiator and tiled floor