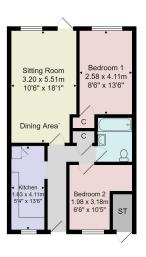

# GROUND FLOOR

### SITTING ROOM

A large reception room with window and glazed door leading to the communal garden.

#### **BEDROOM 1**

A double bedroom with fitted wardrobe.

#### **BEDROOM 2**

A further bedroom with fitted wardrobe.

#### Council Tax Band - A

Total Area: 58.1 m² ... 625 ft²

All measurements are approximate and for display purposes only.

No liability is accepted by either the agency or 6bx Property Solutions Ltd as to the exact measurements of the rooms.