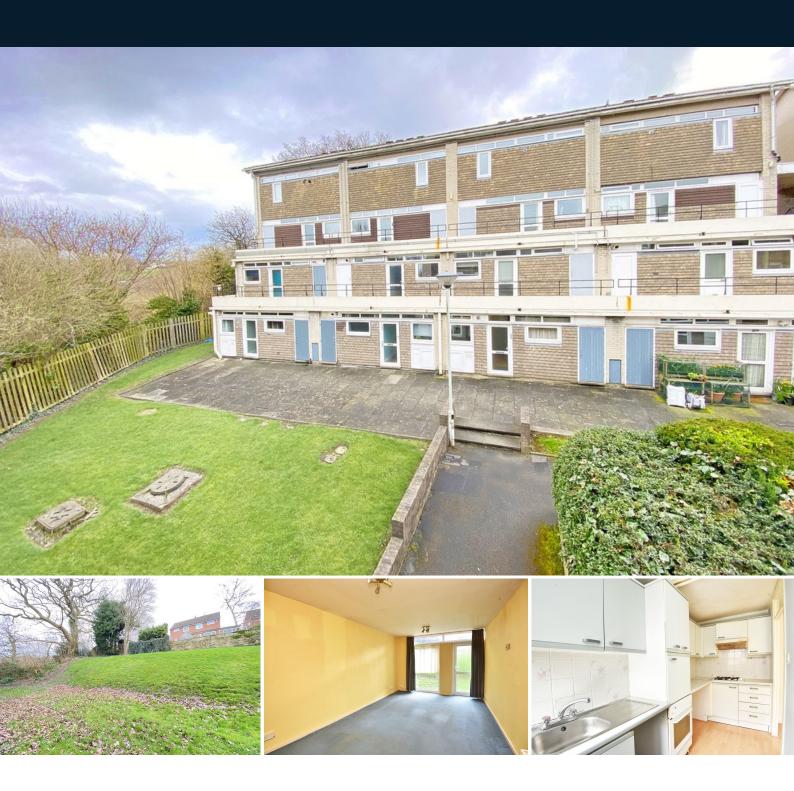

# 206 Chatsworth Grove, Harrogate, North Yorkshire, HG1 2EB

A ground-floor two-bedroom apartment now in need of full modernisation, enjoying the benefit of direct access to the communal gardens and situated in this convenient location well served by the nearby amenities of King's Road, close to a primary school and within walking distance of Harrogate town centre. The property comprises a spacious reception room, together with a separate kitchen, two bedrooms and bathroom. There is useful storage space inside and outside the property. The development stands in communal grounds and residents have use of the large residents' parking area and garden.

# GROUND FLOOR

### **KITCHEN**

With a range of fitted units with gas hob and oven.

### SITTING ROOM

A large reception room with window and glazed door leading to the communal garden.

### **OUTSIDE**

The apartment has direct access to the communal gardens and residents have use of the use of the large residents' parking area.