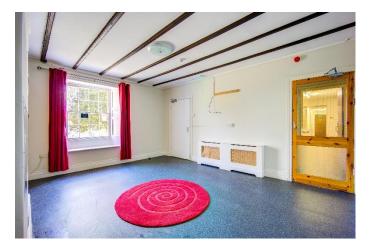

Externally the property has off street parking for several vehicles and gardens that enclose the property to the front and side, the front garden enjoys an elevated position and has a lovely view out across to Allendale town. To the far side of the property there is a garden room with patio area which would be a great area for entertaining during the summer months.