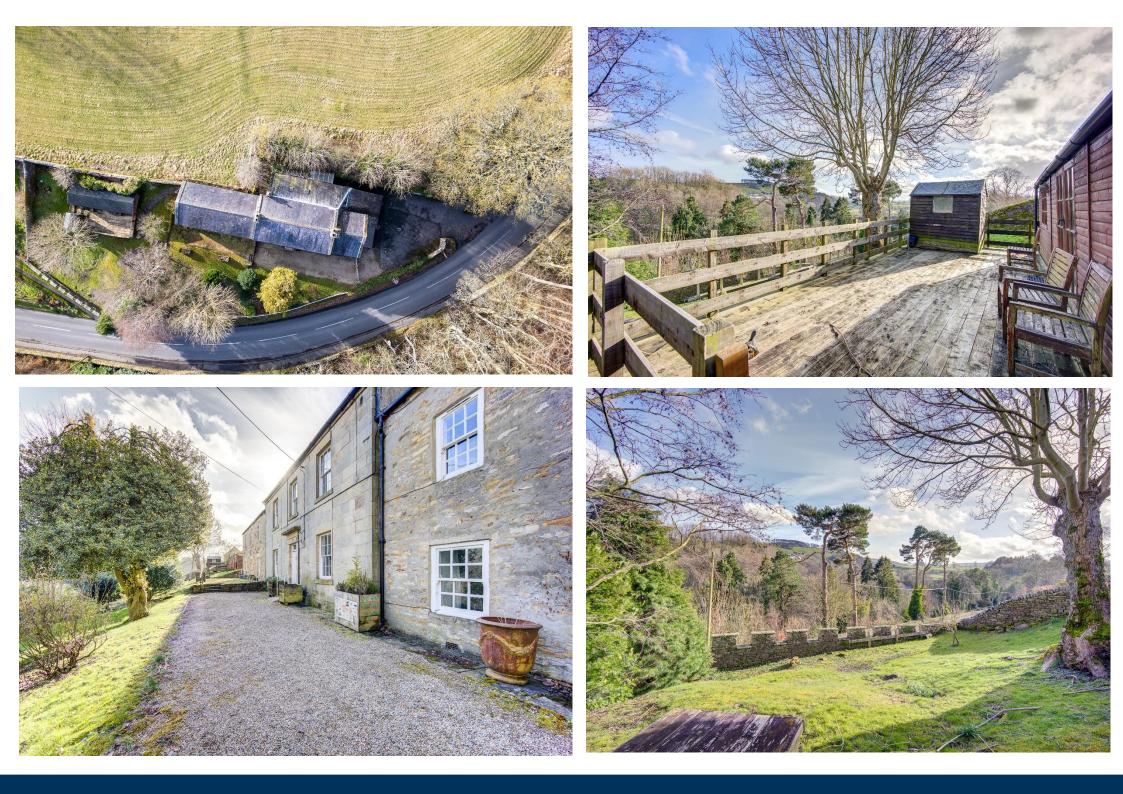

## Guide Price: £400,000

A substantial period property set in an imposing elevated position that could be reconverted back into a stunning family home.

- Rare opportunity
- Handsome exterior
- Views across the town
- Gardens
- Fantastic potential
- Parking for several cars
- Garden room
- Energy efficiency rating C

Externally the property has off street parking for several vehicles and gardens that enclose the property to the front and side, the front garden enjoys an elevated position and has a lovely view out across to Allendale town. To the far side of the property there is a garden room with patio area which would be a great area for entertaining during the summer months.

#### LOCATION

Situated on the outskirts of Allendale, the property is located near to the local shops and amenities, the GP practise, restaurants, and public houses as well as the local first and middle schools. A full range of retail and leisure facilities as well as major supermarkets available in the Market Town of Hexham about 12.4 miles away. Hexham train station offers additional public transport links, for the commuter rail services west to Carlisle and east to Newcastle Upon Tyne are regularly available in addition to the excellent road networks via the B6303 and B6295, A68 and A69 dual carriageway.