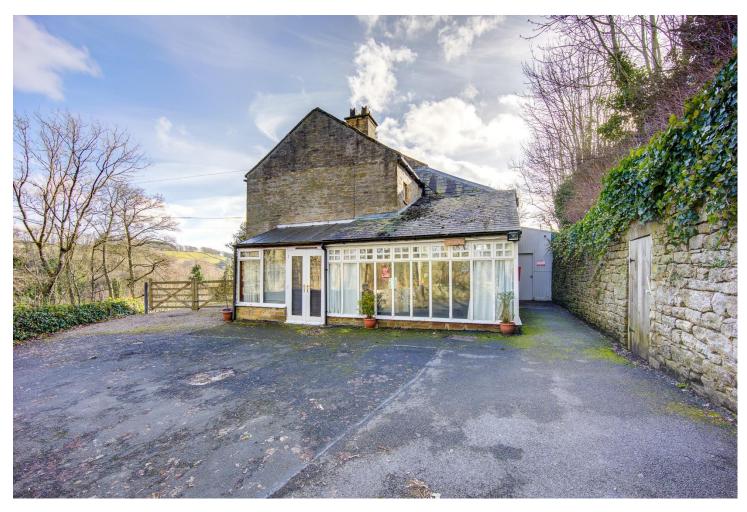

## Guide Price: £400,000

A substantial period property set in an imposing elevated position that could be reconverted back into a stunning family home.

- Rare opportunity
- Handsome exterior
- Views across the town
- Gardens
- Fantastic potential
- Parking for several cars
- Garden room
- Energy efficiency rating C

Externally the property has off street parking for several vehicles and gardens that enclose the property to the front and side, the front garden enjoys an elevated position and has a lovely view out across to Allendale town. To the far side of the property there is a garden room with patio area which would be a great area for entertaining during the summer months.

#### LOCATION

Situated on the outskirts of Allendale, the property is located near to the local shops and amenities, the GP practise, restaurants, and public houses as well as the local first and middle schools. A full range of retail and leisure facilities as well as major supermarkets available in the Market Town of Hexham about 12.4 miles away. Hexham train station offers additional public transport links, for the commuter rail services west to Carlisle and east to Newcastle Upon Tyne are regularly available in addition to the excellent road networks via the B6303 and B6295, A68 and A69 dual carriageway.