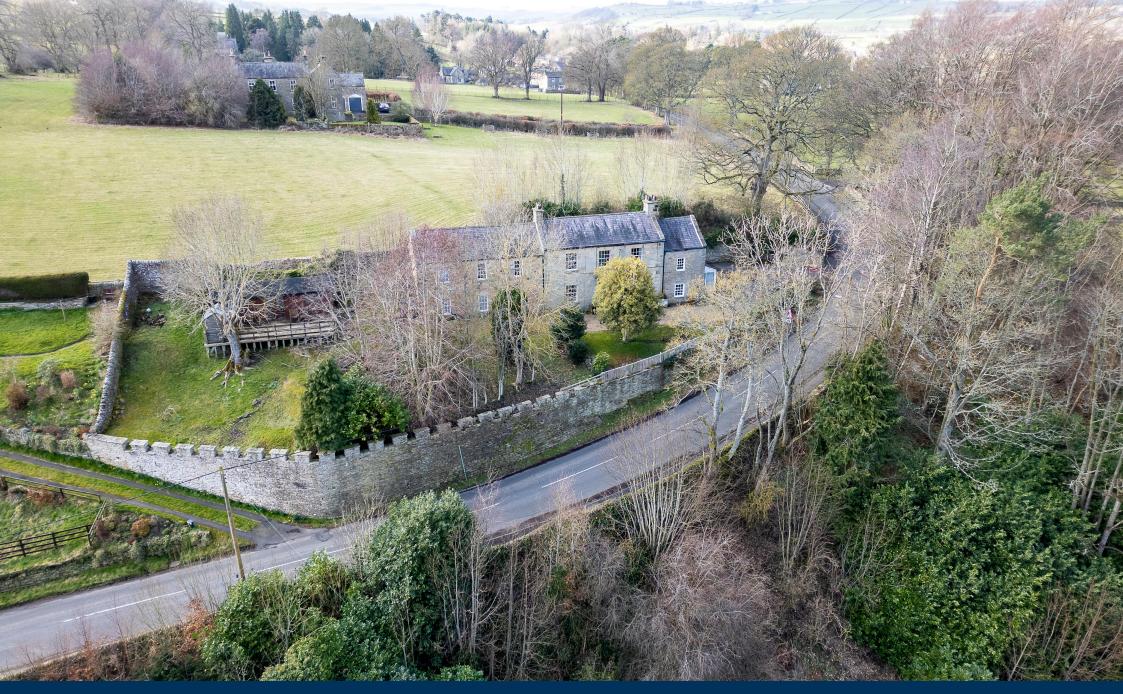

## Guide Price: £400,000

A substantial period property set in an imposing elevated position that could be reconverted back into a stunning family home.

- Rare opportunity
- Handsome exterior
- Views across the town
- Gardens
- Fantastic potential
- Parking for several cars
- Garden room
- Energy efficiency rating C

Externally the property has off street parking for several vehicles and gardens that enclose the property to the front and side, the front garden enjoys an elevated position and has a lovely view out across to Allendale town. To the far side of the property there is a garden room with patio area which would be a great area for entertaining during the summer months.