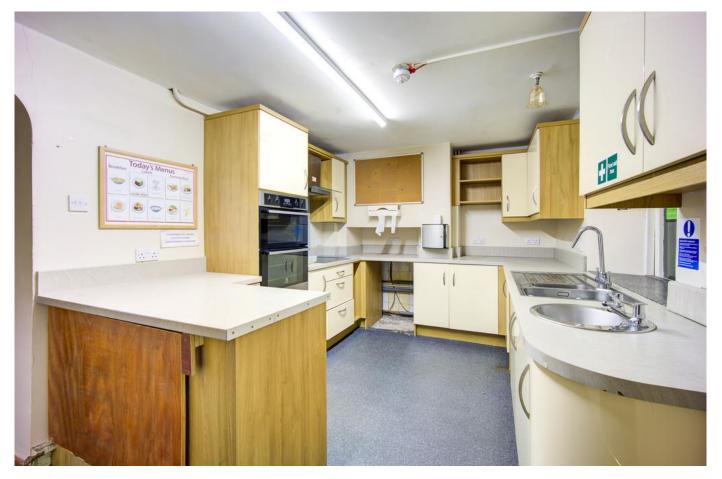

The ground floor could potentially convert back into 4 wellproportioned reception room with a separate kitchen and utility / laundry room. The extension that was built to accommodate additional bedrooms would convert into a delightful entertaining reception room with a great outlook over the garden to the front. The first floor currently has seven bedrooms and only the two bathrooms so a reconfiguration of this space again would be worth considering, creating a five bedroom property that includes en suite bedrooms and an additional family bathroom.