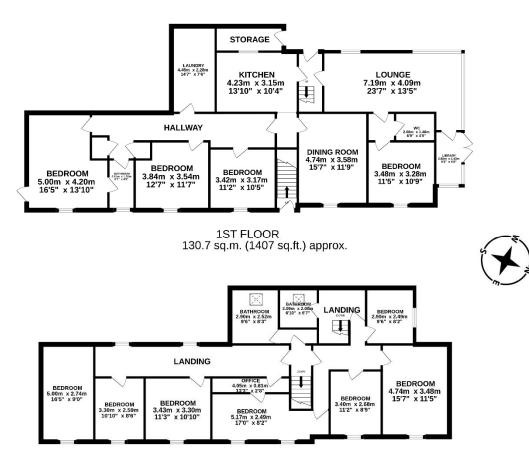

The ground floor could potentially convert back into 4 wellproportioned reception room with a separate kitchen and utility / laundry room. The extension that was built to accommodate additional bedrooms would convert into a delightful entertaining reception room with a great outlook over the garden to the front. The first floor currently has seven bedrooms and only the two bathrooms so a reconfiguration of this space again would be worth considering, creating a five bedroom property that includes en suite bedrooms and an additional family bathroom.

#### FREE MARKET APPRAISAL

We would be pleased to provide professional, unbiased advice on the current value and marketing of your existing home.

GROUND FLOOR 163.3 sq.m. (1757 sq.ft.) approx.

#### TOTAL FLOOR AREA : 294.0 sq.m. (3165 sq.ft.) approx.

Whilst every attempt has been made to ensure the accuracy of the floorplan contained here, measurements of doors, windows, rooms and any other items are approximate and no responsibility is taken for any error, omission or mis-statement. This plan is for illustrative purposes only and should be used as such by any prospective purchaser. The services, systems and appliances shown have not been tested and no guarantee as to their operability or efficiency can be given. Made with Metropix ©2024