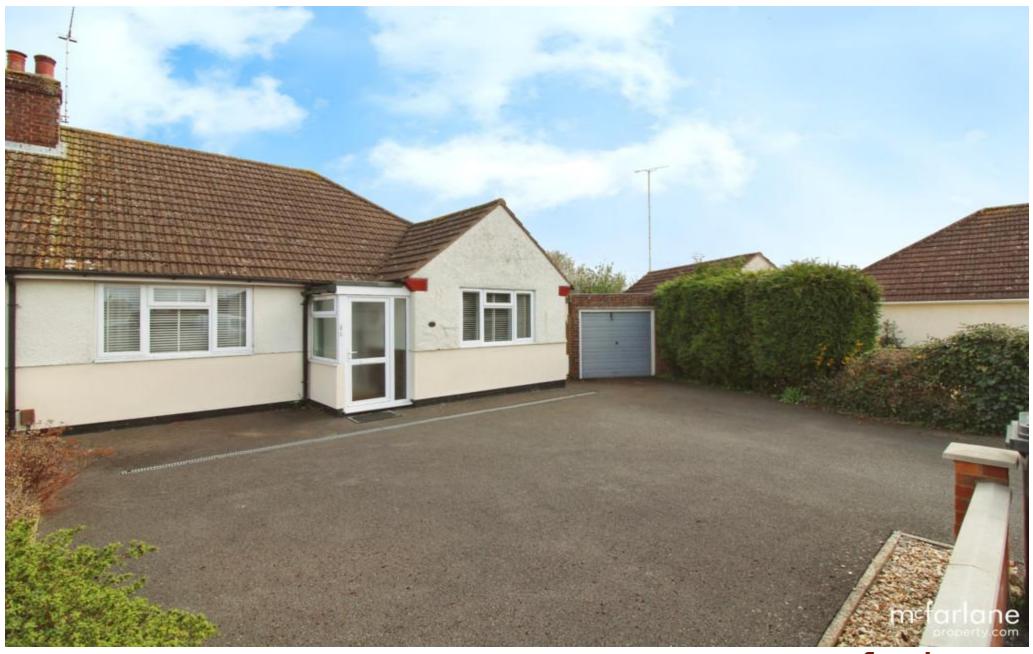

# 4 Bedroom Bungalow Swindon, Swindon East

- BUNGALOW
- SEMI-DETACHED
- FOUR DOUBLE BEDROOMS
- GARAGE
- DRIVEWAY PARKING
- OPEN PLAN
  KITCHEN/ DINING
  ROOM
- SOUGHT AFTER LOCATION
- NO ONWARD CHAIN

A well presented semidetached bungalow situated on a generous plot in this desirable area. Accommodation has been thoughtfully extended to now include sitting room, kitchen/ dining room, four double bedrooms, modern shower room, utility room and separate WC together with a generous garden, garage and driveway parking.

## Property description

McFarlane Sales and Lettings are pleased to welcome to market this beautifully appointed semidetached bungalow which certainly boasts ample living space and comfort. The property comprises, entrance hall, four double bedrooms, modern shower room, and a spacious living area including French doors which seamlessly incorporates indoor/outdoor living. Following through to the open plan kitchen/dining area, lastly a utility and cloakroom providing added convenience for everyday living. Further benefits include both garage and drive way parking as well as a well-maintained rear garden. Located in the popular area of Coleview, this property has excellent transport links to the A419 and is conveniently located within close proximity to local schools and shops including the popular Greenbridge retail park.