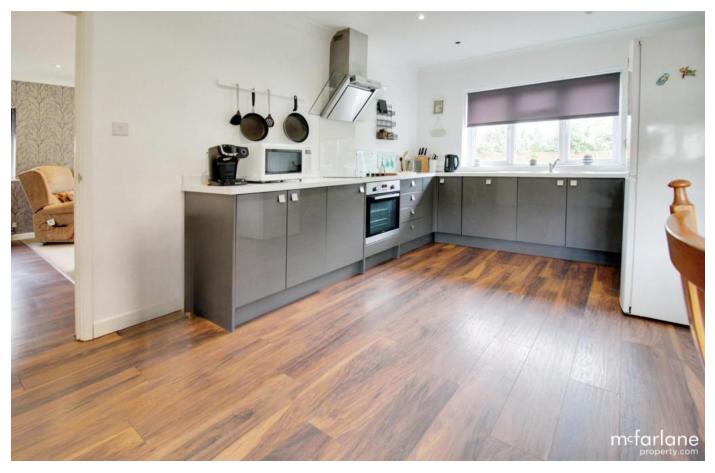

# 4 Bedroom Bungalow Swindon, Swindon East

- BUNGALOW
- SEMI-DETACHED
- FOUR DOUBLE BEDROOMS
- GARAGE
- DRIVEWAY PARKING
- OPEN PLAN
  KITCHEN/ DINING
  ROOM
- SOUGHT AFTER LOCATION
- NO ONWARD CHAIN

A well presented semidetached bungalow situated on a generous plot in this desirable area. Accommodation has been thoughtfully extended to now include sitting room, kitchen/ dining room, four double bedrooms, modern shower room, utility room and separate WC together with a generous garden, garage and driveway parking.

## Property description

McFarlane Sales and Lettings are pleased to welcome to market this beautifully appointed semidetached bungalow which certainly boasts ample living space and comfort. The property comprises, entrance hall, four double bedrooms, modern shower room, and a spacious living area including French doors which seamlessly incorporates indoor/outdoor living. Following through to the open plan kitchen/dining area, lastly a utility and cloakroom providing added convenience for everyday living. Further benefits include both garage and drive way parking as well as a well-maintained rear garden. Located in the popular area of Coleview, this property has excellent transport links to the A419 and is conveniently located within close proximity to local schools and shops including the popular Greenbridge retail park.