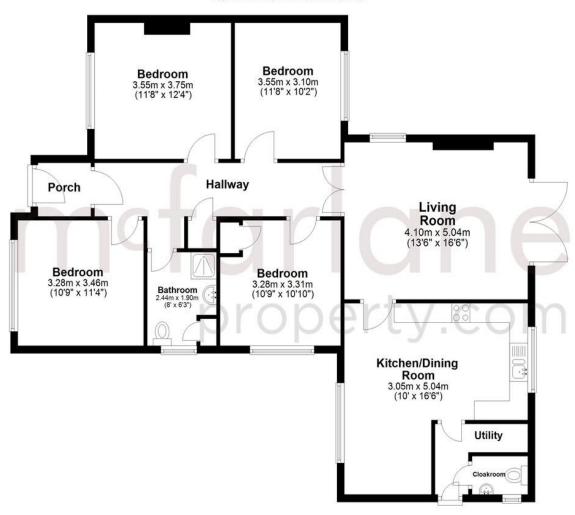

#### **Ground Floor**

Approx. 113.8 sq. metres (1224.5 sq. feet)

Total area: approx. 113.8 sq. metres (1224.5 sq. feet)

Our team are friendly, experienced and are all local. They know it better than they do their own living rooms and can help you find what you're looking for because we love where we live.