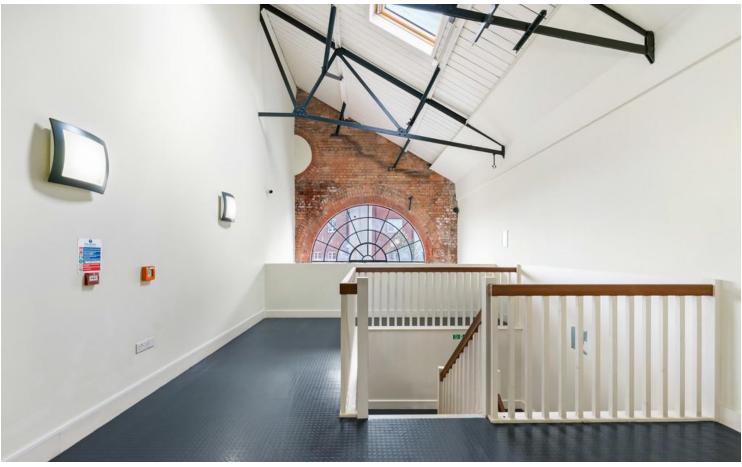

#### **ENTRANCE HALL**

Entered via front door leading from communal hallway. Exposed floorboards. Spotlights. Electric heater. Doors to all rooms.

#### OPEN PLAN LOUNGE/KITCHEN

24' 8" x 15' 10" (7.52m x 4.83m)

Bright open plan space. Exposed floorboards. Exposed brick wall with floor to ceiling window to rear aspect. Electric heater. Pendant lighting. Power points. Range of wall, base and drawer units to kitchen with worktops over incorporating stainless steel sink with drainer and mixer tap above, electric hob with oven beneath and extractor over. Integrated fridge/freezer. Spotlights. Stairs leading to mezzanine bedroom.