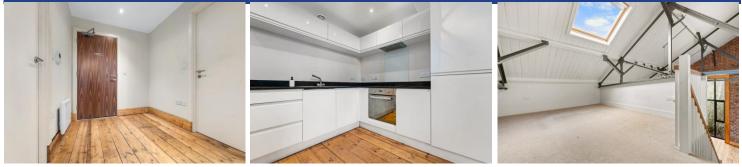

#### **ENTRANCE HALL**

Entered via front door leading from communal hallway. Exposed floorboards. Spotlights. Electric heater. Doors to all rooms.

#### OPEN PLAN LOUNGE/KITCHEN

24' 8" x 15' 10" (7.52m x 4.83m)

Bright open plan space. Exposed floorboards. Exposed brick wall with floor to ceiling window to rear aspect. Electric heater. Pendant lighting. Power points. Range of wall, base and drawer units to kitchen with worktops over incorporating stainless steel sink with drainer and mixer tap above, electric hob with oven beneath and extractor over. Integrated fridge/freezer. Spotlights. Stairs leading to mezzanine bedroom.

#### UTILITY/STORAGE

9' 1" x 4' 3" (2.78m x 1.31m)

Exposed floorboards. Wall mounted worktop with room for appliances beneath. Power points. Pendant light fitting.