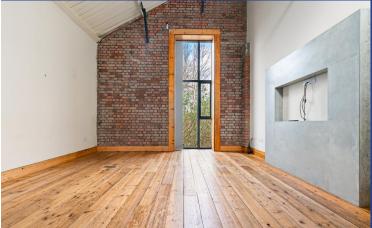

#### **BEDROOM**

15' 10" x 13' 6" (4.83m x 4.12m)

Located on the mezzanine level leading from lounge. Carpet to floor. Sky light. Pendant light fitting. Exposed beams. Electric heater. Power points.