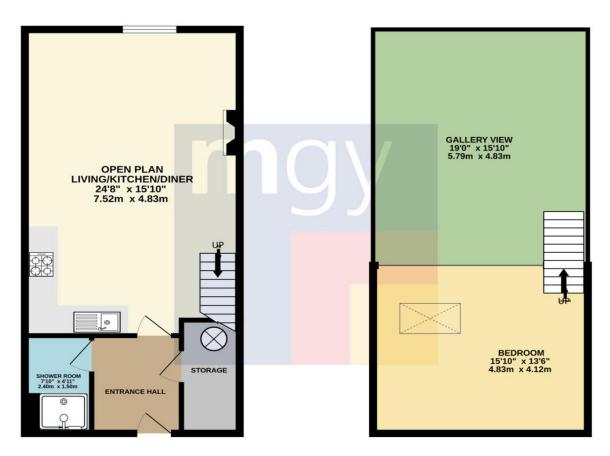

#### OPEN PLAN LOUNGE/KITCHEN

24' 8" x 15' 10" (7.52m x 4.83m)

Bright open plan space. Exposed floorboards. Exposed brick wall with floor to ceiling window to rear aspect. Electric heater. Pendant lighting. Power points. Range of wall, base and drawer units to kitchen with worktops over incorporating stainless steel sink with drainer and mixer tap above, electric hob with oven beneath and extractor over. Integrated fridge/freezer. Spotlights. Stairs leading to mezzanine bedroom.

#### **BEDROOM**

15' 10" x 13' 6" (4.83m x 4.12m)

Located on the mezzanine level leading from lounge. Carpet to floor. Sky light. Pendant light fitting. Exposed beams. Electric heater. Power points.

#### **BATHROOM**

7' 10" x 4' 11" (2.40m x 1.50m)

Laminate flooring. Partially tiled walls. Walk in shower cubicle with mains powered shower over. WC. Pedestal wash hand basin with mixer tap over. Spotlights.

#### UTILITY/STORAGE

9' 1" x 4' 3" (2.78m x 1.31m)

Exposed floorboards. Wall mounted worktop with room for appliances beneath. Power points. Pendant light fitting.

#### **ENTRANCE HALL**

Entered via front door leading from communal hallway. Exposed floorboards. Spotlights. Electric heater. Doors to all rooms.