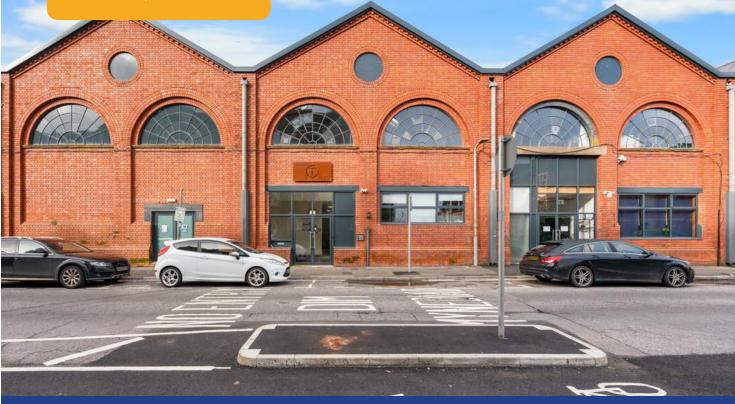

## **Property Description**

\*UNIQUE WAREHOUSE STYLE APARTMENT\* MGY are delighted to bring to market this one bedroom, warehouse style apartment with impressive mezzanine floor situated within a converted former tram depot. The accommodation briefly comprises entrance hallway, utility/storage room, open plan lounge/kitchen, and mezzanine bedroom. The property further benefits from being located just a short walk away from the City Centre and Central Railway Station, has electric heating throughout, and is chain free. \*Viewing highly recommended\*

Tenure Leasehold

Council Tax Band D

Floor Area Approx 581 sq ft

Viewing Arrangements
Strictly by appointment