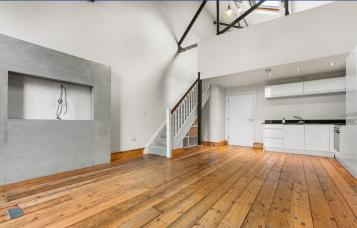

#### OPEN PLAN LOUNGE/KITCHEN

24' 8" x 15' 10" (7.52m x 4.83m)

Bright open plan space. Exposed floorboards. Exposed brick wall with floor to ceiling window to rear aspect. Electric heater. Pendant lighting. Power points. Range of wall, base and drawer units to kitchen with worktops over incorporating stainless steel sink with drainer and mixer tap above, electric hob with oven beneath and extractor over. Integrated fridge/freezer. Spotlights. Stairs leading to mezzanine bedroom.