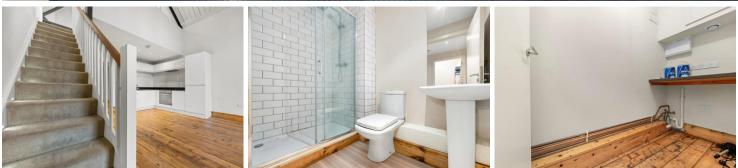

#### OPEN PLAN LOUNGE/KITCHEN

24' 8" x 15' 10" (7.52m x 4.83m)

Bright open plan space. Exposed floorboards. Exposed brick wall with floor to ceiling window to rear aspect. Electric heater. Pendant lighting. Power points. Range of wall, base and drawer units to kitchen with worktops over incorporating stainless steel sink with drainer and mixer tap above, electric hob with oven beneath and extractor over. Integrated fridge/freezer. Spotlights. Stairs leading to mezzanine bedroom.

#### **BATHROOM**

7' 10" x 4' 11" (2.40m x 1.50m)

Laminate flooring. Partially tiled walls. Walk in shower cubicle with mains powered shower over. WC. Pedestal wash hand basin with mixer tap over. Spotlights.

#### UTILITY/STORAGE

9' 1" x 4' 3" (2.78m x 1.31m)

Exposed floorboards. Wall mounted worktop with room for appliances beneath. Power points. Pendant light fitting.