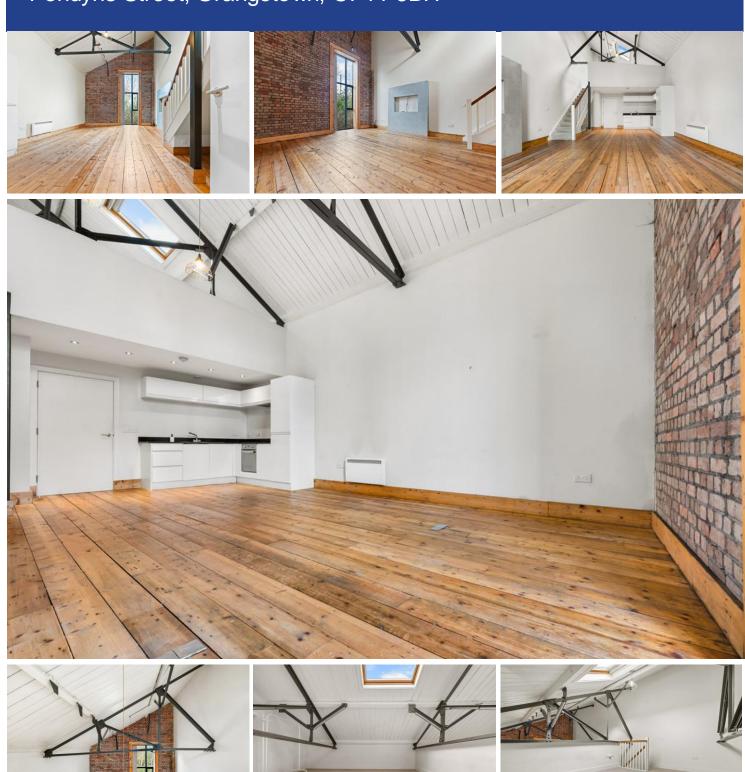

#### OPEN PLAN LOUNGE/KITCHEN

24' 8" x 15' 10" (7.52m x 4.83m)

Bright open plan space. Exposed floorboards. Exposed brick wall with floor to ceiling window to rear aspect. Electric heater. Pendant lighting. Power points. Range of wall, base and drawer units to kitchen with worktops over incorporating stainless steel sink with drainer and mixer tap above, electric hob with oven beneath and extractor over. Integrated fridge/freezer. Spotlights. Stairs leading to mezzanine bedroom.

#### **BEDROOM**

15' 10" x 13' 6" (4.83m x 4.12m)

Located on the mezzanine level leading from lounge. Carpet to floor. Sky light. Pendant light fitting. Exposed beams. Electric heater. Power points.