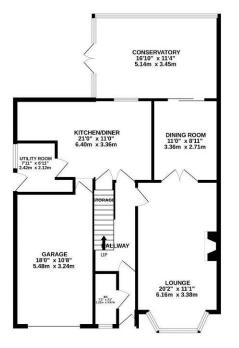

#### **Brief Description**

To the ground floor, is a nicely fitted Cloaks/WC and stairs up to the first floor, Lounge with double French doors leading through to the Dining Room which has sliding patio doors through to the Conservatory. The Dining Kitchen has an excellent range of traditional Shaker-style cabinets, integrated double oven, five-burner gas hob and extractor fan over, integrated appliances including two fridges, a freezer and a dishwasher, a serving hatch through to the Dining Room and a Utility.

Externally, the property has a gravelled and block-paved driveway with parking for two cars plus the integral Garage. To the side of the property a path leads round to the pretty rear Garden with a patio, lawn with mature borders and shrubs and a greenhouse and garden shed.

#### GROUND FLOOR 1023 sq.ft. (95.0 sq.m.) approx.

1ST FLOOR 809 sq.ft. (75.1 sq.m.) approx.

**Floor Plan** Not to Scale Please use as a guideline only