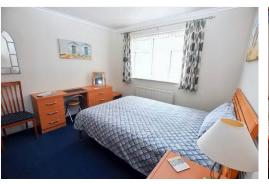

To the first floor, the Principal Bedroom has an excellent range of built-in wardrobes and drawers and a good size En Suite with both a bath and corner shower. Bedrooms Two and Three are both Double Bedrooms, with Bedroom Two having built-in wardrobes, and Bedrooms Four and Five are single Bedrooms with Bedroom Four currently being used as a Home Office. Finally, the Family Bathroom has both a bath tub and a corner shower.