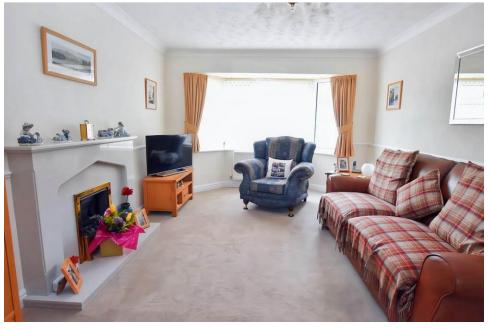

### Overview

- Five Bedroom Detached House
- Very Nicely Presented Throughout
- No Upward Chain
- Entrance Hall, Cloaks/WC
- Spacious Lounge, Dining Room, Conservatory
- Dining Kitchen, Utility
- Principal Bedroom with En Suite
- Four Further Bedrooms, Bathroom
- Mature Garden with Patio

#### **Brief Description**

To the ground floor, is a nicely fitted Cloaks/WC and stairs up to the first floor, Lounge with double French doors leading through to the Dining Room which has sliding patio doors through to the Conservatory. The Dining Kitchen has an excellent range of traditional Shaker-style cabinets, integrated double oven, five-burner gas hob and extractor fan over, integrated appliances including two fridges, a freezer and a dishwasher, a serving hatch through to the Dining Room and a Utility.