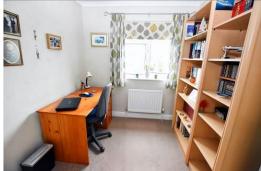

To the first floor, the Principal Bedroom has an excellent range of built-in wardrobes and drawers and a good size En Suite with both a bath and corner shower. Bedrooms Two and Three are both Double Bedrooms, with Bedroom Two having built-in wardrobes, and Bedrooms Four and Five are single Bedrooms with Bedroom Four currently being used as a Home Office. Finally, the Family Bathroom has both a bath tub and a corner shower.