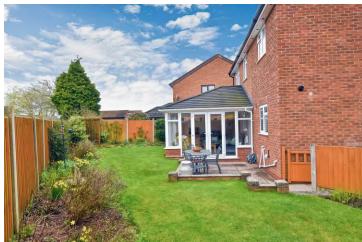

Externally, the property has a gravelled and block-paved driveway with parking for two cars plus the integral Garage. To the side of the property a path leads round to the pretty rear Garden with a patio, lawn with mature borders and shrubs and a greenhouse and garden shed.