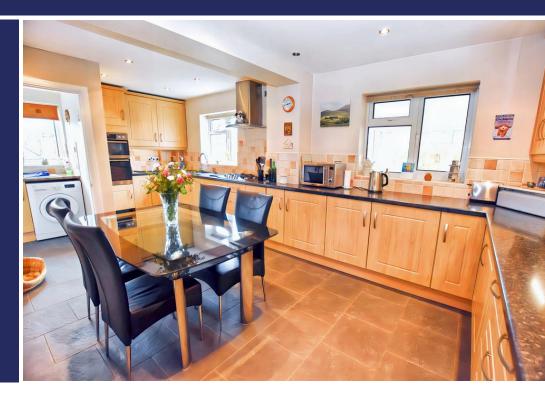

#### **Brief Description**

To the ground floor, is a nicely fitted Cloaks/WC and stairs up to the first floor, Lounge with double French doors leading through to the Dining Room which has sliding patio doors through to the Conservatory. The Dining Kitchen has an excellent range of traditional Shaker-style cabinets, integrated double oven, five-burner gas hob and extractor fan over, integrated appliances including two fridges, a freezer and a dishwasher, a serving hatch through to the Dining Room and a Utility.