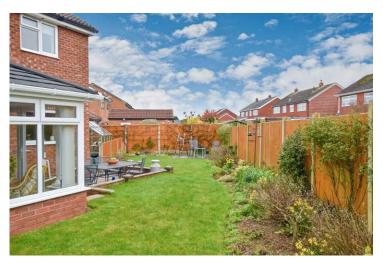

Externally, the property has a gravelled and block-paved driveway with parking for two cars plus the integral Garage. To the side of the property a path leads round to the pretty rear Garden with a patio, lawn with mature borders and shrubs and a greenhouse and garden shed.