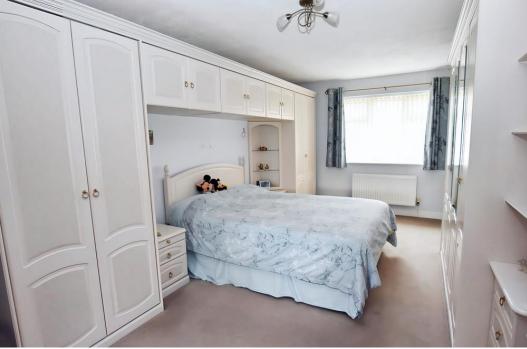

To the first floor, the Principal Bedroom has an excellent range of built-in wardrobes and drawers and a good size En Suite with both a bath and corner shower. Bedrooms Two and Three are both Double Bedrooms, with Bedroom Two having built-in wardrobes, and Bedrooms Four and Five are single Bedrooms with Bedroom Four currently being used as a Home Office. Finally, the Family Bathroom has both a bath tub and a corner shower.