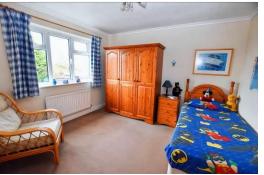

To the first floor, the Principal Bedroom has an excellent range of built-in wardrobes and drawers and a good size En Suite with both a bath and corner shower. Bedrooms Two and Three are both Double Bedrooms, with Bedroom Two having built-in wardrobes, and Bedrooms Four and Five are single Bedrooms with Bedroom Four currently being used as a Home Office. Finally, the Family Bathroom has both a bath tub and a corner shower.