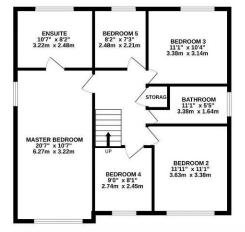

To the first floor, the Principal Bedroom has an excellent range of built-in wardrobes and drawers and a good size En Suite with both a bath and corner shower. Bedrooms Two and Three are both Double Bedrooms, with Bedroom Two having built-in wardrobes, and Bedrooms Four and Five are single Bedrooms with Bedroom Four currently being used as a Home Office. Finally, the Family Bathroom has both a bath tub and a corner shower.

#### GROUND FLOOR 1023 sq.ft. (95.0 sq.m.) approx.

1ST FLOOR 809 sq.ft. (75.1 sq.m.) approx.

**Floor Plan** Not to Scale Please use as a guideline only