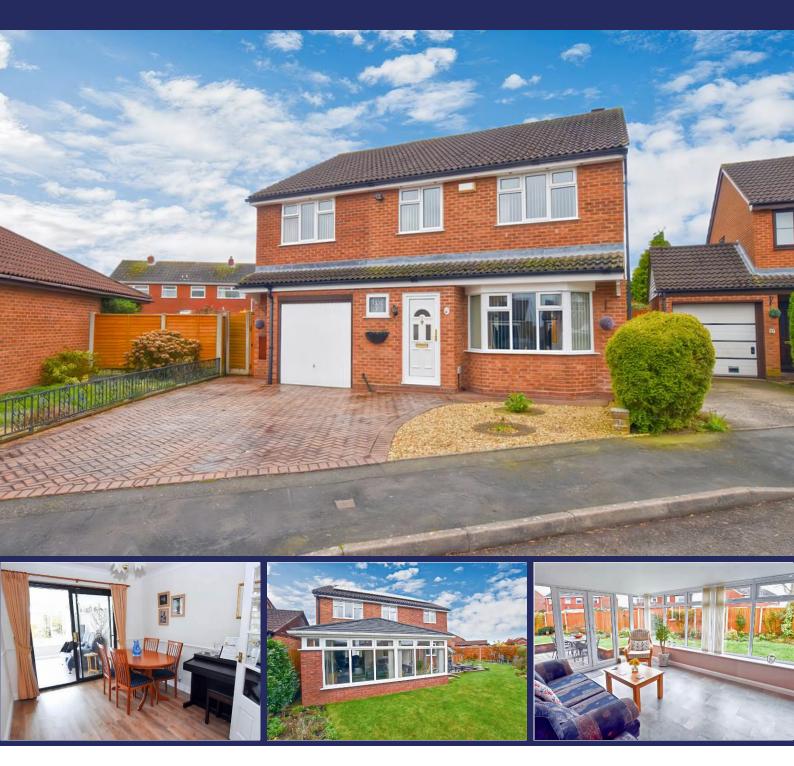

## Helping you move

**15 Parker Bowles Drive, Market Drayton, TF9 3EU** A very nicely presented Five Bedroom Detached House with spacious Living Accommodation including Lounge and separate Dining Room, Principal Bedroom with En Suite, Garden, Integrated Garage and Driveway Parking. No Upward Chain.

### Overview

- Five Bedroom Detached House
- Very Nicely Presented Throughout
- No Upward Chain
- Entrance Hall, Cloaks/WC
- Spacious Lounge, Dining Room, Conservatory
- Dining Kitchen, Utility
- Principal Bedroom with En Suite
- Four Further Bedrooms, Bathroom
- Mature Garden with Patio

#### **Brief Description**

To the ground floor, is a nicely fitted Cloaks/WC and stairs up to the first floor, Lounge with double French doors leading through to the Dining Room which has sliding patio doors through to the Conservatory. The Dining Kitchen has an excellent range of traditional Shaker-style cabinets, integrated double oven, five-burner gas hob and extractor fan over, integrated appliances including two fridges, a freezer and a dishwasher, a serving hatch through to the Dining Room and a Utility.

To the first floor, the Principal Bedroom has an excellent range of built-in wardrobes and drawers and a good size En Suite with both a bath and corner shower. Bedrooms Two and Three are both Double Bedrooms, with Bedroom Two having built-in wardrobes, and Bedrooms Four and Five are single Bedrooms with Bedroom Four currently being used as a Home Office. Finally, the Family Bathroom has both a bath tub and a corner shower.

Externally, the property has a gravelled and block-paved driveway with parking for two cars plus the integral Garage. To the side of the property a path leads round to the pretty rear Garden with a patio, lawn with mature borders and shrubs and a greenhouse and garden shed.