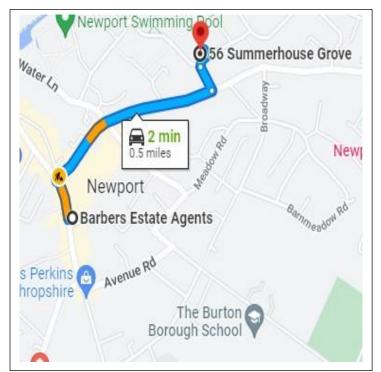

#### LOCATION

The property is just 0.5 miles from Newport's busy High Street, with its mix of shops, boutiques, cafes, pubs and a Victorian indoor market - and is within the catchment area of Newport's highly regarded Primary, High and Grammar Schools.

LOCAL AUTHORITY: Telford & Wrekin Council, Southwater One, Southwater Square, Southwater Way, Telford, TF3 4JG. Tel: 01952 380000

**DIRECTIONS:** From our office in the High Street, head north and at the mini roundabout take the second exit onto Stafford Street. Continue for approximately 0.3 miles then turn left onto Vineyard Drive, turn right onto Lapworth Way the finally turn left onto Summerhouse Grove where the property will be located on the left hand side.