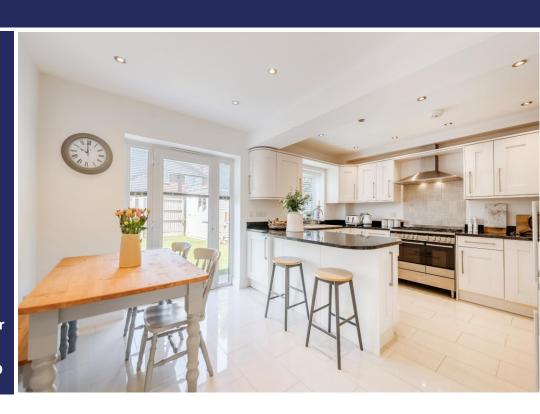

#### Overview

- A Really Lovely Modernised and Extended Detached House
- 4 Good Sized Bedrooms, En-Suite and Family Bathroom
- Very Spacious Ground Floor Accommodation
- Through Hall, Ground Floor W.C.
- Exceptional Lounge/Dining Room
- Attractive Modern Kitchen B
  Breakfast room
- Separate Office/Play Room
- Parking for 3 Cars and Lawned Rear Garden
- Council Tax Band E, EPC Rating D

#### **BRIEF DESCRIPTION**

An exceptional Detached Modernised and Extended Family Home having accommodation of: Through Entrance Hall, Ground Floor W.C, very spacious Lounge/Dining Room, Large Breakfast Kitchen, Separate Office/Play Room. The first floor comprises: Main Bedroom with Dressing Area and Large En-Suite, 3 Further Bedrooms and Bathroom, Parking to the front and Lawned Rear Garden.