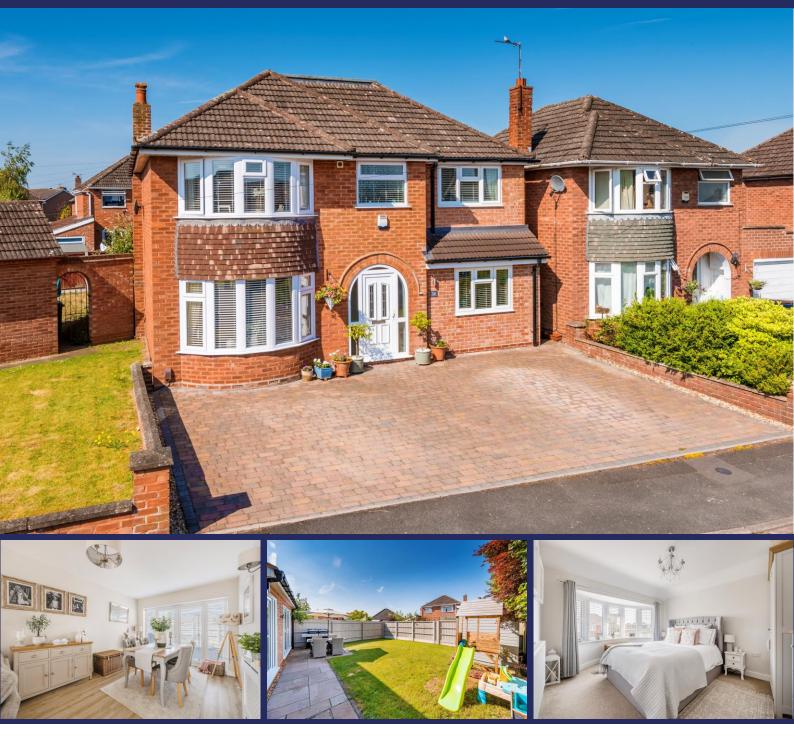

### 56 Summerhouse Grove, Newport

An exceptionally well presented modernised and extended Detached Family Home brilliantly located giving easy access to the Town Centre and offering spacious family accommodation of: 3 Double and One Single Bedroom, Large En-Suite and a Family Bathroom, Lounge/Dining Room, Kitchen Breakfast Room, Office/Playroom, Parking for 3 Cars and Lawned Rear Garden.

#### Overview

- A Really Lovely Modernised and Extended Detached House
- 4 Good Sized Bedrooms, En-Suite and Family Bathroom
- Very Spacious Ground Floor Accommodation
- Through Hall, Ground Floor W.C.
- Exceptional Lounge/Dining Room
- Attractive Modern Kitchen B
  Breakfast room
- Separate Office/Play Room
- Parking for 3 Cars and Lawned Rear Garden
- Council Tax Band E, EPC Rating D

#### **BRIEF DESCRIPTION**

An exceptional Detached Modernised and Extended Family Home having accommodation of: Through Entrance Hall, Ground Floor W.C, very spacious Lounge/Dining Room, Large Breakfast Kitchen, Separate Office/Play Room. The first floor comprises: Main Bedroom with Dressing Area and Large En-Suite, 3 Further Bedrooms and Bathroom, Parking to the front and Lawned Rear Garden.