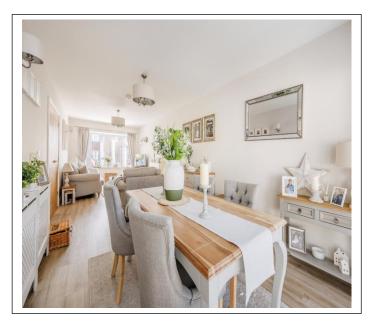

#### Overview

- A Really Lovely Modernised and Extended Detached House
- 4 Good Sized Bedrooms, En-Suite and Family Bathroom
- Very Spacious Ground Floor Accommodation
- Through Hall, Ground Floor W.C.
- Exceptional Lounge/Dining Room
- Attractive Modern Kitchen B
  Breakfast room
- Separate Office/Play Room
- Parking for 3 Cars and Lawned Rear Garden
- Council Tax Band E, EPC Rating D

#### **BRIEF DESCRIPTION**

An exceptional Detached Modernised and Extended Family Home having accommodation of: Through Entrance Hall, Ground Floor W.C, very spacious Lounge/Dining Room, Large Breakfast Kitchen, Separate Office/Play Room. The first floor comprises: Main Bedroom with Dressing Area and Large En-Suite, 3 Further Bedrooms and Bathroom, Parking to the front and Lawned Rear Garden.