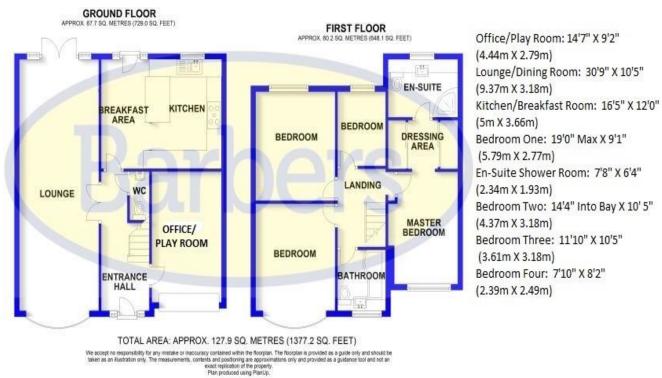

#### Overview

- A Really Lovely Modernised and Extended Detached House
- 4 Good Sized Bedrooms, En-Suite and Family Bathroom
- Very Spacious Ground Floor Accommodation
- Through Hall, Ground Floor W.C.
- Exceptional Lounge/Dining Room
- Attractive Modern Kitchen B
  Breakfast room
- Separate Office/Play Room
- Parking for 3 Cars and Lawned Rear Garden
- Council Tax Band E, EPC Rating D

#### **BRIEF DESCRIPTION**

An exceptional Detached Modernised and Extended Family Home having accommodation of: Through Entrance Hall, Ground Floor W.C, very spacious Lounge/Dining Room, Large Breakfast Kitchen, Separate Office/Play Room. The first floor comprises: Main Bedroom with Dressing Area and Large En-Suite, 3 Further Bedrooms and Bathroom, Parking to the front and Lawned Rear Garden.