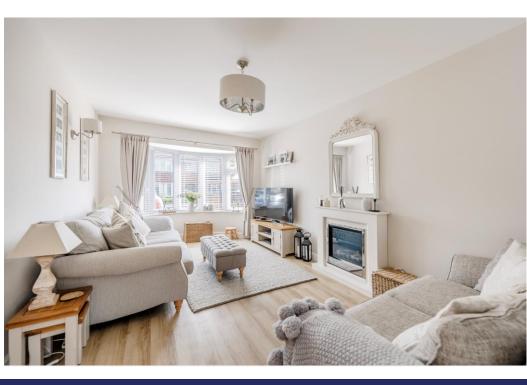

#### Overview

- A Really Lovely Modernised and Extended Detached House
- 4 Good Sized Bedrooms, En-Suite and Family Bathroom
- Very Spacious Ground Floor Accommodation
- Through Hall, Ground Floor W.C.
- Exceptional Lounge/Dining Room
- Attractive Modern Kitchen B
  Breakfast room
- Separate Office/Play Room
- Parking for 3 Cars and Lawned Rear Garden
- Council Tax Band E, EPC Rating D

#### **BRIEF DESCRIPTION**

An exceptional Detached Modernised and Extended Family Home having accommodation of: Through Entrance Hall, Ground Floor W.C, very spacious Lounge/Dining Room, Large Breakfast Kitchen, Separate Office/Play Room. The first floor comprises: Main Bedroom with Dressing Area and Large En-Suite, 3 Further Bedrooms and Bathroom, Parking to the front and Lawned Rear Garden.