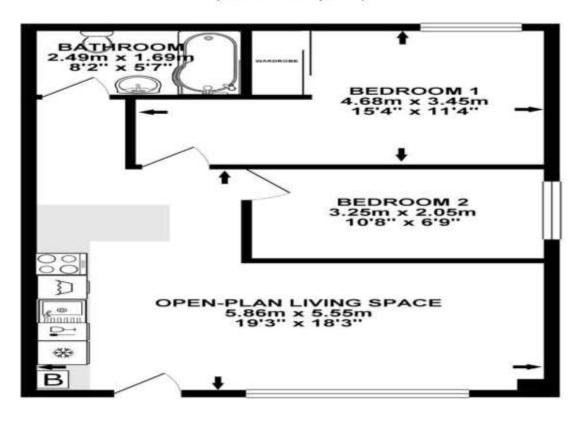

# GROUND FLOOR 53.41 sq. m. (574.94 sq. ft.)

#### TOTAL FLOOR AREA | 53.41 sq. m. ( 574.94 sq. ft. ) approx.

Writing every attempt than beautitioned to execute this eccupacity of the despetable performance trade, executed of development of the executed the executed of the executed the executed of t

SKETCH PLAN FOR ILLUSTRATIVE PURPOSES ONLY. All measurements and sizes and locations of walls, doors, window fittings and appliances are shown conventionally and are approximate only and cannot be regarded as being a representation either by the Seller or his Agent. We hope that these plans will assist you by providing you with a general impression of the layout of the accommodation. The plans are not to scale nor accurate in detail. © Unauthorised reproduction prohibited.