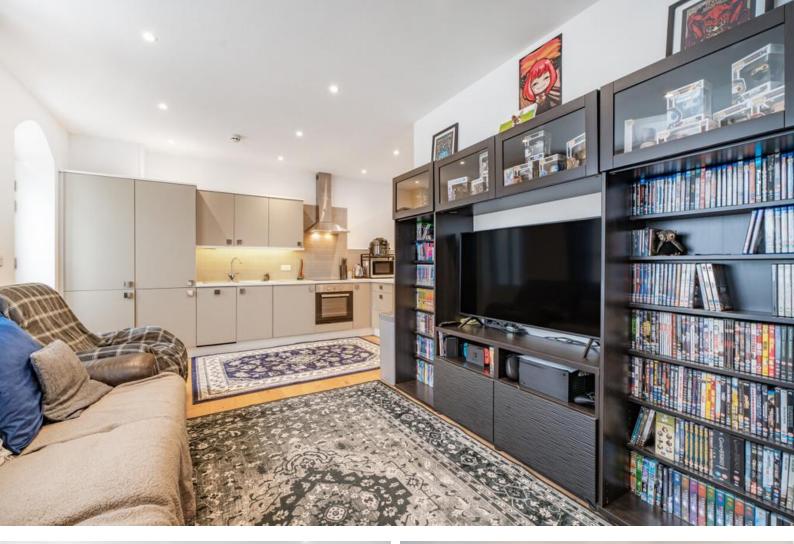

Kitchen - The modern kitchen is designed to maximise cupboard and worktop space with space for own appliances for fridge freezer, washer/dryer and dishwasher, brushed stainless steel single oven and 4 ring induction hob finished with a full-height tiled splash back. Other features such as the sink, taps and the extractor hood are brushed stainless steel adding to the contemporary design.

Internal finishes - The impressive living spaces are open plan, finished with engineered wood flooring in the living area and kitchen area, bathroom areas have vinyl, with underfloor heating throughout the property. Oak doors with panel detail will be used throughout alongside stainless-steel ironmongery.