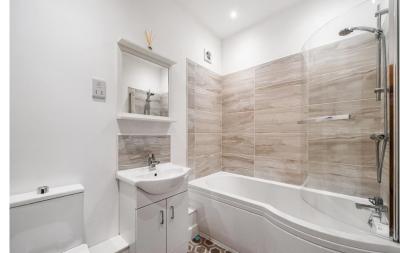

Bathroom - The use of Contemporary sanitary ware makes use of modern basin units. The P shaped bath is finished with an overhead shower and curved glazed panel. Finishing touches such as a vanity mirror over the basin.