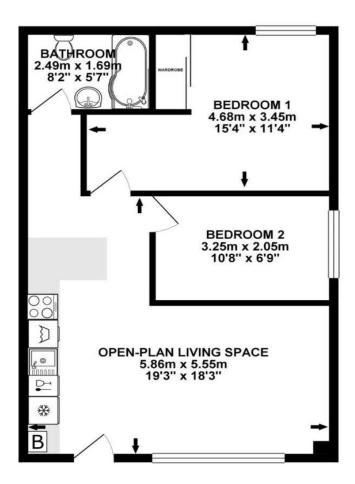

# the floorplan...

### TOTAL FLOOR AREA: 53.41 sq. m. ( 574.94 sq. ft. ) approx.

Whilst every altered has been made to ensure the accuracy of the floorpian contained here, measurements or discis, wordline, rooms and any other dams are approximate and in sepansitivity is been to any error, prospective purchaser. This sensors, systems and septembers show here not been tested and no guarantee as to their operating or efficiency can be given.

SKETCH PLAN FOR ILLUSTRATIVE PURPOSES ONLY. All measurements and sizes and locations of walls, doors, window fittings and appliances are shown conventionally and are approximate only and cannot be regarded as being a representation either by the Seller or his Agent. We hope that these plans will assist you by providing you with a general impression of the layout of the accommodation. The plans are not to scale nor accurate in detail. © Unauthorised reproduction prohibited.