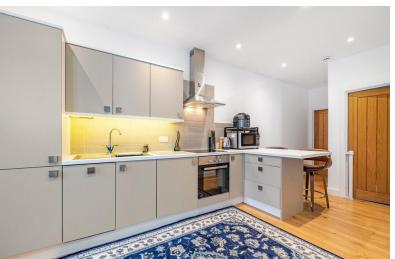

Kitchen - The modern kitchen is designed to maximise cupboard and worktop space with space for own appliances for fridge freezer, washer/dryer and dishwasher, brushed stainless steel single oven and 4 ring induction hob finished with a full-height tiled splash back. Other features such as the sink, taps and the extractor hood are brushed stainless steel adding to the contemporary design.