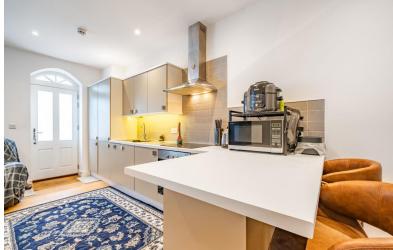

Kitchen - The modern kitchen is designed to maximise cupboard and worktop space with space for own appliances for fridge freezer, washer/dryer and dishwasher, brushed stainless steel single oven and 4 ring induction hob finished with a full-height tiled splash back. Other features such as the sink, taps and the extractor hood are brushed stainless steel adding to the contemporary design.