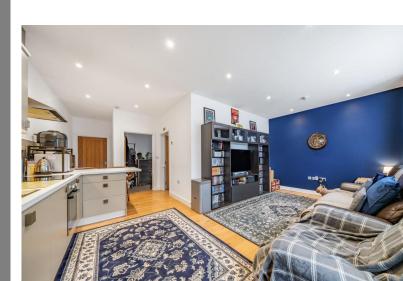

Internal finishes - The impressive living spaces are open plan, finished with engineered wood flooring in the living area and kitchen area, bathroom areas have vinyl, with underfloor heating throughout the property. Oak doors with panel detail will be used throughout alongside stainless-steel ironmongery.