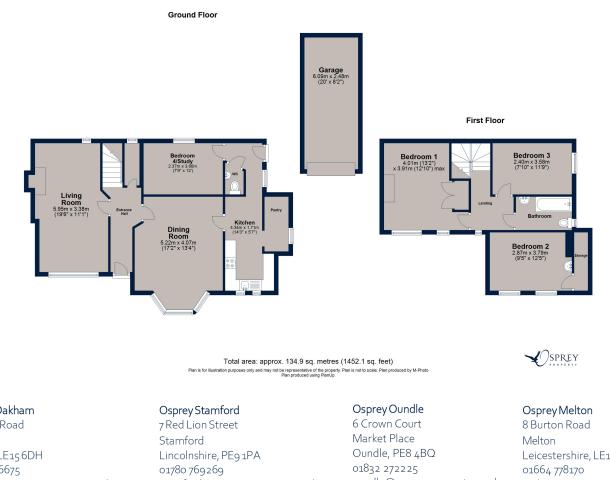

This characterful three-bedroom family home is situated just a short walk away from Rutland Water and amenities within the village.

The ground floor boasts three reception rooms, a galley kitchen, cloakroom, and pantry. Stairs rising to the first-floor landing offers access to the principal bedroom with built-in wardrobes and lovely views over open fields and towards Rutland Water Dam. Two further spacious bedrooms and a family bathroom completes this floor.

Externally the property is approached by a private driveway which leads to a detached over-sized garage. The driveway provides off road parking for several vehicles & turning circle. The front garden has large areas of lawn with a range of well stocked flower beds, trees and fully enclosed by mature hedging. To the rear is a raised lawn, flower borders and patio area which overlooks the fields beyond. AVAILABLE WITH NO FORWARD CHAIN. FREEHOLD