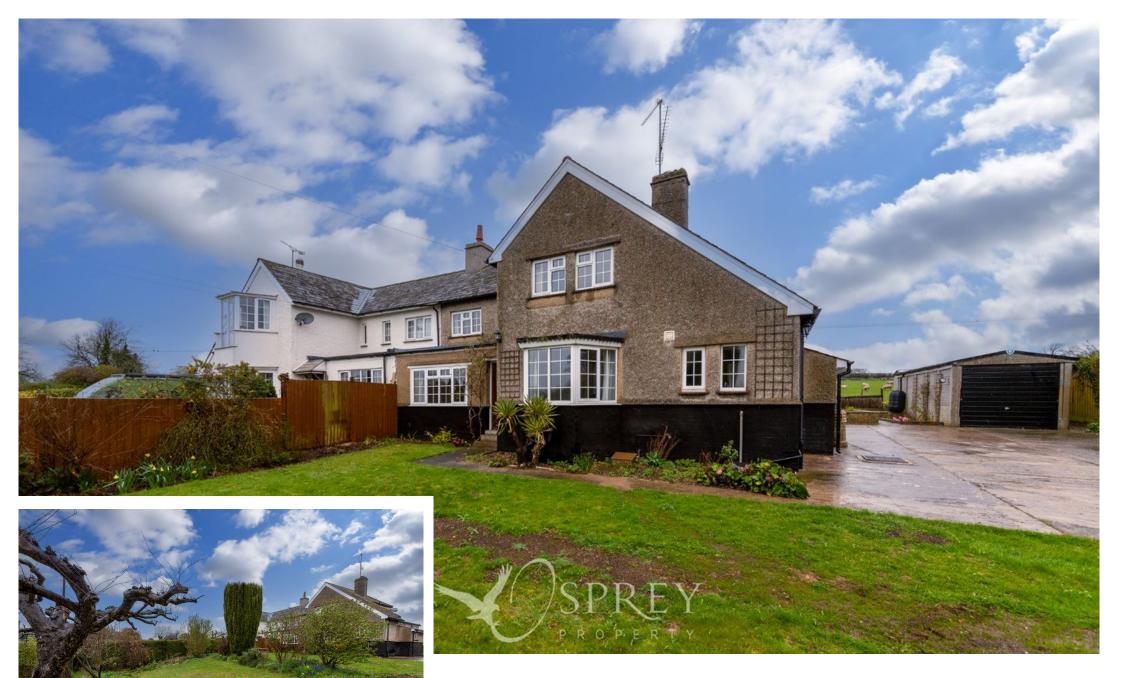

Located on an elevated position with open countryside views to the rear, this semi-detached home offers well-proportioned accommodation over two floors. Recently refurbished by its current owner to include new gas central heating, new bathroom, upgraded insulation, redecoration, and new carpets throughout. This property offers spacious and flexible living accommodation with potential for further development if required.

This characterful three-bedroom family home is situated just a short walk away from Rutland Water and amenities within the village.

The ground floor boasts three reception rooms, a galley kitchen, cloakroom, and pantry. Stairs rising to the first-floor landing offers access to the principal bedroom with built-in wardrobes and lovely views over open fields and towards Rutland Water Dam. Two further spacious bedrooms and a family bathroom completes this floor.

Externally the property is approached by a private driveway which leads to a detached over-sized garage. The driveway provides off road parking for several vehicles & turning circle. The front garden has large areas of lawn with a range of well stocked flower beds, trees and fully enclosed by mature hedging. To the rear is a raised lawn, flower borders and patio area which overlooks the fields beyond. AVAILABLE WITH NO FORWARD CHAIN. FREEHOLD

## Whitwell Road, Empingham

Empingham is a highly desirable village within the county of Rutland, being positioned between Oakham and Stamford - the two most popular market towns in the area. The village has a vibrant community feel and offers a range of fantastic amenities including a public house, village store, doctors' surgery, active village hall, church and primary school and lots more.