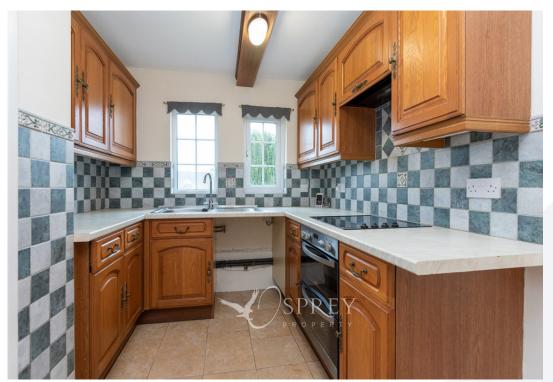

This characterful three-bedroom family home is situated just a short walk away from Rutland Water and amenities within the village.

The ground floor boasts three reception rooms, a galley kitchen, cloakroom, and pantry. Stairs rising to the first-floor landing offers access to the principal bedroom with built-in wardrobes and lovely views over open fields and towards Rutland Water Dam. Two further spacious bedrooms and a family bathroom completes this floor.