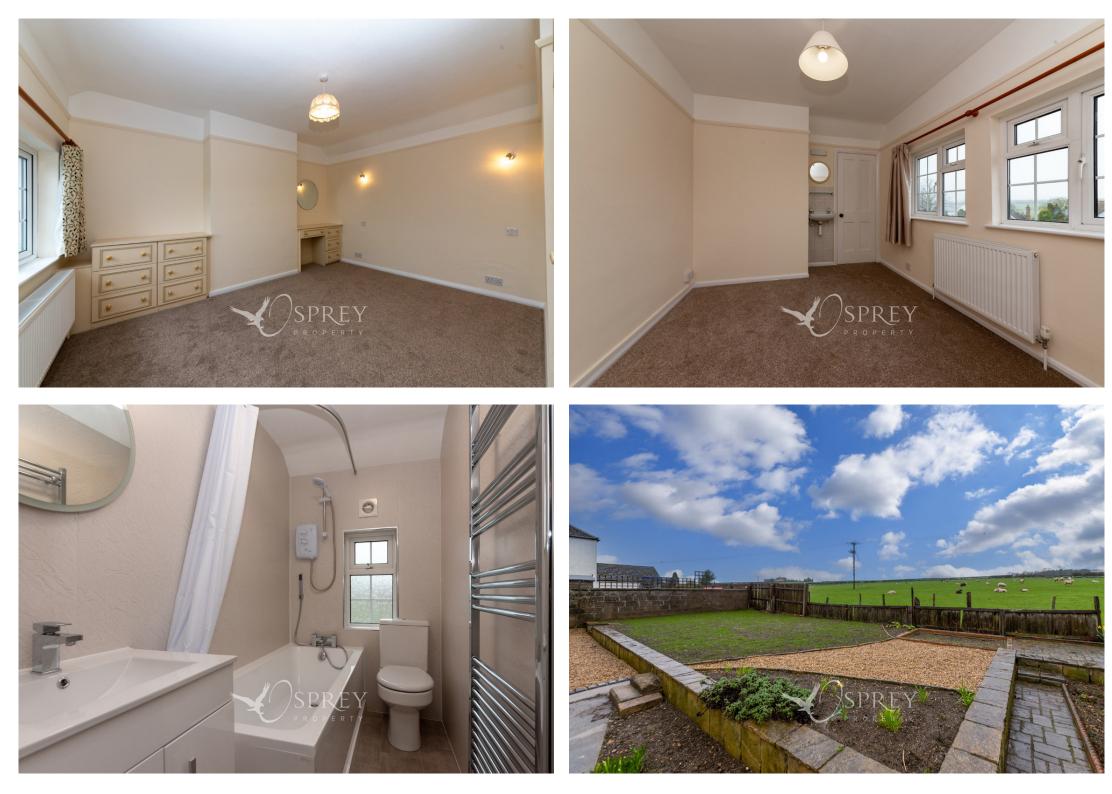

Located on an elevated position with open countryside views to the rear, this semi-detached home offers well-proportioned accommodation over two floors. Recently refurbished by its current owner to include new gas central heating, new bathroom, upgraded insulation, redecoration, and new carpets throughout. This property offers spacious and flexible living accommodation with potential for further development if required.

This characterful three-bedroom family home is situated just a short walk away from Rutland Water and amenities within the village.

The ground floor boasts three reception rooms, a galley kitchen, cloakroom, and pantry. Stairs rising to the first-floor landing offers access to the principal bedroom with built-in wardrobes and lovely views over open fields and towards Rutland Water Dam. Two further spacious bedrooms and a family bathroom completes this floor.