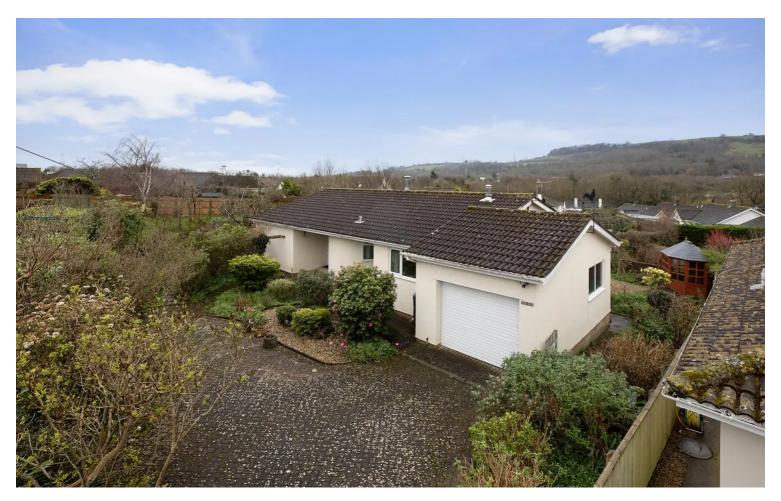

# 1 Summerhill Close, Liverton - TQ12 6JJ

Guide Price £390,000 Freehold

Positioned on a private road of just three bungalows, this spacious property, which requires modernisation, offers a purchaser the opportunity to create a beautiful home with countryside views and an established garden.

# **AGENTS INSIGHT:**

"This gem of a property is an ideal home for someone who wants to put their own stamp on it. Complete with a sun room to enjoy views of the rear garden and the countryside beyond, the bungalow is spacious, light and would benefit from updating. The property is available without an onward chain subject to probate."

### STEP OUTSIDE:

The property is approached via a gate leading onto a generous driveway and the garage.

A charming feature of this property is the established garden, blending an array of plants and shrubs creating a beautiful outlook from within the property and a haven for any budding gardener. There are areas of patio, ideal for al fresco dining and further areas of shingle all surrounded by a variety of flora. A shed and summerhouse are also in situ.

#### STEP INSIDE:

Nestled within a tranquil, private road, this charming threebedroom bungalow stands within a lovely plot and offers an excellent opportunity for those wishing to take a property in its originality and add their own stamp to create a beautiful home. The interior of this bungalow reveals an expansive layout with spacious rooms and versatility. The spacious entrance has ample storage for convenience and leads to the accommodation which includes two double bedrooms, one having a built in wardrobe, both with lovely views over the established garden which wraps around the property. The living room is a fantastic size with an electric fireplace creating a focal point leading into a triple aspect conservatory enjoying more views of the garden and its expanse of plants and shrubs. Views over nearby countryside can also be enjoyed from this position. There is a curved, generous shower room and a further cloakroom with WC. The kitchen is a good size, currently fitted with a range of units and worktops with space for a table and chairs. The gas boiler is located in the kitchen and a door leads into the integral garage, which has an electric door and a pedestrian door into the garden.