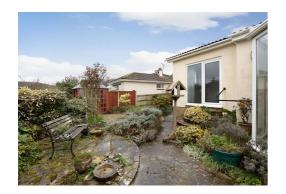

### STEP OUTSIDE:

The property is approached via a gate leading onto a generous driveway and the garage.

A charming feature of this property is the established garden, blending an array of plants and shrubs creating a beautiful outlook from within the property and a haven for any budding gardener. There are areas of patio, ideal for al fresco dining and further areas of shingle all surrounded by a variety of flora. A shed and summerhouse are also in situ.