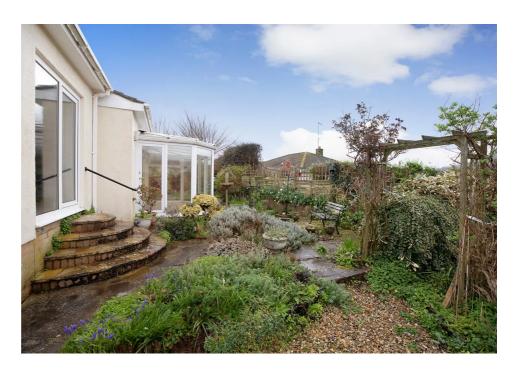

### STEP OUTSIDE:

The property is approached via a gate leading onto a generous driveway and the garage.

A charming feature of this property is the established garden, blending an array of plants and shrubs creating a beautiful outlook from within the property and a haven for any budding gardener. There are areas of patio, ideal for al fresco dining and further areas of shingle all surrounded by a variety of flora. A shed and summerhouse are also in situ.