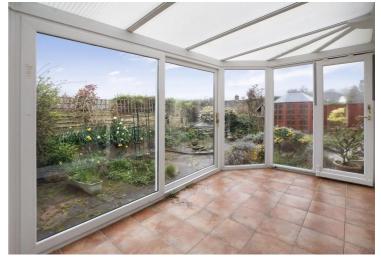

# **AGENTS INSIGHT:**

"This gem of a property is an ideal home for someone who wants to put their own stamp on it. Complete with a sun room to enjoy views of the rear garden and the countryside beyond, the bungalow is spacious, light and would benefit from updating. The property is available without an onward chain subject to probate."

#### STEP INSIDE:

Nestled within a tranquil, private road, this charming threebedroom bungalow stands within a lovely plot and offers an excellent opportunity for those wishing to take a property in its originality and add their own stamp to create a beautiful home. The interior of this bungalow reveals an expansive layout with spacious rooms and versatility. The spacious entrance has ample storage for convenience and leads to the accommodation which includes two double bedrooms, one having a built in wardrobe, both with lovely views over the established garden which wraps around the property. The living room is a fantastic size with an electric fireplace creating a focal point leading into a triple aspect conservatory enjoying more views of the garden and its expanse of plants and shrubs. Views over nearby countryside can also be enjoyed from this position. There is a curved, generous shower room and a further cloakroom with WC. The kitchen is a good size, currently fitted with a range of units and worktops with space for a table and chairs. The gas boiler is located in the kitchen and a door leads into the integral garage, which has an electric door and a pedestrian door into the garden.