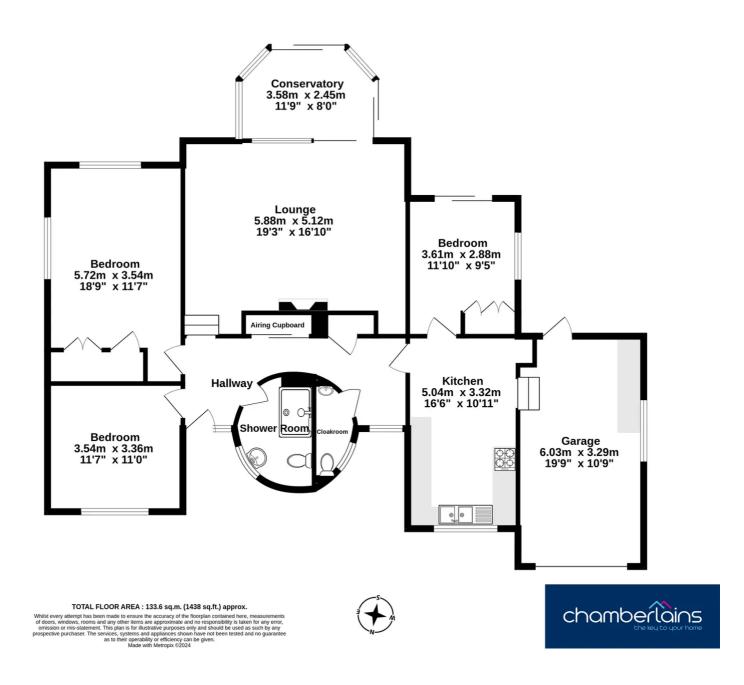

#### **MEASUREMENTS:**

Kitchen: 5.04m x 3.32m (16'6" x 10'11") Lounge: 5.88m x 5.12m (19'3" x 9'5") Conservatory: 3.58m x 2.45m (11'9" x 8'0") Bedroom: 5.72m x 3.54m (18'9" x 11'7") Bedroom: 3.54m x 3.36m (11'7" x 11'0") Bedroom: 3.61m x 2.88m (11'10" x 9'5") Garage: 6.03m x 3.29m (19'9" x 10'9")

# Ground Floor 133.6 sq.m. (1438 sq.ft.) approx.