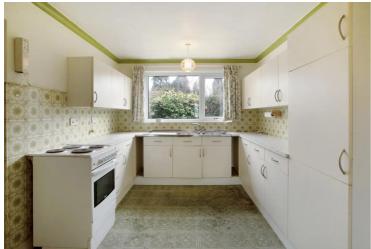

#### STEP INSIDE:

Nestled within a tranquil, private road, this charming threebedroom bungalow stands within a lovely plot and offers an excellent opportunity for those wishing to take a property in its originality and add their own stamp to create a beautiful home. The interior of this bungalow reveals an expansive layout with spacious rooms and versatility. The spacious entrance has ample storage for convenience and leads to the accommodation which includes two double bedrooms, one having a built in wardrobe, both with lovely views over the established garden which wraps around the property. The living room is a fantastic size with an electric fireplace creating a focal point leading into a triple aspect conservatory enjoying more views of the garden and its expanse of plants and shrubs. Views over nearby countryside can also be enjoyed from this position. There is a curved, generous shower room and a further cloakroom with WC. The kitchen is a good size, currently fitted with a range of units and worktops with space for a table and chairs. The gas boiler is located in the kitchen and a door leads into the integral garage, which has an electric door and a pedestrian door into the garden.