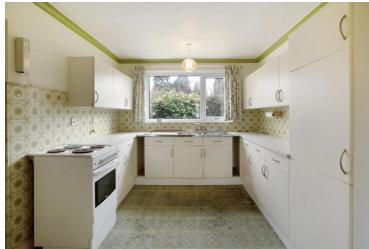

#### STEP INSIDE:

Nestled within a tranquil, private road, this charming threebedroom bungalow stands within a lovely plot and offers an excellent opportunity for those wishing to take a property in its originality and add their own stamp to create a beautiful home. The interior of this bungalow reveals an expansive layout with spacious rooms and versatility. The spacious entrance has ample storage for convenience and leads to the accommodation which includes two double bedrooms, one having a built in wardrobe, both with lovely views over the established garden which wraps around the property. The living room is a fantastic size with an electric fireplace creating a focal point leading into a triple aspect conservatory enjoying more views of the garden and its expanse of plants and shrubs. Views over nearby countryside can also be enjoyed from this position. There is a curved, generous shower room and a further cloakroom with WC. The kitchen is a good size, currently fitted with a range of units and worktops with space for a table and chairs. The gas boiler is located in the kitchen and a door leads into the integral garage, which has an electric door and a pedestrian door into the garden.