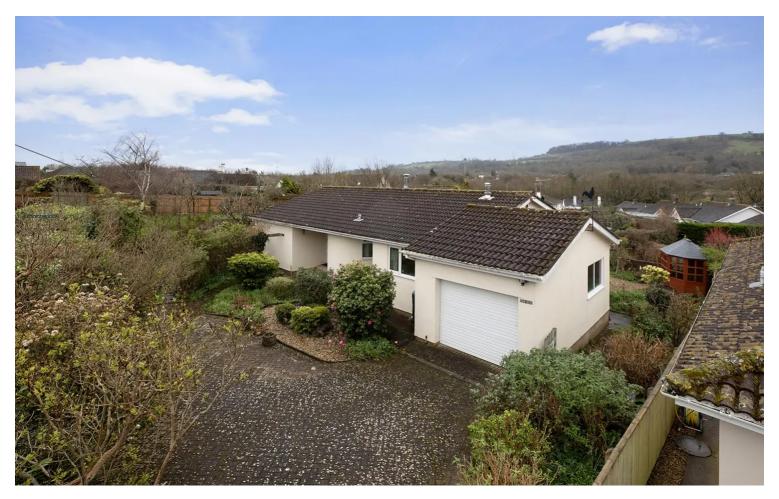

# 1 Summerhill Close, Liverton - TQ12 6JJ

Guide Price £375,000 Freehold

Positioned on a private road of just three bungalows, this spacious property, which requires modernisation, offers a purchaser the opportunity to create a beautiful home with countryside views and an established garden.

# **AGENTS INSIGHT:**

"This gem of a property is an ideal home for someone who wants to put their own stamp on it. Complete with a sun room to enjoy views of the rear garden and the countryside beyond, the bungalow is spacious, light and would benefit from updating. The property is available without an onward chain subject to probate."

### STEP OUTSIDE:

The property is approached via a gate leading onto a generous driveway and the garage.

A charming feature of this property is the established garden, blending an array of plants and shrubs creating a beautiful outlook from within the property and a haven for any budding gardener. There are areas of patio, ideal for al fresco dining and further areas of shingle all surrounded by a variety of flora. A shed and summerhouse are also in situ.