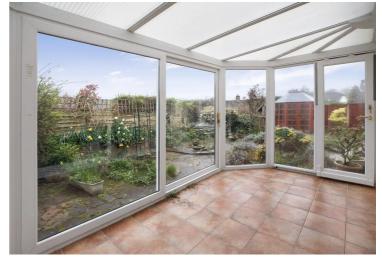

# **AGENTS INSIGHT:**

"This gem of a property is an ideal home for someone who wants to put their own stamp on it. Complete with a sun room to enjoy views of the rear garden and the countryside beyond, the bungalow is spacious, light and would benefit from updating. The property is available without an onward chain subject to probate."

#### STEP INSIDE:

Nestled within a tranquil, private road, this charming threebedroom bungalow stands within a lovely plot and offers an excellent opportunity for those wishing to take a property in its originality and add their own stamp to create a beautiful home. The interior of this bungalow reveals an expansive layout with spacious rooms and versatility. The spacious entrance has ample storage for convenience and leads to the accommodation which includes two double bedrooms, one having a built in wardrobe, both with lovely views over the established garden which wraps around the property. The living room is a fantastic size with an electric fireplace creating a focal point leading into a triple aspect conservatory enjoying more views of the garden and its expanse of plants and shrubs. Views over nearby countryside can also be enjoyed from this position. There is a curved, generous shower room and a further cloakroom with WC. The kitchen is a good size, currently fitted with a range of units and worktops with space for a table and chairs. The gas boiler is located in the kitchen and a door leads into the integral garage, which has an electric door and a pedestrian door into the garden.