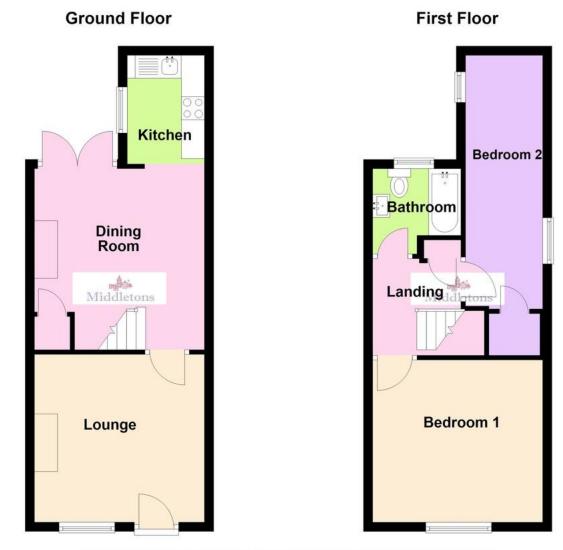

The accommodation on offer comprises; lounge, dining room and kitchen to the ground floor. Two bedrooms and a family bathroom to the first floor. Outside the property benefits from a good sized landscaped rear garden. **LOUNGE** 11' 0" x 11' 11" (3.36m x 3.64m) External door into the lounge having a window with fitted blind to the front aspect, radiator, feature cast iron open fireplace with tiled hearth, carpet flooring and a part glazed door to the dining room.

**DINING ROOM** 12' 0" x 12' 10" (3.68m x 3.93m) Being open-plan to the kitchen and having french doors with fitted blinds to the rear patio makes this a great space to entertain. Spindle stair case to the first floor landing, under stairs storage cupboard and built-in pet crate, radiator, open fireplace with beam mantle and laminate wood flooring.

**KITCHEN** 5' 6" x 7' 8" (1.68m x 2.36m) Fitted with a modern range of wall, base and drawer units with work surfaces over, stainless steel sink and drainer unit, space and plumbing for both a dishwasher and washing machine, space for a freestanding cooker. Inset spot lighting, window to the side aspect, tiled splash backs and tiled flooring.

**LANDING** Taking the stairs from the dining room to the first floor landing having doors off to;

**BEDROOM ONE** 11' 11" x 10' 11" (3.64m x 3.34m) Having a window to the front aspect, radiator, part wood paneling to the walls and carpet flooring. **BATHROOM** 5' 4" x 5' 10" (1.63m x 1.8m) Comprising of a panel bath with shower over and glazed shower screen, low flush WC, vanity unit wash hand basin, back lit mirror and a heated towel rail. Obscure glazed window, tiled walls and tiled flooring.

**BEDROOM TWO** 5' 11" x 18' 1" (1.82m x 5.53m) Having dual aspect windows with fitted blinds, radiator, built-in storage cupboard and carpet flooring.

**REAR GARDEN** Having a paved patio area adjacent to the house, side gate to the front, garden shed, gravel seating area with wooden pagoda, formal lawn with mature shrub borders and raised planters and a further decked seating area to the rear of the garden.