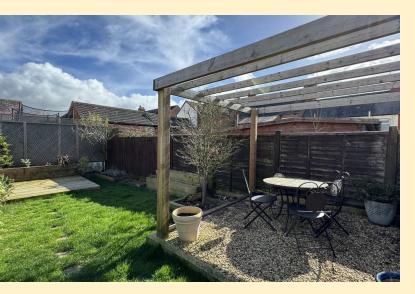

**BEDROOM TWO** 5' 11" x 18' 1" (1.82m x 5.53m) Having dual aspect windows with fitted blinds, radiator, built-in storage cupboard and carpet flooring.

**REAR GARDEN** Having a paved patio area adjacent to the house, side gate to the front, garden shed, gravel seating area with wooden pagoda, formal lawn with mature shrub borders and raised planters and a further decked seating area to the rear of the garden.