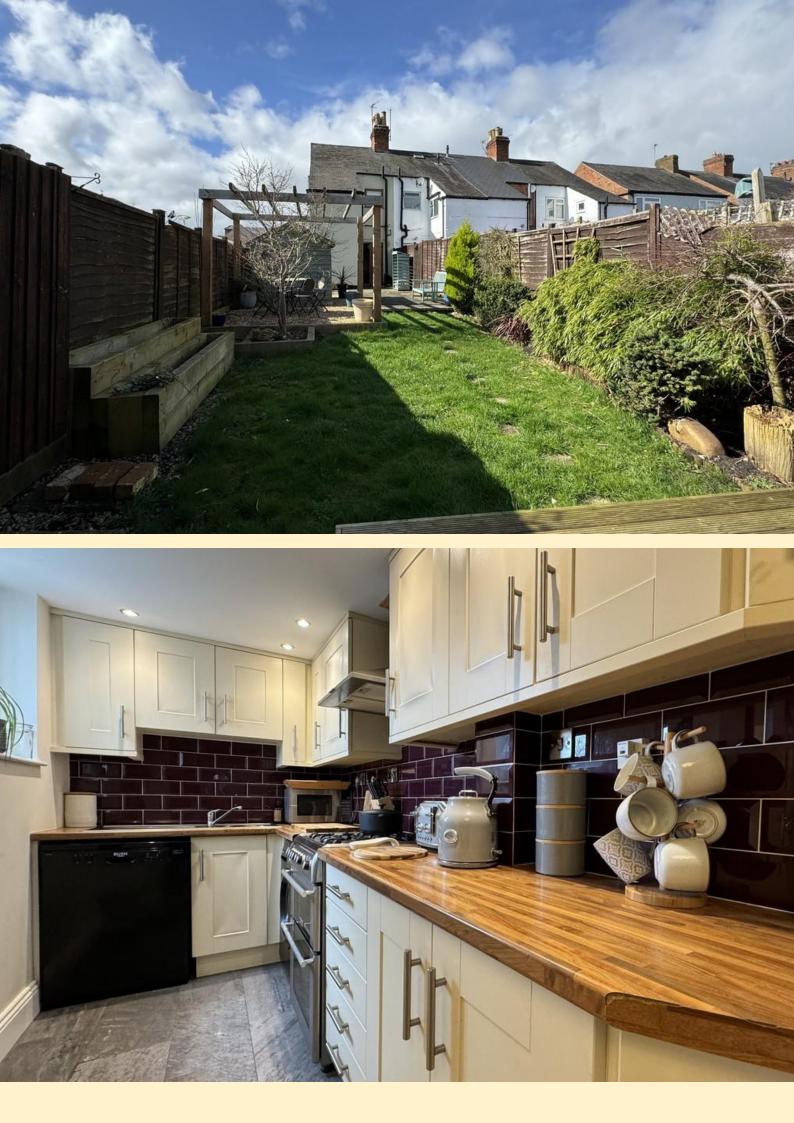

**KITCHEN** 5' 6" x 7' 8" (1.68m x 2.36m) Fitted with a modern range of wall, base and drawer units with work surfaces over, stainless steel sink and drainer unit, space and plumbing for both a dishwasher and washing machine, space for a freestanding cooker. Inset spot lighting, window to the side aspect, tiled splash backs and tiled flooring.

**BEDROOM TWO** 5' 11" x 18' 1" (1.82m x 5.53m) Having dual aspect windows with fitted blinds, radiator, built-in storage cupboard and carpet flooring.

**REAR GARDEN** Having a paved patio area adjacent to the house, side gate to the front, garden shed, gravel seating area with wooden pagoda, formal lawn with mature shrub borders and raised planters and a further decked seating area to the rear of the garden.