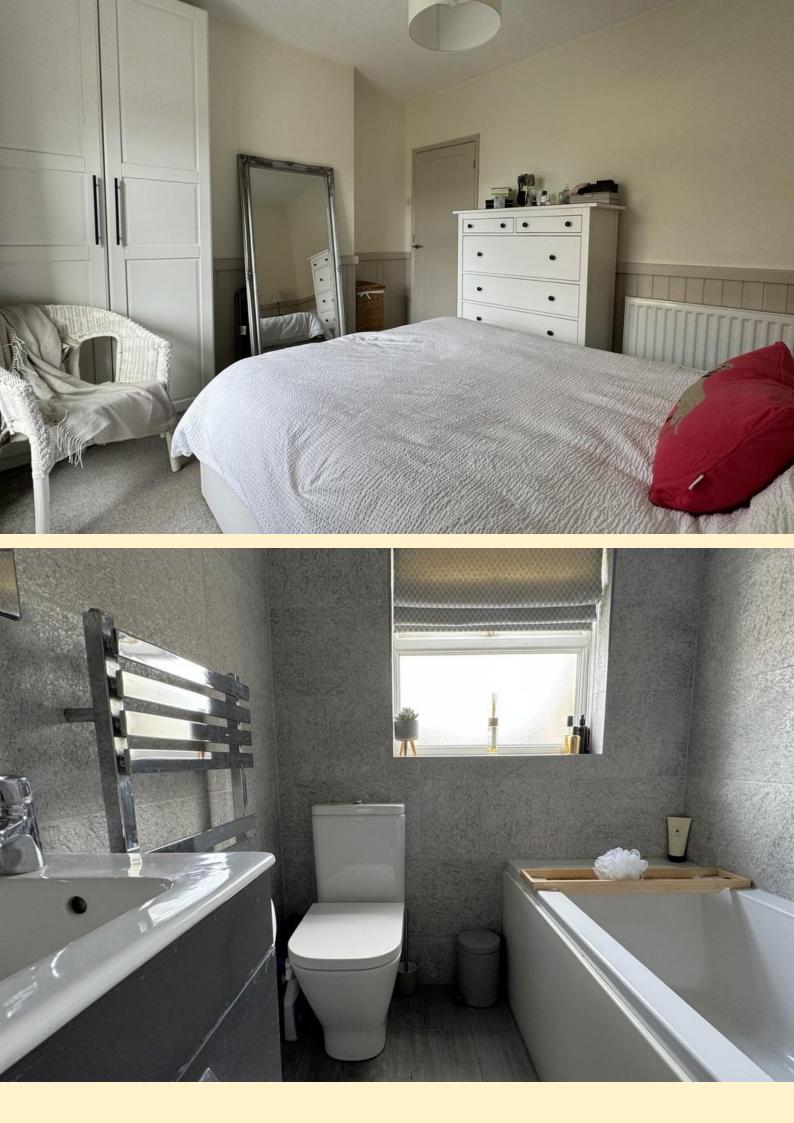

**LANDING** Taking the stairs from the dining room to the first floor landing having doors off to;

**BEDROOM ONE** 11' 11" x 10' 11" (3.64m x 3.34m) Having a window to the front aspect, radiator, part wood paneling to the walls and carpet flooring. **BATHROOM** 5' 4" x 5' 10" (1.63m x 1.8m) Comprising of a panel bath with shower over and glazed shower screen, low flush WC, vanity unit wash hand basin, back lit mirror and a heated towel rail. Obscure glazed window, tiled walls and tiled flooring.

**BEDROOM TWO** 5' 11" x 18' 1" (1.82m x 5.53m) Having dual aspect windows with fitted blinds, radiator, built-in storage cupboard and carpet flooring.

**REAR GARDEN** Having a paved patio area adjacent to the house, side gate to the front, garden shed, gravel seating area with wooden pagoda, formal lawn with mature shrub borders and raised planters and a further decked seating area to the rear of the garden.