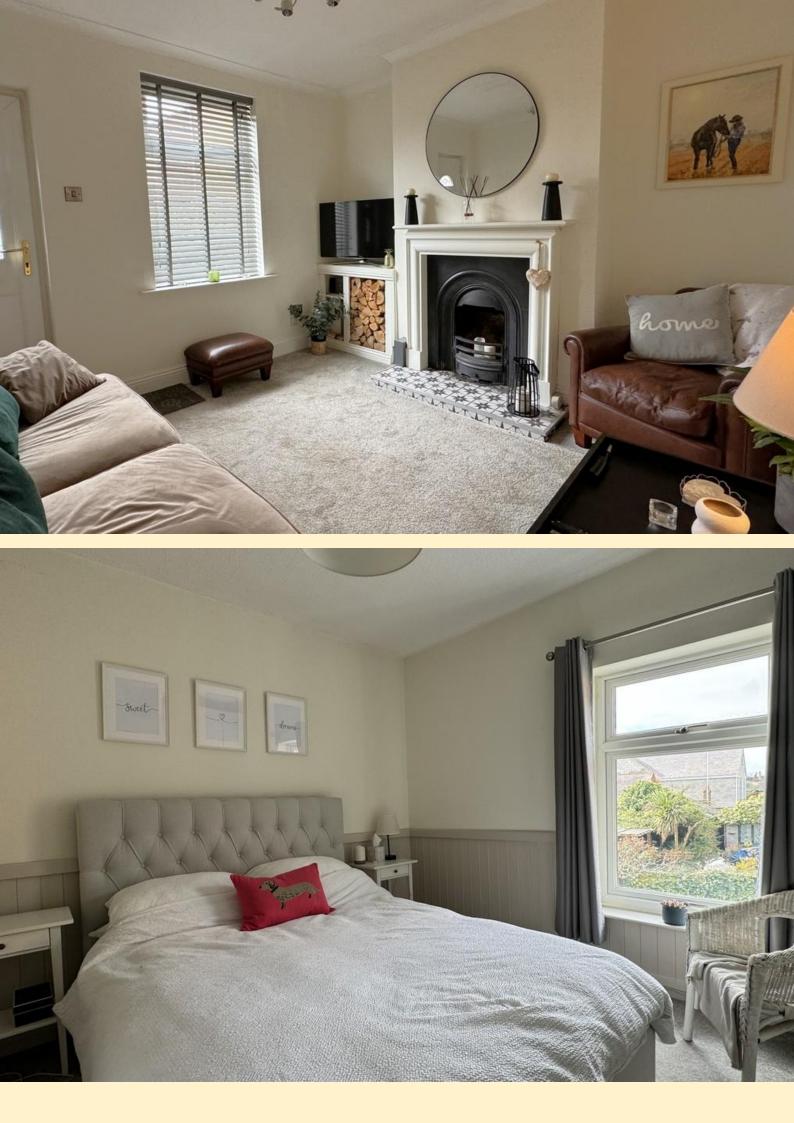

The accommodation on offer comprises; lounge, dining room and kitchen to the ground floor. Two bedrooms and a family bathroom to the first floor. Outside the property benefits from a good sized landscaped rear garden. **LOUNGE** 11' 0" x 11' 11" (3.36m x 3.64m) External door into the lounge having a window with fitted blind to the front aspect, radiator, feature cast iron open fireplace with tiled hearth, carpet flooring and a part glazed door to the dining room.

**LANDING** Taking the stairs from the dining room to the first floor landing having doors off to;

**BEDROOM ONE** 11' 11" x 10' 11" (3.64m x 3.34m) Having a window to the front aspect, radiator, part wood paneling to the walls and carpet flooring. **BATHROOM** 5' 4" x 5' 10" (1.63m x 1.8m) Comprising of a panel bath with shower over and glazed shower screen, low flush WC, vanity unit wash hand basin, back lit mirror and a heated towel rail. Obscure glazed window, tiled walls and tiled flooring.

**BEDROOM TWO** 5' 11" x 18' 1" (1.82m x 5.53m) Having dual aspect windows with fitted blinds, radiator, built-in storage cupboard and carpet flooring.

**REAR GARDEN** Having a paved patio area adjacent to the house, side gate to the front, garden shed, gravel seating area with wooden pagoda, formal lawn with mature shrub borders and raised planters and a further decked seating area to the rear of the garden.