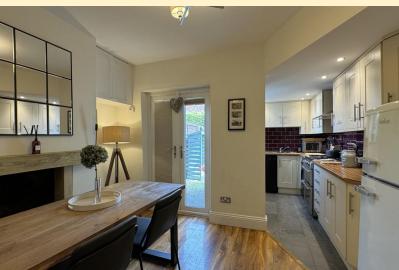

**DINING ROOM** 12' 0" x 12' 10" (3.68m x 3.93m) Being open-plan to the kitchen and having french doors with fitted blinds to the rear patio makes this a great space to entertain. Spindle stair case to the first floor landing, under stairs storage cupboard and built-in pet crate, radiator, open fireplace with beam mantle and laminate wood flooring.