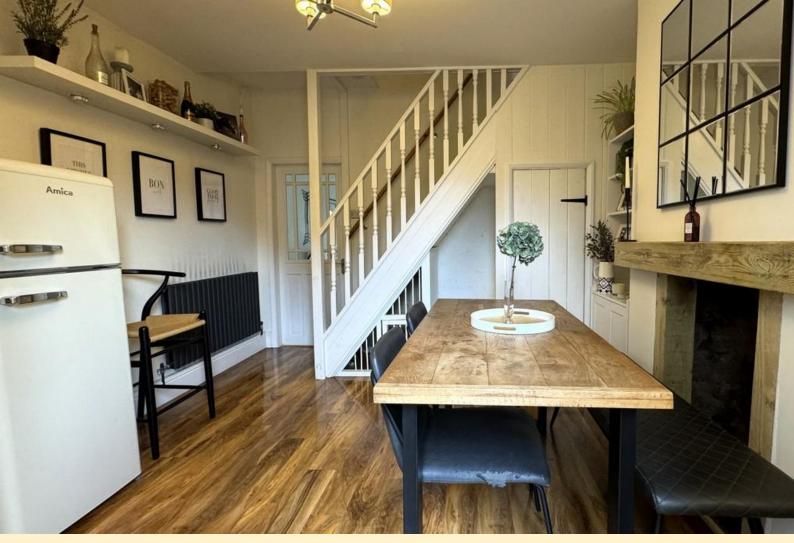

**DINING ROOM** 12' 0" x 12' 10" (3.68m x 3.93m) Being open-plan to the kitchen and having french doors with fitted blinds to the rear patio makes this a great space to entertain. Spindle stair case to the first floor landing, under stairs storage cupboard and built-in pet crate, radiator, open fireplace with beam mantle and laminate wood flooring.

**LANDING** Taking the stairs from the dining room to the first floor landing having doors off to;

**BEDROOM ONE** 11' 11" x 10' 11" (3.64m x 3.34m) Having a window to the front aspect, radiator, part wood paneling to the walls and carpet flooring. **BATHROOM** 5' 4" x 5' 10" (1.63m x 1.8m) Comprising of a panel bath with shower over and glazed shower screen, low flush WC, vanity unit wash hand basin, back lit mirror and a heated towel rail. Obscure glazed window, tiled walls and tiled flooring.