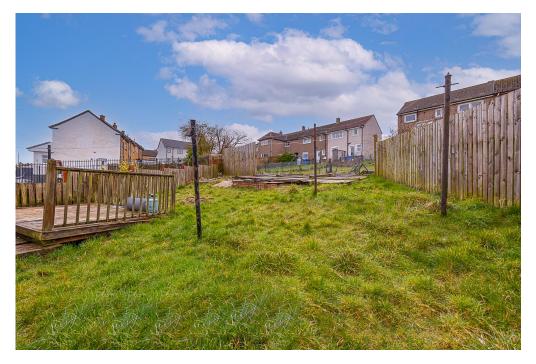

## GARDENS

The property benefits from both front and rear gardens. The front is a variety of decorative chip and pathway while the rear is a variety of lawn and a decking area.