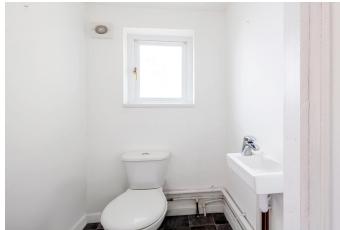

## WC

4' 0" x 2' 11" (1.22m x 0.91m) The WC comprises of a low flush WC and wash hand basin.