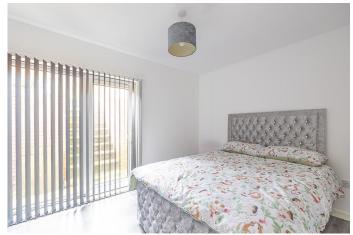

# MASTER BEDROOM

12' 11" x 8' 11" (3.96m x 2.74m) The master bedroom overlooks the front of the property so enjoys the tremendous views on offer. The room has stylish fitted wardrobes and bedroom furniture which provides excellent storage space. Flooring is laid to carpet.