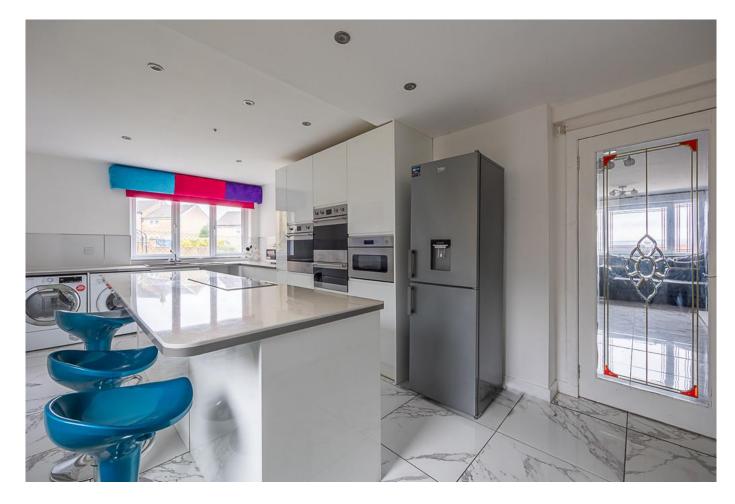

## BREAKFASTING KITCHEN

22' 0" x 10' 0" (6.71m x 3.05m) The breakfasting kitchen is a fantastic, well equipped, family space with a variety of floor and tower mounted units in a white finish with complementing worksurfaces. Integrated appliances include an electric hob, oven, grill and plate warmer. There is space for a freestanding fridge freezer, washing machine and tumble drier. The room is complete with spotlight lighting, breakfast bar and marble effect floor tiling. There is access to the rear garden.