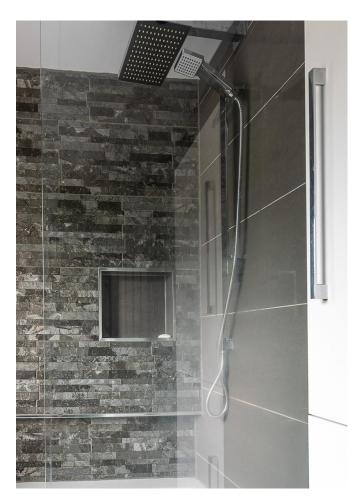

#### FAMILY BATHROOM

6' 0" x 4' 11" (1.83m x 1.52m) The family bathroom is a gorgeous, space with a contemporary style and design. The room comprises of a white, three piece suite of bath with overhead drench shower, low flush WC and wash hand basin with fitted storage below. The room is complete with wall insets and is fully tiled.