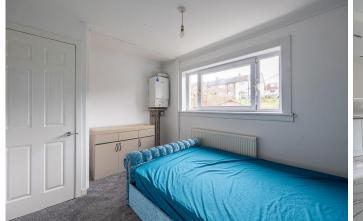

#### **BEDROOM TWO**

10' 11" x 8' 11" (3.35m x 2.74m) The second double bedroom overlooks the rear of the property. There is a storage cupboard and flooring is laid to carpet.