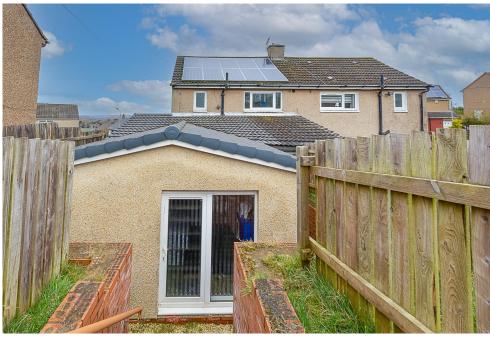

#### BEDROOM FOUR/DINING ROOM

10' 11" x 8' 0" ( $3.35m \times 2.44m$ ) The fourth bedroom or dining room, is located just off the kitchen. There is patio doors leading to the rear garden. Flooring is laid to a wood effect laminate.

## GARDENS

The property benefits from both front and rear gardens. The front is a variety of decorative chip and pathway while the rear is a variety of lawn and a decking area.