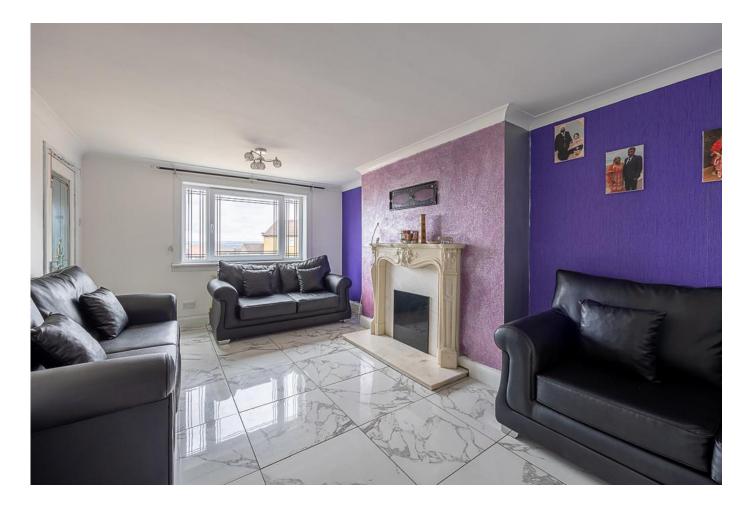

# LOUNGE

18' 11" x 10' 11" (5.79m x 3.35m) The lounge has a picture window over looking the front of the property. Flooring is laid to elegant, marble effect floor tiles. There is an electric fireplace making the ideal focal point.