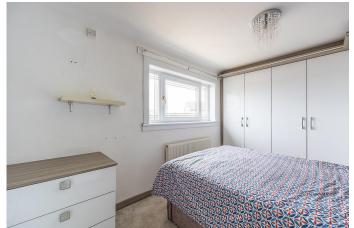

# MASTER BEDROOM

12' 11" x 8' 11" (3.96m x 2.74m) The master bedroom overlooks the front of the property so enjoys the tremendous views on offer. The room has stylish fitted wardrobes and bedroom furniture which provides excellent storage space. Flooring is laid to carpet.

#### **BEDROOM TWO**

10' 11" x 8' 11" (3.35m x 2.74m) The second double bedroom overlooks the rear of the property. There is a storage cupboard and flooring is laid to carpet.