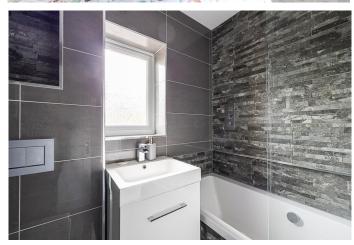

#### FAMILY BATHROOM

6' 0" x 4' 11" (1.83m x 1.52m) The family bathroom is a gorgeous, space with a contemporary style and design. The room comprises of a white, three piece suite of bath with overhead drench shower, low flush WC and wash hand basin with fitted storage below. The room is complete with wall insets and is fully tiled.