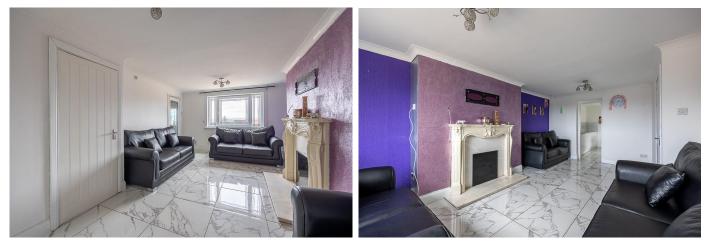

# LOUNGE

18' 11" x 10' 11" (5.79m x 3.35m) The lounge has a picture window over looking the front of the property. Flooring is laid to elegant, marble effect floor tiles. There is an electric fireplace making the ideal focal point.