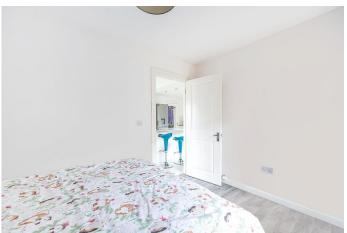

## **BEDROOM THREE/STUDY**

12' 0" x 8' 11" (3.66m x 2.74m) The third bedroom, study or playroom is just off the lounge. Flooring is laid to a wood effect laminate. There is a handy WC just off this room.

#### BEDROOM FOUR/DINING ROOM

10' 11" x 8' 0" ( $3.35m \times 2.44m$ ) The fourth bedroom or dining room, is located just off the kitchen. There is patio doors leading to the rear garden. Flooring is laid to a wood effect laminate.