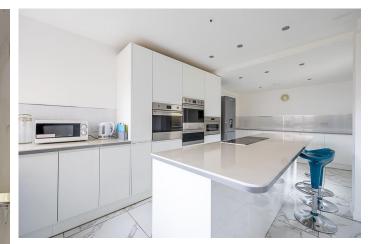

## BREAKFASTING KITCHEN

22' 0" x 10' 0" (6.71m x 3.05m) The breakfasting kitchen is a fantastic, well equipped, family space with a variety of floor and tower mounted units in a white finish with complementing worksurfaces. Integrated appliances include an electric hob, oven, grill and plate warmer. There is space for a freestanding fridge freezer, washing machine and tumble drier. The room is complete with spotlight lighting, breakfast bar and marble effect floor tiling. There is access to the rear garden.