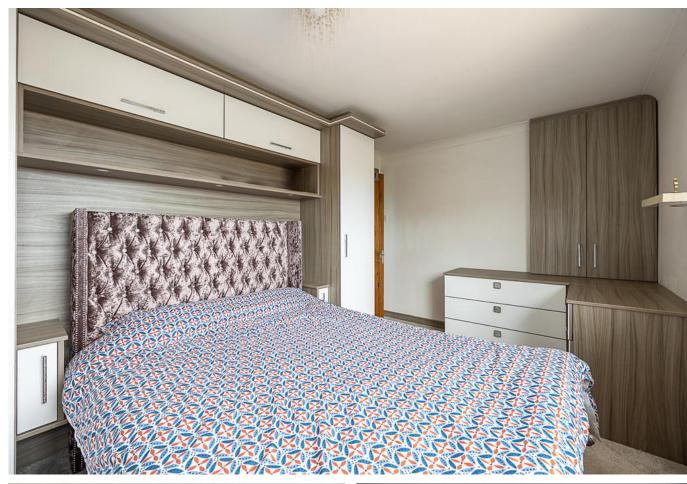

# MASTER BEDROOM

12' 11" x 8' 11" (3.96m x 2.74m) The master bedroom overlooks the front of the property so enjoys the tremendous views on offer. The room has stylish fitted wardrobes and bedroom furniture which provides excellent storage space. Flooring is laid to carpet.

#### **BEDROOM TWO**

10' 11" x 8' 11" (3.35m x 2.74m) The second double bedroom overlooks the rear of the property. There is a storage cupboard and flooring is laid to carpet.