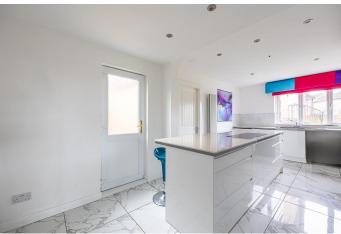

## BREAKFASTING KITCHEN

22' 0" x 10' 0" (6.71m x 3.05m) The breakfasting kitchen is a fantastic, well equipped, family space with a variety of floor and tower mounted units in a white finish with complementing worksurfaces. Integrated appliances include an electric hob, oven, grill and plate warmer. There is space for a freestanding fridge freezer, washing machine and tumble drier. The room is complete with spotlight lighting, breakfast bar and marble effect floor tiling. There is access to the rear garden.