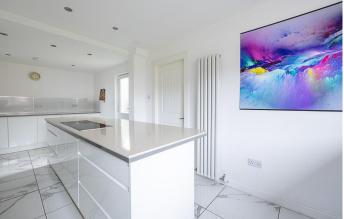

## BREAKFASTING KITCHEN

22' 0" x 10' 0" (6.71m x 3.05m) The breakfasting kitchen is a fantastic, well equipped, family space with a variety of floor and tower mounted units in a white finish with complementing worksurfaces. Integrated appliances include an electric hob, oven, grill and plate warmer. There is space for a freestanding fridge freezer, washing machine and tumble drier. The room is complete with spotlight lighting, breakfast bar and marble effect floor tiling. There is access to the rear garden.