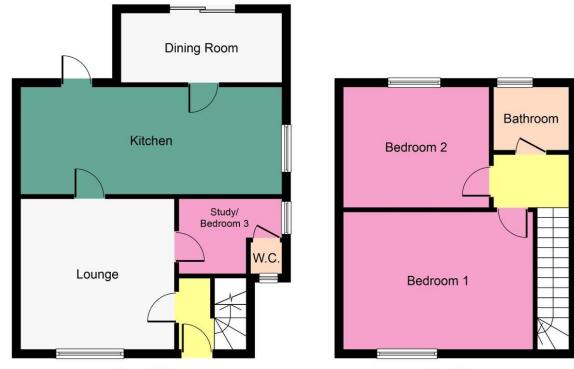

# LOUNGE

18' 11" x 10' 11" (5.79m x 3.35m) The lounge has a picture window over looking the front of the property. Flooring is laid to elegant, marble effect floor tiles. There is an electric fireplace making the ideal focal point.

## BREAKFASTING KITCHEN

22' 0" x 10' 0" (6.71m x 3.05m) The breakfasting kitchen is a fantastic, well equipped, family space with a variety of floor and tower mounted units in a white finish with complementing worksurfaces. Integrated appliances include an electric hob, oven, grill and plate warmer. There is space for a freestanding fridge freezer, washing machine and tumble drier. The room is complete with spotlight lighting, breakfast bar and marble effect floor tiling. There is access to the rear garden.

# MASTER BEDROOM

12' 11" x 8' 11" (3.96m x 2.74m) The master bedroom overlooks the front of the property so enjoys the tremendous views on offer. The room has stylish fitted wardrobes and bedroom furniture which provides excellent storage space. Flooring is laid to carpet.

#### **BEDROOM TWO**

10' 11" x 8' 11" (3.35m x 2.74m) The second double bedroom overlooks the rear of the property. There is a storage cupboard and flooring is laid to carpet.

## **BEDROOM THREE/STUDY**

12' 0" x 8' 11" (3.66m x 2.74m) The third bedroom, study or playroom is just off the lounge. Flooring is laid to a wood effect laminate. There is a handy WC just off this room.

#### BEDROOM FOUR/DINING ROOM

10' 11" x 8' 0" ( $3.35m \times 2.44m$ ) The fourth bedroom or dining room, is located just off the kitchen. There is patio doors leading to the rear garden. Flooring is laid to a wood effect laminate.

#### FAMILY BATHROOM

6' 0" x 4' 11" (1.83m x 1.52m) The family bathroom is a gorgeous, space with a contemporary style and design. The room comprises of a white, three piece suite of bath with overhead drench shower, low flush WC and wash hand basin with fitted storage below. The room is complete with wall insets and is fully tiled.

## WC

4' 0" x 2' 11" (1.22m x 0.91m) The WC comprises of a low flush WC and wash hand basin.

Ground Floor

Whilst every precaution to ensure accuracy has been taken during the preparation of these particulars, if there is any aspect which is critical to your interest or which you find misleading, please contact us for further information. In accordance with the terms of the Property Misdescriptions Act, we wish to clarify all kitchen appliances or indeed and other mechanical items, apparatus or appliances relating to this property, including the central heating system, has not been inspected or tested and therefore NQ Estate Agents Limited do not warrant either now or at a later date their correct functions. Please note photographs taken with a wide angled lens and all measurements are approximate and are taken with a laser tape measure, therefore MQ Estate Agents Limited cannot guarantee true room sizes and will not be held responsible.